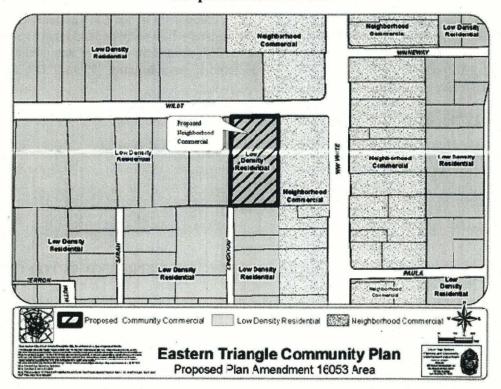

## ATTACHMENT II Proposed Amendment:

## BE IT ORDAINED BY THE CITY COUNCIL OF THE CITY OF SAN ANTONIO:

**SECTION 1.** The Eastern Triangle Community Plan, a component of the Comprehensive Master Plan of the City, is hereby amended by changing the use of approximately 1.89 acres of land located at 4438 Wildt Road, legally described as 1.89 acres of land out of NCB 10762, from Low Density Residential to Neighborhood Commercial. All portions of land mentioned are depicted in **Attachments "I"** and **"II"**, attached hereto and incorporated herein for all purposes.