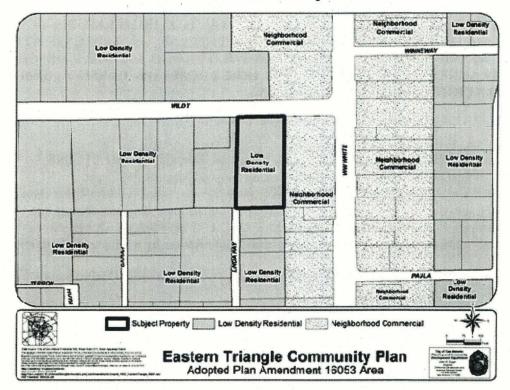

## ATTACHMENT I Land Use Plan as Adopted:

## BE IT ORDAINED BY THE CITY COUNCIL OF THE CITY OF SAN ANTONIO:

**SECTION 1.** The Eastern Triangle Community Plan, a component of the Comprehensive Master Plan of the City, is hereby amended by changing the use of approximately 1.89 acres of land located at 4438 Wildt Road, legally described as 1.89 acres of land out of NCB 10762, from Low Density Residential to Neighborhood Commercial. All portions of land mentioned are depicted in **Attachments "I"** and **"II"**, attached hereto and incorporated herein for all purposes.