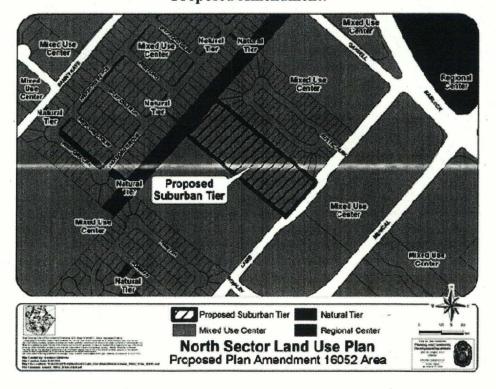

## BE IT ORDAINED BY THE CITY COUNCIL OF THE CITY OF SAN ANTONIO:

**SECTION 1.** The North Sector Plan, a component of the Comprehensive Master Plan of the City, is hereby amended by changing the use of approximately 4.15 of land located at 7227 Lamb Road, legally described as 4.15 acres of land out of NCB 13664, from Mixed Use Center to Suburban Tier. All portions of land mentioned are depicted in **Attachments "I"** and "**II"**, attached hereto and incorporated herein for all purposes.

## ATTACHMENT II Proposed Amendment: