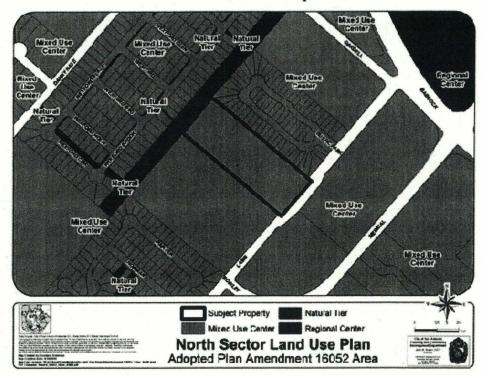

## BE IT ORDAINED BY THE CITY COUNCIL OF THE CITY OF SAN ANTONIO:

**SECTION 1.** The North Sector Plan, a component of the Comprehensive Master Plan of the City, is hereby amended by changing the use of approximately 4.15 of land located at 7227 Lamb Road, legally described as 4.15 acres of land out of NCB 13664, from Mixed Use Center to Suburban Tier. All portions of land mentioned are depicted in **Attachments "I"** and "**II"**, attached hereto and incorporated herein for all purposes.

## ATTACHMENT I Land Use Plan as Adopted: