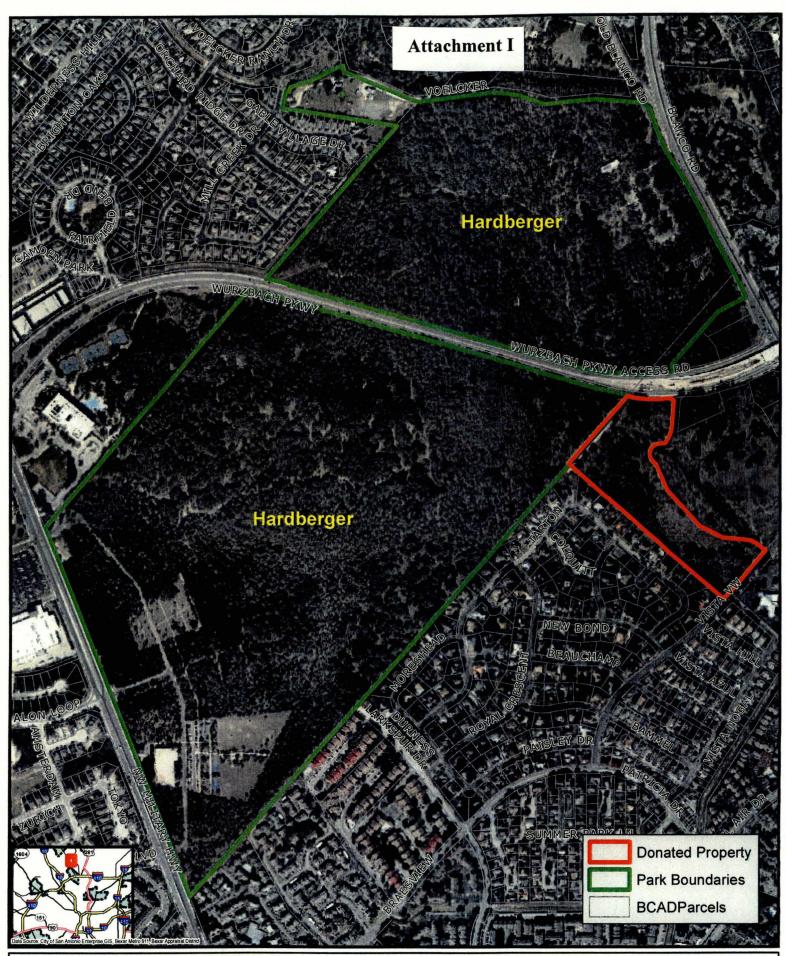

## BE IT ORDAINED BY THE CITY COUNCIL OF THE CITY OF SAN ANTONIO:

**SECTION 1.** The City Manager or her designee, or the Director of the Parks and Recreation Department or his designee, is authorized to accept approximately 16.353 acres at the corner of Wurzbach Parkway and Blanco Road from Wal-Mart Real Estate Business Trust for additional park land at Phil Hardberger Park located in Council District 9. The approximate location of the property is shown on **Attachment I**.

WHEREAS, Wal-Mart Real Estate purchased the property at the corner of Wurzbach Parkway and Blanco Road for the development of a Walmart store and other retail businesses; and

WHEREAS, Wal-Mart Real Estate Business Trust contacted the City to donate the 16.353 acres of land to become part of the natural area park and as an undeveloped property, as agreed upon with the adjacent property owners; and

WHEREAS, this property is directly adjacent to Phil Hardberger Park; and

WHEREAS, a conservation easement has been recorded on 6.1678 acres of the property for mitigation required by the U.S. Army Corps of Engineers; NOW THEREFORE: