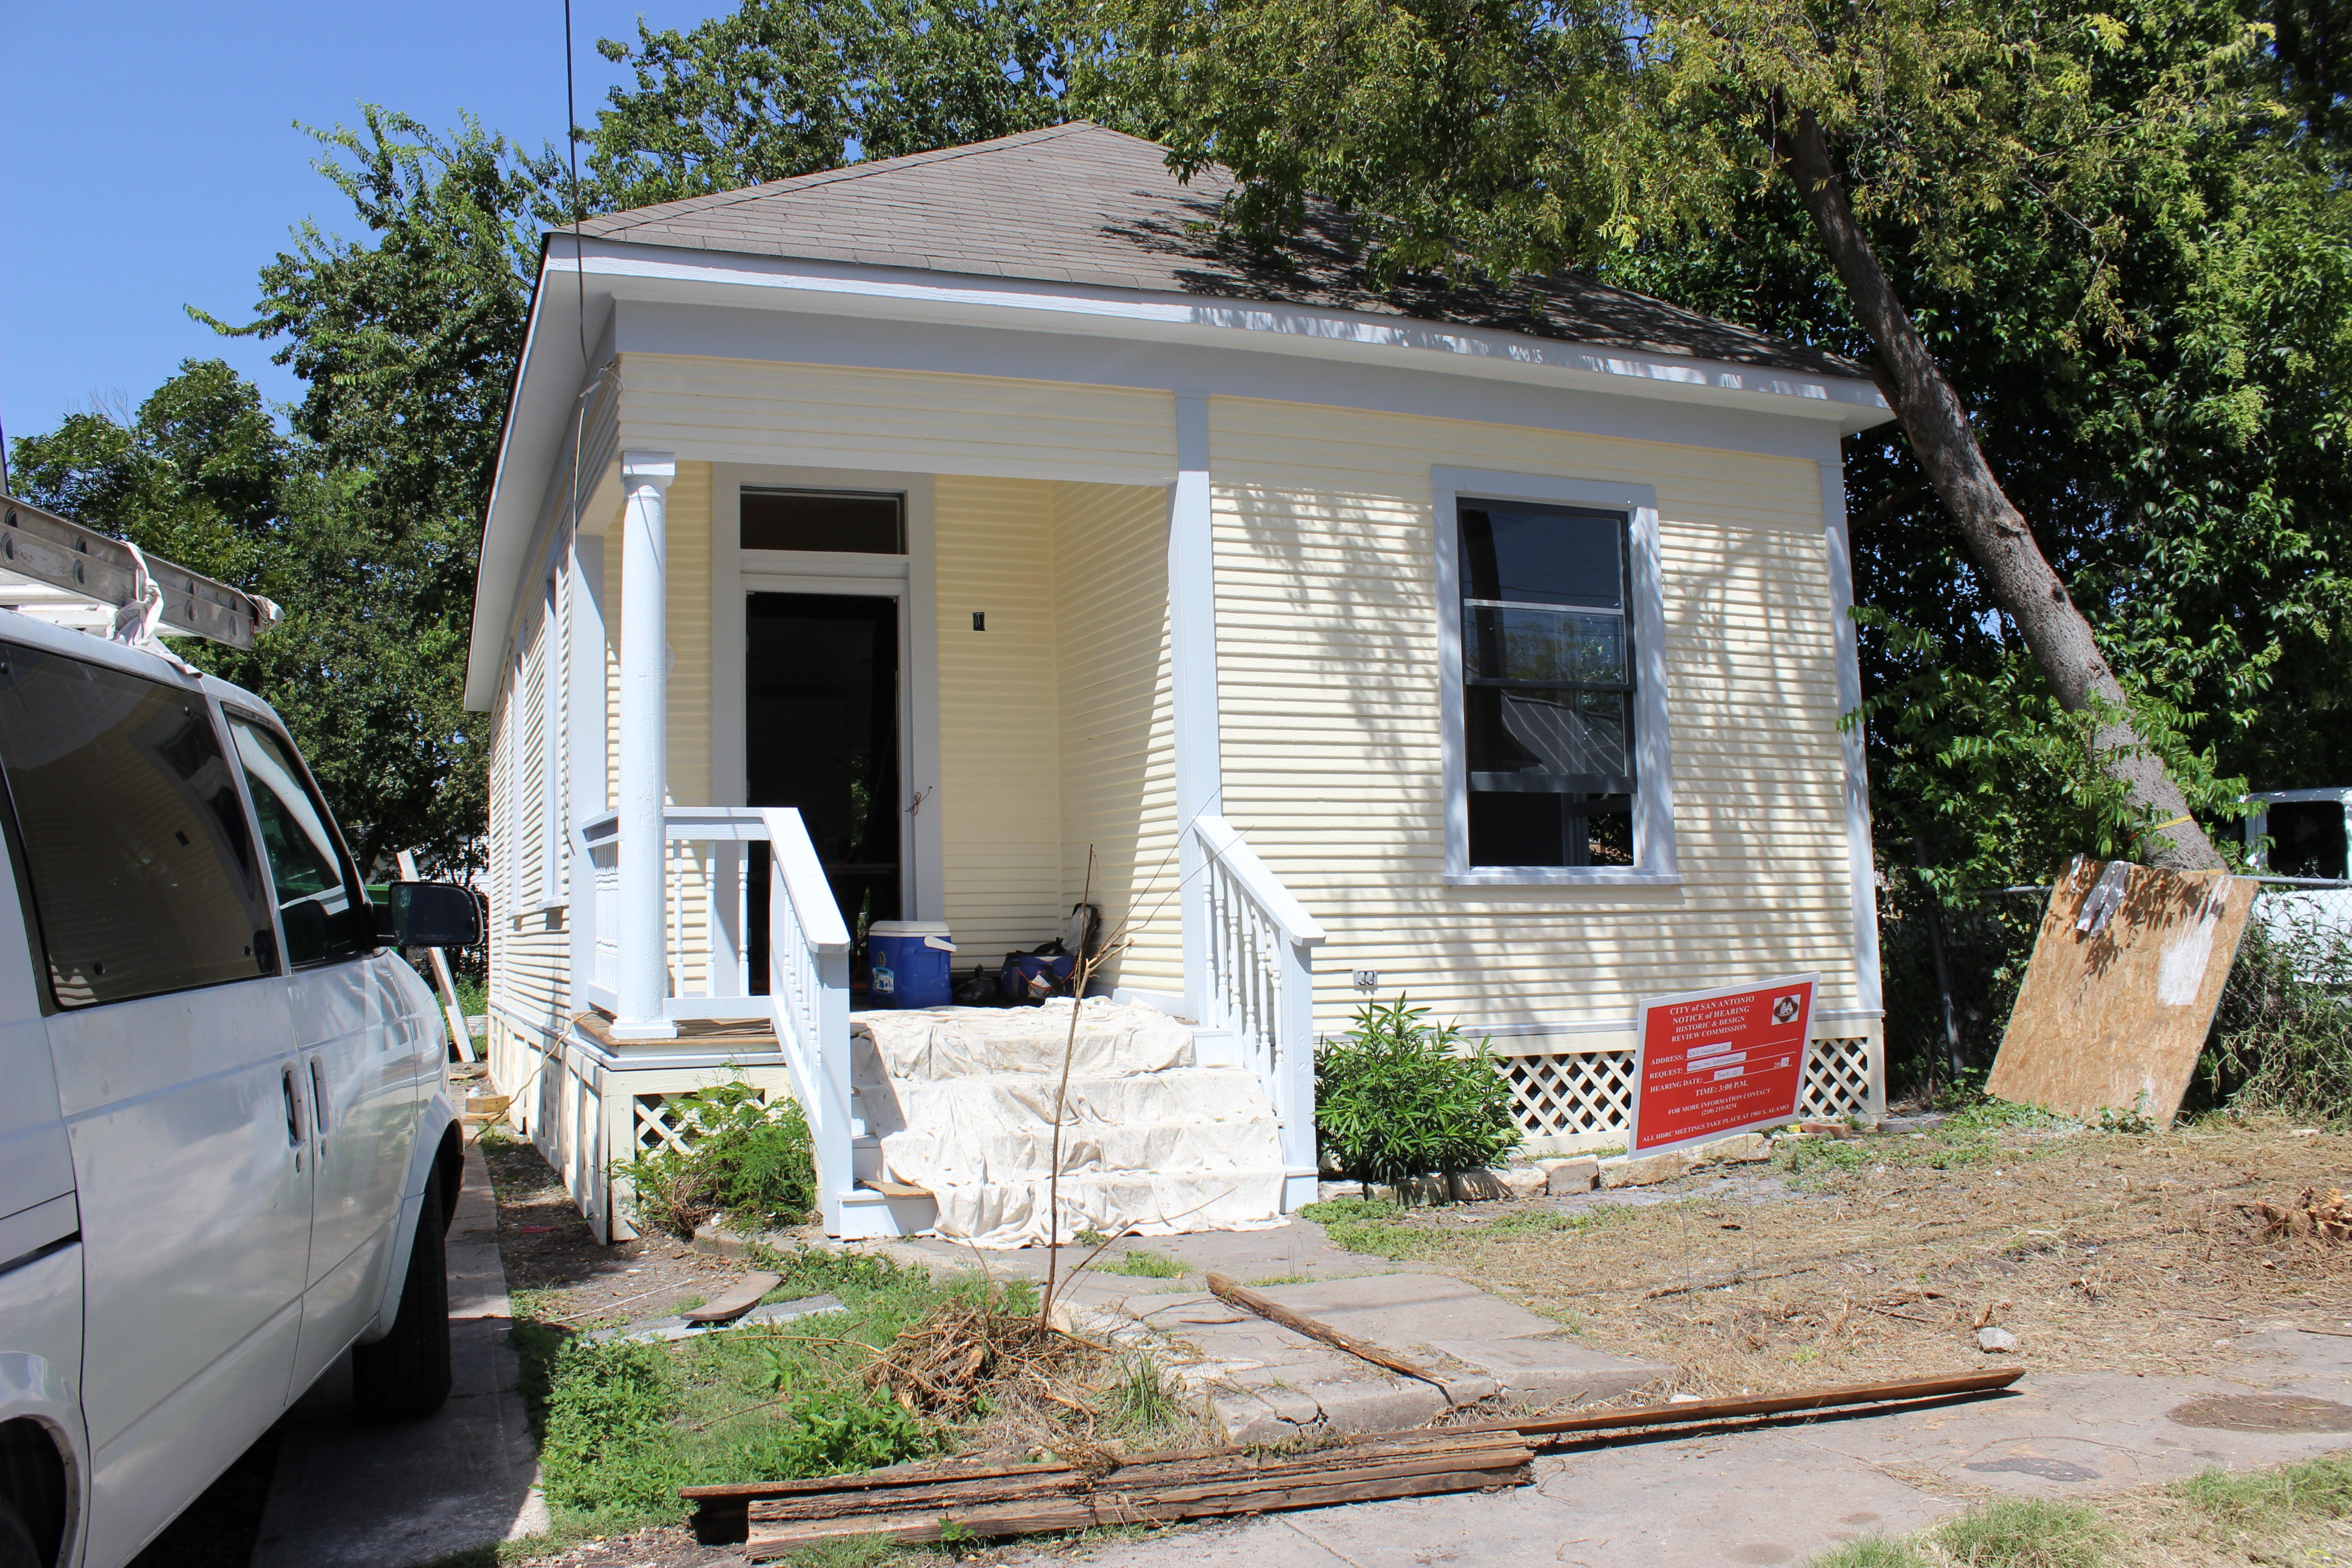

#### 927 East Crockett

This home was an vacant and ill kept property. There were few unbroken windows or functioning doors. It was literally just a shell, with partial missing floors. You can see from the photos that it was boarded up and abandoned.

The scope of work entailed refurbishing and creating a small but historic home. Everything from repairing and replacing walls and floors, adding modern appliances, including reestablishing the gas line so that the kitchen can have a gas stove.