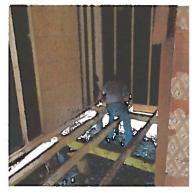

The scope of work entailed refurbishing and creating a small but historic home. Everything from repairing and replacing walls and floors, adding modern appliances, including reestablishing the gas line so that the kitchen can have a gas stove.

Walls, ceilings and floors have been insulated.

Complete new HVAC system

Tankless water heater

Complete new electrical wiring, panel boxes

LED recessed lights for cooling and less expensive lighting

Exposed wood ceilings and walls where appropriate