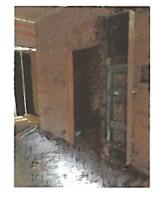

#### 927 East Crockett

This home was an vacant and ill kept property. There were few unbroken windows or functioning doors. It was literally just a shell, with partial missing floors. You can see from the photos that it was boarded up and abandoned.

The scope of work entailed refurbishing and creating a small but historic home. Everything from repairing and replacing walls and floors, adding modern appliances, including reestablishing the gas line so that the kitchen can have a gas stove.