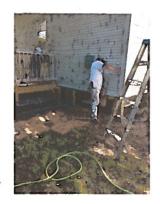

### **FINDINGS:**

- a. The applicant is requesting Historic Tax Certification for the property located at 927 E Crockett. The scope of work consists of various items including repairs to the electrical, plumbing, HVAC, windows, doors, hardwood floors, and siding, new roof, painting exterior, insulation, dry-wall, and leveling foundation. The exterior work requests have been submitted to staff for administrative approval.
- b. The requirements for Historic Tax Certification outlined in UDC Section 35-618 have been met and the applicant has provided evidence to that effect to the Historic Preservation Officer including photographs and an itemized list of costs.
- c. Staff visited the site September 9, 2016.

The scope of work entailed refurbishing and creating a small but historic home. Everything from repairing and replacing walls and floors, adding modern appliances, including reestablishing the gas line so that the kitchen can have a gas stove.