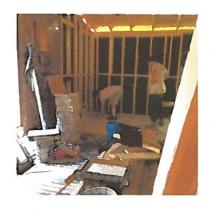

#### 927 East Crockett

This home was an vacant and ill kept property. There were few unbroken windows or functioning doors. It was literally just a shell, with partial missing floors. You can see from the photos that it was boarded up and abandoned.

The scope of work entailed refurbishing and creating a small but historic home. Everything from repairing and replacing walls and floors, adding modern appliances, including reestablishing the gas line so that the kitchen can have a gas stove.