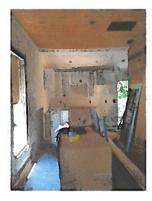

#### 927 East Crockett

This home was an vacant and ill kept property. There were few unbroken windows or functioning doors. It was literally just a shell, with partial missing floors. You can see from the photos that it was boarded up and abandoned.

The scope of work entailed refurbishing and creating a small but historic home. Everything from repairing and replacing walls and floors, adding modern appliances, including reestablishing the gas line so that the kitchen can have a gas stove.