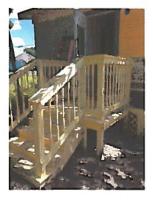

#### 927 East Crockett

This home was an vacant and ill kept property. There were few unbroken windows or functioning doors. It was literally just a shell, with partial missing floors. You can see from the photos that it was boarded up and abandoned.

The scope of work entailed refurbishing and creating a small but historic home. Everything from repairing and replacing walls and floors, adding modern appliances, including reestablishing the gas line so that the kitchen can have a gas stove.

The home is scheduled to be completed late fall of 2016.

Here is a partial list of the work to be completed:

All new appliances

All new kitchen cabinets

Repair/Replace weighted windows as necessary. Antique weights will be used to replace missing ones.