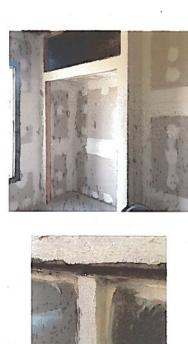

Walls, ceilings and floors have been insulated.

Complete new HVAC system

Tankless water heater

Complete new electrical wiring, panel boxes

LED recessed lights for cooling and less expensive lighting

Exposed wood ceilings and walls where appropriate

All exterior walls sheet rocked for extra insulation and noise reduction

Original hardwood floors repaired, sand and stain

The overall cost of this project is indicated on the attached analysis.