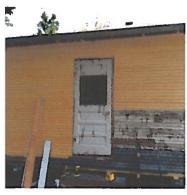

#### 927 East Crockett

This home was an vacant and ill kept property. There were few unbroken windows or functioning doors. It was literally just a shell, with partial missing floors. You can see from the photos that it was boarded up and abandoned.