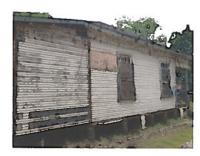

#### 927 East Crockett

This home was an vacant and ill kept property. There were few unbroken windows or functioning doors. It was literally just a shell, with partial missing floors. You can see from the photos that it was boarded up and abandoned.