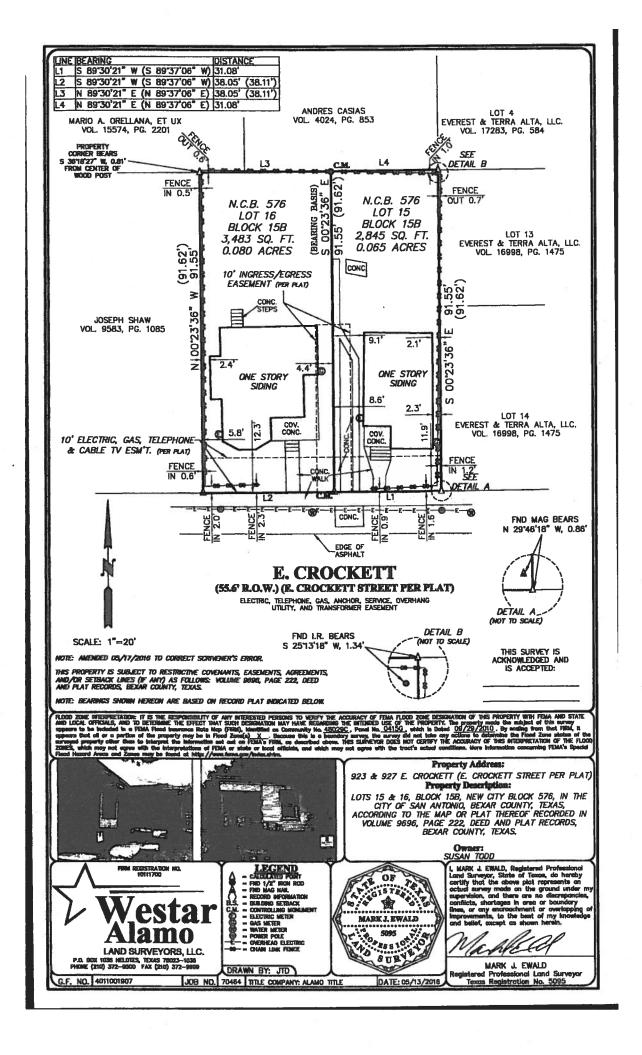

#### HISTORIC AND DESIGN REVIEW COMMISSION

September 21, 2016 Agenda Item No: 6

**HDRC CASE NO:** 2016-374

**ADDRESS:** 927 E CROCKETT ST

**LEGAL DESCRIPTION:** NCB 576 (923 CROCKETT), BLOCK 15B LOT 15

**ZONING:** RM4 H CITY COUNCIL DIST.: 2

**DISTRICT:** Dignowity Hill Historic District

APPLICANT: Susan Todd
OWNER: Susan Todd

**TYPE OF WORK:** Historic Tax Certification

**REQUEST:** 

The applicant is requesting Historic Tax Certification for the property at 927 E Crockett St.

# **BEXAR APPRAISAL DISTRICT**

06/30/16

**#BWNCTVY** 

**TODD SUSAN** 24165 IH 10 W # 217-419 SAN ANTONIO TX 78257

RE:

ACCOUNT NUMBER: 00576-152-0150

PID#: 1248916

LEGAL DISCRIPTION: NCB 576 (923 CROCKETT), BLOCK 15B LOT 15

PARCEL ADDRESS: CROCKETT TX - 927

Dear Property Owner:

Bexar Appraisal District is pleased to inform you that:

The property owner on the account referenced above is shown as TODD SUSAN.

If you need additional information contact the Customer Information and Assistance Department at (210) 242-2432.