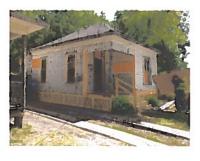

#### 927 East Crockett

This home was an vacant and ill kept property. There were few unbroken windows or functioning doors. It was literally just a shell, with partial missing floors. You can see from the photos that it was boarded up and abandoned.