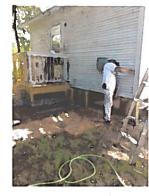

### **FINDINGS:**

- a. The applicant is requesting Historic Tax Certification for the property located at 927 E Crockett. The scope of work consists of various items including repairs to the electrical, plumbing, HVAC, windows, doors, hardwood floors, and siding, new roof, painting exterior, insulation, dry-wall, and leveling foundation. The exterior work requests have been submitted to staff for administrative approval.
- b. The requirements for Historic Tax Certification outlined in UDC Section 35-618 have been met and the applicant has provided evidence to that effect to the Historic Preservation Officer including photographs and an itemized list of costs.
- c. Staff visited the site September 9, 2016.

Custom made screen with reclaimed lumber

Removable exterior siding panels to allow for easy maintenance, painting, and access to under home.

Complete clean out of trash from under home

Plugs throughout with USB capability