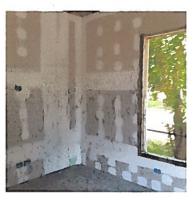

#### 927 East Crockett

This home was an vacant and ill kept property. There were few unbroken windows or functioning doors. It was literally just a shell, with partial missing floors. You can see from the photos that it was boarded up and abandoned.

Walls, ceilings and floors have been insulated.

Complete new HVAC system

Tankless water heater

Complete new electrical wiring, panel boxes

LED recessed lights for cooling and less expensive lighting

Exposed wood ceilings and walls where appropriate

All exterior walls sheet rocked for extra insulation and noise reduction

Original hardwood floors repaired, sand and stain

The overall cost of this project is indicated on the attached analysis.