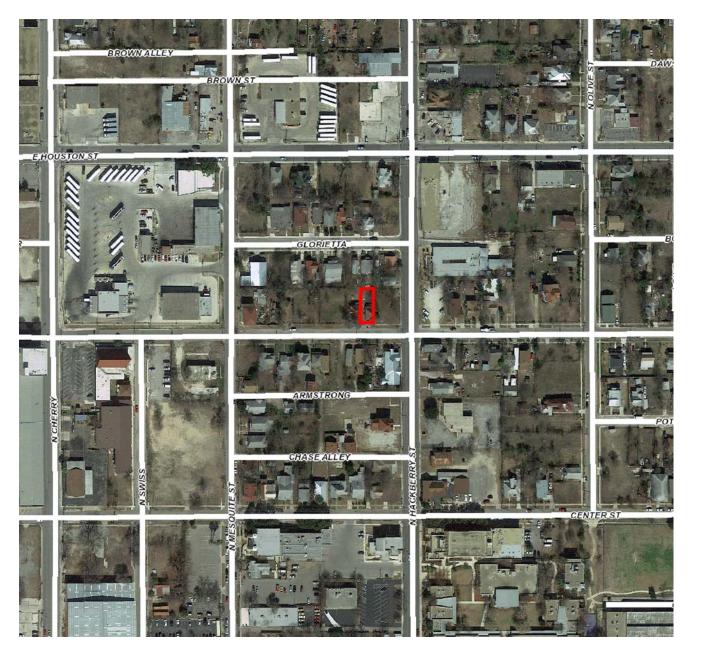

#### HISTORIC AND DESIGN REVIEW COMMISSION

September 21, 2016 Agenda Item No: 6

**HDRC CASE NO:** 2016-374

**ADDRESS:** 927 E CROCKETT ST

**LEGAL DESCRIPTION:** NCB 576 (923 CROCKETT), BLOCK 15B LOT 15

**ZONING:** RM4 H CITY COUNCIL DIST.: 2

**DISTRICT:** Dignowity Hill Historic District

APPLICANT: Susan Todd
OWNER: Susan Todd

**TYPE OF WORK:** Historic Tax Certification

**REQUEST:** 

The applicant is requesting Historic Tax Certification for the property at 927 E Crockett St.