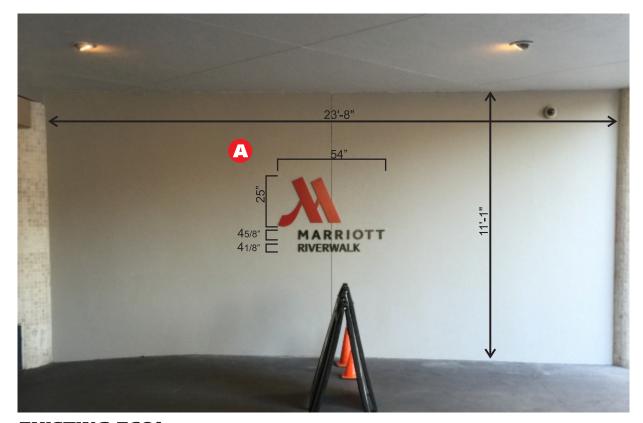

### **REQUEST:**

The applicant is requesting a Certificate of Appropriateness for approval to install new signage at 711 E Riverwalk. The applicant is requesting the following signage:

- a. Install one non-illuminated wall sign in the existing driveway, within the footprint of the structure, but visible from the public right of way. This sign is to measure 6'-1" in height at its tallest and 8' 7 <sup>3</sup>/<sub>4</sub>" in width at its widest. This sign is noted as sign B and will replace the sign noted as A.
- b. Relocate the existing driveway sign to the Riverwalk level. This sign has a total height of approximately three (3) feet in height and fifty-four (54) inches in width. This sign is noted as A.
- c. Install one face lit channel letter sign on the south façade of the structure near the parapet wall. The proposed signage will feature "Marriott" letters that are  $2^{\circ} 3^{\circ}$ " in height and a red M that is a total of  $11^{\circ} 6^{\circ}$ " in height. The overall dimensions of the proposed sign will be  $14^{\circ} 7^{\circ}$ " in height and  $24^{\circ} 11^{\circ}$ " in length.
- d. Install one face lit channel letter sign on the north façade of the structure near the parapet wall. The proposed signage will feature "Marriott" letters that are  $2^{\circ} 3^{\circ}$ " in height and a red M that is a total of  $16^{\circ} 0^{\circ}$ " in height. The overall dimensions of the proposed sign will be  $20^{\circ} 5^{\circ}$ " in height and  $34^{\circ} 6^{\circ}$ " in length.

### FINDINGS:

- a. The applicant has proposed to replace many existing signs at 711 E Riverwalk/ 899 E Market, at the Marriott Riverwalk. At this time, the applicant has not proposed to install signage in a location that does not currently feature signage.
- b. In the existing driveway with access to E Market, the applicant has proposed to install one non-illuminated wall sign in the existing driveway, within the footprint of the structure, but visible from the public right of way. This sign is to measure 6'-1" in height at its tallest and 8' 7 <sup>3</sup>/<sub>4</sub>" in width at its widest. This sign is noted as sign B and will replace the sign noted as A. While slightly larger in square footage than the existing sign, staff finds this replacement appropriate given that it is non-lit and will not directly impact pedestrians.
- c. Facing the Riverwalk extension, the applicant has proposed to relocate the existing driveway sign to the Riverwalk level. This sign has a total height of approximately three (3) feet in height and fifty-four (54) inches in width. This sign is noted as A and is slightly less in square footage than the existing signage. This sign will be non-lit and face north. Staff finds the relocation of this sign appropriate given the reduction in square footage at the Riverwalk level and its non-illuminated design.
- d. The applicant has proposed to install one face lit channel letter sign on the south façade of the structure near the parapet wall. The proposed signage will feature "Marriott" letters that are  $2^{\circ} 3^{\circ}$ " in height and a red M that is a total of  $11^{\circ} 6^{\circ}$ " in height. The overall dimensions of the proposed sign will be  $14^{\circ} 7^{\circ}$ " in height and  $24^{\circ} 11^{\circ}$ " in length. Given its location on the façade removed from street level, staff finds this sign appropriate.
- e. On the north façade, the applicant has proposed to install one face lit channel letter sign near the parapet wall. The proposed signage will feature "Marriott" letters that are 2' 3" in height and a red M that is a total of 16' 0" in height. The overall dimensions of the proposed sign will be 20' 5" in height and 34' 6" in length. Given its location on the façade removed from street level, staff finds this sign appropriate.