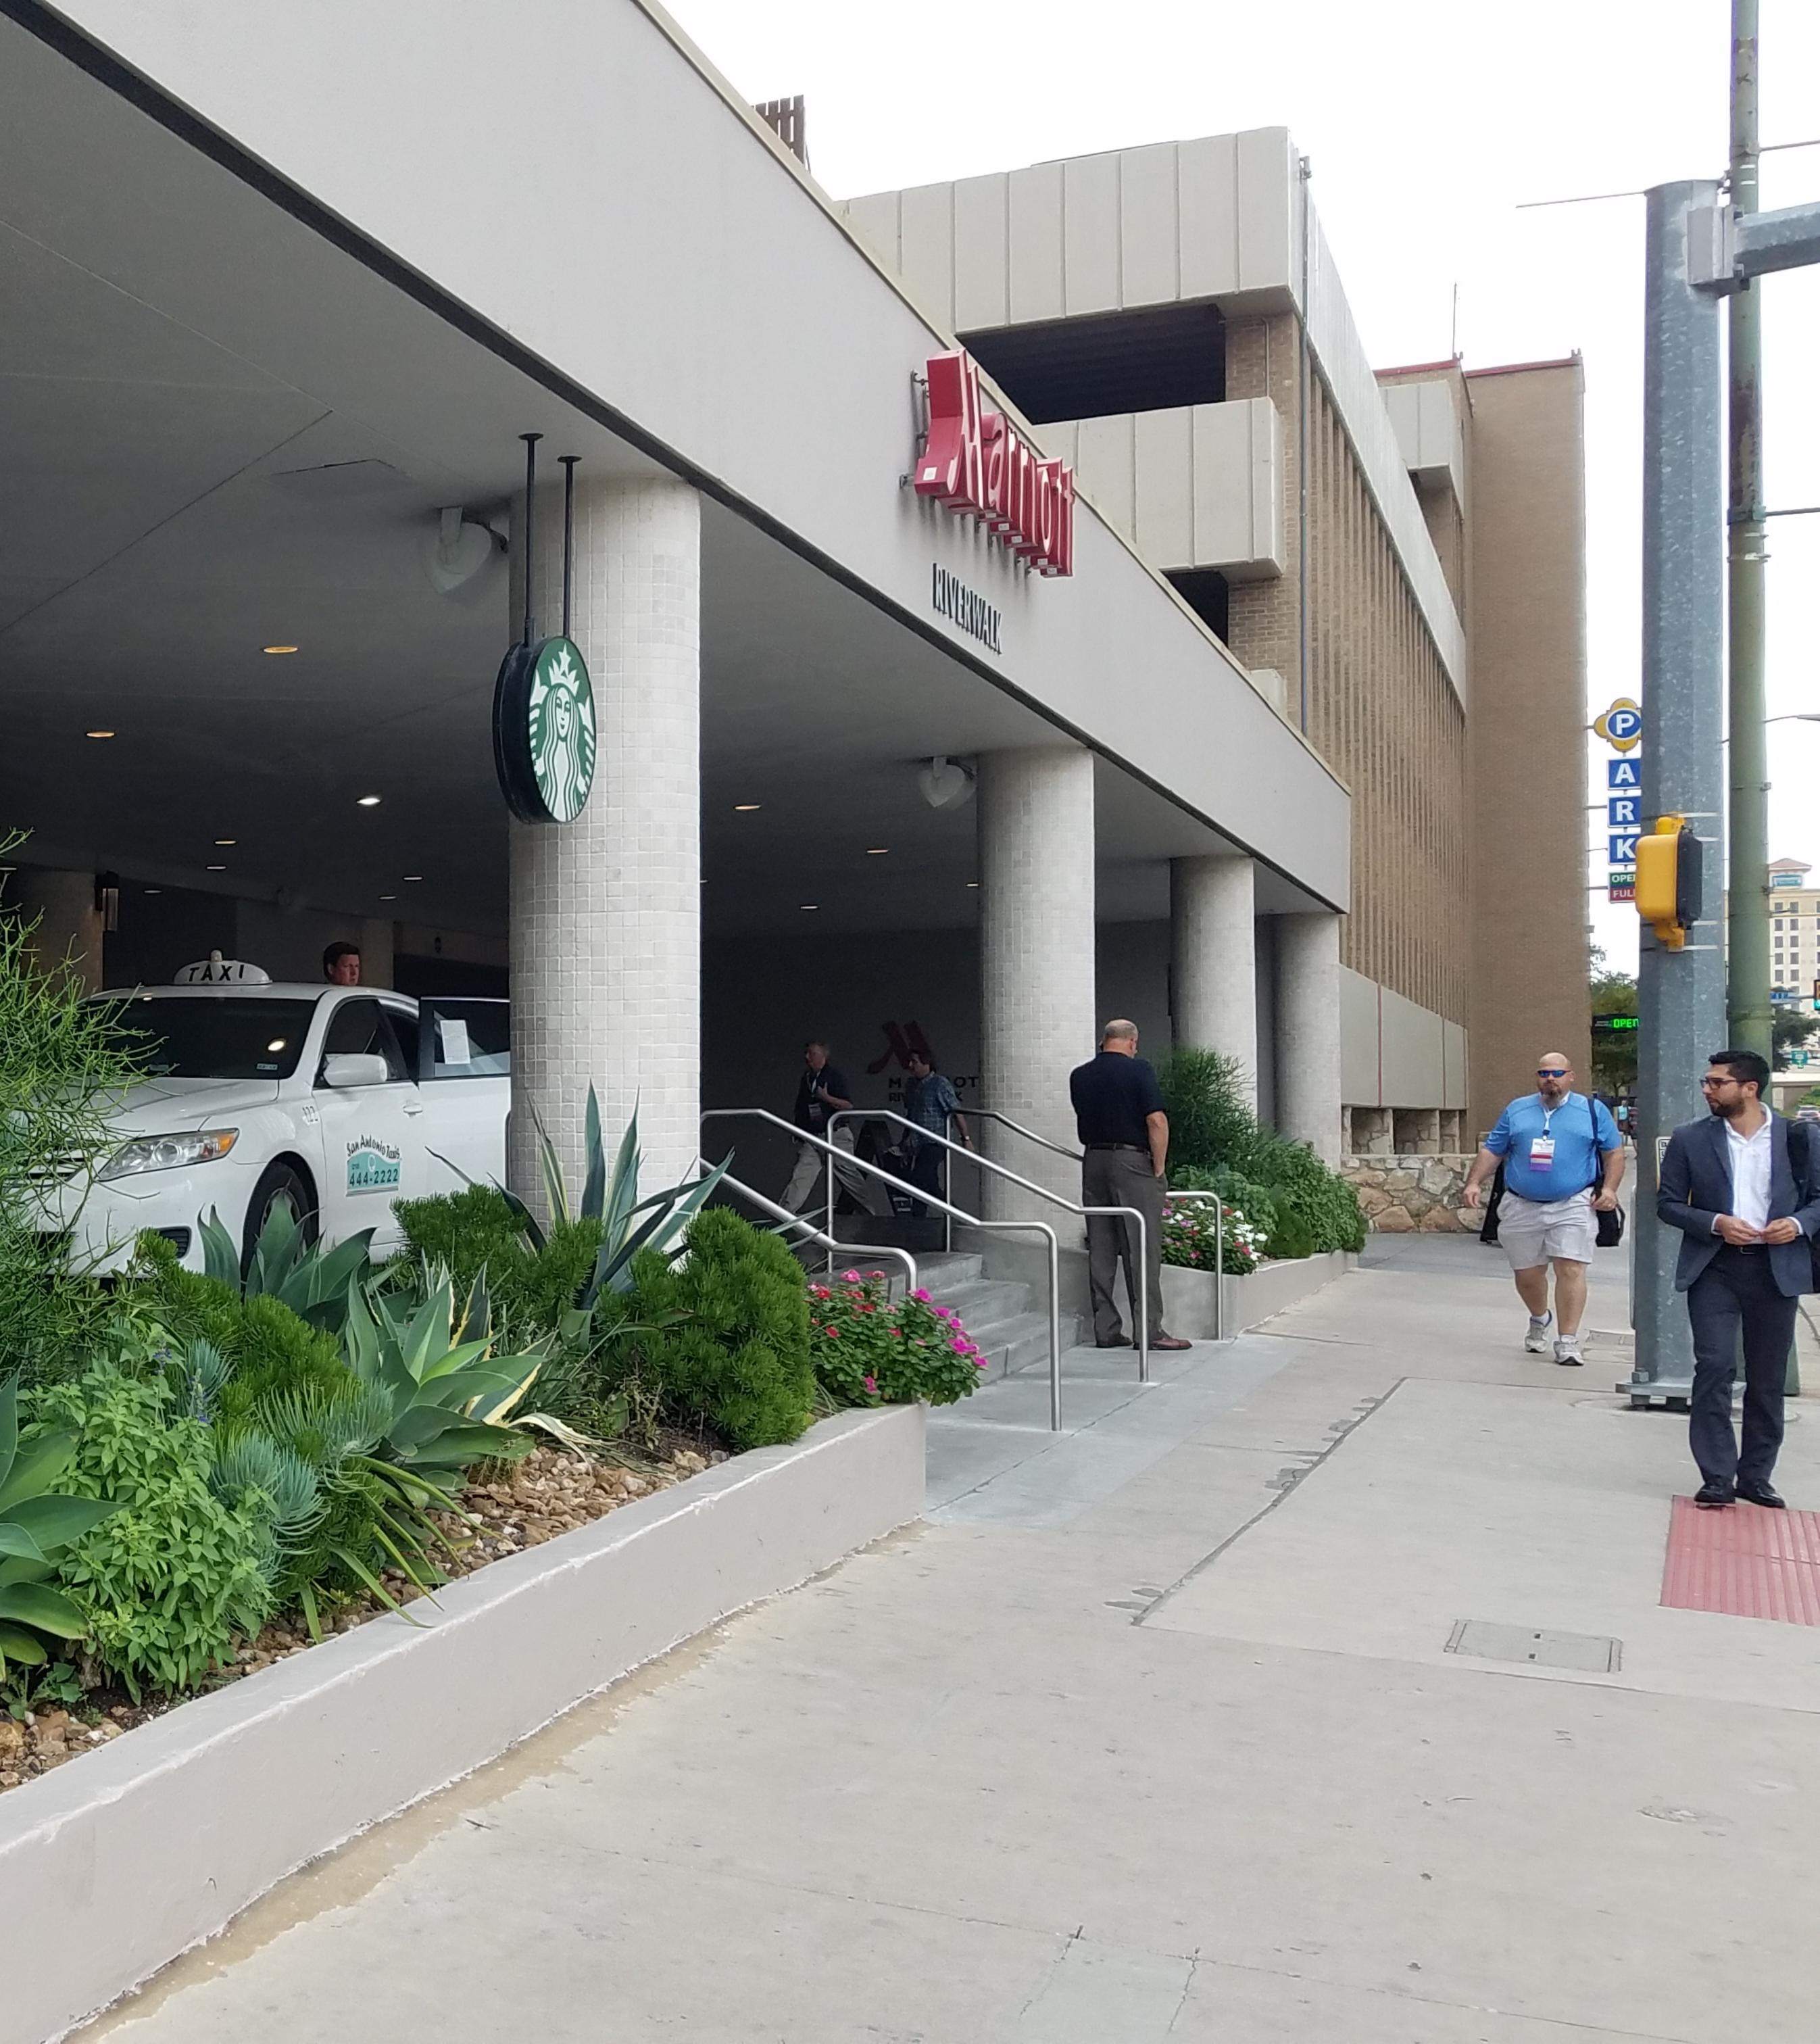

### **REQUEST:**

The applicant is requesting a Certificate of Appropriateness for approval to install new signage at 711 E Riverwalk. The applicant is requesting the following signage:

- a. Install one non-illuminated wall sign in the existing driveway, within the footprint of the structure, but visible from the public right of way. This sign is to measure 6'-1" in height at its tallest and 8' 7 <sup>3</sup>/<sub>4</sub>" in width at its widest. This sign is noted as sign B and will replace the sign noted as A.
- b. Relocate the existing driveway sign to the Riverwalk level. This sign has a total height of approximately three (3) feet in height and fifty-four (54) inches in width. This sign is noted as A.
- c. Install one face lit channel letter sign on the south façade of the structure near the parapet wall. The proposed signage will feature "Marriott" letters that are  $2^{\circ} 3^{\circ}$ " in height and a red M that is a total of  $11^{\circ} 6^{\circ}$ " in height. The overall dimensions of the proposed sign will be  $14^{\circ} 7^{\circ}$ " in height and  $24^{\circ} 11^{\circ}$ " in length.
- d. Install one face lit channel letter sign on the north façade of the structure near the parapet wall. The proposed signage will feature "Marriott" letters that are  $2^{\circ} 3^{\circ}$ " in height and a red M that is a total of  $16^{\circ} 0^{\circ}$ " in height. The overall dimensions of the proposed sign will be  $20^{\circ} 5^{\circ}$ " in height and  $34^{\circ} 6^{\circ}$ " in length.

### FINDINGS:

- a. The applicant has proposed to replace many existing signs at 711 E Riverwalk/ 899 E Market, at the Marriott Riverwalk. At this time, the applicant has not proposed to install signage in a location that does not currently feature signage.
- b. In the existing driveway with access to E Market, the applicant has proposed to install one non-illuminated wall sign in the existing driveway, within the footprint of the structure, but visible from the public right of way. This sign is to measure 6'-1" in height at its tallest and 8' 7 <sup>3</sup>/<sub>4</sub>" in width at its widest. This sign is noted as sign B and will replace the sign noted as A. While slightly larger in square footage than the existing sign, staff finds this replacement appropriate given that it is non-lit and will not directly impact pedestrians.
- c. Facing the Riverwalk extension, the applicant has proposed to relocate the existing driveway sign to the Riverwalk level. This sign has a total height of approximately three (3) feet in height and fifty-four (54) inches in width. This sign is noted as A and is slightly less in square footage than the existing signage. This sign will be non-lit and face north. Staff finds the relocation of this sign appropriate given the reduction in square footage at the Riverwalk level and its non-illuminated design.
- d. The applicant has proposed to install one face lit channel letter sign on the south façade of the structure near the parapet wall. The proposed signage will feature "Marriott" letters that are  $2^{\circ} 3^{\circ}$ " in height and a red M that is a total of  $11^{\circ} 6^{\circ}$ " in height. The overall dimensions of the proposed sign will be  $14^{\circ} 7^{\circ}$ " in height and  $24^{\circ} 11^{\circ}$ " in length. Given its location on the façade removed from street level, staff finds this sign appropriate.
- e. On the north façade, the applicant has proposed to install one face lit channel letter sign near the parapet wall. The proposed signage will feature "Marriott" letters that are 2' 3" in height and a red M that is a total of 16' 0" in height. The overall dimensions of the proposed sign will be 20' 5" in height and 34' 6" in length. Given its location on the façade removed from street level, staff finds this sign appropriate.