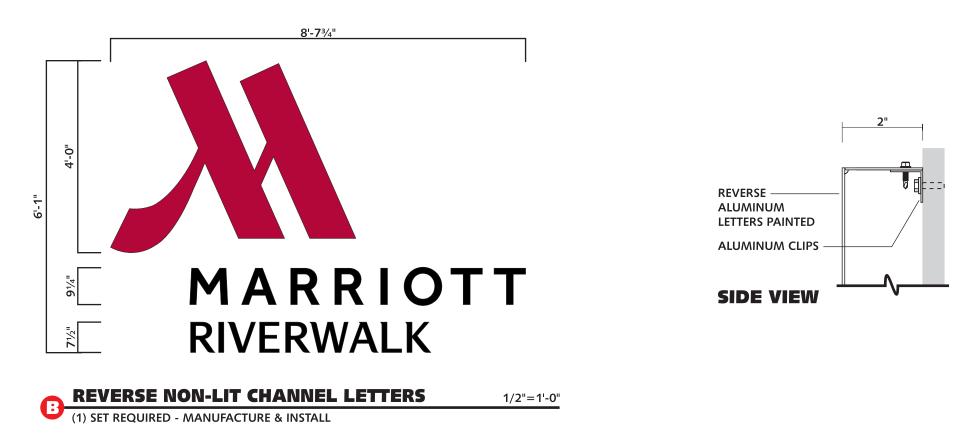

### **REQUEST:**

The applicant is requesting a Certificate of Appropriateness for approval to install new signage at 711 E Riverwalk. The applicant is requesting the following signage:

- a. Install one non-illuminated wall sign in the existing driveway, within the footprint of the structure, but visible from the public right of way. This sign is to measure 6'-1" in height at its tallest and 8' 7 <sup>3</sup>/<sub>4</sub>" in width at its widest. This sign is noted as sign B and will replace the sign noted as A.
- b. Relocate the existing driveway sign to the Riverwalk level. This sign has a total height of approximately three (3) feet in height and fifty-four (54) inches in width. This sign is noted as A.
- c. Install one face lit channel letter sign on the south façade of the structure near the parapet wall. The proposed signage will feature "Marriott" letters that are  $2^{\circ} 3^{\circ}$ " in height and a red M that is a total of  $11^{\circ} 6^{\circ}$ " in height. The overall dimensions of the proposed sign will be  $14^{\circ} 7^{\circ}$ " in height and  $24^{\circ} 11^{\circ}$ " in length.
- d. Install one face lit channel letter sign on the north façade of the structure near the parapet wall. The proposed signage will feature "Marriott" letters that are  $2^{\circ} 3^{\circ}$ " in height and a red M that is a total of  $16^{\circ} 0^{\circ}$ " in height. The overall dimensions of the proposed sign will be  $20^{\circ} 5^{\circ}$ " in height and  $34^{\circ} 6^{\circ}$ " in length.

### FINDINGS:

- a. The applicant has proposed to replace many existing signs at 711 E Riverwalk/ 899 E Market, at the Marriott Riverwalk. At this time, the applicant has not proposed to install signage in a location that does not currently feature signage.
- b. In the existing driveway with access to E Market, the applicant has proposed to install one non-illuminated wall sign in the existing driveway, within the footprint of the structure, but visible from the public right of way. This sign is to measure 6'-1" in height at its tallest and 8' 7 <sup>3</sup>/<sub>4</sub>" in width at its widest. This sign is noted as sign B and will replace the sign noted as A. While slightly larger in square footage than the existing sign, staff finds this replacement appropriate given that it is non-lit and will not directly impact pedestrians.
- c. Facing the Riverwalk extension, the applicant has proposed to relocate the existing driveway sign to the Riverwalk level. This sign has a total height of approximately three (3) feet in height and fifty-four (54) inches in width. This sign is noted as A and is slightly less in square footage than the existing signage. This sign will be non-lit and face north. Staff finds the relocation of this sign appropriate given the reduction in square footage at the Riverwalk level and its non-illuminated design.
- d. The applicant has proposed to install one face lit channel letter sign on the south façade of the structure near the parapet wall. The proposed signage will feature "Marriott" letters that are  $2^{\circ} 3^{\circ}$ " in height and a red M that is a total of  $11^{\circ} 6^{\circ}$ " in height. The overall dimensions of the proposed sign will be  $14^{\circ} 7^{\circ}$ " in height and  $24^{\circ} 11^{\circ}$ " in length. Given its location on the façade removed from street level, staff finds this sign appropriate.
- e. On the north façade, the applicant has proposed to install one face lit channel letter sign near the parapet wall. The proposed signage will feature "Marriott" letters that are 2' 3" in height and a red M that is a total of 16' 0" in height. The overall dimensions of the proposed sign will be 20' 5" in height and 34' 6" in length. Given its location on the façade removed from street level, staff finds this sign appropriate.