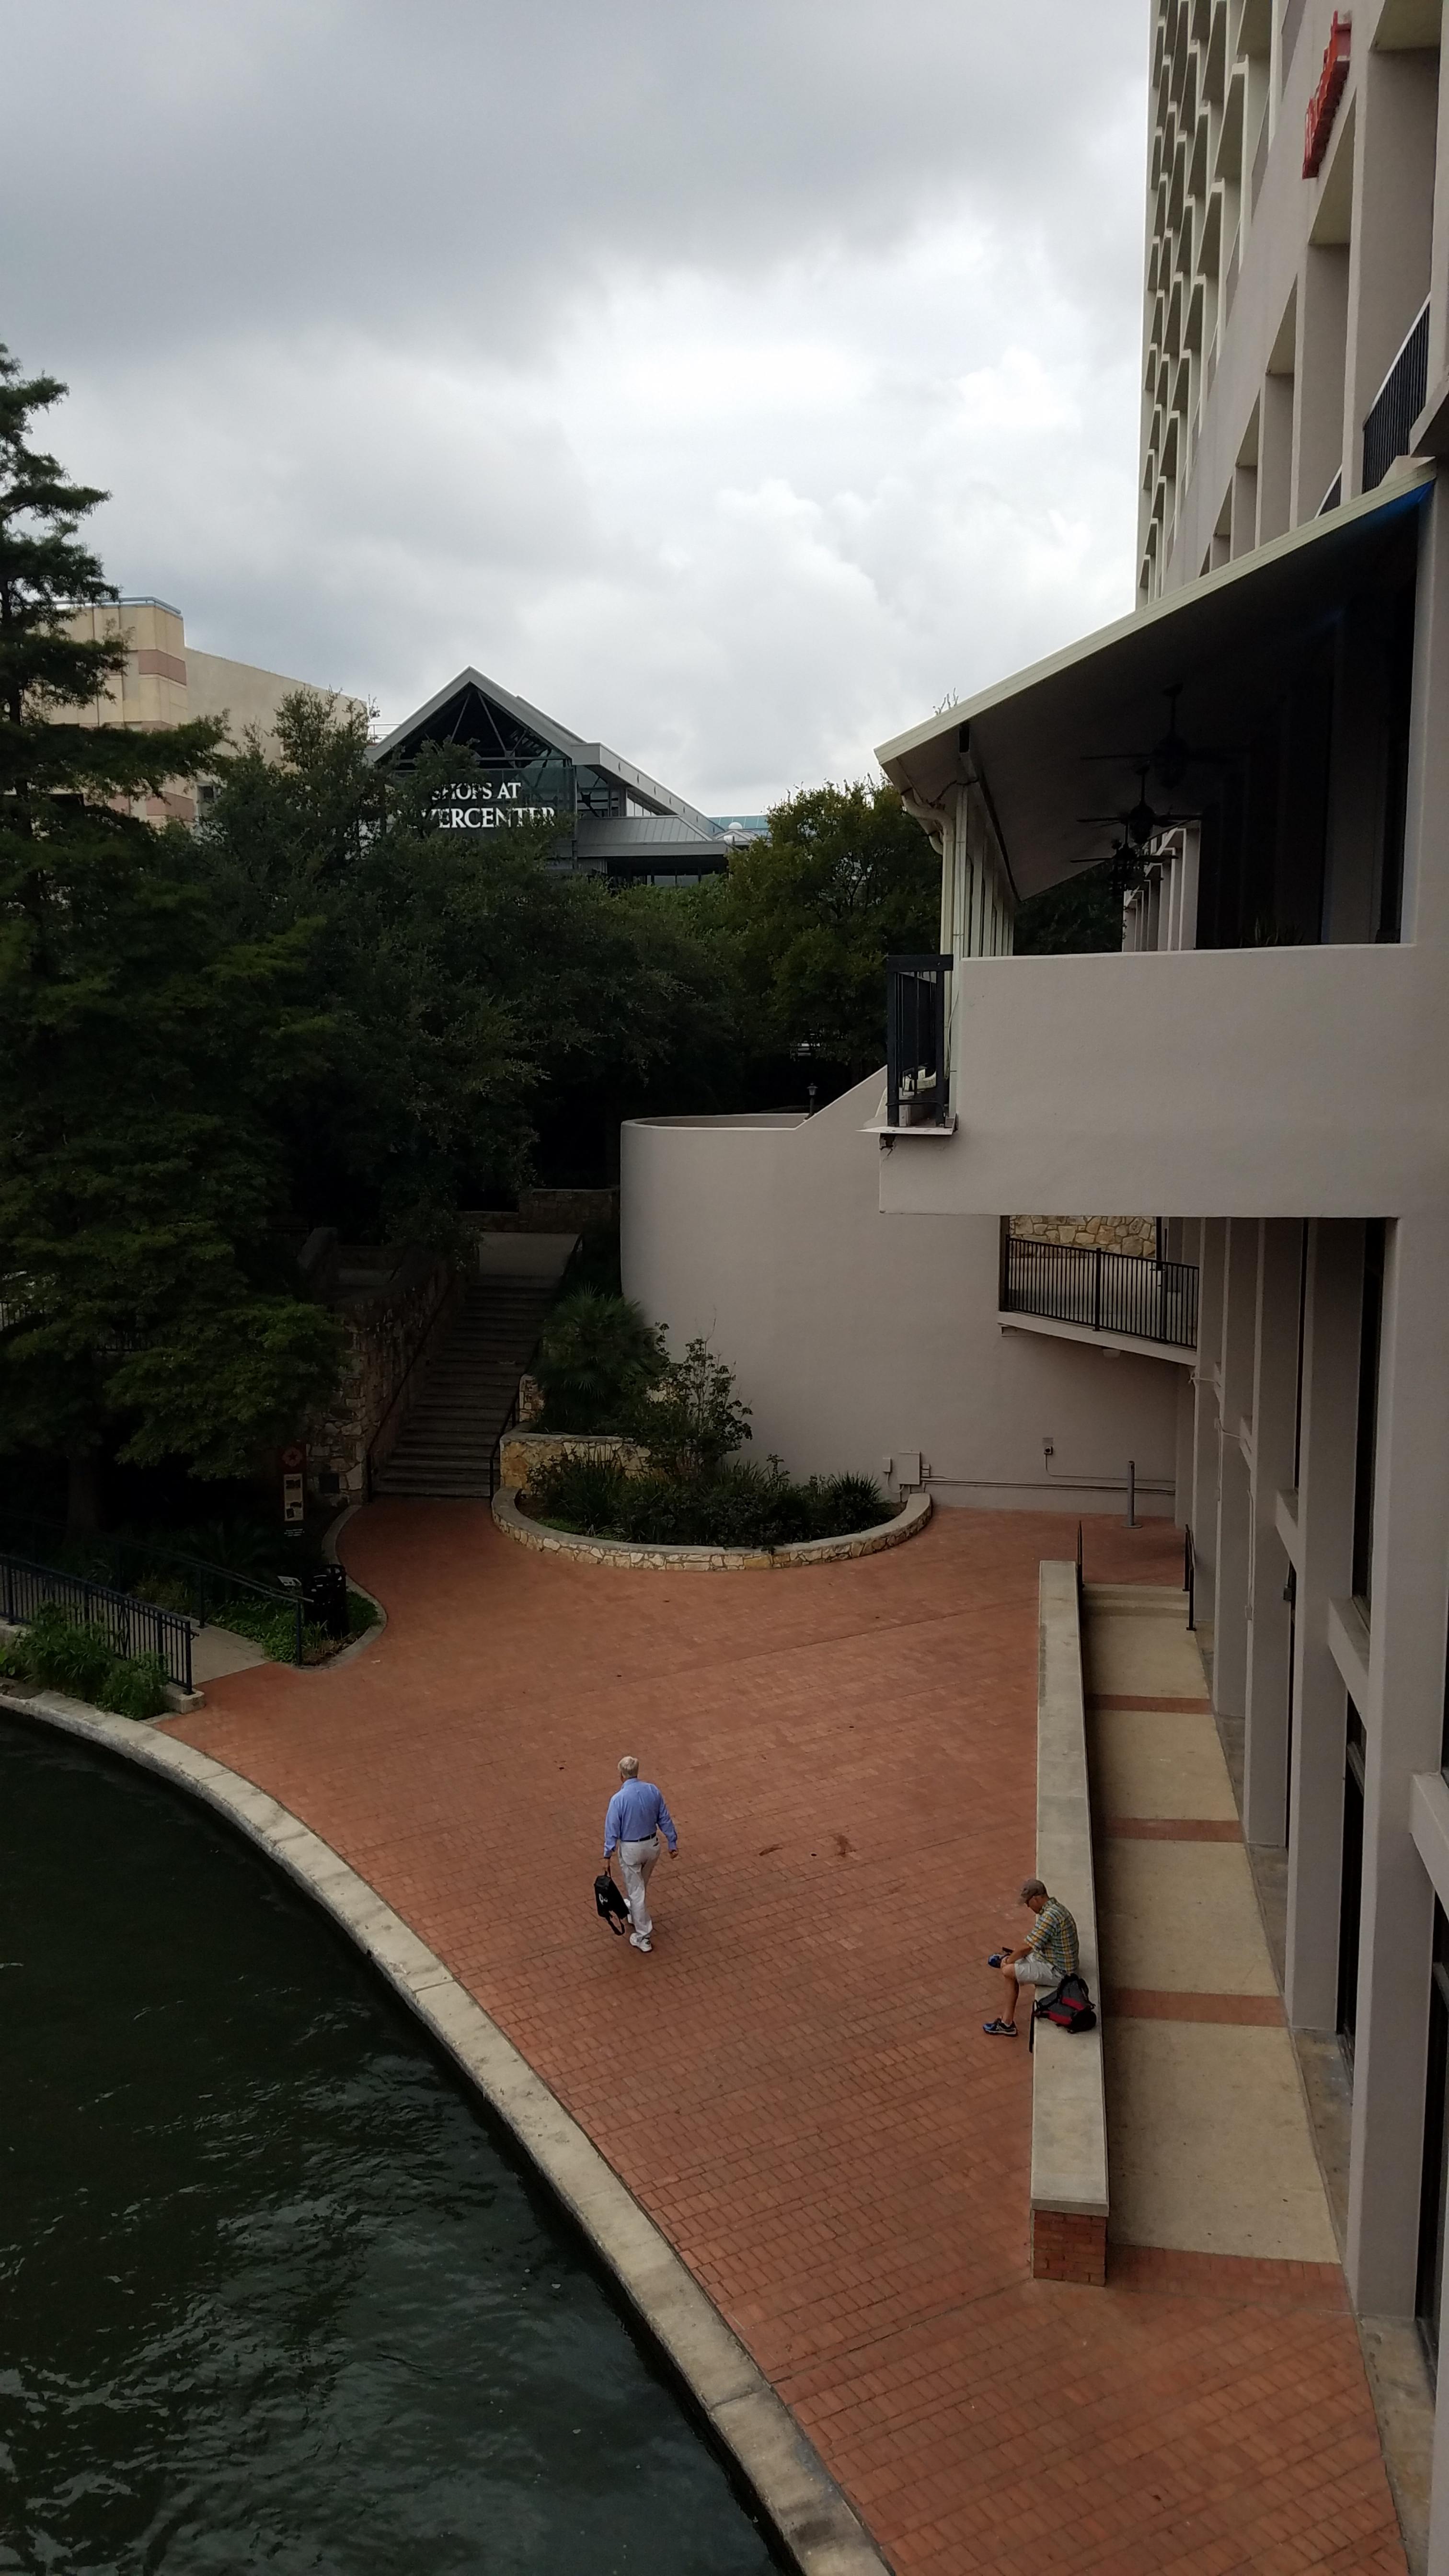

### **REQUEST:**

The applicant is requesting a Certificate of Appropriateness for approval to install new signage at 711 E Riverwalk. The applicant is requesting the following signage:

- a. Install one non-illuminated wall sign in the existing driveway, within the footprint of the structure, but visible from the public right of way. This sign is to measure 6'-1" in height at its tallest and 8' 7 <sup>3</sup>/<sub>4</sub>" in width at its widest. This sign is noted as sign B and will replace the sign noted as A.
- b. Relocate the existing driveway sign to the Riverwalk level. This sign has a total height of approximately three (3) feet in height and fifty-four (54) inches in width. This sign is noted as A.
- c. Install one face lit channel letter sign on the south façade of the structure near the parapet wall. The proposed signage will feature "Marriott" letters that are  $2^{\circ} 3^{\circ}$ " in height and a red M that is a total of  $11^{\circ} 6^{\circ}$ " in height. The overall dimensions of the proposed sign will be  $14^{\circ} 7^{\circ}$ " in height and  $24^{\circ} 11^{\circ}$ " in length.
- d. Install one face lit channel letter sign on the north façade of the structure near the parapet wall. The proposed signage will feature "Marriott" letters that are  $2^{\circ} 3^{\circ}$ " in height and a red M that is a total of  $16^{\circ} 0^{\circ}$ " in height. The overall dimensions of the proposed sign will be  $20^{\circ} 5^{\circ}$ " in height and  $34^{\circ} 6^{\circ}$ " in length.

### FINDINGS:

- a. The applicant has proposed to replace many existing signs at 711 E Riverwalk/ 899 E Market, at the Marriott Riverwalk. At this time, the applicant has not proposed to install signage in a location that does not currently feature signage.
- b. In the existing driveway with access to E Market, the applicant has proposed to install one non-illuminated wall sign in the existing driveway, within the footprint of the structure, but visible from the public right of way. This sign is to measure 6'-1" in height at its tallest and 8' 7 <sup>3</sup>/<sub>4</sub>" in width at its widest. This sign is noted as sign B and will replace the sign noted as A. While slightly larger in square footage than the existing sign, staff finds this replacement appropriate given that it is non-lit and will not directly impact pedestrians.
- c. Facing the Riverwalk extension, the applicant has proposed to relocate the existing driveway sign to the Riverwalk level. This sign has a total height of approximately three (3) feet in height and fifty-four (54) inches in width. This sign is noted as A and is slightly less in square footage than the existing signage. This sign will be non-lit and face north. Staff finds the relocation of this sign appropriate given the reduction in square footage at the Riverwalk level and its non-illuminated design.
- d. The applicant has proposed to install one face lit channel letter sign on the south façade of the structure near the parapet wall. The proposed signage will feature "Marriott" letters that are  $2^{\circ} 3^{\circ}$ " in height and a red M that is a total of  $11^{\circ} 6^{\circ}$ " in height. The overall dimensions of the proposed sign will be  $14^{\circ} 7^{\circ}$ " in height and  $24^{\circ} 11^{\circ}$ " in length. Given its location on the façade removed from street level, staff finds this sign appropriate.
- e. On the north façade, the applicant has proposed to install one face lit channel letter sign near the parapet wall. The proposed signage will feature "Marriott" letters that are 2' 3" in height and a red M that is a total of 16' 0" in height. The overall dimensions of the proposed sign will be 20' 5" in height and 34' 6" in length. Given its location on the façade removed from street level, staff finds this sign appropriate.