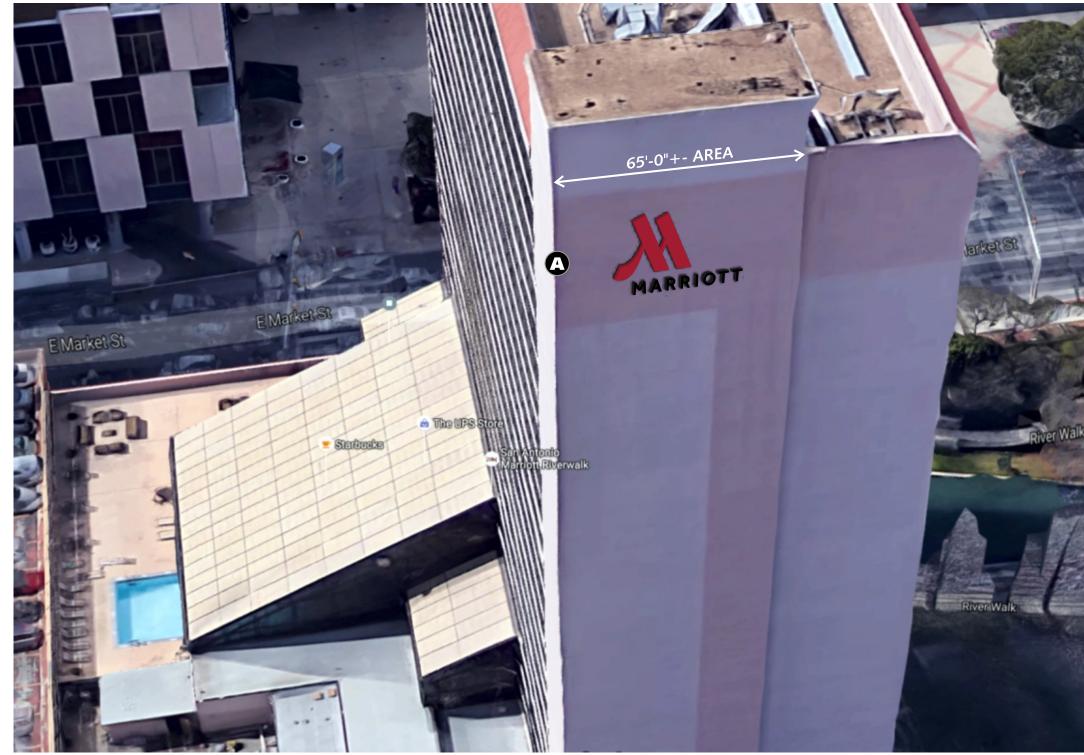

### **REQUEST:**

The applicant is requesting a Certificate of Appropriateness for approval to install new signage at 711 E Riverwalk. The applicant is requesting the following signage:

- a. Install one non-illuminated wall sign in the existing driveway, within the footprint of the structure, but visible from the public right of way. This sign is to measure 6'-1" in height at its tallest and 8' 7 <sup>3</sup>/<sub>4</sub>" in width at its widest. This sign is noted as sign B and will replace the sign noted as A.
- b. Relocate the existing driveway sign to the Riverwalk level. This sign has a total height of approximately three (3) feet in height and fifty-four (54) inches in width. This sign is noted as A.
- c. Install one face lit channel letter sign on the south façade of the structure near the parapet wall. The proposed signage will feature "Marriott" letters that are  $2^{\circ} 3^{\circ}$ " in height and a red M that is a total of  $11^{\circ} 6^{\circ}$ " in height. The overall dimensions of the proposed sign will be  $14^{\circ} 7^{\circ}$ " in height and  $24^{\circ} 11^{\circ}$ " in length.
- d. Install one face lit channel letter sign on the north façade of the structure near the parapet wall. The proposed signage will feature "Marriott" letters that are  $2^{\circ} 3^{\circ}$ " in height and a red M that is a total of  $16^{\circ} 0^{\circ}$ " in height. The overall dimensions of the proposed sign will be  $20^{\circ} 5^{\circ}$ " in height and  $34^{\circ} 6^{\circ}$ " in length.

### FINDINGS:

- a. The applicant has proposed to replace many existing signs at 711 E Riverwalk/ 899 E Market, at the Marriott Riverwalk. At this time, the applicant has not proposed to install signage in a location that does not currently feature signage.
- b. In the existing driveway with access to E Market, the applicant has proposed to install one non-illuminated wall sign in the existing driveway, within the footprint of the structure, but visible from the public right of way. This sign is to measure 6'-1" in height at its tallest and 8' 7 <sup>3</sup>/<sub>4</sub>" in width at its widest. This sign is noted as sign B and will replace the sign noted as A. While slightly larger in square footage than the existing sign, staff finds this replacement appropriate given that it is non-lit and will not directly impact pedestrians.
- c. Facing the Riverwalk extension, the applicant has proposed to relocate the existing driveway sign to the Riverwalk level. This sign has a total height of approximately three (3) feet in height and fifty-four (54) inches in width. This sign is noted as A and is slightly less in square footage than the existing signage. This sign will be non-lit and face north. Staff finds the relocation of this sign appropriate given the reduction in square footage at the Riverwalk level and its non-illuminated design.
- d. The applicant has proposed to install one face lit channel letter sign on the south façade of the structure near the parapet wall. The proposed signage will feature "Marriott" letters that are  $2^{\circ} 3^{\circ}$ " in height and a red M that is a total of  $11^{\circ} 6^{\circ}$ " in height. The overall dimensions of the proposed sign will be  $14^{\circ} 7^{\circ}$ " in height and  $24^{\circ} 11^{\circ}$ " in length. Given its location on the façade removed from street level, staff finds this sign appropriate.
- e. On the north façade, the applicant has proposed to install one face lit channel letter sign near the parapet wall. The proposed signage will feature "Marriott" letters that are 2' 3" in height and a red M that is a total of 16' 0" in height. The overall dimensions of the proposed sign will be 20' 5" in height and 34' 6" in length. Given its location on the façade removed from street level, staff finds this sign appropriate.