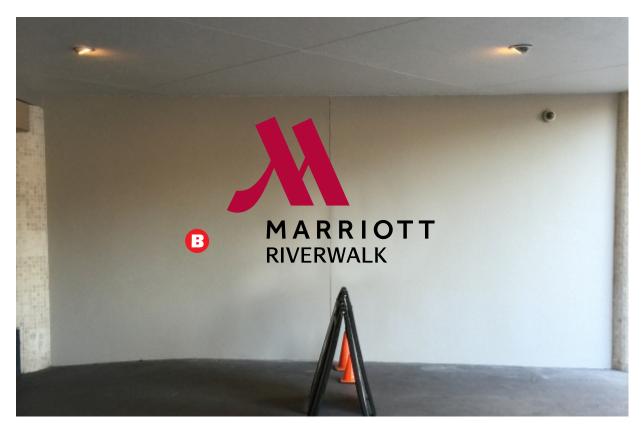

### **REQUEST:**

The applicant is requesting a Certificate of Appropriateness for approval to install new signage at 711 E Riverwalk. The applicant is requesting the following signage:

- a. Install one non-illuminated wall sign in the existing driveway, within the footprint of the structure, but visible from the public right of way. This sign is to measure 6'-1" in height at its tallest and 8' 7 <sup>3</sup>/<sub>4</sub>" in width at its widest. This sign is noted as sign B and will replace the sign noted as A.
- b. Relocate the existing driveway sign to the Riverwalk level. This sign has a total height of approximately three (3) feet in height and fifty-four (54) inches in width. This sign is noted as A.
- c. Install one face lit channel letter sign on the south façade of the structure near the parapet wall. The proposed signage will feature "Marriott" letters that are  $2^{\circ} 3^{\circ}$ " in height and a red M that is a total of  $11^{\circ} 6^{\circ}$ " in height. The overall dimensions of the proposed sign will be  $14^{\circ} 7^{\circ}$ " in height and  $24^{\circ} 11^{\circ}$ " in length.
- d. Install one face lit channel letter sign on the north façade of the structure near the parapet wall. The proposed signage will feature "Marriott" letters that are  $2^{\circ} 3^{\circ}$ " in height and a red M that is a total of  $16^{\circ} 0^{\circ}$ " in height. The overall dimensions of the proposed sign will be  $20^{\circ} 5^{\circ}$ " in height and  $34^{\circ} 6^{\circ}$ " in length.

### FINDINGS:

- a. The applicant has proposed to replace many existing signs at 711 E Riverwalk/ 899 E Market, at the Marriott Riverwalk. At this time, the applicant has not proposed to install signage in a location that does not currently feature signage.
- b. In the existing driveway with access to E Market, the applicant has proposed to install one non-illuminated wall sign in the existing driveway, within the footprint of the structure, but visible from the public right of way. This sign is to measure 6'-1" in height at its tallest and 8' 7 <sup>3</sup>/<sub>4</sub>" in width at its widest. This sign is noted as sign B and will replace the sign noted as A. While slightly larger in square footage than the existing sign, staff finds this replacement appropriate given that it is non-lit and will not directly impact pedestrians.
- c. Facing the Riverwalk extension, the applicant has proposed to relocate the existing driveway sign to the Riverwalk level. This sign has a total height of approximately three (3) feet in height and fifty-four (54) inches in width. This sign is noted as A and is slightly less in square footage than the existing signage. This sign will be non-lit and face north. Staff finds the relocation of this sign appropriate given the reduction in square footage at the Riverwalk level and its non-illuminated design.
- d. The applicant has proposed to install one face lit channel letter sign on the south façade of the structure near the parapet wall. The proposed signage will feature "Marriott" letters that are  $2^{\circ} 3^{\circ}$ " in height and a red M that is a total of  $11^{\circ} 6^{\circ}$ " in height. The overall dimensions of the proposed sign will be  $14^{\circ} 7^{\circ}$ " in height and  $24^{\circ} 11^{\circ}$ " in length. Given its location on the façade removed from street level, staff finds this sign appropriate.
- e. On the north façade, the applicant has proposed to install one face lit channel letter sign near the parapet wall. The proposed signage will feature "Marriott" letters that are 2' 3" in height and a red M that is a total of 16' 0" in height. The overall dimensions of the proposed sign will be 20' 5" in height and 34' 6" in length. Given its location on the façade removed from street level, staff finds this sign appropriate.