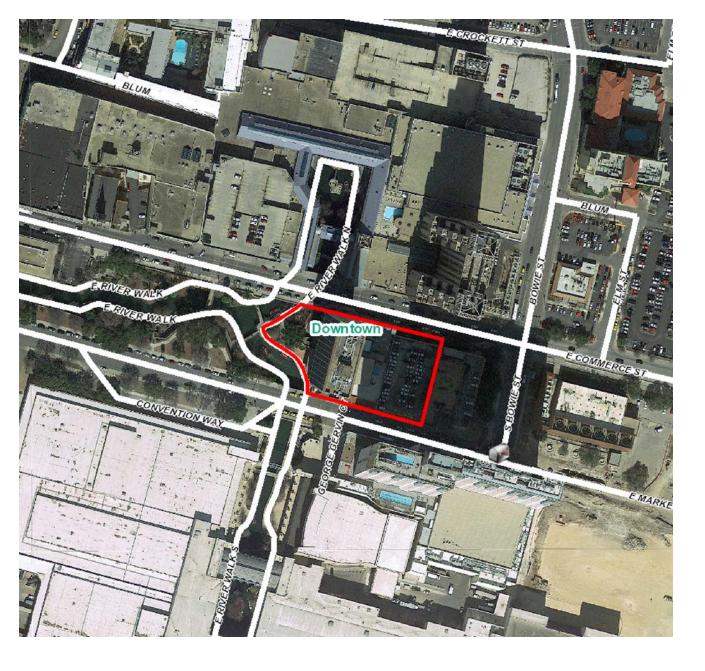

## September 21, 2016 Agenda Item No: 8

| HDRC CASE NO:       | 2016-359                      |
|---------------------|-------------------------------|
| COMMON NAME:        | 711 E RIVERWALK               |
| ADDRESS:            | 889 E MARKET ST               |
| LEGAL DESCRIPTION:  | NCB 13812 PUBLIC WATERWAY ROW |
| ZONING:             | D RIO-3                       |
| CITY COUNCIL DIST.: | 1                             |
| APPLICANT:          | Jeremy Daigle/Marriott        |
| OWNER:              | CCMH Riverwalk, LLC           |
| TYPE OF WORK:       | Signage                       |

### **REQUEST:**

The applicant is requesting a Certificate of Appropriateness for approval to install new signage at 711 E Riverwalk. The applicant is requesting the following signage:

- a. Install one non-illuminated wall sign in the existing driveway, within the footprint of the structure, but visible from the public right of way. This sign is to measure 6'-1" in height at its tallest and 8' 7 <sup>3</sup>/<sub>4</sub>" in width at its widest. This sign is noted as sign B and will replace the sign noted as A.
- b. Relocate the existing driveway sign to the Riverwalk level. This sign has a total height of approximately three (3) feet in height and fifty-four (54) inches in width. This sign is noted as A.
- c. Install one face lit channel letter sign on the south façade of the structure near the parapet wall. The proposed signage will feature "Marriott" letters that are  $2^{\circ} 3^{\circ}$ " in height and a red M that is a total of  $11^{\circ} 6^{\circ}$ " in height. The overall dimensions of the proposed sign will be  $14^{\circ} 7^{\circ}$ " in height and  $24^{\circ} 11^{\circ}$ " in length.
- d. Install one face lit channel letter sign on the north façade of the structure near the parapet wall. The proposed signage will feature "Marriott" letters that are  $2^{\circ} 3^{\circ}$ " in height and a red M that is a total of  $16^{\circ} 0^{\circ}$ " in height. The overall dimensions of the proposed sign will be  $20^{\circ} 5^{\circ}$ " in height and  $34^{\circ} 6^{\circ}$ " in length.

### FINDINGS:

- a. The applicant has proposed to replace many existing signs at 711 E Riverwalk/ 899 E Market, at the Marriott Riverwalk. At this time, the applicant has not proposed to install signage in a location that does not currently feature signage.
- b. In the existing driveway with access to E Market, the applicant has proposed to install one non-illuminated wall sign in the existing driveway, within the footprint of the structure, but visible from the public right of way. This sign is to measure 6'-1" in height at its tallest and 8' 7 <sup>3</sup>/<sub>4</sub>" in width at its widest. This sign is noted as sign B and will replace the sign noted as A. While slightly larger in square footage than the existing sign, staff finds this replacement appropriate given that it is non-lit and will not directly impact pedestrians.
- c. Facing the Riverwalk extension, the applicant has proposed to relocate the existing driveway sign to the Riverwalk level. This sign has a total height of approximately three (3) feet in height and fifty-four (54) inches in width. This sign is noted as A and is slightly less in square footage than the existing signage. This sign will be non-lit and face north. Staff finds the relocation of this sign appropriate given the reduction in square footage at the Riverwalk level and its non-illuminated design.
- d. The applicant has proposed to install one face lit channel letter sign on the south façade of the structure near the parapet wall. The proposed signage will feature "Marriott" letters that are  $2^{\circ} 3^{\circ}$ " in height and a red M that is a total of  $11^{\circ} 6^{\circ}$ " in height. The overall dimensions of the proposed sign will be  $14^{\circ} 7^{\circ}$ " in height and  $24^{\circ} 11^{\circ}$ " in length. Given its location on the façade removed from street level, staff finds this sign appropriate.
- e. On the north façade, the applicant has proposed to install one face lit channel letter sign near the parapet wall. The proposed signage will feature "Marriott" letters that are 2' 3" in height and a red M that is a total of 16' 0" in height. The overall dimensions of the proposed sign will be 20' 5" in height and 34' 6" in length. Given its location on the façade removed from street level, staff finds this sign appropriate.