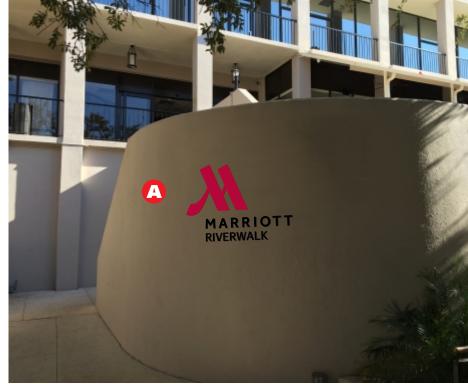

### **REQUEST:**

The applicant is requesting a Certificate of Appropriateness for approval to install new signage at 711 E Riverwalk. The applicant is requesting the following signage:

- a. Install one non-illuminated wall sign in the existing driveway, within the footprint of the structure, but visible from the public right of way. This sign is to measure 6'-1" in height at its tallest and 8' 7 <sup>3</sup>/<sub>4</sub>" in width at its widest. This sign is noted as sign B and will replace the sign noted as A.
- b. Relocate the existing driveway sign to the Riverwalk level. This sign has a total height of approximately three (3) feet in height and fifty-four (54) inches in width. This sign is noted as A.
- c. Install one face lit channel letter sign on the south façade of the structure near the parapet wall. The proposed signage will feature "Marriott" letters that are  $2^{\circ} 3^{\circ}$ " in height and a red M that is a total of  $11^{\circ} 6^{\circ}$ " in height. The overall dimensions of the proposed sign will be  $14^{\circ} 7^{\circ}$ " in height and  $24^{\circ} 11^{\circ}$ " in length.
- d. Install one face lit channel letter sign on the north façade of the structure near the parapet wall. The proposed signage will feature "Marriott" letters that are  $2^{\circ} 3^{\circ}$ " in height and a red M that is a total of  $16^{\circ} 0^{\circ}$ " in height. The overall dimensions of the proposed sign will be  $20^{\circ} 5^{\circ}$ " in height and  $34^{\circ} 6^{\circ}$ " in length.

### FINDINGS:

- a. The applicant has proposed to replace many existing signs at 711 E Riverwalk/ 899 E Market, at the Marriott Riverwalk. At this time, the applicant has not proposed to install signage in a location that does not currently feature signage.
- b. In the existing driveway with access to E Market, the applicant has proposed to install one non-illuminated wall sign in the existing driveway, within the footprint of the structure, but visible from the public right of way. This sign is to measure 6'-1" in height at its tallest and 8' 7 <sup>3</sup>/<sub>4</sub>" in width at its widest. This sign is noted as sign B and will replace the sign noted as A. While slightly larger in square footage than the existing sign, staff finds this replacement appropriate given that it is non-lit and will not directly impact pedestrians.
- c. Facing the Riverwalk extension, the applicant has proposed to relocate the existing driveway sign to the Riverwalk level. This sign has a total height of approximately three (3) feet in height and fifty-four (54) inches in width. This sign is noted as A and is slightly less in square footage than the existing signage. This sign will be non-lit and face north. Staff finds the relocation of this sign appropriate given the reduction in square footage at the Riverwalk level and its non-illuminated design.
- d. The applicant has proposed to install one face lit channel letter sign on the south façade of the structure near the parapet wall. The proposed signage will feature "Marriott" letters that are  $2^{\circ} 3^{\circ}$ " in height and a red M that is a total of  $11^{\circ} 6^{\circ}$ " in height. The overall dimensions of the proposed sign will be  $14^{\circ} 7^{\circ}$ " in height and  $24^{\circ} 11^{\circ}$ " in length. Given its location on the façade removed from street level, staff finds this sign appropriate.
- e. On the north façade, the applicant has proposed to install one face lit channel letter sign near the parapet wall. The proposed signage will feature "Marriott" letters that are 2' 3" in height and a red M that is a total of 16' 0" in height. The overall dimensions of the proposed sign will be 20' 5" in height and 34' 6" in length. Given its location on the façade removed from street level, staff finds this sign appropriate.