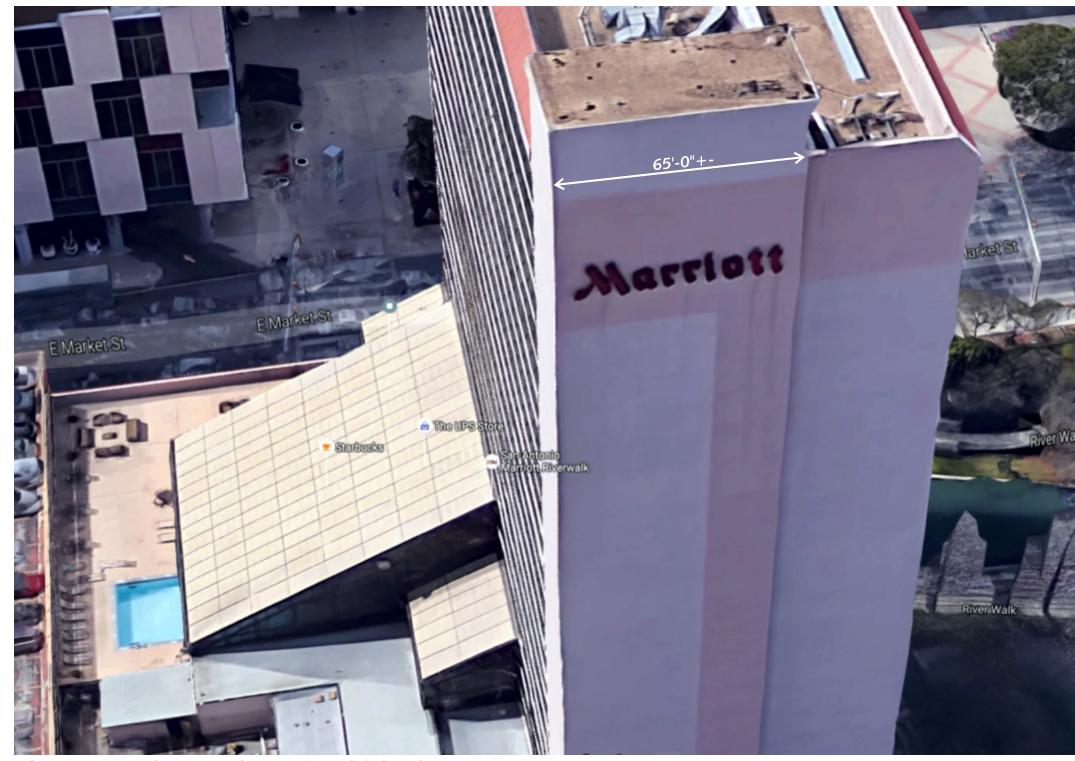

### **REQUEST:**

The applicant is requesting a Certificate of Appropriateness for approval to install new signage at 711 E Riverwalk. The applicant is requesting the following signage:

- a. Install one non-illuminated wall sign in the existing driveway, within the footprint of the structure, but visible from the public right of way. This sign is to measure 6'-1" in height at its tallest and 8' 7 <sup>3</sup>/<sub>4</sub>" in width at its widest. This sign is noted as sign B and will replace the sign noted as A.
- b. Relocate the existing driveway sign to the Riverwalk level. This sign has a total height of approximately three (3) feet in height and fifty-four (54) inches in width. This sign is noted as A.
- c. Install one face lit channel letter sign on the south façade of the structure near the parapet wall. The proposed signage will feature "Marriott" letters that are  $2^{\circ} 3^{\circ}$ " in height and a red M that is a total of  $11^{\circ} 6^{\circ}$ " in height. The overall dimensions of the proposed sign will be  $14^{\circ} 7^{\circ}$ " in height and  $24^{\circ} 11^{\circ}$ " in length.
- d. Install one face lit channel letter sign on the north façade of the structure near the parapet wall. The proposed signage will feature "Marriott" letters that are  $2^{\circ} 3^{\circ}$ " in height and a red M that is a total of  $16^{\circ} 0^{\circ}$ " in height. The overall dimensions of the proposed sign will be  $20^{\circ} 5^{\circ}$ " in height and  $34^{\circ} 6^{\circ}$ " in length.

### FINDINGS:

- a. The applicant has proposed to replace many existing signs at 711 E Riverwalk/ 899 E Market, at the Marriott Riverwalk. At this time, the applicant has not proposed to install signage in a location that does not currently feature signage.
- b. In the existing driveway with access to E Market, the applicant has proposed to install one non-illuminated wall sign in the existing driveway, within the footprint of the structure, but visible from the public right of way. This sign is to measure 6'-1" in height at its tallest and 8' 7 <sup>3</sup>/<sub>4</sub>" in width at its widest. This sign is noted as sign B and will replace the sign noted as A. While slightly larger in square footage than the existing sign, staff finds this replacement appropriate given that it is non-lit and will not directly impact pedestrians.
- c. Facing the Riverwalk extension, the applicant has proposed to relocate the existing driveway sign to the Riverwalk level. This sign has a total height of approximately three (3) feet in height and fifty-four (54) inches in width. This sign is noted as A and is slightly less in square footage than the existing signage. This sign will be non-lit and face north. Staff finds the relocation of this sign appropriate given the reduction in square footage at the Riverwalk level and its non-illuminated design.
- d. The applicant has proposed to install one face lit channel letter sign on the south façade of the structure near the parapet wall. The proposed signage will feature "Marriott" letters that are  $2^{\circ} 3^{\circ}$ " in height and a red M that is a total of  $11^{\circ} 6^{\circ}$ " in height. The overall dimensions of the proposed sign will be  $14^{\circ} 7^{\circ}$ " in height and  $24^{\circ} 11^{\circ}$ " in length. Given its location on the façade removed from street level, staff finds this sign appropriate.
- e. On the north façade, the applicant has proposed to install one face lit channel letter sign near the parapet wall. The proposed signage will feature "Marriott" letters that are 2' 3" in height and a red M that is a total of 16' 0" in height. The overall dimensions of the proposed sign will be 20' 5" in height and 34' 6" in length. Given its location on the façade removed from street level, staff finds this sign appropriate.