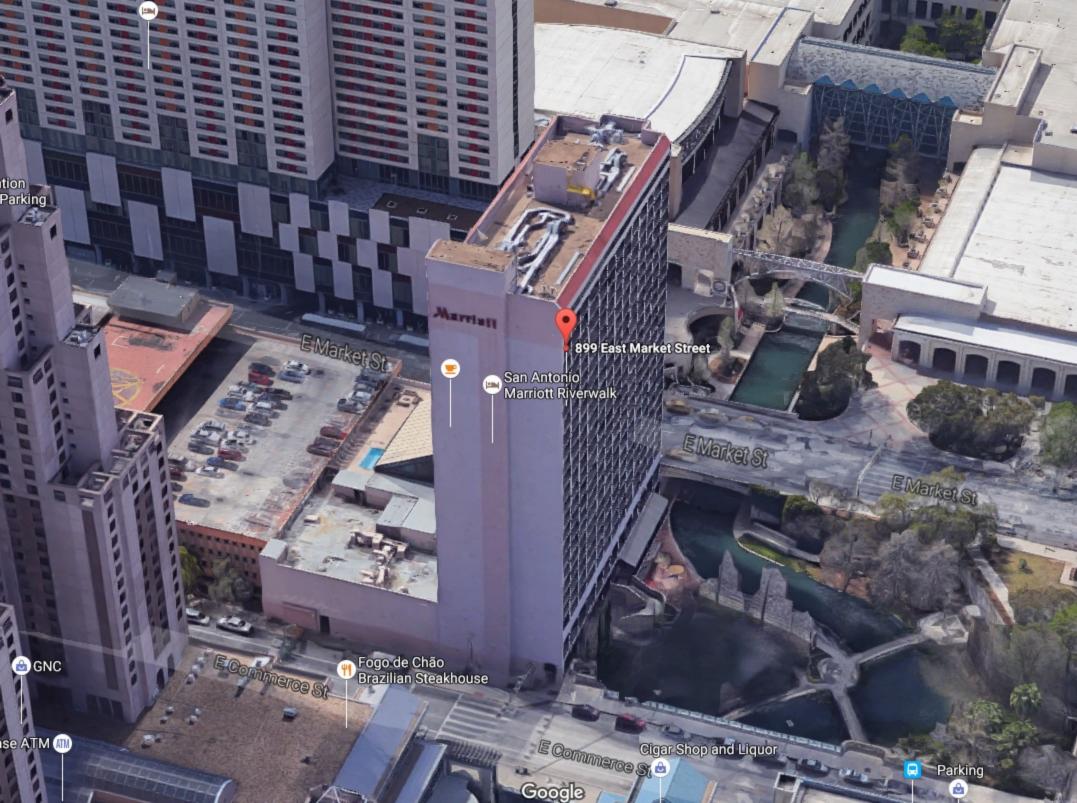

## September 21, 2016 Agenda Item No: 8

| HDRC CASE NO:       | 2016-359                      |
|---------------------|-------------------------------|
| COMMON NAME:        | 711 E RIVERWALK               |
| ADDRESS:            | 889 E MARKET ST               |
| LEGAL DESCRIPTION:  | NCB 13812 PUBLIC WATERWAY ROW |
| ZONING:             | D RIO-3                       |
| CITY COUNCIL DIST.: | 1                             |
| APPLICANT:          | Jeremy Daigle/Marriott        |
| OWNER:              | CCMH Riverwalk, LLC           |
| TYPE OF WORK:       | Signage                       |

### **REQUEST:**

The applicant is requesting a Certificate of Appropriateness for approval to install new signage at 711 E Riverwalk. The applicant is requesting the following signage:

- a. Install one non-illuminated wall sign in the existing driveway, within the footprint of the structure, but visible from the public right of way. This sign is to measure 6'-1" in height at its tallest and 8' 7 <sup>3</sup>/<sub>4</sub>" in width at its widest. This sign is noted as sign B and will replace the sign noted as A.
- b. Relocate the existing driveway sign to the Riverwalk level. This sign has a total height of approximately three (3) feet in height and fifty-four (54) inches in width. This sign is noted as A.
- c. Install one face lit channel letter sign on the south façade of the structure near the parapet wall. The proposed signage will feature "Marriott" letters that are  $2^{\circ} 3^{\circ}$ " in height and a red M that is a total of  $11^{\circ} 6^{\circ}$ " in height. The overall dimensions of the proposed sign will be  $14^{\circ} 7^{\circ}$ " in height and  $24^{\circ} 11^{\circ}$ " in length.
- d. Install one face lit channel letter sign on the north façade of the structure near the parapet wall. The proposed signage will feature "Marriott" letters that are  $2^{\circ} 3^{\circ}$ " in height and a red M that is a total of  $16^{\circ} 0^{\circ}$ " in height. The overall dimensions of the proposed sign will be  $20^{\circ} 5^{\circ}$ " in height and  $34^{\circ} 6^{\circ}$ " in length.

### FINDINGS:

- a. The applicant has proposed to replace many existing signs at 711 E Riverwalk/ 899 E Market, at the Marriott Riverwalk. At this time, the applicant has not proposed to install signage in a location that does not currently feature signage.
- b. In the existing driveway with access to E Market, the applicant has proposed to install one non-illuminated wall sign in the existing driveway, within the footprint of the structure, but visible from the public right of way. This sign is to measure 6'-1" in height at its tallest and 8' 7 <sup>3</sup>/<sub>4</sub>" in width at its widest. This sign is noted as sign B and will replace the sign noted as A. While slightly larger in square footage than the existing sign, staff finds this replacement appropriate given that it is non-lit and will not directly impact pedestrians.
- c. Facing the Riverwalk extension, the applicant has proposed to relocate the existing driveway sign to the Riverwalk level. This sign has a total height of approximately three (3) feet in height and fifty-four (54) inches in width. This sign is noted as A and is slightly less in square footage than the existing signage. This sign will be non-lit and face north. Staff finds the relocation of this sign appropriate given the reduction in square footage at the Riverwalk level and its non-illuminated design.
- d. The applicant has proposed to install one face lit channel letter sign on the south façade of the structure near the parapet wall. The proposed signage will feature "Marriott" letters that are  $2^{\circ} 3^{\circ}$ " in height and a red M that is a total of  $11^{\circ} 6^{\circ}$ " in height. The overall dimensions of the proposed sign will be  $14^{\circ} 7^{\circ}$ " in height and  $24^{\circ} 11^{\circ}$ " in length. Given its location on the façade removed from street level, staff finds this sign appropriate.
- e. On the north façade, the applicant has proposed to install one face lit channel letter sign near the parapet wall. The proposed signage will feature "Marriott" letters that are 2' 3" in height and a red M that is a total of 16' 0" in height. The overall dimensions of the proposed sign will be 20' 5" in height and 34' 6" in length. Given its location on the façade removed from street level, staff finds this sign appropriate.