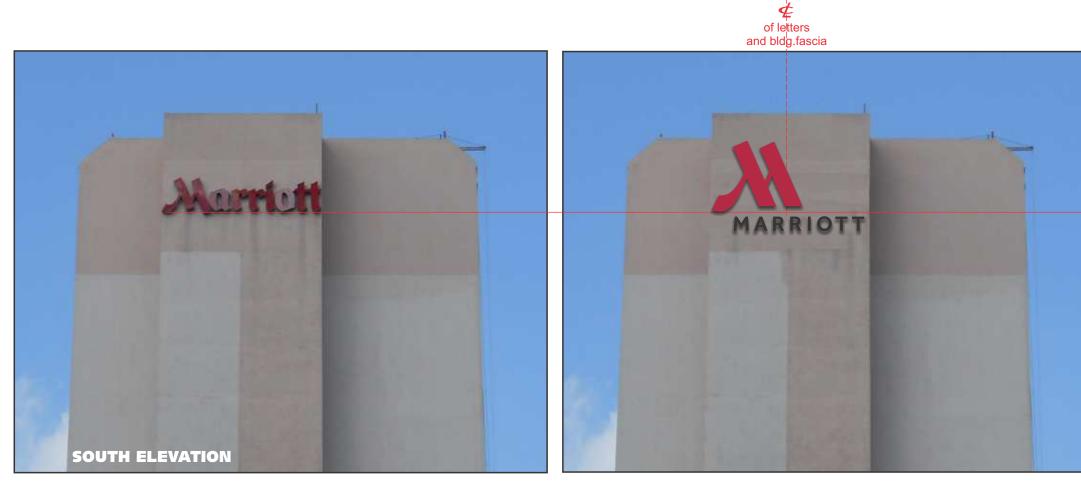

### **REQUEST:**

The applicant is requesting a Certificate of Appropriateness for approval to install new signage at 711 E Riverwalk. The applicant is requesting the following signage:

- a. Install one non-illuminated wall sign in the existing driveway, within the footprint of the structure, but visible from the public right of way. This sign is to measure 6'-1" in height at its tallest and 8' 7 <sup>3</sup>/<sub>4</sub>" in width at its widest. This sign is noted as sign B and will replace the sign noted as A.
- b. Relocate the existing driveway sign to the Riverwalk level. This sign has a total height of approximately three (3) feet in height and fifty-four (54) inches in width. This sign is noted as A.
- c. Install one face lit channel letter sign on the south façade of the structure near the parapet wall. The proposed signage will feature "Marriott" letters that are  $2^{\circ} 3^{\circ}$ " in height and a red M that is a total of  $11^{\circ} 6^{\circ}$ " in height. The overall dimensions of the proposed sign will be  $14^{\circ} 7^{\circ}$ " in height and  $24^{\circ} 11^{\circ}$ " in length.
- d. Install one face lit channel letter sign on the north façade of the structure near the parapet wall. The proposed signage will feature "Marriott" letters that are  $2^{\circ} 3^{\circ}$ " in height and a red M that is a total of  $16^{\circ} 0^{\circ}$ " in height. The overall dimensions of the proposed sign will be  $20^{\circ} 5^{\circ}$ " in height and  $34^{\circ} 6^{\circ}$ " in length.

### FINDINGS:

- a. The applicant has proposed to replace many existing signs at 711 E Riverwalk/ 899 E Market, at the Marriott Riverwalk. At this time, the applicant has not proposed to install signage in a location that does not currently feature signage.
- b. In the existing driveway with access to E Market, the applicant has proposed to install one non-illuminated wall sign in the existing driveway, within the footprint of the structure, but visible from the public right of way. This sign is to measure 6'-1" in height at its tallest and 8' 7 <sup>3</sup>/<sub>4</sub>" in width at its widest. This sign is noted as sign B and will replace the sign noted as A. While slightly larger in square footage than the existing sign, staff finds this replacement appropriate given that it is non-lit and will not directly impact pedestrians.
- c. Facing the Riverwalk extension, the applicant has proposed to relocate the existing driveway sign to the Riverwalk level. This sign has a total height of approximately three (3) feet in height and fifty-four (54) inches in width. This sign is noted as A and is slightly less in square footage than the existing signage. This sign will be non-lit and face north. Staff finds the relocation of this sign appropriate given the reduction in square footage at the Riverwalk level and its non-illuminated design.
- d. The applicant has proposed to install one face lit channel letter sign on the south façade of the structure near the parapet wall. The proposed signage will feature "Marriott" letters that are  $2^{\circ} 3^{\circ}$ " in height and a red M that is a total of  $11^{\circ} 6^{\circ}$ " in height. The overall dimensions of the proposed sign will be  $14^{\circ} 7^{\circ}$ " in height and  $24^{\circ} 11^{\circ}$ " in length. Given its location on the façade removed from street level, staff finds this sign appropriate.
- e. On the north façade, the applicant has proposed to install one face lit channel letter sign near the parapet wall. The proposed signage will feature "Marriott" letters that are 2' 3" in height and a red M that is a total of 16' 0" in height. The overall dimensions of the proposed sign will be 20' 5" in height and 34' 6" in length. Given its location on the façade removed from street level, staff finds this sign appropriate.

(Sign C) South elevation will include installing a new 11'6" logo with 2'3" "Marriott" letters. The proposed letters will be face lit LED illuminated as shown in the side view on the drawings. The size of the sign will be 24'11" L x 14' 7  $\frac{1}{2}$ " H.

(Sign D) North elevation will include installing new 16'0" logo with 3'2" "Marriott" letters. The proposed letters will be face lit LED illuminated As shown in side view of the drawings. The size of the new sign will be 34'6" L x 20'5" H.