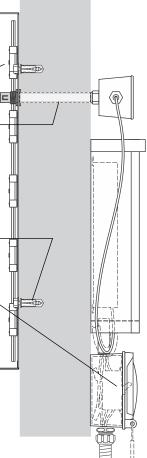

## FACE LIT CHANNEL LETTERS (1) SET REQUIRED - MANUFACTURE & INSTALL 0

SCALE: 1/8" = 1'-0"

### **VERIFY ALL SIZES PRIOR TO FABRICATION**

### construction specifications -

aluminum channel letter construction with aluminum backs. black trim cap used on letters, 1" trim cap painted Matthews MP08937 red on logos smaller than 7'-0" in height, 3/4" routed aluminum retainer used on logos 7'-0" in height and larger. Faces constructed of 3/16" 2447 white acrylic with 1st surface film decoration. 3/16" 7328 white faces used on "Marriott" letters on dark colored buildings. "M" logo illuminated with red LED's and "Marriott" copy illuminated with white LED's.