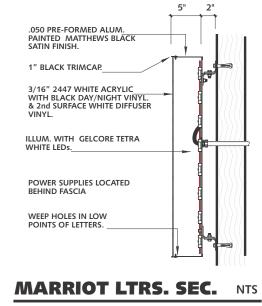

### construction specifications -

aluminum channel letter construction with aluminum backs. black trim cap used on letters, 1" trim cap painted Matthews MP08937 red on logos smaller than 7'-0" in height, 3/4" routed aluminum retainer used on logos 7'-0" in height and larger. Faces constructed of 3/16" 2447 white acrylic with 1st surface film decoration. 3/16" 7328 white faces used on "Marriott" letters on dark colored buildings. "M" logo illuminated with red LED's and "Marriott" copy illuminated with white LED's.

### color specifications -

- Letter exterior, trim cap & retainer: Matthews MP08937 satin red
- Black
- Face:
- 3/16" 2447 white acrylic (colored face option) 3/16" 7328 white acrylic (light face option)
- Film Decoration:
- 3M 3630-2382 translucent red film (1st surface) 3M 3635-222 black dual-color film (1st surface)