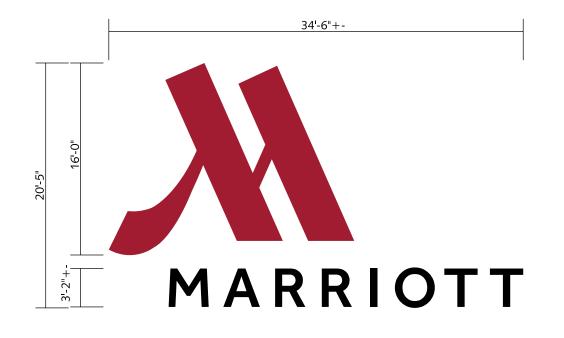

### **REQUEST:**

The applicant is requesting a Certificate of Appropriateness for approval to install new signage at 711 E Riverwalk. The applicant is requesting the following signage:

- a. Install one non-illuminated wall sign in the existing driveway, within the footprint of the structure, but visible from the public right of way. This sign is to measure 6'-1" in height at its tallest and 8' 7 <sup>3</sup>/<sub>4</sub>" in width at its widest. This sign is noted as sign B and will replace the sign noted as A.
- b. Relocate the existing driveway sign to the Riverwalk level. This sign has a total height of approximately three (3) feet in height and fifty-four (54) inches in width. This sign is noted as A.
- c. Install one face lit channel letter sign on the south façade of the structure near the parapet wall. The proposed signage will feature "Marriott" letters that are  $2^{\circ} 3^{\circ}$ " in height and a red M that is a total of  $11^{\circ} 6^{\circ}$ " in height. The overall dimensions of the proposed sign will be  $14^{\circ} 7^{\circ}$ " in height and  $24^{\circ} 11^{\circ}$ " in length.
- d. Install one face lit channel letter sign on the north façade of the structure near the parapet wall. The proposed signage will feature "Marriott" letters that are  $2^{\circ} 3^{\circ}$ " in height and a red M that is a total of  $16^{\circ} 0^{\circ}$ " in height. The overall dimensions of the proposed sign will be  $20^{\circ} 5^{\circ}$ " in height and  $34^{\circ} 6^{\circ}$ " in length.

### FINDINGS:

- a. The applicant has proposed to replace many existing signs at 711 E Riverwalk/ 899 E Market, at the Marriott Riverwalk. At this time, the applicant has not proposed to install signage in a location that does not currently feature signage.
- b. In the existing driveway with access to E Market, the applicant has proposed to install one non-illuminated wall sign in the existing driveway, within the footprint of the structure, but visible from the public right of way. This sign is to measure 6'-1" in height at its tallest and 8' 7 <sup>3</sup>/<sub>4</sub>" in width at its widest. This sign is noted as sign B and will replace the sign noted as A. While slightly larger in square footage than the existing sign, staff finds this replacement appropriate given that it is non-lit and will not directly impact pedestrians.
- c. Facing the Riverwalk extension, the applicant has proposed to relocate the existing driveway sign to the Riverwalk level. This sign has a total height of approximately three (3) feet in height and fifty-four (54) inches in width. This sign is noted as A and is slightly less in square footage than the existing signage. This sign will be non-lit and face north. Staff finds the relocation of this sign appropriate given the reduction in square footage at the Riverwalk level and its non-illuminated design.
- d. The applicant has proposed to install one face lit channel letter sign on the south façade of the structure near the parapet wall. The proposed signage will feature "Marriott" letters that are  $2^{\circ} 3^{\circ}$ " in height and a red M that is a total of  $11^{\circ} 6^{\circ}$ " in height. The overall dimensions of the proposed sign will be  $14^{\circ} 7^{\circ}$ " in height and  $24^{\circ} 11^{\circ}$ " in length. Given its location on the façade removed from street level, staff finds this sign appropriate.
- e. On the north façade, the applicant has proposed to install one face lit channel letter sign near the parapet wall. The proposed signage will feature "Marriott" letters that are 2' 3" in height and a red M that is a total of 16' 0" in height. The overall dimensions of the proposed sign will be 20' 5" in height and 34' 6" in length. Given its location on the façade removed from street level, staff finds this sign appropriate.

(Sign D) North elevation will include installing new 16'0" logo with 3'2" "Marriott" letters. The proposed letters will be face lit LED illuminated As shown in side view of the drawings. The size of the new sign will be 34'6" L x 20'5" H.