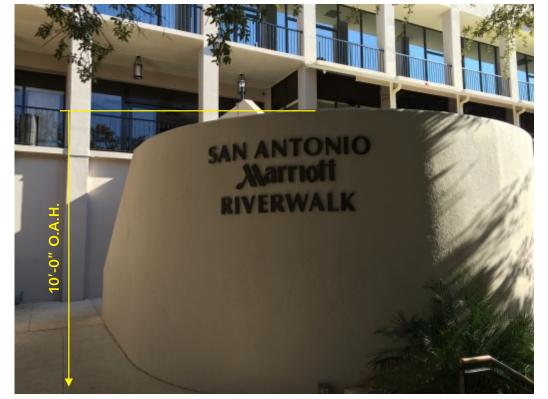

### **REQUEST:**

The applicant is requesting a Certificate of Appropriateness for approval to install new signage at 711 E Riverwalk. The applicant is requesting the following signage:

- a. Install one non-illuminated wall sign in the existing driveway, within the footprint of the structure, but visible from the public right of way. This sign is to measure 6'-1" in height at its tallest and 8' 7 <sup>3</sup>/<sub>4</sub>" in width at its widest. This sign is noted as sign B and will replace the sign noted as A.
- b. Relocate the existing driveway sign to the Riverwalk level. This sign has a total height of approximately three (3) feet in height and fifty-four (54) inches in width. This sign is noted as A.
- c. Install one face lit channel letter sign on the south façade of the structure near the parapet wall. The proposed signage will feature "Marriott" letters that are  $2^{\circ} 3^{\circ}$ " in height and a red M that is a total of  $11^{\circ} 6^{\circ}$ " in height. The overall dimensions of the proposed sign will be  $14^{\circ} 7^{\circ}$ " in height and  $24^{\circ} 11^{\circ}$ " in length.
- d. Install one face lit channel letter sign on the north façade of the structure near the parapet wall. The proposed signage will feature "Marriott" letters that are  $2^{\circ} 3^{\circ}$ " in height and a red M that is a total of  $16^{\circ} 0^{\circ}$ " in height. The overall dimensions of the proposed sign will be  $20^{\circ} 5^{\circ}$ " in height and  $34^{\circ} 6^{\circ}$ " in length.

### FINDINGS:

- a. The applicant has proposed to replace many existing signs at 711 E Riverwalk/ 899 E Market, at the Marriott Riverwalk. At this time, the applicant has not proposed to install signage in a location that does not currently feature signage.
- b. In the existing driveway with access to E Market, the applicant has proposed to install one non-illuminated wall sign in the existing driveway, within the footprint of the structure, but visible from the public right of way. This sign is to measure 6'-1" in height at its tallest and 8' 7 <sup>3</sup>/<sub>4</sub>" in width at its widest. This sign is noted as sign B and will replace the sign noted as A. While slightly larger in square footage than the existing sign, staff finds this replacement appropriate given that it is non-lit and will not directly impact pedestrians.
- c. Facing the Riverwalk extension, the applicant has proposed to relocate the existing driveway sign to the Riverwalk level. This sign has a total height of approximately three (3) feet in height and fifty-four (54) inches in width. This sign is noted as A and is slightly less in square footage than the existing signage. This sign will be non-lit and face north. Staff finds the relocation of this sign appropriate given the reduction in square footage at the Riverwalk level and its non-illuminated design.
- d. The applicant has proposed to install one face lit channel letter sign on the south façade of the structure near the parapet wall. The proposed signage will feature "Marriott" letters that are  $2^{\circ} 3^{\circ}$ " in height and a red M that is a total of  $11^{\circ} 6^{\circ}$ " in height. The overall dimensions of the proposed sign will be  $14^{\circ} 7^{\circ}$ " in height and  $24^{\circ} 11^{\circ}$ " in length. Given its location on the façade removed from street level, staff finds this sign appropriate.
- e. On the north façade, the applicant has proposed to install one face lit channel letter sign near the parapet wall. The proposed signage will feature "Marriott" letters that are 2' 3" in height and a red M that is a total of 16' 0" in height. The overall dimensions of the proposed sign will be 20' 5" in height and 34' 6" in length. Given its location on the façade removed from street level, staff finds this sign appropriate.