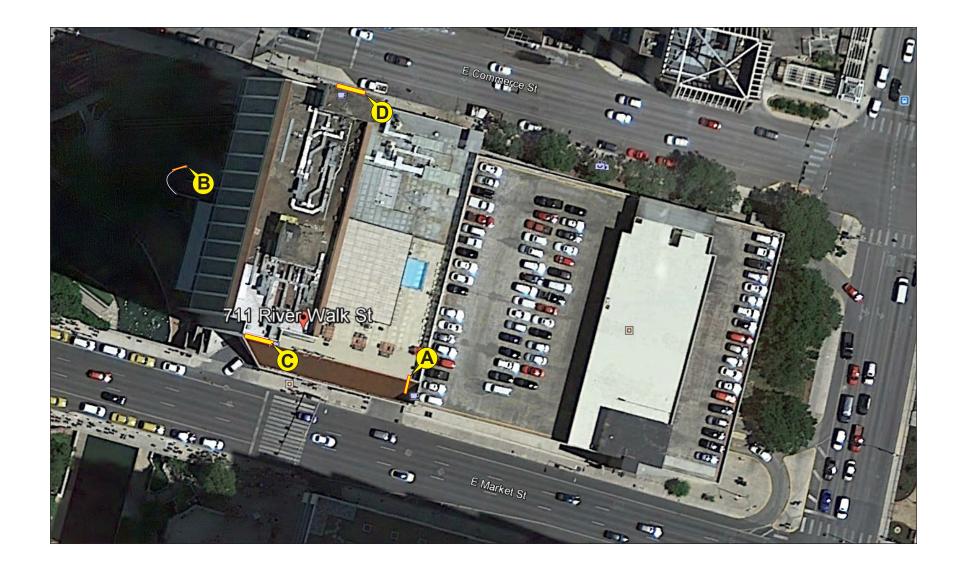

Google

Dairy Queen/orange Julius Treat Ctr

E Commerce St

E Val

Chase ATM 💷

Fogo de Chão M Brazilian Steakhouse

> San Antonio Marriott Riverwalk

Marriott Rivercer

🔒 GNC

-towle sp

899 East Market Street

18 90

BICO

EMaiker

-

0