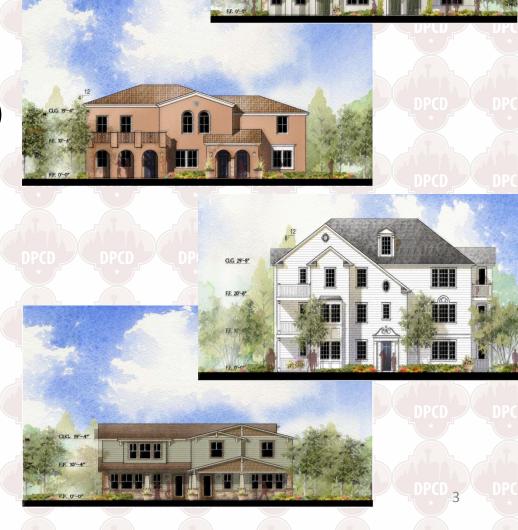

## East Meadows Phase II

•1411 N. Walters, SATX 78202

(to be known as 1223 N. Walters)

Council District: 2

Total Development Cost: \$23M

•9% Tax Credit Equity: \$14.4M

•Total Units: 117

•Affordable Units: 94 PPO A PPO