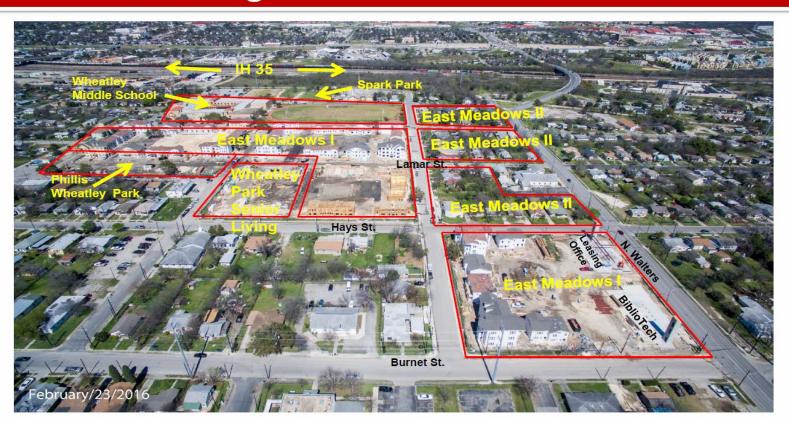

## East Meadows Phase II

•1411 N. Walters, SATX 78202

(to be known as 1223 N. Walters)

Council District: 2

Total Development Cost: \$23M

•9% Tax Credit Equity: \$14.4M

•Total Units: 117

•Affordable Units: 94 PPO A PPO

## **Choice Neighborhood Transformation**

- > Wheatley Courts land re-developed to East Meadows I, Wheatley Park Senior Living and Phillis Wheatley Park
- > 2 ½ City Blocks east of Wheatley Courts acquired to re-develop as East Meadows II