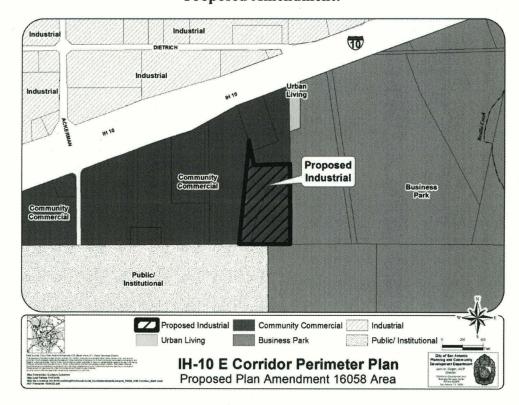

## ATTACHMENT II Proposed Amendment:

### BE IT ORDAINED BY THE CITY COUNCIL OF THE CITY OF SAN ANTONIO:

**SECTION 1.** The I-10 East Corridor Plan, a component of the Comprehensive Master Plan of the City, is hereby amended by changing the use of approximately 8.351 of land located 5834 IH 10 East, legally described as 8.351 acres out of NCB 17332, from Community Commercial to Industrial. All portions of land mentioned are depicted in **Attachments "I"** and **"II"**, attached hereto and incorporated herein for all purposes.