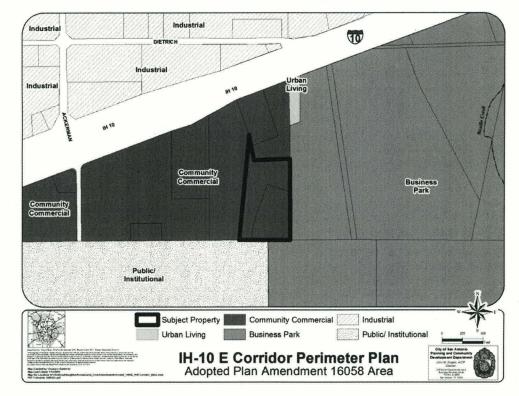

## ATTACHMENT I Land Use Plan as Adopted:

### BE IT ORDAINED BY THE CITY COUNCIL OF THE CITY OF SAN ANTONIO:

**SECTION 1.** The I-10 East Corridor Plan, a component of the Comprehensive Master Plan of the City, is hereby amended by changing the use of approximately 8.351 of land located 5834 IH 10 East, legally described as 8.351 acres out of NCB 17332, from Community Commercial to Industrial. All portions of land mentioned are depicted in **Attachments "I"** and **"II"**, attached hereto and incorporated herein for all purposes.