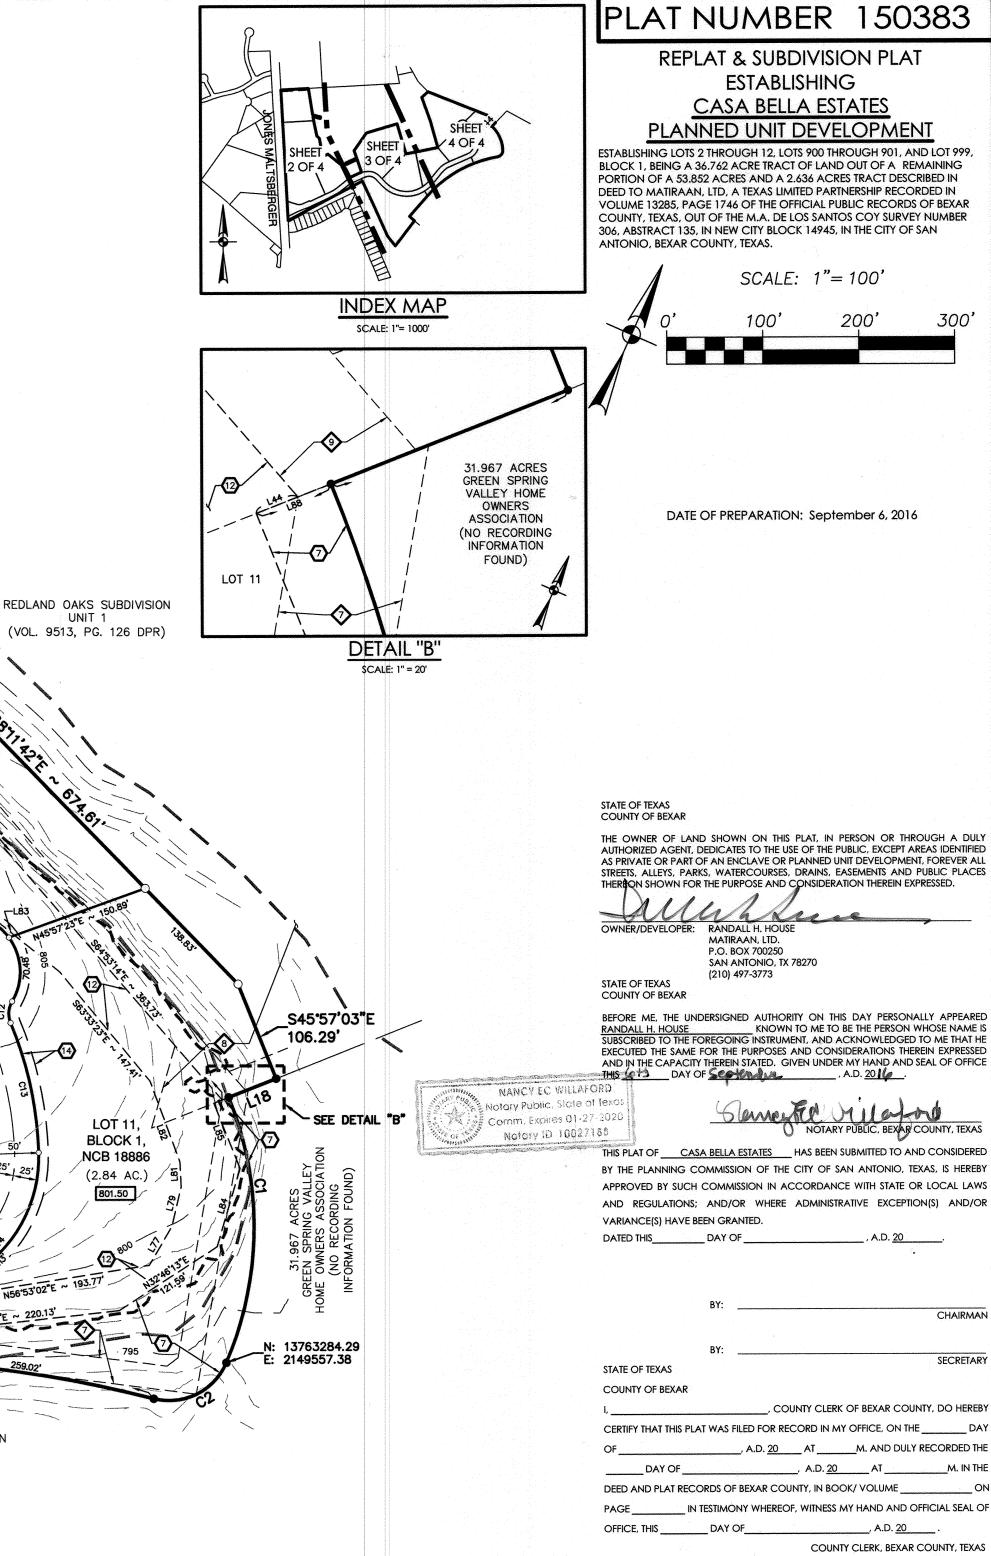

PAGE \_\_\_\_\_\_ IN TESTIMONY WHEREOF, WITNESS MY HAND AND OFFICIAL SEAL OF

COUNTY CLERK, BEXAR COUNTY, TEXAS

PLAT NUMBER 150383 **REPLAT & SUBDIVISION PLAT** 

**ESTABLISHING CASA BELLA ESTATES** 

ESTABLISHING LOTS 2 THROUGH 12, LOTS 900 THROUGH 901, AND LOT 999, BLOCK 1, BEING A 36.762 ACRE TRACT OF LAND OUT OF A REMAINING PORTION OF A 53.852 ACRES AND A 2.636 ACRES TRACT DESCRIBED IN DEED TO MATIRAAN, LTD, A TEXAS LIMITED PARTNERSHIP RECORDED IN VOLUME 13285, PAGE 1746 OF THE OFFICIAL PUBLIC RECORDS OF BEXAR COUNTY, TEXAS, OUT OF THE M.A. DE LOS SANTOS COY SURVEY NUMBER 306, ABSTRACT 135, IN NEW CITY BLOCK 14945, IN THE CITY OF SAN

STATE OF TEXAS

THE OWNER OF LAND SHOWN ON THIS PLAT, IN PERSON OR THROUGH A DULY AUTHORIZED AGENT, DEDICATES TO THE USE OF THE PUBLIC, EXCEPT AREAS IDENTIFIED AS PRIVATE OR PART OF AN ENCLAVE OR PLANNED UNIT DEVELOPMENT, FOREVER ALL STREETS, ALLEYS, PARKS, WATERCOURSES, DRAINS, EASEMENTS AND PUBLIC PLACES

THEREON SHOWN FOR THE PURPOSE AND CONSIDERATION THEREIN EXPRESSED

SAN ANTONIO, TX 78270

STATE OF TEXAS

BEFORE ME, THE UNDERSIGNED AUTHORITY ON THIS DAY PERSONALLY APPEARED

NOTARY PUBLIC, BEXAR COUNTY, TEXAS

DATE OF PREPARATION: September 6, 2016

STATE OF TEXAS

THE OWNER OF LAND SHOWN ON THIS PLAT, IN PERSON OR THROUGH A DULY AUTHORIZED AGENT, DEDICATES TO THE USE OF THE PUBLIC, EXCEPT AREAS IDENTIFIED AS PRIVATE OR PART OF AN ENCLAVE OR PLANNED UNIT DEVELOPMENT, FOREVER ALL STREETS, ALLEYS, PARKS, WATERCOURSES, DRAINS, EASEMENTS AND PUBLIC PLACES THEREON SHOWN FOR THE PURPOSE AND CONSIDERATION THEREIN EXPRESSED