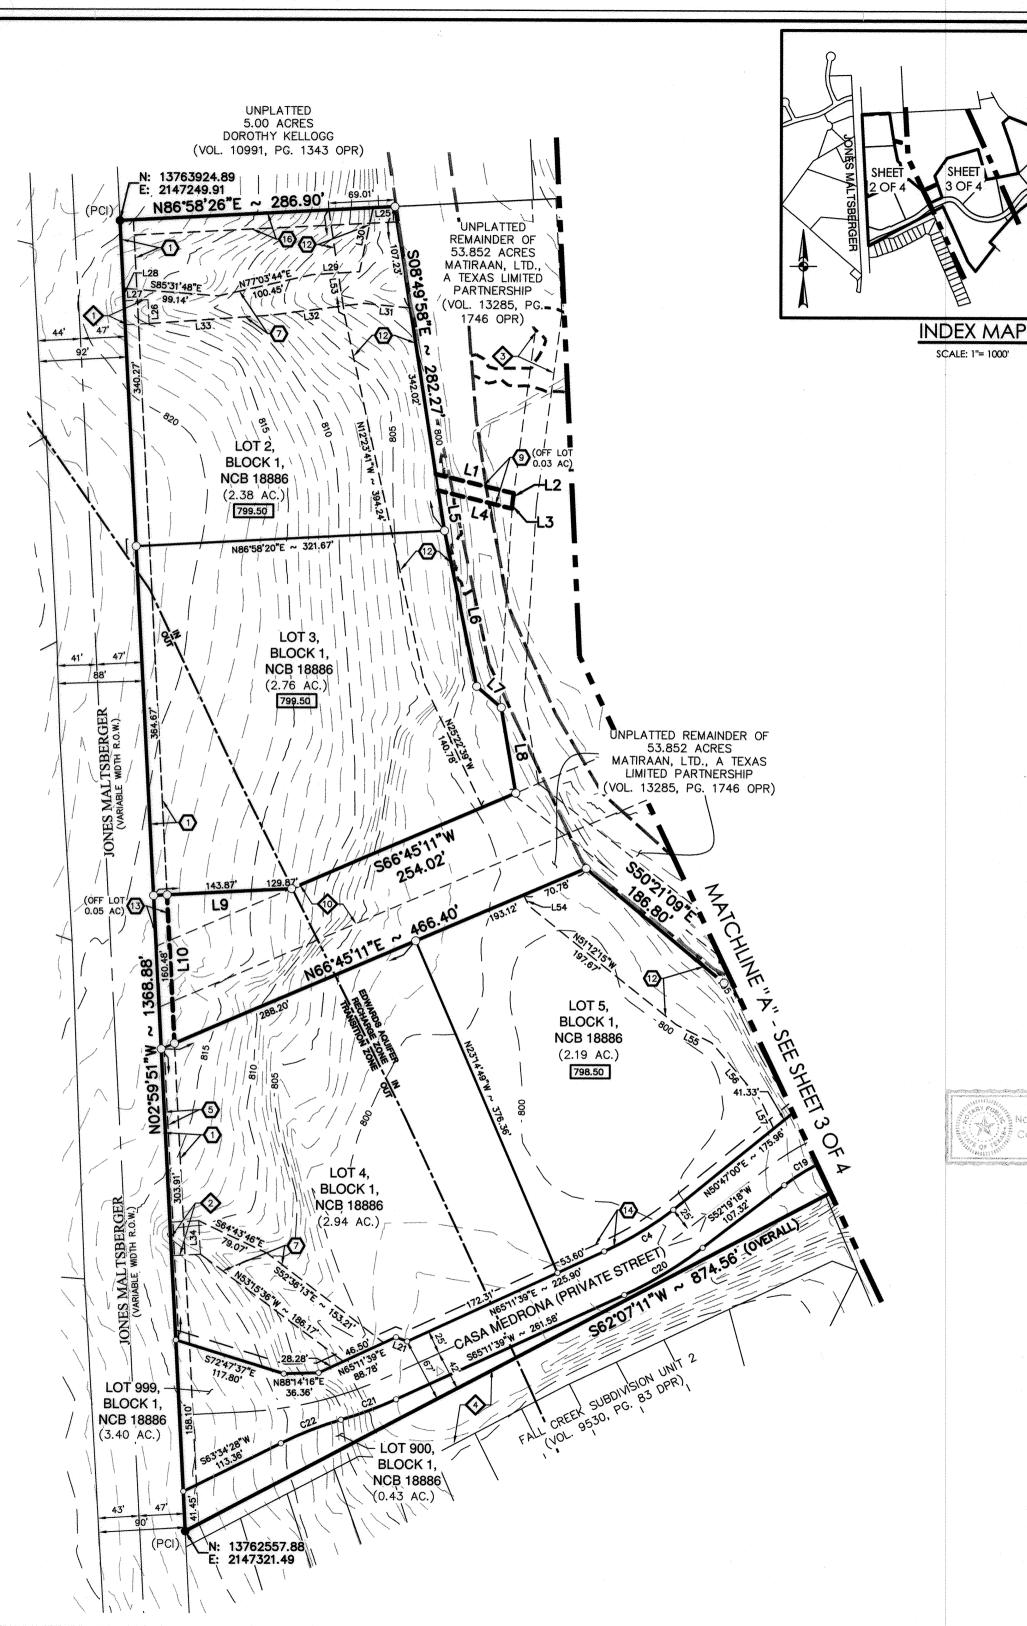

PAGE \_\_\_\_\_\_ IN TESTIMONY WHEREOF, WITNESS MY HAND AND OFFICIAL SEAL OF

COUNTY CLERK, BEXAR COUNTY, TEXAS

PLAT NUMBER 150383 **REPLAT & SUBDIVISION PLAT** 

**ESTABLISHING CASA BELLA ESTATES** 

ESTABLISHING LOTS 2 THROUGH 12, LOTS 900 THROUGH 901, AND LOT 999, BLOCK 1, BEING A 36.762 ACRE TRACT OF LAND OUT OF A REMAINING PORTION OF A 53.852 ACRES AND A 2.636 ACRES TRACT DESCRIBED IN DEED TO MATIRAAN, LTD, A TEXAS LIMITED PARTNERSHIP RECORDED IN VOLUME 13285, PAGE 1746 OF THE OFFICIAL PUBLIC RECORDS OF BEXAR COUNTY, TEXAS, OUT OF THE M.A. DE LOS SANTOS COY SURVEY NUMBER 306, ABSTRACT 135, IN NEW CITY BLOCK 14945, IN THE CITY OF SAN

## **REPLAT & SUBDIVISION PLAT ESTABLISHING** CASA BELLA ESTATES PLANNED UNIT DEVELOPMENT

ESTABLISHING LOTS 2 THROUGH 12, LOTS 900 THROUGH 901, AND LOT 999, BLOCK 1, BEING A 36.762 ACRE TRACT OF LAND OUT OF A REMAINING PORTION OF A 53.852 ACRES AND A 2.636 ACRES TRACT DESCRIBED IN DEED TO MATIRAAN, LTD, A TEXAS LIMITED PARTNERSHIP RECORDED IN VOLUME 13285, PAGE 1746 OF THE OFFICIAL PUBLIC RECORDS OF BEXAR COUNTY, TEXAS, OUT OF THE M.A. DE LOS SANTOS COY SURVEY NUMBER 306, ABSTRACT 135, IN NEW CITY BLOCK 14945, IN THE CITY OF SAN ANTONIO, BEXAR COUNTY, TEXAS.