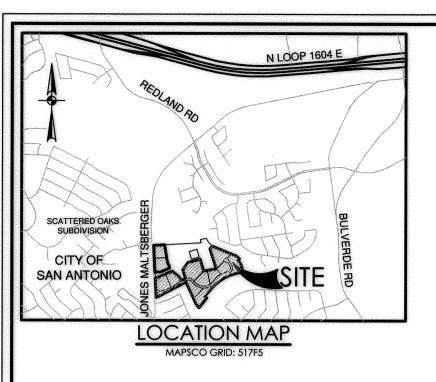

N LOOP 1604 E

2

SCATTERED OAKS

CITY OF

SAN ANTONIO

LOCATION MAP

AREA BEING REPLATTED

THROUGH PUBLIC HEARING WITH