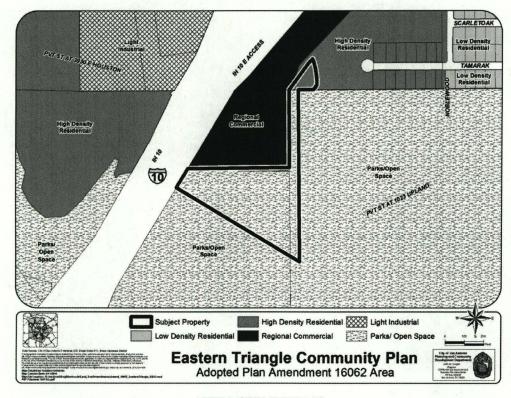

## AN ORDINANCE 2016-10-06-0775

AMENDING THE LAND USE PLAN CONTAINED IN THE EASTERN TRIANGLE COMMUNITY PLAN, A COMPONENT OF THE COMPREHENSIVE MASTER PLAN OF THE CITY, BY CHANGING THE USE OF APPROXIMATELY 7.595 ACRES OF LAND LOCATED AT 3860 EAST IH-10, FROM HIGH DENSITY RESIDENTIAL & PARKS AND OPEN SPACE TO REGIONAL COMMERCIAL.

## BE IT ORDAINED BY THE CITY COUNCIL OF THE CITY OF SAN ANTONIO:

**SECTION 1.** The Eastern Triangle Community Plan, a component of the Comprehensive Master Plan of the City, is hereby amended by changing the use of approximately 7.595 acres of land located at 3860 East IH 10, from High Density Residential & Parks and Open Space to Regional Commercial. All portions of land mentioned are depicted in **Attachments "I"** and "II", attached hereto and incorporated herein for all purposes.

## ATTACHMENT I Land Use Plan as Adopted:

ATTACHMENT II Proposed Amendment: