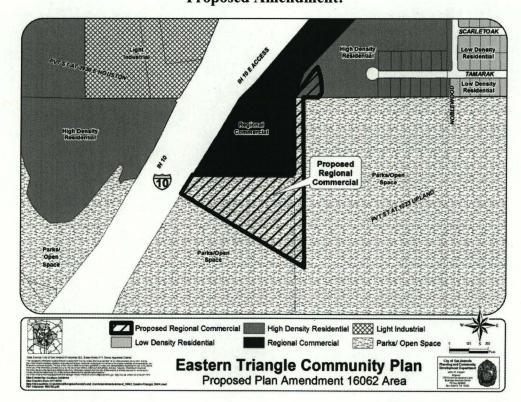

## AN ORDINANCE 2016-10-06-0775

AMENDING THE LAND USE PLAN CONTAINED IN THE EASTERN TRIANGLE COMMUNITY PLAN, A COMPONENT OF THE COMPREHENSIVE MASTER PLAN OF THE CITY, BY CHANGING THE USE OF APPROXIMATELY 7.595 ACRES OF LAND LOCATED AT 3860 EAST IH-10, FROM HIGH DENSITY RESIDENTIAL & PARKS AND OPEN SPACE TO REGIONAL COMMERCIAL.

## BE IT ORDAINED BY THE CITY COUNCIL OF THE CITY OF SAN ANTONIO:

**SECTION 1.** The Eastern Triangle Community Plan, a component of the Comprehensive Master Plan of the City, is hereby amended by changing the use of approximately 7.595 acres of land located at 3860 East IH 10, from High Density Residential & Parks and Open Space to Regional Commercial. All portions of land mentioned are depicted in **Attachments "I"** and "II", attached hereto and incorporated herein for all purposes.

## ATTACHMENT I Land Use Plan as Adopted:

ATTACHMENT II Proposed Amendment: