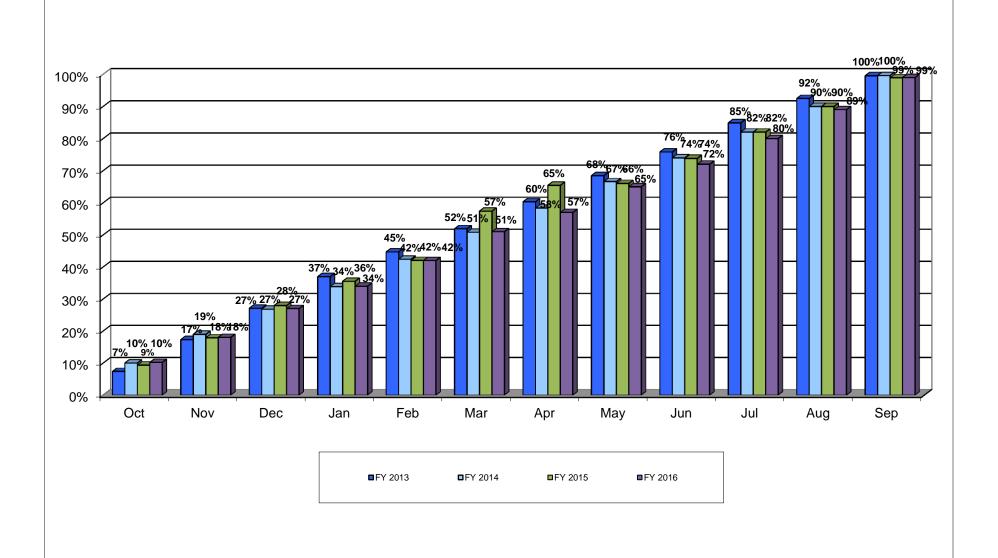

Library General Fund % Spent
FY 13 Budget \$33.3M, FY 14 Budget \$33.7M, FY15 \$34.9M & FY 2016 37.7M