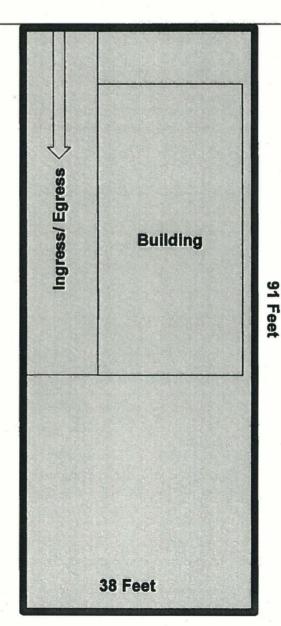

SECTION 2. The City council approves this Infill Development Zone so long as the attached site plan is adhered to. A site plan is attached as **Exhibit "A"** and made a part hereof and incorporated herein for all purposes.

# 1506 E Houston St - Site Plan

Area to be zoned IDZ; proposed use: C-2 (restaurant)

Property Line

Z2016238

### **Houston Street**

Legal Description: NCB 576 BLK 15A LOT W 38.34 FT OF 2

**Scale:** 1 inch = 17.3 Feet