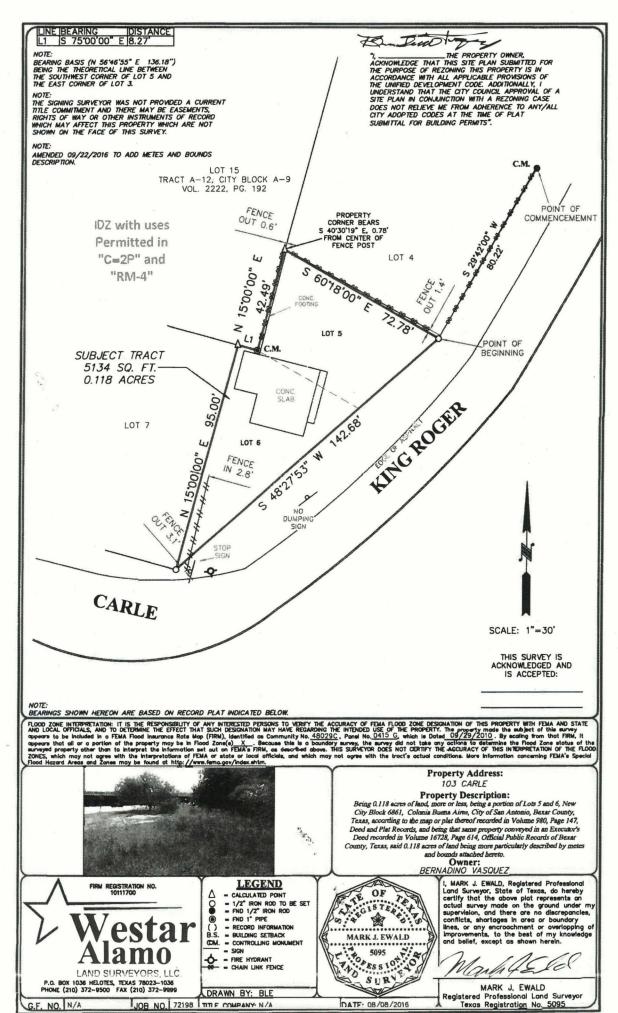

## METES AND BOUNDS

Being 0.118 acres of land, more or less, being a portion of Lots 5 and 6, New City Block 6861, Colonia Buena Aires, City of San Antonio, Bexar County, Texas, according to the map or plat thereof recorded in Volume 980, Page 147, Deed and Plat Records, and being that same property conveyed in an Executor's Deed recorded in Volume 16728, Page 614, Official Public Records of Bexar County, Texas, said 0.118 acres of land being more particularly described by metes and bounds as follows:

COMMENCING at a 1/2 inch iron rod found for the northeast corner of Lot 3 of said New City Block 6861, of said Colonia Buena Aires, same being on the West line of King Roger and the POINT OF COMMENCEMENT;

THENCE along the West Right-of-Way line of said King Roger, South 29 degrees 42 minutes 00 seconds West, a distance of 80.22 feet to a 1/2 inch iron rod set for the northeast corner of this 0.118 acres, same being the southeast corner of Lot 4, of said New City Block 6861, of said Colonia Buena Aires, and on the West Right-of-Way line of said King Roger, same also being the POINT OF BEGINNING;

THENCE along the West Right-of-Way line of said King Roger, South 48 degrees 27 minutes 53 seconds West, a distance of 142.68 feet to a 1/2 inch iron rod set for the South corner of this 0.118 acres, same being on the West Right-of-Way line of said King Roger and on the North Right-of-Way line of Carle, same also being the southeast corner of Lot 7, of said New City Block 6861, of said Colonia Buena Aires;

THENCE along the line common to this 0.118 acres and said Lot 7, North 15 degrees 00 minutes 00 seconds East, a distance of 95.00 feet to a point for an angle corner, same being the northeast corner of said Lot 7 and on the South line of Lot 15, Tract A-12, City Block A-9 (Volume 2222, Page 192);

THENCE along the lines common to this 0.118 acres and said Lot 15, the following courses and distances:

South 75 degrees 00 minutes 00 seconds East, a distance of 8.27 feet to a 1 inch pipe found for an angle corner of this 0.118 acres, same being the southeast corner of said Lot 15;

North 15 degrees 00 minutes 00 seconds East, a distance of 42.49 feet to a point which bears South 40 degrees 30 minutes 19 seconds East, a distance of 0.78 feet from a fence post found for the northwest corner of this 0.118 acres, same being on the East boundary of said Lot 15 and the southwest corner of said Lot 4;

THENCE along the line common to this 0.118 acres and said Lot 4, South 60 degrees 18 min 00 seconds East, a distance of 72.78 feet to the POINT OF BEGINNING, and containing 0.118 acres of land, more or less.