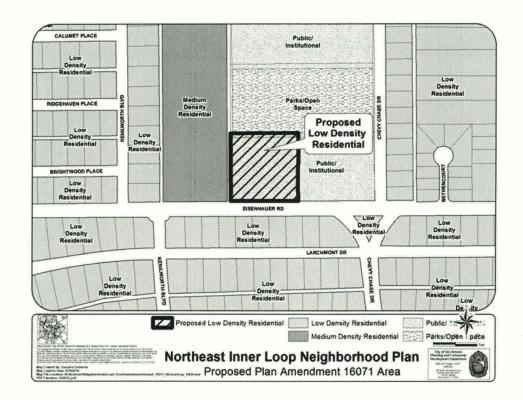

## BE IT ORDAINED BY THE CITY COUNCIL OF THE CITY OF SAN ANTONIO:

**SECTION 1.** The Northeast Inner Loop Neighborhood Plan, a component of the Comprehensive Master Plan of the City, is hereby amended by changing the use of approximately 2.13 acres of land out of NCB 10440 located at 2659 Eisenhauer Road, from Public/Institutional to Low Density Residential. All portions of land mentioned are depicted in **Attachments "I"** and "**II**", attached hereto and incorporated herein for all purposes.

## ATTACHMENT I Land Use Plan as Adopted:

ATTACHMENT II Proposed Amendment: