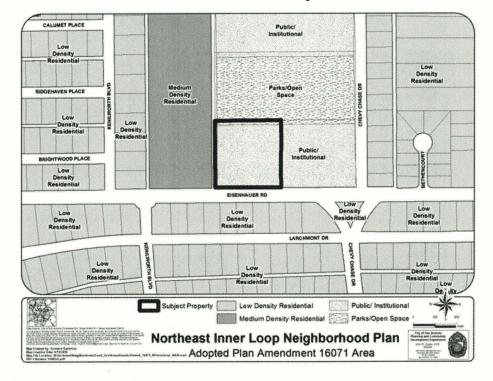

## BE IT ORDAINED BY THE CITY COUNCIL OF THE CITY OF SAN ANTONIO:

**SECTION 1.** The Northeast Inner Loop Neighborhood Plan, a component of the Comprehensive Master Plan of the City, is hereby amended by changing the use of approximately 2.13 acres of land out of NCB 10440 located at 2659 Eisenhauer Road, from Public/Institutional to Low Density Residential. All portions of land mentioned are depicted in **Attachments "I"** and "**II**", attached hereto and incorporated herein for all purposes.

## ATTACHMENT I Land Use Plan as Adopted:

ATTACHMENT II Proposed Amendment: