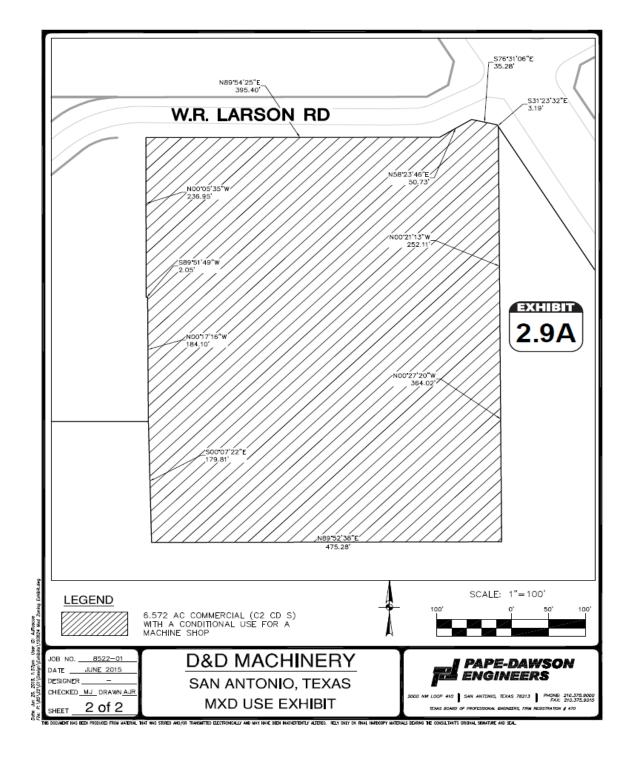

County **PropID LegalDescription** 

Comal 75212 A-174 SUR-194 A GAYTAN, ACRES 2.314

"C-2 CD S GC-3 ERZD MLOD-1" **Proposed Zoning** 

**Proposed Zoning Detail** Commercial District, Conditional Use and Specific Use Authorization for Machine

Shop, US 281 North Gateway Corridor District, Edwards Recharge Zone District,

Military Lighting Overlay District

County **PropID LegalDescription** 

266902 CB 4865 P-28A OR S 181.29 FT OF TR 9 ABS 934 More specifically described in Exhibit 3 Bexar

266903 CB 4865 P-28B OR E 473 FT OF N 184.2 FT OF TR 9 ABS 934 More specifically described in Exhibit 3 Bexar

266951 CB 4865 BLK 1 LOT W IRR 12 FT 0F E 61.08 FT OF 3 281 NORTH BUS PK SUBD Bexar

More specifically described in Exhibit 3

266952 CB 4865 BLK 1 LOT W IRR 433.6 FT OF 3 281 NORTH BUS PK SUBD More specifically described in Exhibit 3 Bexar

Bexar 266954 CB 4865 BLK 1 LOT 4 EXC NE IRR 35.28 FT 281 NORTH BUS PK SUBD More specifically described in Exhibit 3 Proposed Zoning Detail Commercial District, Conditional Use and Specific Use Authorization for Metal