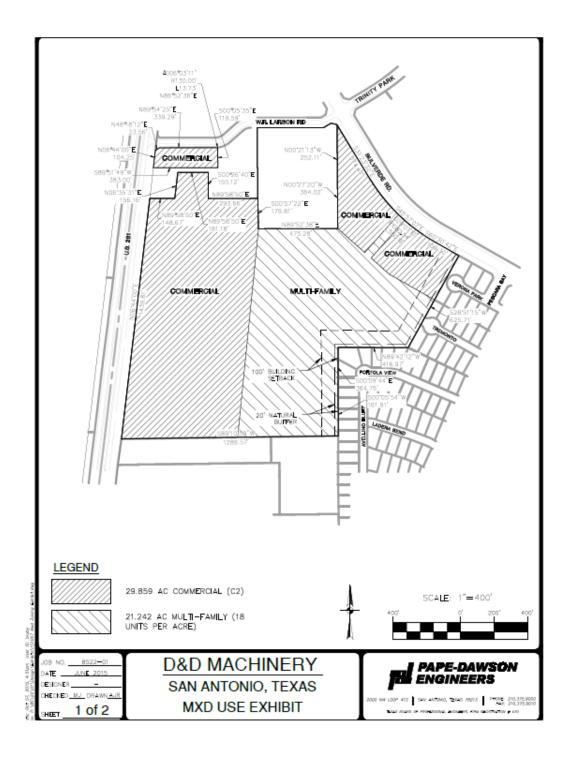

ary of

the political subdivision for which it was prepared."

PREPARED BY: Pape-Dawson Engineers, Inc.

DATE: June 19, 2015, revised: June 29, 2015

JOB NO. 8825-00

DOC, ID. N:\CIVIL\8825-00\WORD\8825-00 FN-35,739 AC ZN.docx

TBPE Firm Registration #470 TBPLS Firm Registration #100288-00

> PAPE-DAWSON ENGINEERS

#### Exhibit 2

Property IDs: 266878, 266879, 266899, 266900, 266902, 266904, 266907, 266948

Proposed Zoning: MXD (Mixed-Use District) GC-3 (US 281 North Gateway Corridor District) ERZD (Edwards Recharge

Zone District) MLOD-1 (Military Lighting Overlay District)

Property ID: 267840

Proposed Zoning: MXD (Mixed-Use District) ERZD (Edwards Recharge Zone District) MLOD-1 (Military Lighting Overlay District)

More specifically described in the following exhibit and field notes:





#### FIELDNOTE DESCRIPTION FOR TRACT I

A 50.069 acre, 2,180,999 square feet more or less, tract of land out of the J.J. Hupperts Survey No. 417 ½, A-934, C.B. 4865 being all of a called 20.289 acre tract recorded in Volume 14707, Page 1082 of the Official Public Records of Bexar County, Texas, all of a called 12.08 acre tract recorded in Volume 7790, Page 1151 of the Official Public Records of Bexar County, Texas, all of a called 9.318 acre tract recorded in Volume 8465, Page 1600 of the Official Public Records of Bexar County, Texas, all of a called 5.017 acre tract recorded in Volume 16425, Page 1156 of the Official Public Records of Bexar County, Texas, a portion of a called 4.661 acre tract recorded in Volume 8838, Page 1693 of the Official Public Records of Bexar County, Texas, a