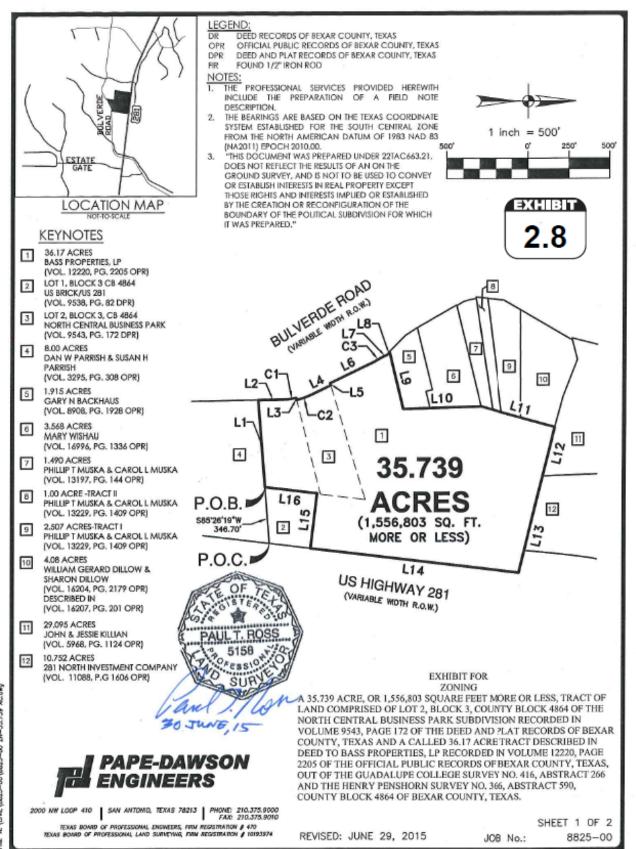

|
| Bexar               | 266944 CB 4865 P-49A ABS 934 (NON-ADJACENT REMAINS)                                                                                      |
| Bexar               | 1095532 CB 4926D (TUSCANY HEIGHTS UT-1), BLOCK 25 LOT 30 (GREENBELT) PRIVATE (DRAINAGE EASEMENT)                                         |
| Comal               | 73369 A- 27 SUR-195 L BULVERDA, ACRES 11.153                                                                                             |

#### Exhibit 1

Property IDs: 266832, 266740, 1186588, 266767, 266738

Proposed Zoning: MXD (Mixed-Use District) GC-3 (US 281 North Gateway Corridor District) MLOD-1 (Military

**Lighting Overlay District)** 

More specifically described in the following zoning exhibit and field notes:





| CURVE TABLE |         |           |               |        |        |
|-------------|---------|-----------|---------------|--------|--------|
| CURVE       | RADIUS  | DELTA     | CHORD BEARING | CHORD  | LENGTH |
| C1          | 429.99' | 7"19'57"  | N10'03'14"W   | 54.99' | 55.03' |
| C2          | 443.00  | 12"11'45" | N19'50'54"W   | 94.12  | 94.30  |
| C3          | 429.99  | 7'22'40"  | N29'37'43"W   | 55.33  | 55.37  |



2000 NW LOOP 410 | SAN ANTONIO, TEXAS 78213 | PHONE: 210,375,9000 FAX: 210,375,9010

TEXAS BOARD OF PROFESSIONAL ENGINEERS, FINA REGISTRATION # 470
TEXAS BOARD OF PROFESSIONAL LAND SURVEYING, FINA REGISTRATION # 10193974

REVISED: JUNE 29, 2015

JOB No.:

SHEET 2 OF 2

8825-00



A 35.739 acre, or 1,556,803 square feet more or less, tract of land comprised of L