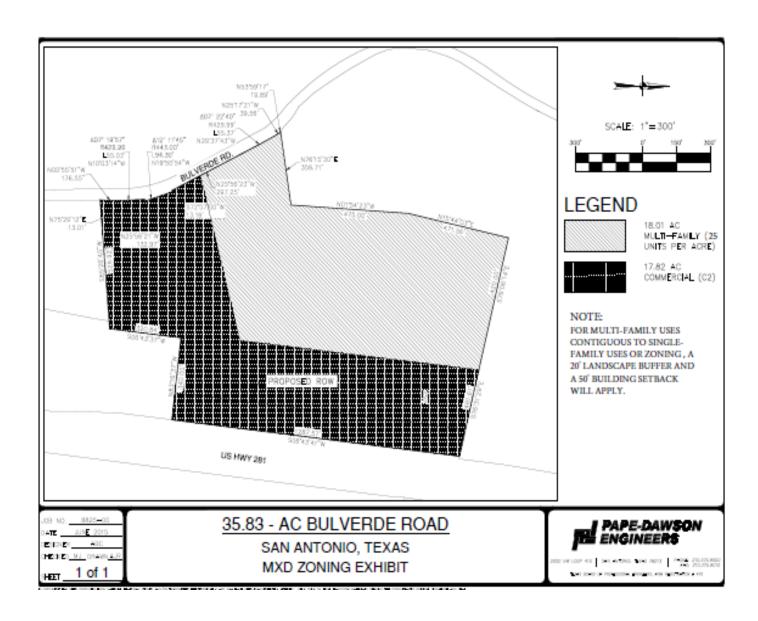

|
| Bexar               | 266944 CB 4865 P-49A ABS 934 (NON-ADJACENT REMAINS)                                                                                      |
| Bexar               | 1095532 CB 4926D (TUSCANY HEIGHTS UT-1), BLOCK 25 LOT 30 (GREENBELT) PRIVATE (DRAINAGE EASEMENT)                                         |
| Comal               | 73369 A- 27 SUR-195 L BULVERDA, ACRES 11.153                                                                                             |

#### Exhibit 1

Property IDs: 266832, 266740, 1186588, 266767, 266738

Proposed Zoning: MXD (Mixed-Use District) GC-3 (US 281 North Gateway Corridor District) MLOD-1 (Military

**Lighting Overlay District)** 

More specifically described in the following zoning exhibit and field notes:





| CURVE TABLE |         |           |               |        |        |
|-------------|---------|-----------|---------------|--------|--------|
| CURVE       | RADIUS  | DELTA     | CHORD BEARING | CHORD  | LENGTH |
| C1          | 429.99' | 7"19'57"  | N10'03'14"W   | 54.99' | 55.03' |
| C2          | 443.00  | 12"11'45" | N19'50'54"W   | 94.12  | 94.30  |
| C3          | 429.99  | 7'22'40"  | N29'37'43"W   | 55.33  | 55.37  |



2000 NW LOOP 410 | SAN ANTONIO, TEXAS 78213 | PHONE: 210,375,9000 FAX: 210,375,9010

TEXAS BOARD OF PROFESSIONAL ENGINEERS, FINA REGISTRATION # 470
TEXAS BOARD OF PROFESSIONAL LAND SURVEYING, FINA REGISTRATION # 10193974

REVISED: JUNE 29, 2015

JOB No.:

SHEET 2 OF 2

8825-00



A 35.739 acre, or 1,556,803 square feet more or less, tract of land comprised of