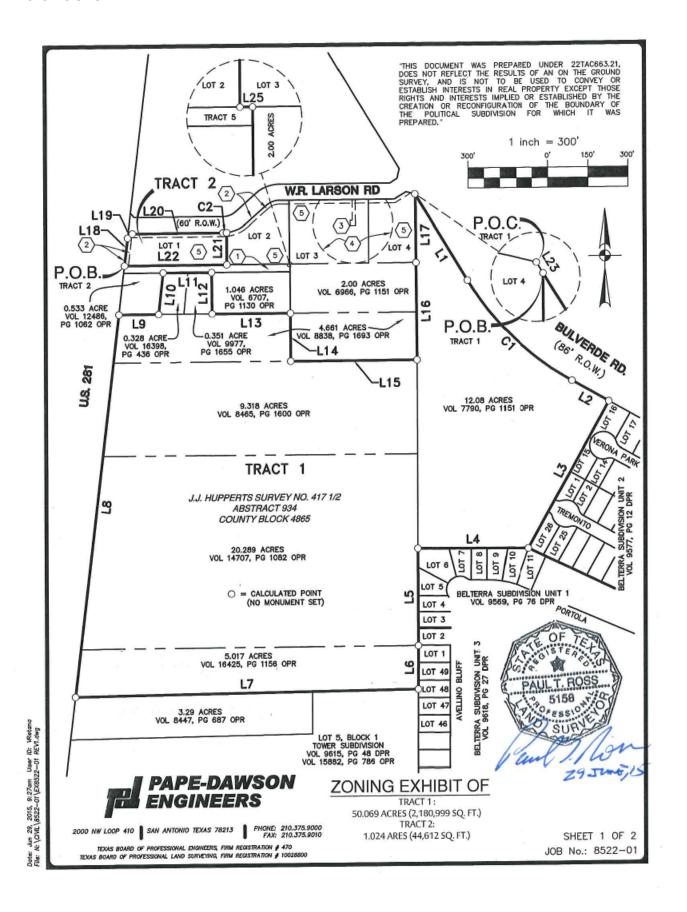

feet to the POINT OF BEGINNING, and containing 1.024 acres in the City of San Antonio, Bexar County, Texas. Said tract being described in accordance with a and map prepared under job number 8522-01 by Pape-Dawson Engineers, Inc.

"This document was prepared under 22TAC663.21, does not reflect the results of an on the ground survey, and is not to be used to convey or establish interests in real property except those rights and interests implied or established by the creation or reconfiguration of the boundary of the political subdivision for which it was prepared."

PREPARED BY:

Pape-Dawson Engineers, Inc.

DATE:

June 17, 2015

REVISED:

June 29, 2015 8522-01

JOB NO. DOC. ID.

N:\CIVIL\8522-01\Word\8522-01 FN T2.docx

TBPE Firm Registration #470

TBPLS Firm Registration #100288-00

E13



NOTES

- TRACT 5-29' INGRESS
  AND EGRESS EASEMENT
  VOL 7904, PG 991 DR
- 2 14' ELECTRIC EASEMENT VOL 9504, PG 216 DPR
- WATER WELL & ACCESS EASEMENT VOL 9504, PG 216 DPR
- 4 150' SANITARY CONTROL EASEMENT VOL 9504, PG 216 DPR
- 5 281 NORTH BUSINESS PARK SUBDIVISION VOL 9504, PG 216 DPR

| CURVE TABLE |         |           |               |         |         |  |  |
|-------------|---------|-----------|---------------|---------|---------|--|--|
| CURVE       | RADIUS  | DELTA     | CHORD BEARING | CHORD   | LENGTH  |  |  |
| C1          | 1082.54 | 29'07'10" | S45'57'07"E   | 544.28' | 550.18' |  |  |
| C2          | 130.00' | 6'03'11"  | N86*52'36"E   | 13.73'  | 13.73'  |  |  |

| LINE TABLE |             |          |  |  |  |
|------------|-------------|----------|--|--|--|
| LINE