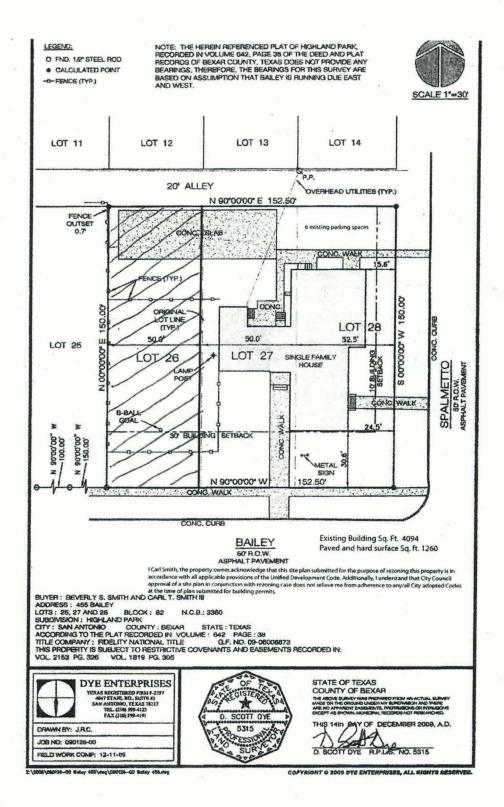

### BE IT ORDAINED BY THE CITY COUNCIL OF THE CITY OF SAN ANTONIO:

**SECTION 1.** Chapter 35, Unified Development Code, Section 35-304, Official Zoning Map, of the City Code of San Antonio, Texas is amended by changing the zoning district boundary of Lots 27 & 28, Block 82, NCB 3360 from "R-4 AHOD" Residential Single-Family Airport Hazard Overlay District to "R-4 CD AHOD" Residential Single-Family Airport Hazard Overlay District with Conditional Use for Four (4) Dwelling Units.

**SECTION 3.** The City council approves this Conditional Use so long as the attached site plan is adhered to. A site plan is attached as **Exhibit "A"** and made a part hereof and incorporated herein for all purposes.

# Z2016208

EXHIBIT "A"