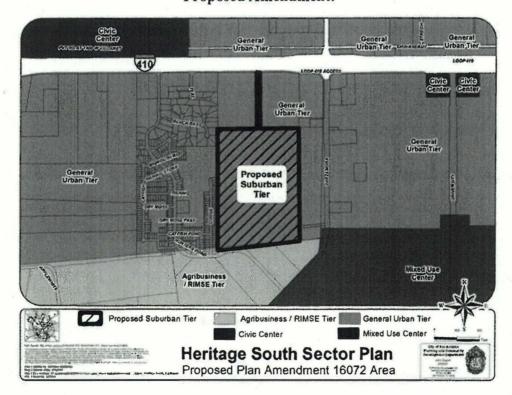

## AN ORDINANCE **2016 - 11 - 03 - 0868**

AMENDING THE LAND USE PLAN CONTAINED IN THE HERITAGE SOUTH SECTOR PLAN, A COMPONENT OF THE COMPREHENSIVE MASTER PLAN OF THE CITY, BY CHANGING THE USE OF APPROXIMATELY 88.719 ACRES OF LAND OUT OF NCB 18087 LOCATED AT 13527 SW LOOP 410, FROM GENERAL URBAN TIER AND AGRIBUSINESS/RIMSE TIER TO SUBURBAN TIER.

## BE IT ORDAINED BY THE CITY COUNCIL OF THE CITY OF SAN ANTONIO:

**SECTION 1.** The Heritage South Sector, a component of the Comprehensive Master Plan of the City, is hereby amended by changing the use of approximately 88.719 acres of land out of NCB 18087 located at 13527 SW Loop 410, from General Urban Tier and Agribusiness/RIMSE Tier to Suburban Tier. All portions of land mentioned are depicted in **Attachments "I"** and **"II"**, attached hereto and incorporated herein for all purposes.

## ATTACHMENT I Land Use Plan as Adopted:

ATTACHMENT II Proposed Amendment: