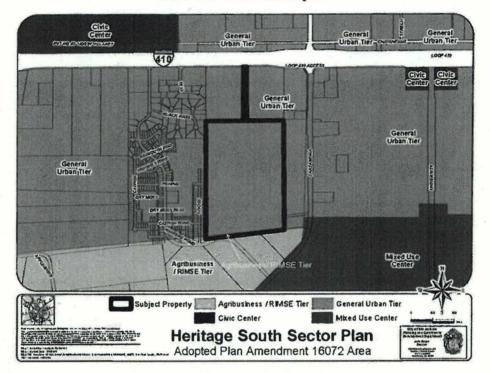

## AN ORDINANCE **2016 - 11 - 03 - 0868**

AMENDING THE LAND USE PLAN CONTAINED IN THE HERITAGE SOUTH SECTOR PLAN, A COMPONENT OF THE COMPREHENSIVE MASTER PLAN OF THE CITY, BY CHANGING THE USE OF APPROXIMATELY 88.719 ACRES OF LAND OUT OF NCB 18087 LOCATED AT 13527 SW LOOP 410, FROM GENERAL URBAN TIER AND AGRIBUSINESS/RIMSE TIER TO SUBURBAN TIER.

## BE IT ORDAINED BY THE CITY COUNCIL OF THE CITY OF SAN ANTONIO:

**SECTION 1.** The Heritage South Sector, a component of the Comprehensive Master Plan of the City, is hereby amended by changing the use of approximately 88.719 acres of land out of NCB 18087 located at 13527 SW Loop 410, from General Urban Tier and Agribusiness/RIMSE Tier to Suburban Tier. All portions of land mentioned are depicted in **Attachments "I"** and **"II"**, attached hereto and incorporated herein for all purposes.

## ATTACHMENT I Land Use Plan as Adopted:

ATTACHMENT II Proposed Amendment: