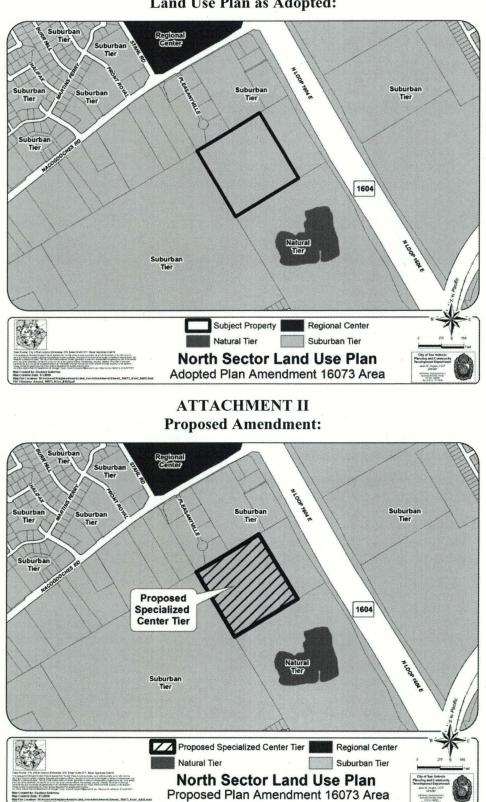

## BE IT ORDAINED BY THE CITY COUNCIL OF THE CITY OF SAN ANTONIO:

**SECTION 1.** The North Sector Land Use Plan, a component of the Comprehensive Master Plan of the City, is hereby amended by changing the use of approximately 18.907 acres out of NCB 16587 of land located at the 7000 Block of East Loop 1604, from Suburban Tier to Specialized Center. All portions of land mentioned are depicted in **Attachments "I"** and "**II**", attached hereto and incorporated herein for all purposes.

## ATTACHMENT I Land Use Plan as Adopted: