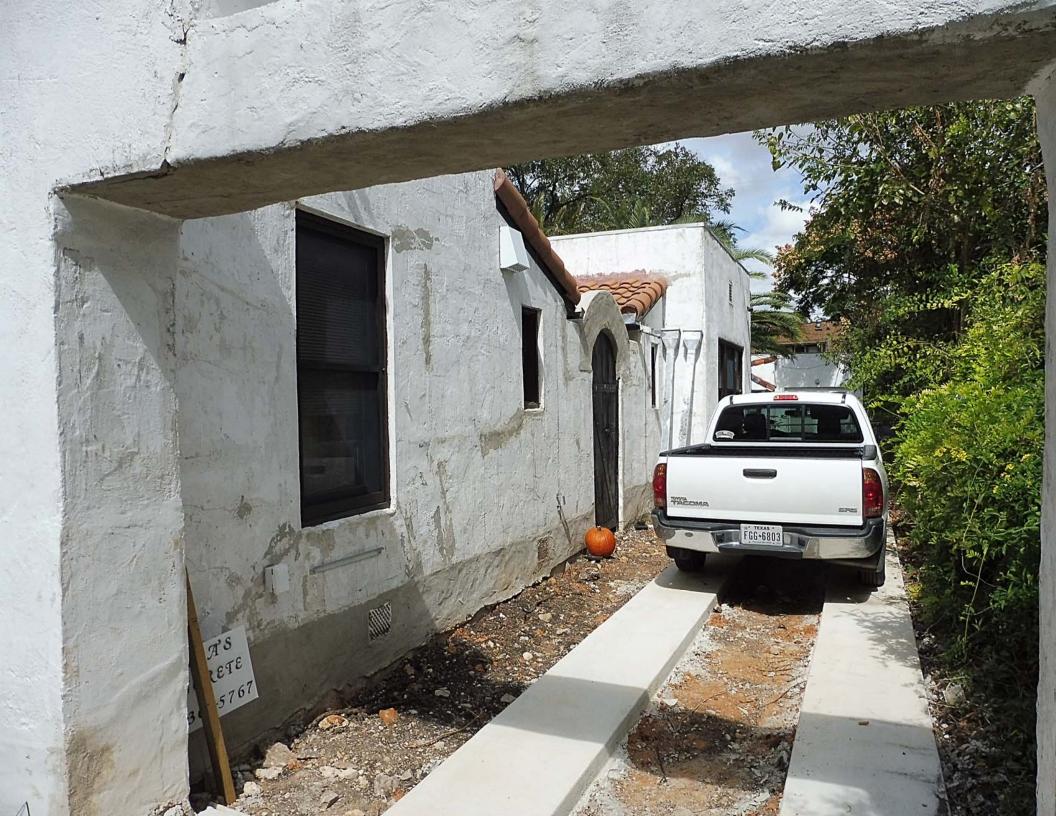

## FINDINGS:

- a. The applicant is requesting Tax Verification for the property located at 315 Club.
- b. The applicant received Tax Certification on December 16, 2015, from the HDRC.
- c. The scope of work consists of various items including repairs to the HVAC, electrical, plumbing, stairs, streetrock and wood flooring. The property owner also did work to the driveway and painted the exterior.
- d. The requirements for Tax Verification outlined in UDC Section 35-618 have been met and the applicant has provided evidence to that effect to the Historic Preservation Officer including photographs and an itemized list of costs.
- e. Staff visited the site November 9, 2016.