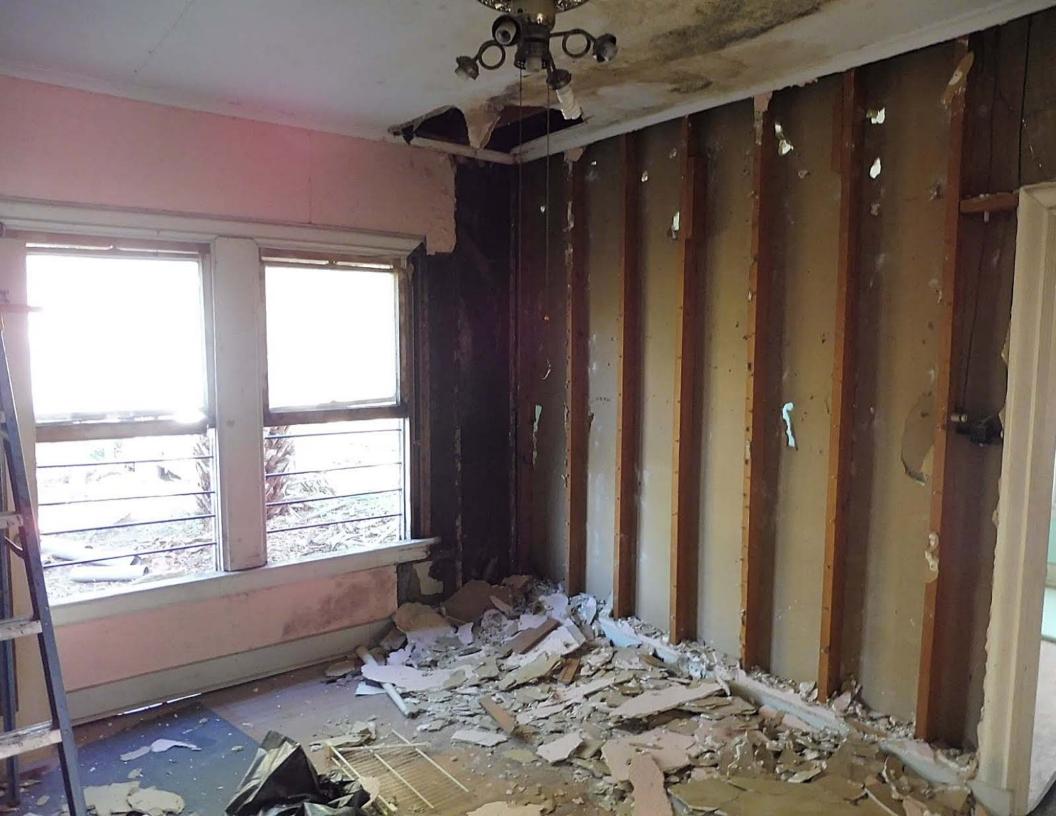

## FINDINGS:

- a. The applicant is requesting Tax Verification for the property located at 315 Club.
- b. The applicant received Tax Certification on December 16, 2015, from the HDRC.
- c. The scope of work consists of various items including repairs to the HVAC, electrical, plumbing, stairs, streetrock and wood flooring. The property owner also did work to the driveway and painted the exterior.
- d. The requirements for Tax Verification outlined in UDC Section 35-618 have been met and the applicant has provided evidence to that effect to the Historic Preservation Officer including photographs and an itemized list of costs.
- e. Staff visited the site November 9, 2016.