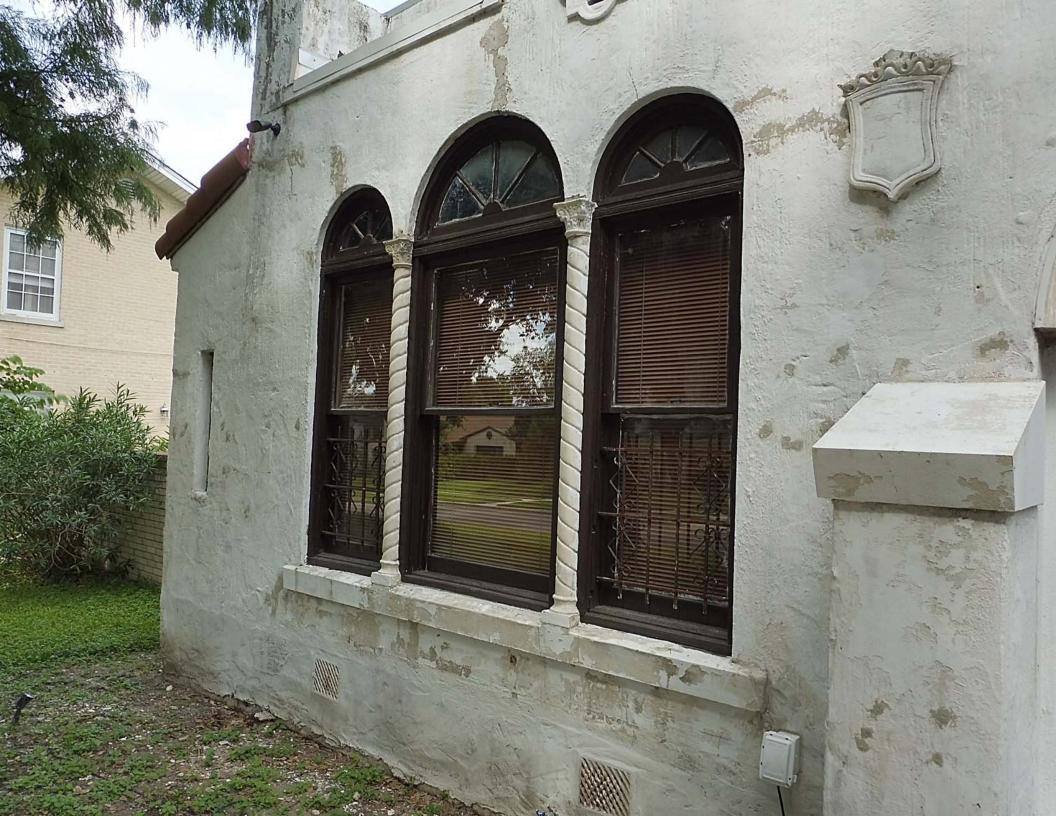

## FINDINGS:

- a. The applicant is requesting Tax Verification for the property located at 315 Club.
- b. The applicant received Tax Certification on December 16, 2015, from the HDRC.
- c. The scope of work consists of various items including repairs to the HVAC, electrical, plumbing, stairs, streetrock and wood flooring. The property owner also did work to the driveway and painted the exterior.
- d. The requirements for Tax Verification outlined in UDC Section 35-618 have been met and the applicant has provided evidence to that effect to the Historic Preservation Officer including photographs and an itemized list of costs.
- e. Staff visited the site November 9, 2016.