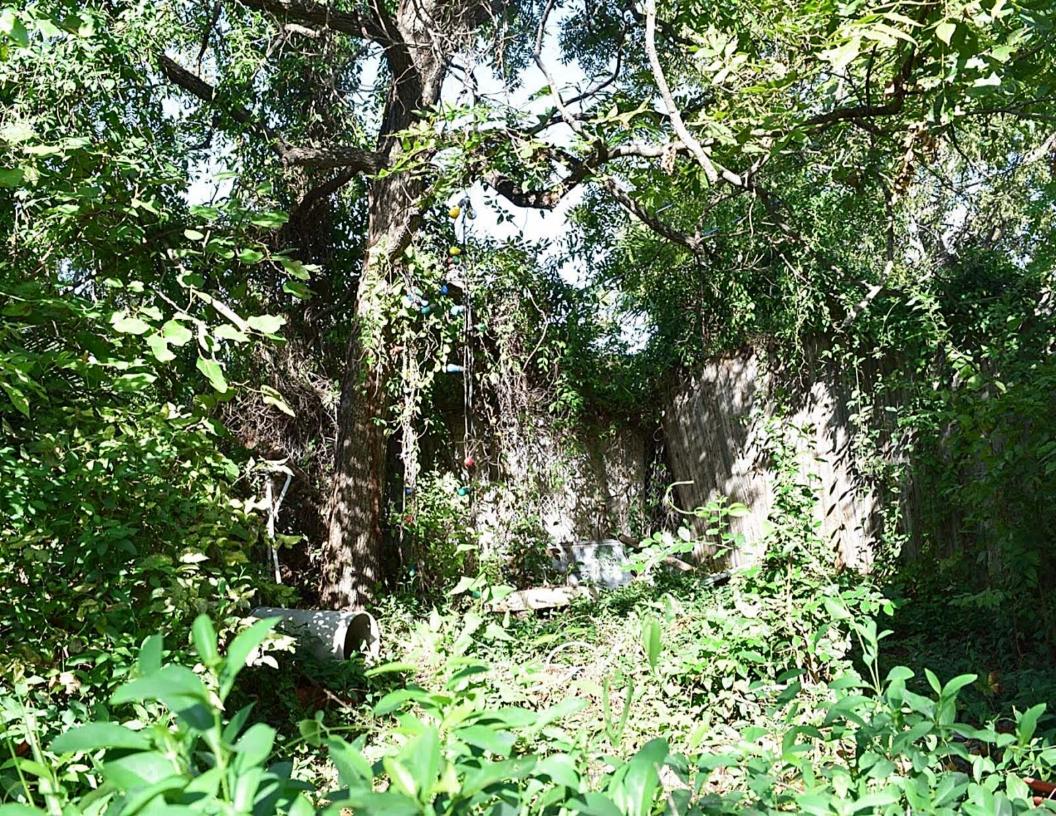

## FINDINGS:

- a. The applicant is requesting Tax Verification for the property located at 315 Club.
- b. The applicant received Tax Certification on December 16, 2015, from the HDRC.
- c. The scope of work consists of various items including repairs to the HVAC, electrical, plumbing, stairs, streetrock and wood flooring. The property owner also did work to the driveway and painted the exterior.
- d. The requirements for Tax Verification outlined in UDC Section 35-618 have been met and the applicant has provided evidence to that effect to the Historic Preservation Officer including photographs and an itemized list of costs.
- e. Staff visited the site November 9, 2016.