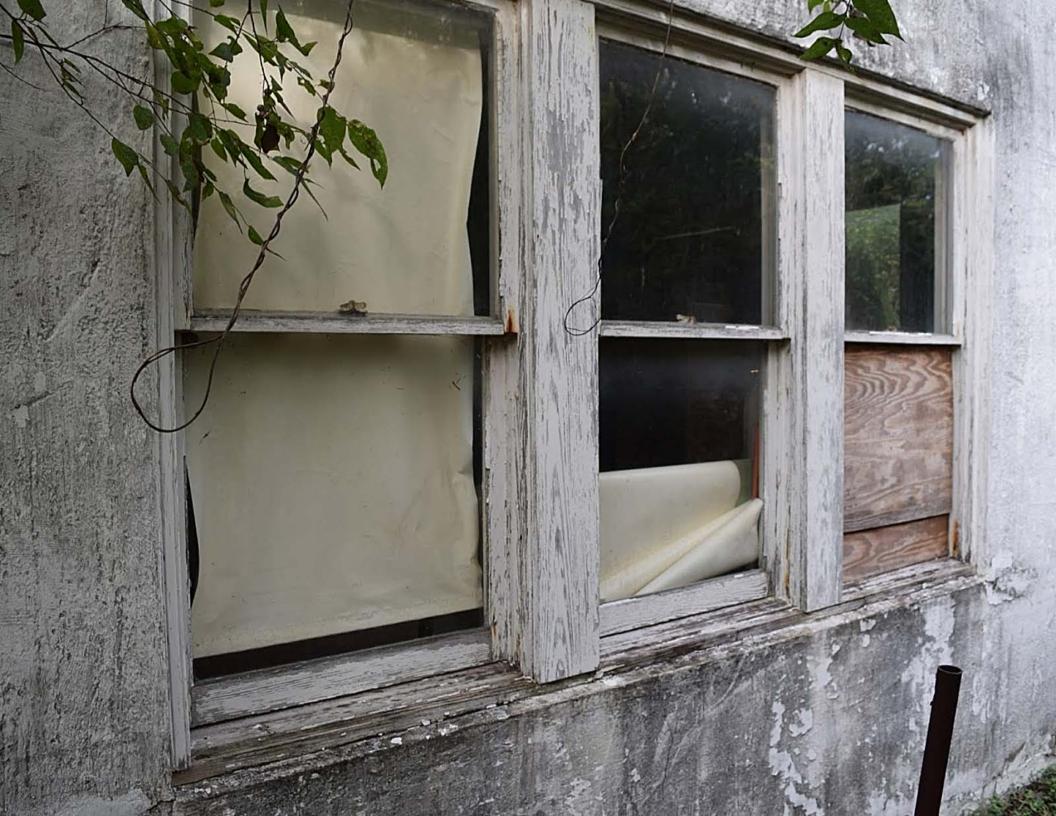

## FINDINGS:

- a. The applicant is requesting Tax Verification for the property located at 315 Club.
- b. The applicant received Tax Certification on December 16, 2015, from the HDRC.
- c. The scope of work consists of various items including repairs to the HVAC, electrical, plumbing, stairs, streetrock and wood flooring. The property owner also did work to the driveway and painted the exterior.
- d. The requirements for Tax Verification outlined in UDC Section 35-618 have been met and the applicant has provided evidence to that effect to the Historic Preservation Officer including photographs and an itemized list of costs.
- e. Staff visited the site November 9, 2016.