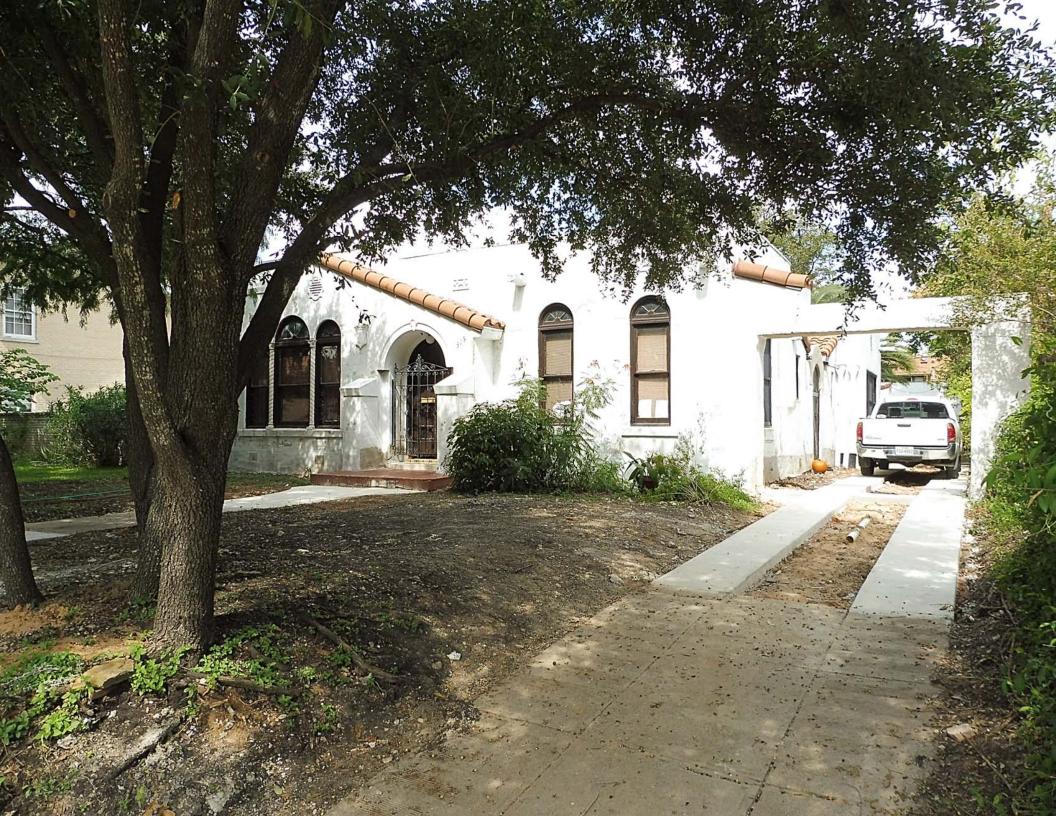

#### **REQUEST:**

The applicant is requesting Historic Tax Verification for the property at 315 Club Drive.

## FINDINGS:

- a. The applicant is requesting Tax Verification for the property located at 315 Club.
- b. The applicant received Tax Certification on December 16, 2015, from the HDRC.
- c. The scope of work consists of various items including repairs to the HVAC, electrical, plumbing, stairs, streetrock and wood flooring. The property owner also did work to the driveway and painted the exterior.
- d. The requirements for Tax Verification outlined in UDC Section 35-618 have been met and the applicant has provided evidence to that effect to the Historic Preservation Officer including photographs and an itemized list of costs.
- e. Staff visited the site November 9, 2016.