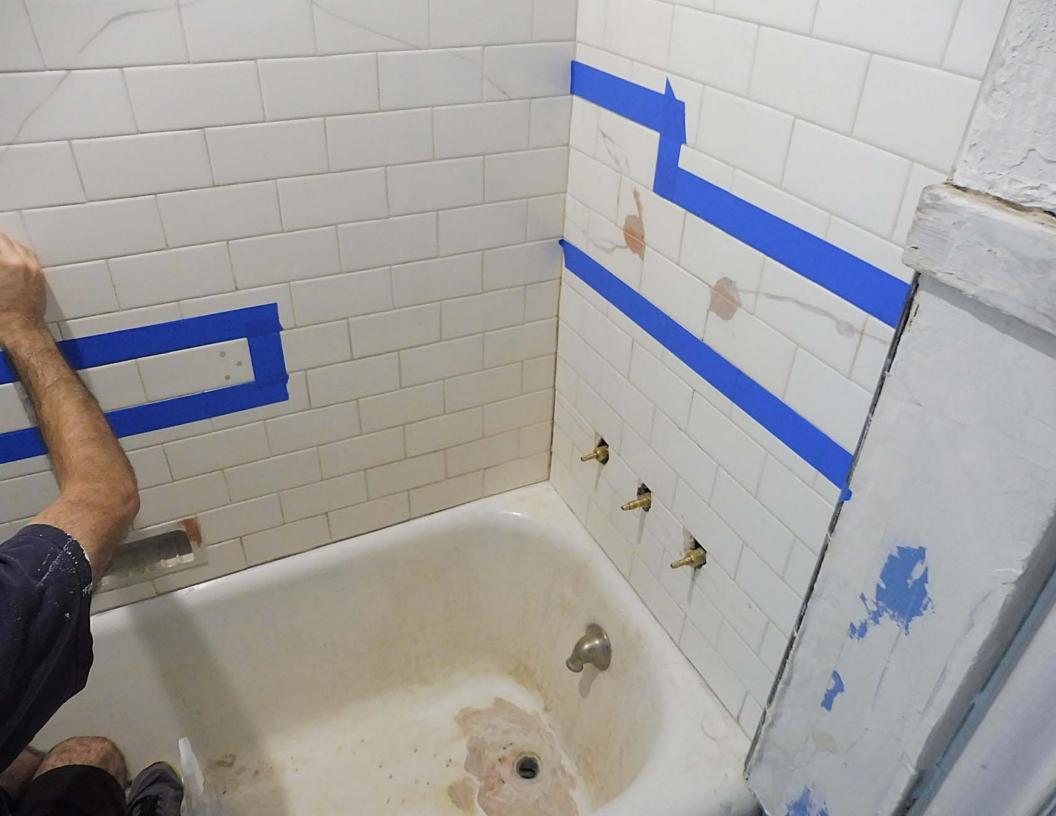

## FINDINGS:

- a. The applicant is requesting Tax Verification for the property located at 315 Club.
- b. The applicant received Tax Certification on December 16, 2015, from the HDRC.
- c. The scope of work consists of various items including repairs to the HVAC, electrical, plumbing, stairs, streetrock and wood flooring. The property owner also did work to the driveway and painted the exterior.
- d. The requirements for Tax Verification outlined in UDC Section 35-618 have been met and the applicant has provided evidence to that effect to the Historic Preservation Officer including photographs and an itemized list of costs.
- e. Staff visited the site November 9, 2016.