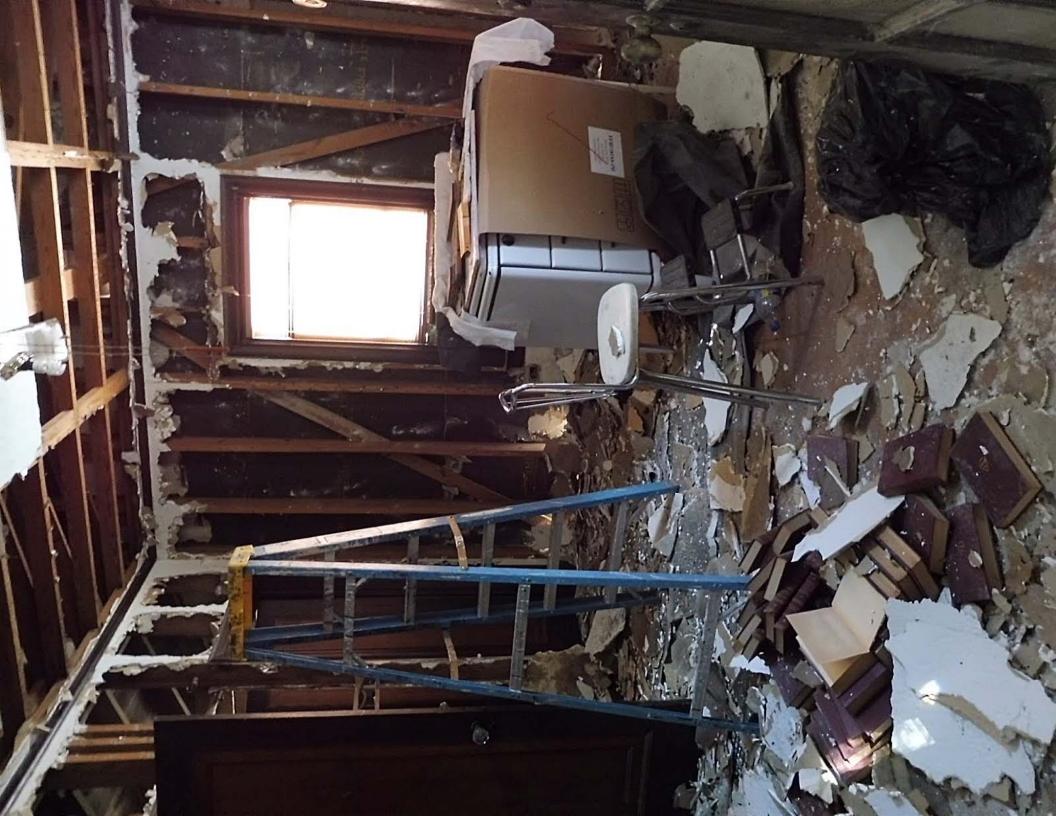

## FINDINGS:

- a. The applicant is requesting Tax Verification for the property located at 315 Club.
- b. The applicant received Tax Certification on December 16, 2015, from the HDRC.
- c. The scope of work consists of various items including repairs to the HVAC, electrical, plumbing, stairs, streetrock and wood flooring. The property owner also did work to the driveway and painted the exterior.
- d. The requirements for Tax Verification outlined in UDC Section 35-618 have been met and the applicant has provided evidence to that effect to the Historic Preservation Officer including photographs and an itemized list of costs.
- e. Staff visited the site November 9, 2016.