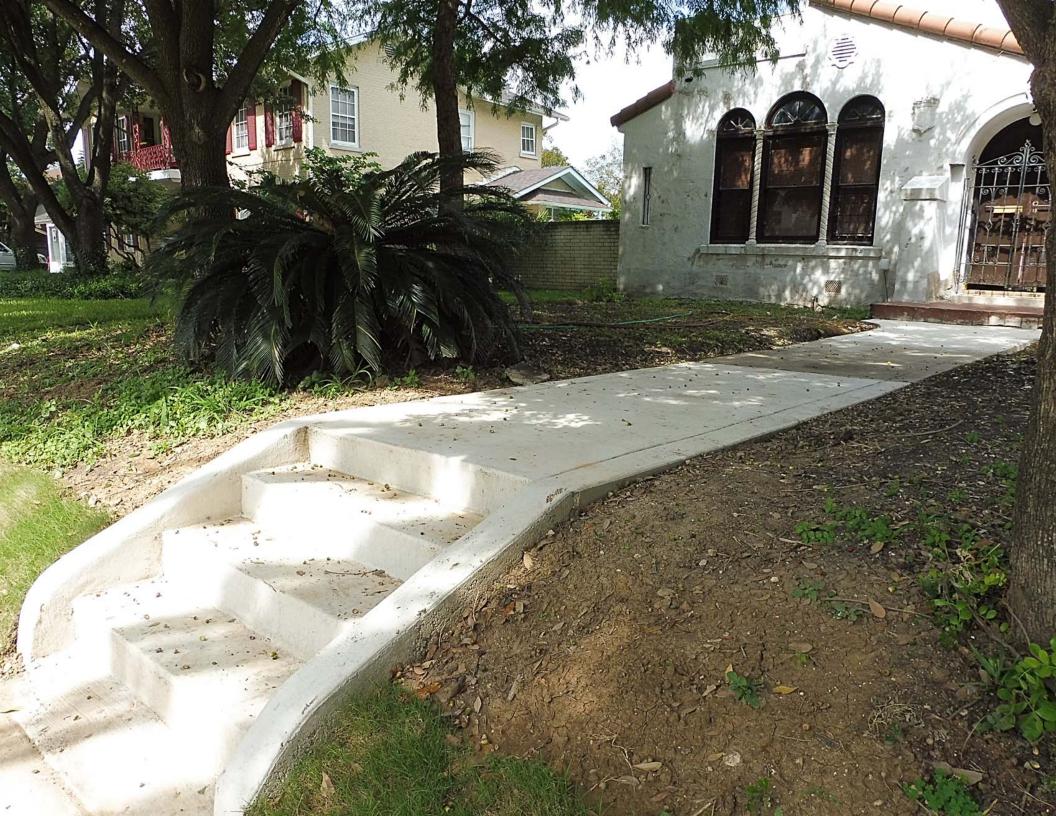

## FINDINGS:

- a. The applicant is requesting Tax Verification for the property located at 315 Club.
- b. The applicant received Tax Certification on December 16, 2015, from the HDRC.
- c. The scope of work consists of various items including repairs to the HVAC, electrical, plumbing, stairs, streetrock and wood flooring. The property owner also did work to the driveway and painted the exterior.
- d. The requirements for Tax Verification outlined in UDC Section 35-618 have been met and the applicant has provided evidence to that effect to the Historic Preservation Officer including photographs and an itemized list of costs.
- e. Staff visited the site November 9, 2016.