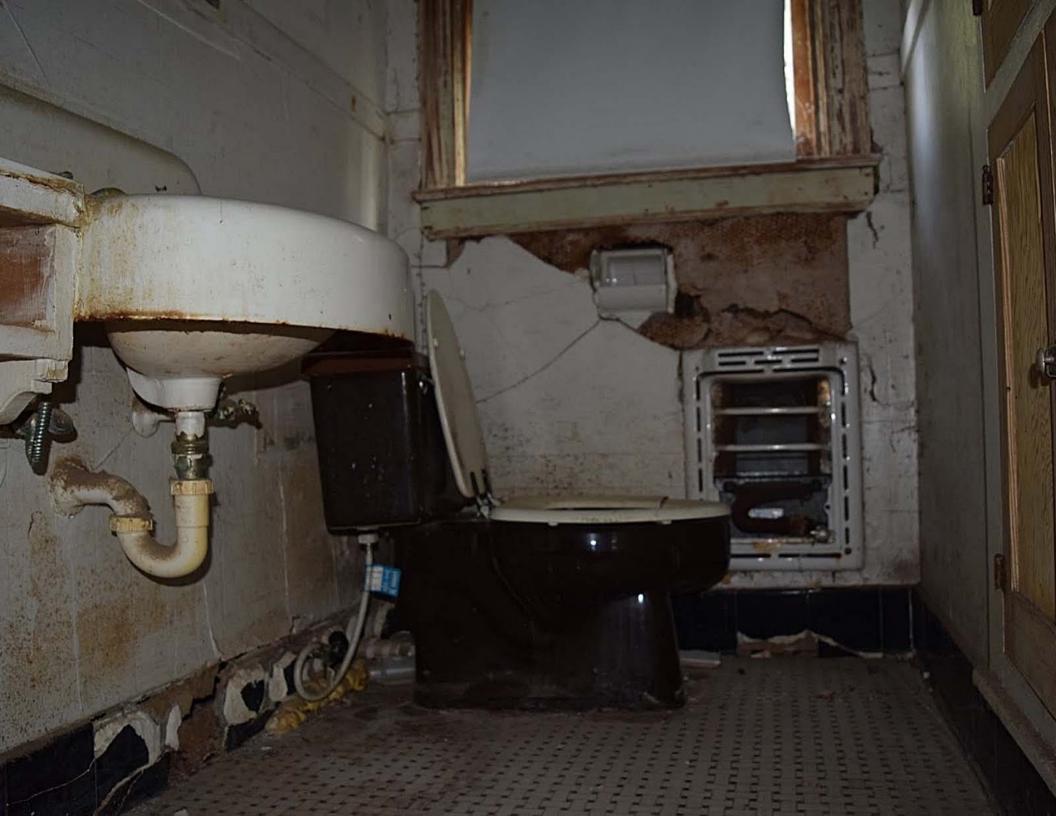

## FINDINGS:

- a. The applicant is requesting Tax Verification for the property located at 315 Club.
- b. The applicant received Tax Certification on December 16, 2015, from the HDRC.
- c. The scope of work consists of various items including repairs to the HVAC, electrical, plumbing, stairs, streetrock and wood flooring. The property owner also did work to the driveway and painted the exterior.
- d. The requirements for Tax Verification outlined in UDC Section 35-618 have been met and the applicant has provided evidence to that effect to the Historic Preservation Officer including photographs and an itemized list of costs.
- e. Staff visited the site November 9, 2016.