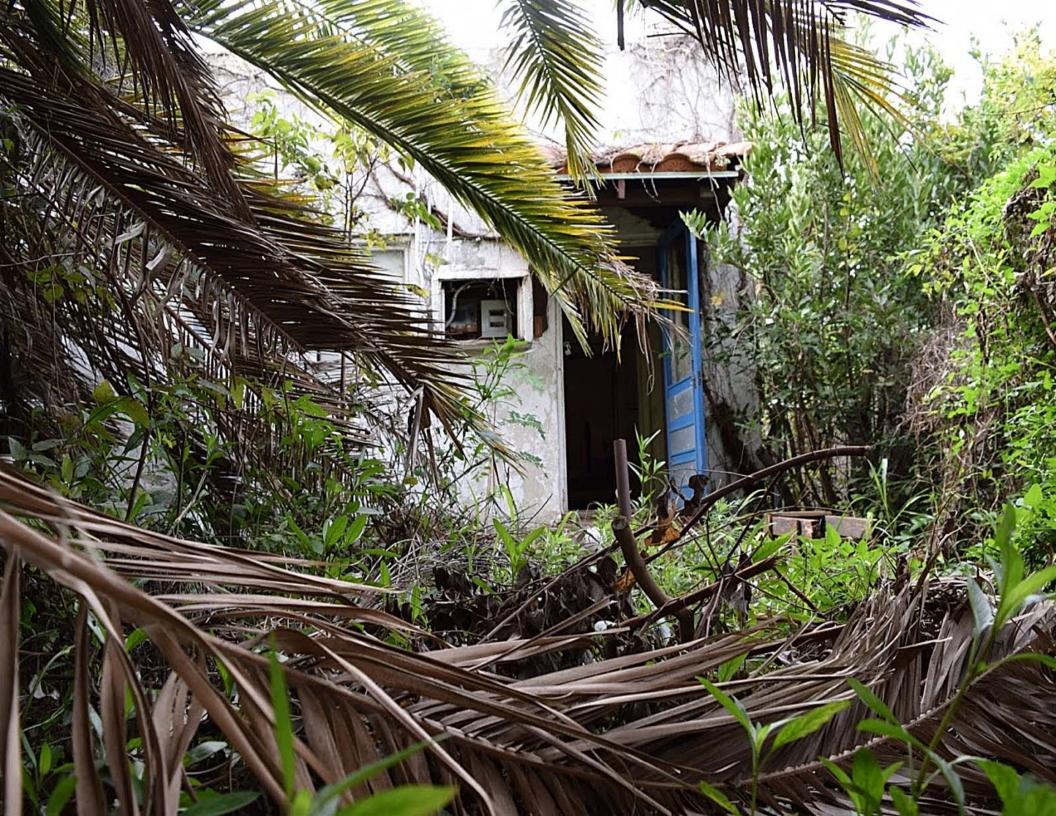

## FINDINGS:

- a. The applicant is requesting Tax Verification for the property located at 315 Club.
- b. The applicant received Tax Certification on December 16, 2015, from the HDRC.
- c. The scope of work consists of various items including repairs to the HVAC, electrical, plumbing, stairs, streetrock and wood flooring. The property owner also did work to the driveway and painted the exterior.
- d. The requirements for Tax Verification outlined in UDC Section 35-618 have been met and the applicant has provided evidence to that effect to the Historic Preservation Officer including photographs and an itemized list of costs.
- e. Staff visited the site November 9, 2016.