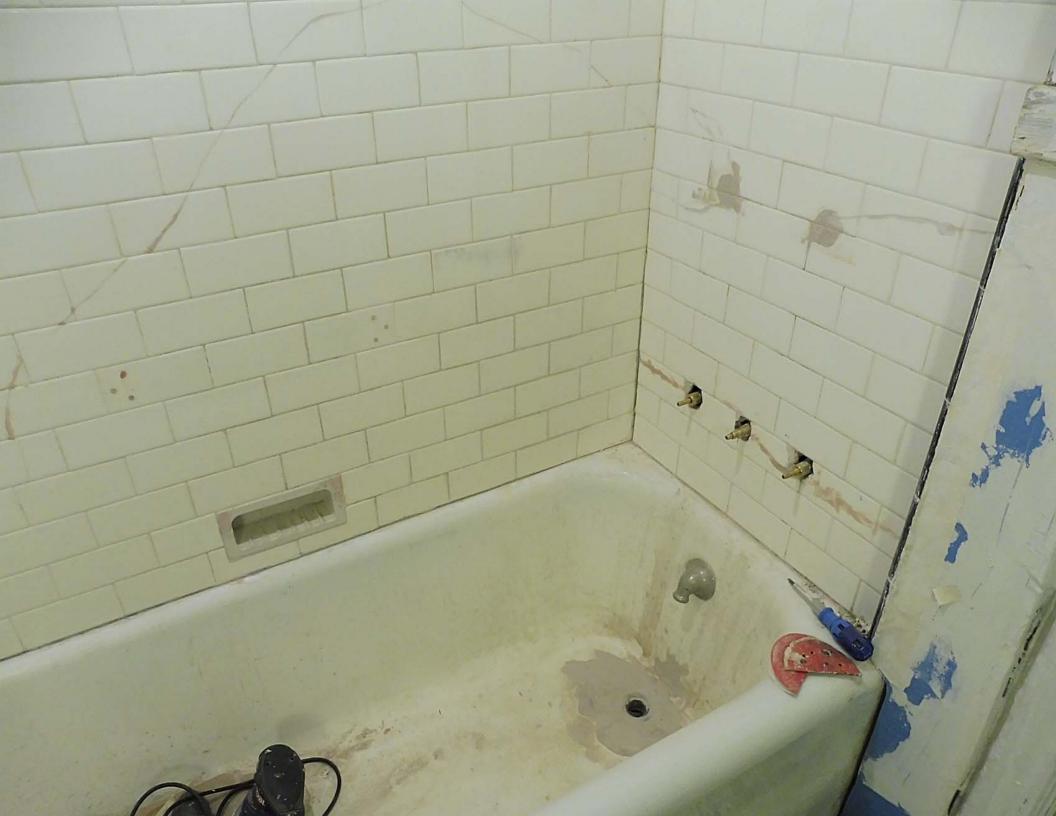

## FINDINGS:

- a. The applicant is requesting Tax Verification for the property located at 315 Club.
- b. The applicant received Tax Certification on December 16, 2015, from the HDRC.
- c. The scope of work consists of various items including repairs to the HVAC, electrical, plumbing, stairs, streetrock and wood flooring. The property owner also did work to the driveway and painted the exterior.
- d. The requirements for Tax Verification outlined in UDC Section 35-618 have been met and the applicant has provided evidence to that effect to the Historic Preservation Officer including photographs and an itemized list of costs.
- e. Staff visited the site November 9, 2016.