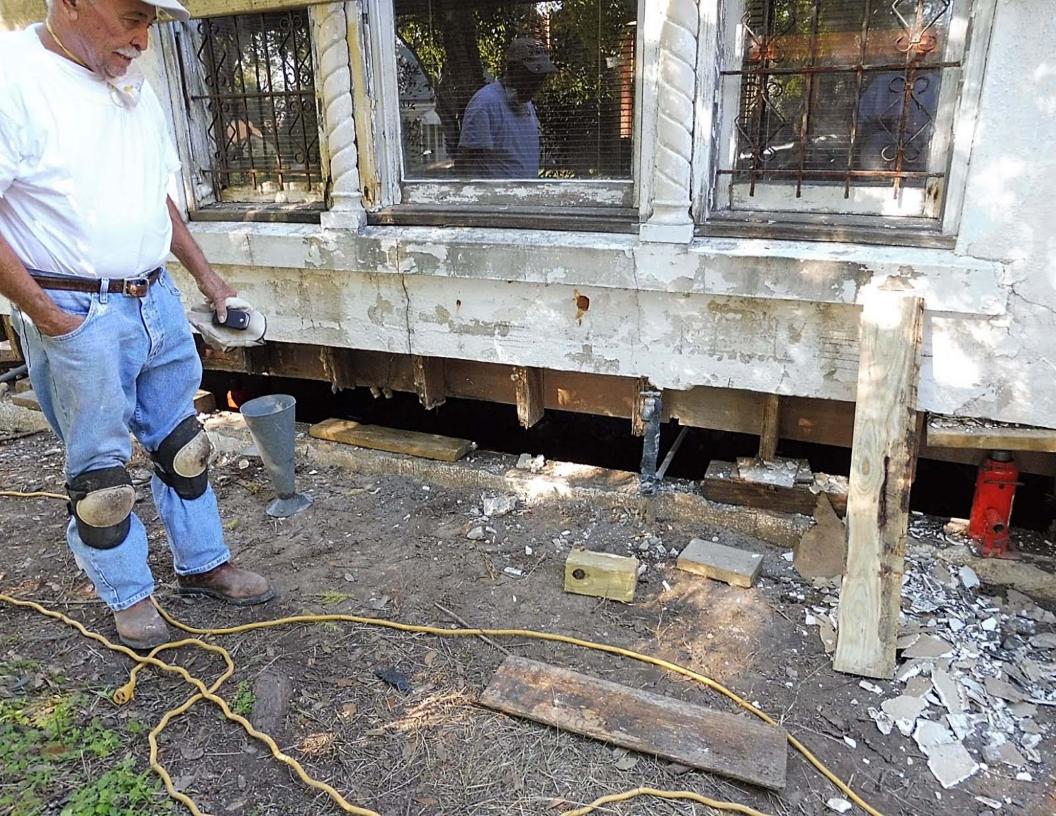

## FINDINGS:

- a. The applicant is requesting Tax Verification for the property located at 315 Club.
- b. The applicant received Tax Certification on December 16, 2015, from the HDRC.
- c. The scope of work consists of various items including repairs to the HVAC, electrical, plumbing, stairs, streetrock and wood flooring. The property owner also did work to the driveway and painted the exterior.
- d. The requirements for Tax Verification outlined in UDC Section 35-618 have been met and the applicant has provided evidence to that effect to the Historic Preservation Officer including photographs and an itemized list of costs.
- e. Staff visited the site November 9, 2016.