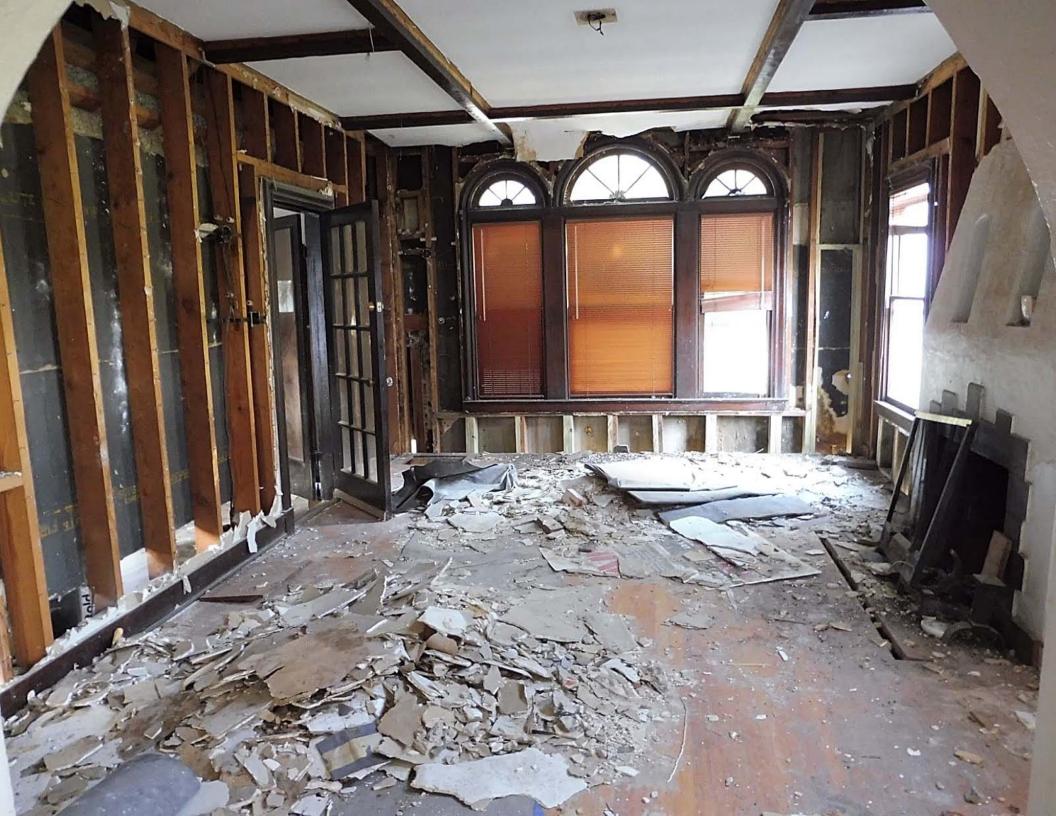

## FINDINGS:

- a. The applicant is requesting Tax Verification for the property located at 315 Club.
- b. The applicant received Tax Certification on December 16, 2015, from the HDRC.
- c. The scope of work consists of various items including repairs to the HVAC, electrical, plumbing, stairs, streetrock and wood flooring. The property owner also did work to the driveway and painted the exterior.
- d. The requirements for Tax Verification outlined in UDC Section 35-618 have been met and the applicant has provided evidence to that effect to the Historic Preservation Officer including photographs and an itemized list of costs.
- e. Staff visited the site November 9, 2016.