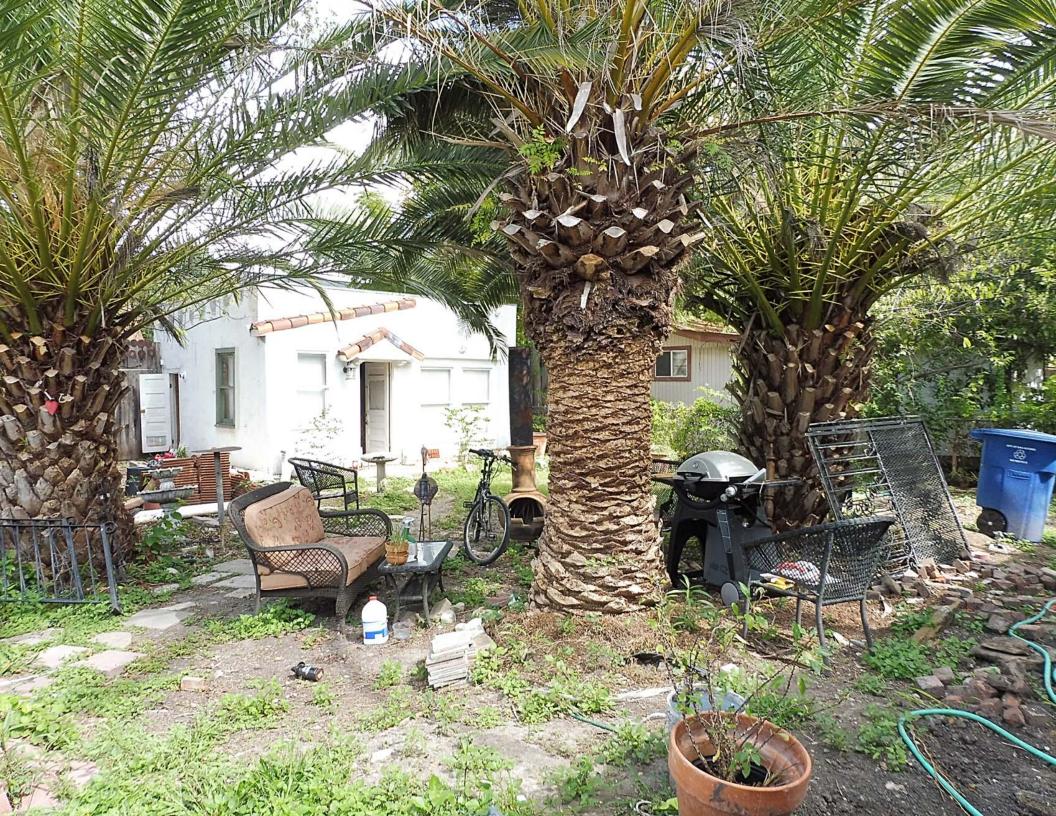

formation. The City does not warrant the completeness, timeliness, or positional, thematic, and attribute accuracy of the GIS data. The GIS data, cartographic products, and associated applications are not legal representations of the depicted data. Information shown on these maps is derived from public records that are constantly undergoing revision. Under no circumstances should GIS-derived products be used for final design purposes. The City provides this information on an "as is" basis without warranty of any kind, express or implied, including but not limited to warranties of merchantability or fitness for a particular purpose, and assumes no responsibility for anyone's use of the information.































































































Itemized List of Costs Tax Verification 315 Club Dr. San Antonio, TX 78201

Plumbing: \$4484 Electric rewire and materials: \$6,869 HVAC: \$8473 Driveway: \$2500 Stairs: \$1500 Sheetrock repair: \$4800 Wood floor repair/replacement/refinishing: \$8,400 Junk Cleanup: \$3339

Total: \$40,365

CITY OF SAN ANTONIO Development Services Department

# Plan Reviews/Permits/Inspections For An Address

Permits for address 315 club



| <u>186516</u><br>00401B | 315<br>CLUB DR | OTHER<br>RAUL GARCIA, JR LD                                           | Ì          | OPEN         | RESIDENTIAL BLDG<br>APPLICATION     | <u>Inspections</u> | <u>Reviews</u> |
|-------------------------|----------------|-----------------------------------------------------------------------|------------|--------------|-----