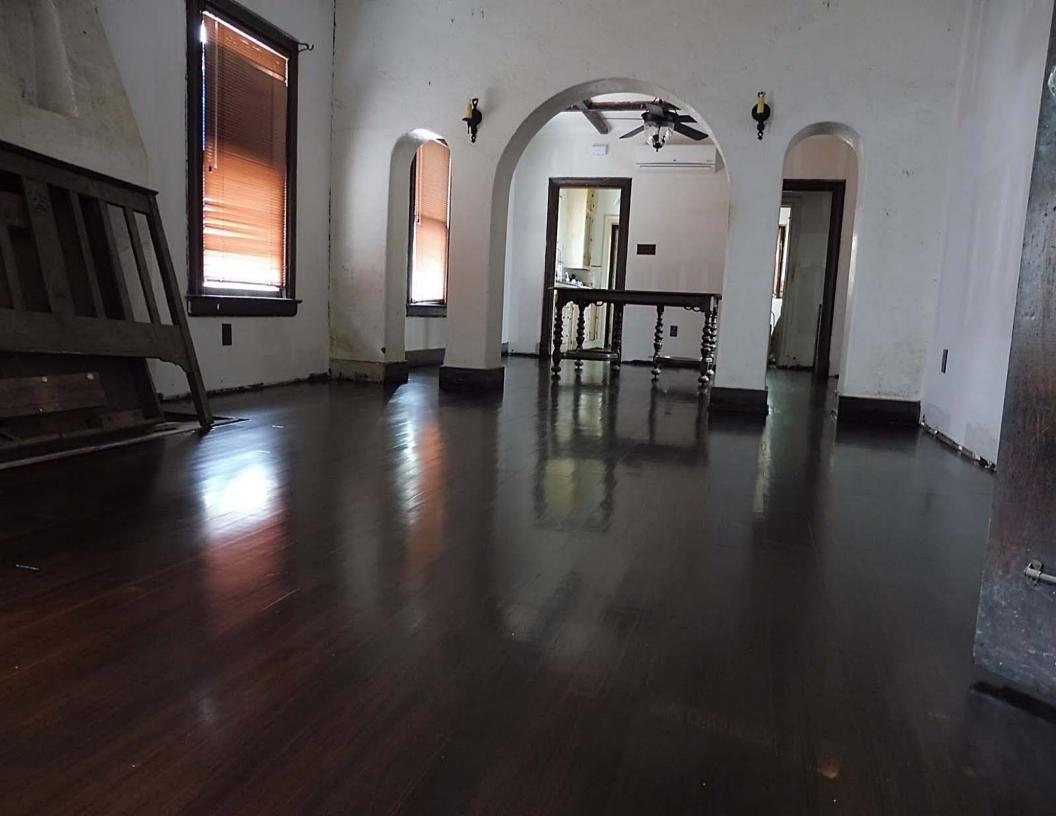

## FINDINGS:

- a. The applicant is requesting Tax Verification for the property located at 315 Club.
- b. The applicant received Tax Certification on December 16, 2015, from the HDRC.
- c. The scope of work consists of various items including repairs to the HVAC, electrical, plumbing, stairs, streetrock and wood flooring. The property owner also did work to the driveway and painted the exterior.
- d. The requirements for Tax Verification outlined in UDC Section 35-618 have been met and the applicant has provided evidence to that effect to the Historic Preservation Officer including photographs and an itemized list of costs.
- e. Staff visited the site November 9, 2016.

Itemized List of Costs Tax Verification 315 Club Dr. San Antonio, TX 78201

Plumbing: \$4484 Electric rewire and materials: \$6,869 HVAC: \$8473 Driveway: \$2500 Stairs: \$1500 Sheetrock repair: \$4800 Wood floor repair/replacement/refinishing: \$8,400 Junk Cleanup: \$3339