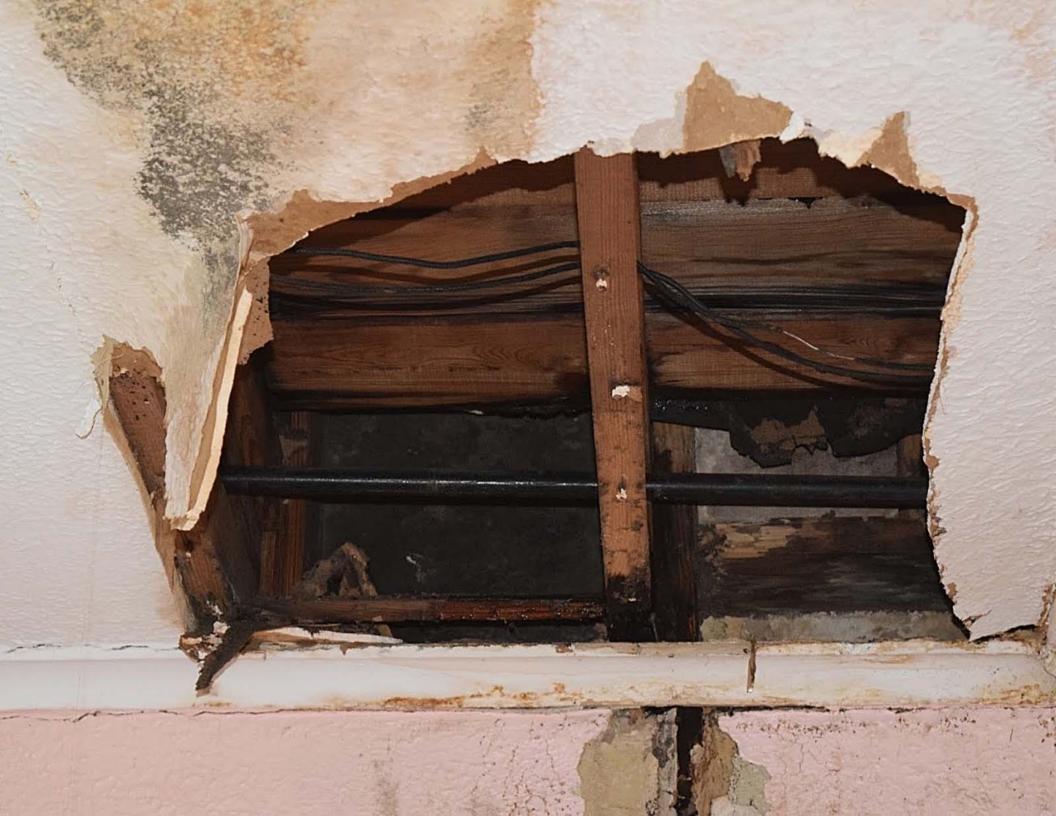

## FINDINGS:

- a. The applicant is requesting Tax Verification for the property located at 315 Club.
- b. The applicant received Tax Certification on December 16, 2015, from the HDRC.
- c. The scope of work consists of various items including repairs to the HVAC, electrical, plumbing, stairs, streetrock and wood flooring. The property owner also did work to the driveway and painted the exterior.
- d. The requirements for Tax Verification outlined in UDC Section 35-618 have been met and the applicant has provided evidence to that effect to the Historic Preservation Officer including photographs and an itemized list of costs.
- e. Staff visited the site November 9, 2016.