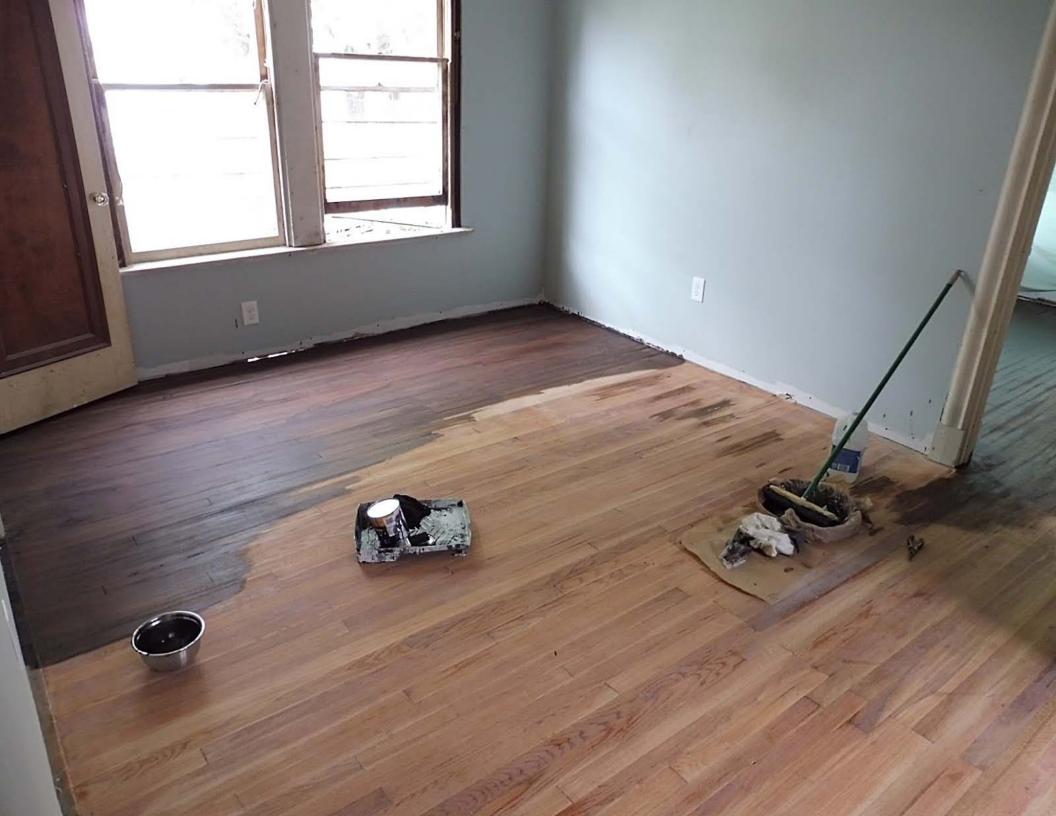

## FINDINGS:

- a. The applicant is requesting Tax Verification for the property located at 315 Club.
- b. The applicant received Tax Certification on December 16, 2015, from the HDRC.
- c. The scope of work consists of various items including repairs to the HVAC, electrical, plumbing, stairs, streetrock and wood flooring. The property owner also did work to the driveway and painted the exterior.
- d. The requirements for Tax Verification outlined in UDC Section 35-618 have been met and the applicant has provided evidence to that effect to the Historic Preservation Officer including photographs and an itemized list of costs.
- e. Staff visited the site November 9, 2016.

Itemized List of Costs Tax Verification 315 Club Dr. San Antonio, TX 78201

Plumbing: \$4484 Electric rewire and materials: \$6,869 HVAC: \$8473 Driveway: \$2500 Stairs: \$1500 Sheetrock repair: \$4800 Wood floor repair/replacement/refinishing: \$8,400 Junk Cleanup: \$3339