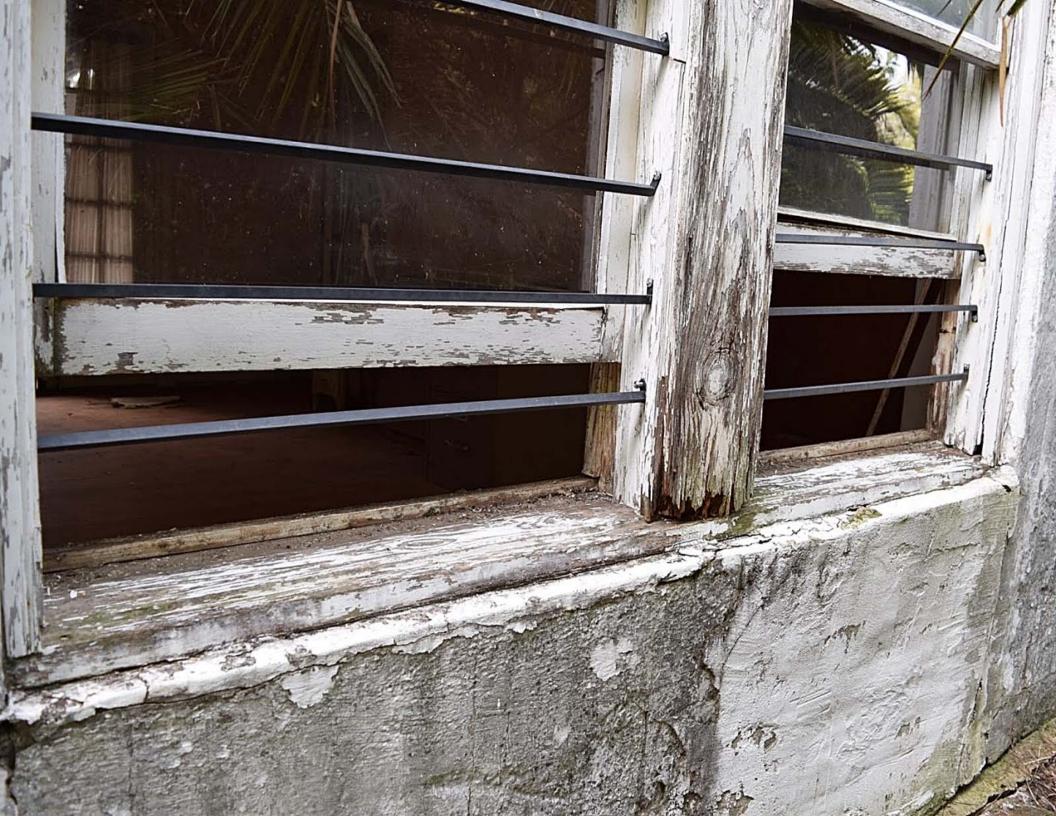

## FINDINGS:

- a. The applicant is requesting Tax Verification for the property located at 315 Club.
- b. The applicant received Tax Certification on December 16, 2015, from the HDRC.
- c. The scope of work consists of various items including repairs to the HVAC, electrical, plumbing, stairs, streetrock and wood flooring. The property owner also did work to the driveway and painted the exterior.
- d. The requirements for Tax Verification outlined in UDC Section 35-618 have been met and the applicant has provided evidence to that effect to the Historic Preservation Officer including photographs and an itemized list of costs.
- e. Staff visited the site November 9, 2016.