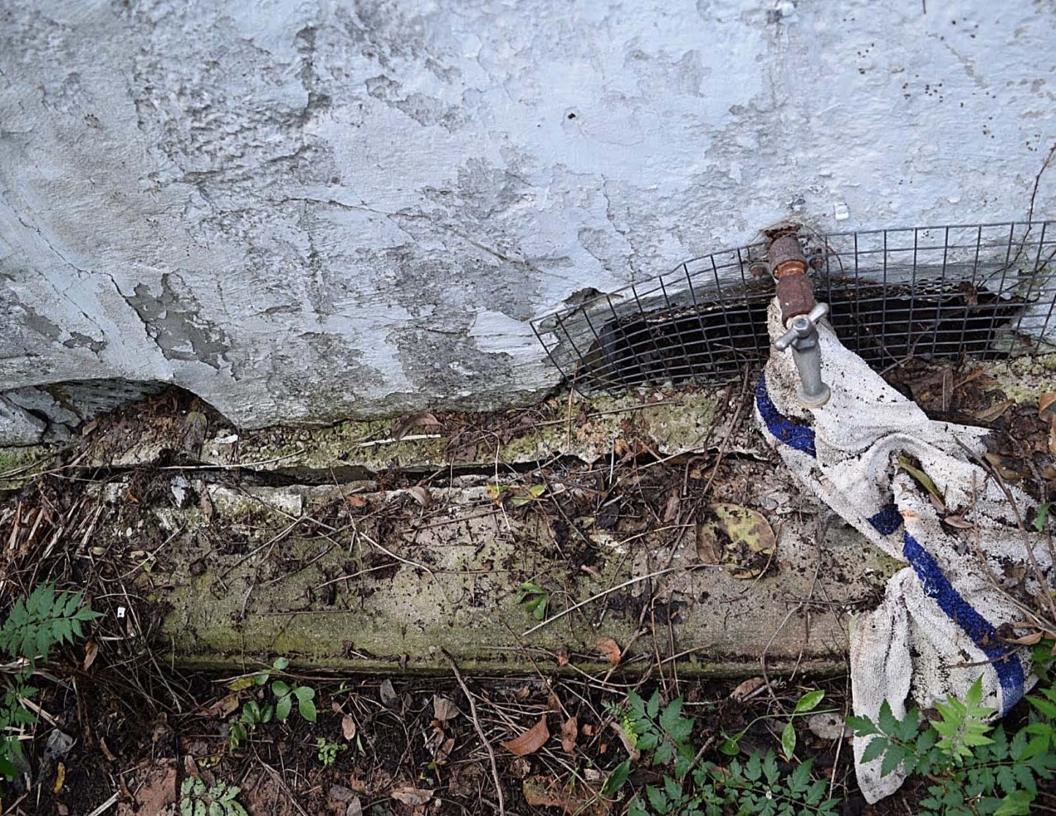

## FINDINGS:

- a. The applicant is requesting Tax Verification for the property located at 315 Club.
- b. The applicant received Tax Certification on December 16, 2015, from the HDRC.
- c. The scope of work consists of various items including repairs to the HVAC, electrical, plumbing, stairs, streetrock and wood flooring. The property owner also did work to the driveway and painted the exterior.
- d. The requirements for Tax Verification outlined in UDC Section 35-618 have been met and the applicant has provided evidence to that effect to the Historic Preservation Officer including photographs and an itemized list of costs.
- e. Staff visited the site November 9, 2016.