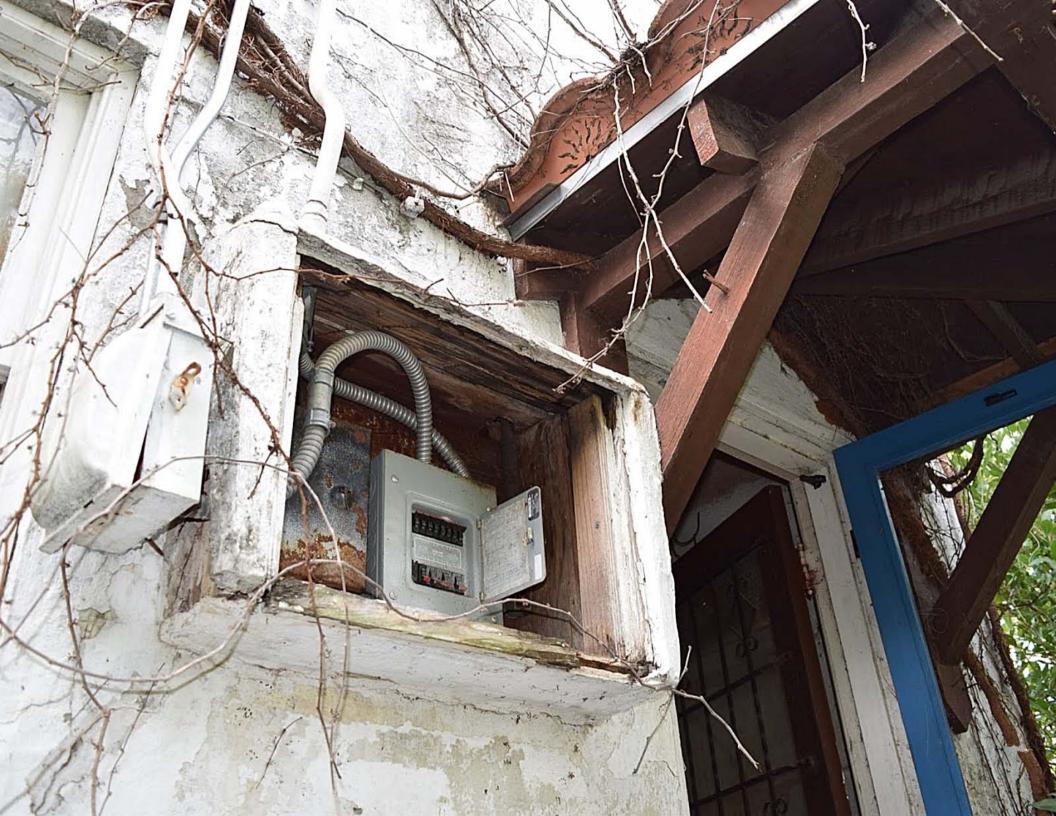

## FINDINGS:

- a. The applicant is requesting Tax Verification for the property located at 315 Club.
- b. The applicant received Tax Certification on December 16, 2015, from the HDRC.
- c. The scope of work consists of various items including repairs to the HVAC, electrical, plumbing, stairs, streetrock and wood flooring. The property owner also did work to the driveway and painted the exterior.
- d. The requirements for Tax Verification outlined in UDC Section 35-618 have been met and the applicant has provided evidence to that effect to the Historic Preservation Officer including photographs and an itemized list of costs.
- e. Staff visited the site November 9, 2016.