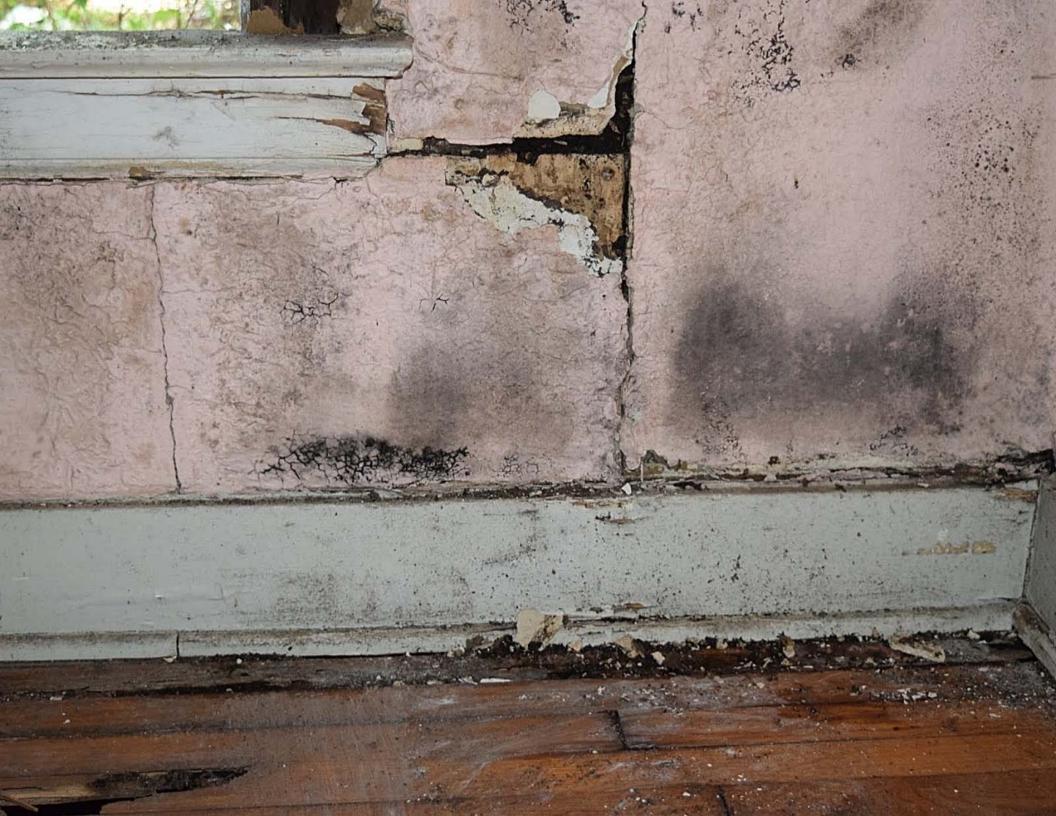

## FINDINGS:

- a. The applicant is requesting Tax Verification for the property located at 315 Club.
- b. The applicant received Tax Certification on December 16, 2015, from the HDRC.
- c. The scope of work consists of various items including repairs to the HVAC, electrical, plumbing, stairs, streetrock and wood flooring. The property owner also did work to the driveway and painted the exterior.
- d. The requirements for Tax Verification outlined in UDC Section 35-618 have been met and the applicant has provided evidence to that effect to the Historic Preservation Officer including photographs and an itemized list of costs.
- e. Staff visited the site November 9, 2016.