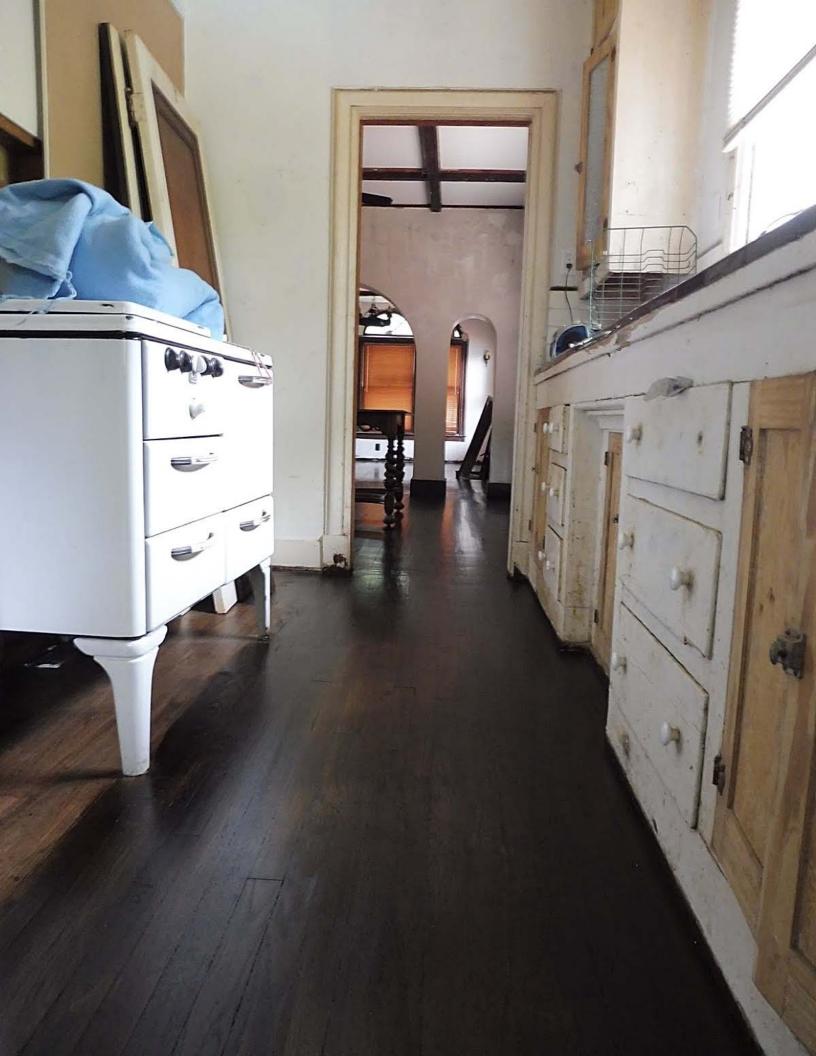

## FINDINGS:

- a. The applicant is requesting Tax Verification for the property located at 315 Club.
- b. The applicant received Tax Certification on December 16, 2015, from the HDRC.
- c. The scope of work consists of various items including repairs to the HVAC, electrical, plumbing, stairs, streetrock and wood flooring. The property owner also did work to the driveway and painted the exterior.
- d. The requirements for Tax Verification outlined in UDC Section 35-618 have been met and the applicant has provided evidence to that effect to the Historic Preservation Officer including photographs and an itemized list of costs.
- e. Staff visited the site November 9, 2016.

Itemized List of Costs Tax Verification 315 Club Dr. San Antonio, TX 78201

Plumbing: \$4484 Electric rewire and materials: \$6,869 HVAC: \$8473 Driveway: \$2500 Stairs: \$1500 Sheetrock repair: \$4800 Wood floor repair/replacement/refinishing: \$8,400 Junk Cleanup: \$3339