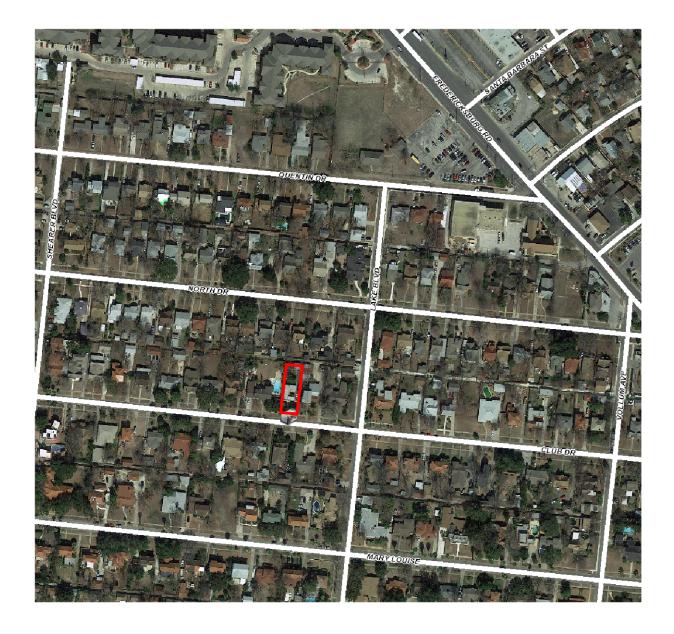

#### **REQUEST:**

The applicant is requesting Historic Tax Verification for the property at 315 Club Drive.

# 315 Club Drive