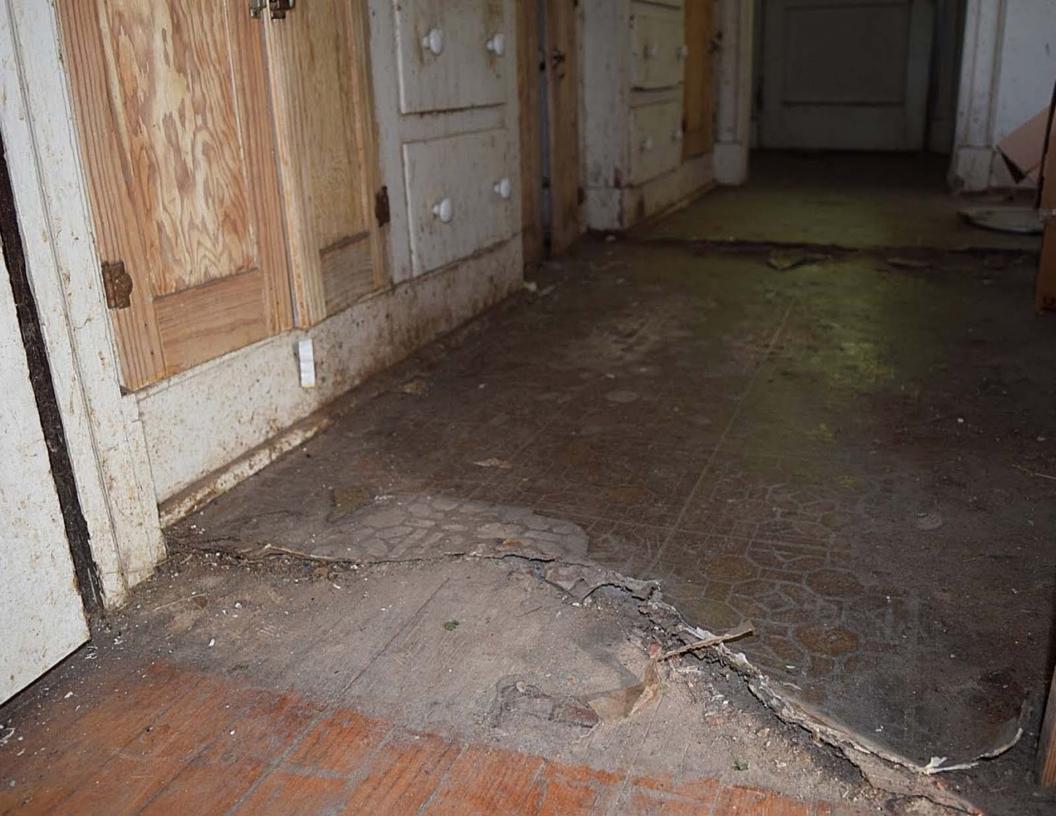

## FINDINGS:

- a. The applicant is requesting Tax Verification for the property located at 315 Club.
- b. The applicant received Tax Certification on December 16, 2015, from the HDRC.
- c. The scope of work consists of various items including repairs to the HVAC, electrical, plumbing, stairs, streetrock and wood flooring. The property owner also did work to the driveway and painted the exterior.
- d. The requirements for Tax Verification outlined in UDC Section 35-618 have been met and the applicant has provided evidence to that effect to the Historic Preservation Officer including photographs and an itemized list of costs.
- e. Staff visited the site November 9, 2016.