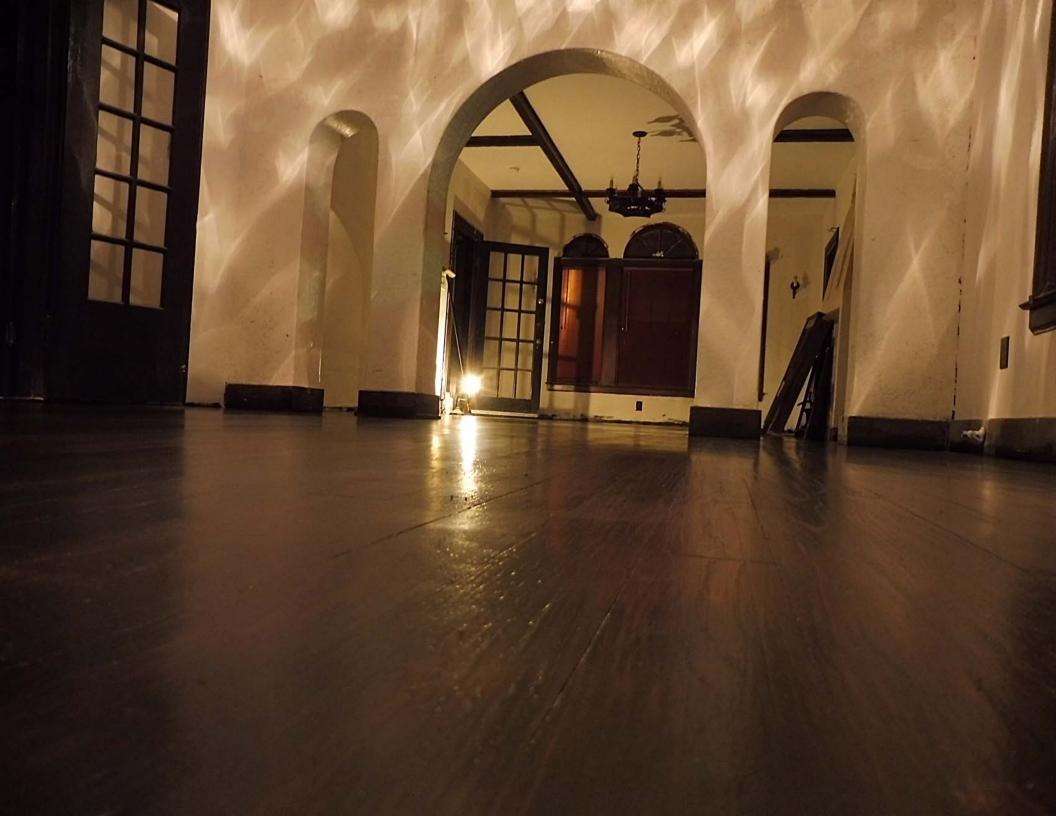

## FINDINGS:

- a. The applicant is requesting Tax Verification for the property located at 315 Club.
- b. The applicant received Tax Certification on December 16, 2015, from the HDRC.
- c. The scope of work consists of various items including repairs to the HVAC, electrical, plumbing, stairs, streetrock and wood flooring. The property owner also did work to the driveway and painted the exterior.
- d. The requirements for Tax Verification outlined in UDC Section 35-618 have been met and the applicant has provided evidence to that effect to the Historic Preservation Officer including photographs and an itemized list of costs.
- e. Staff visited the site November 9, 2016.

Itemized List of Costs Tax Verification 315 Club Dr. San Antonio, TX 78201

Plumbing: \$4484 Electric rewire and materials: \$6,869 HVAC: \$8473 Driveway: \$2500 Stairs: \$1500 Sheetrock repair: \$4800 Wood floor repair/replacement/refinishing: \$8,400 Junk Cleanup: \$3339