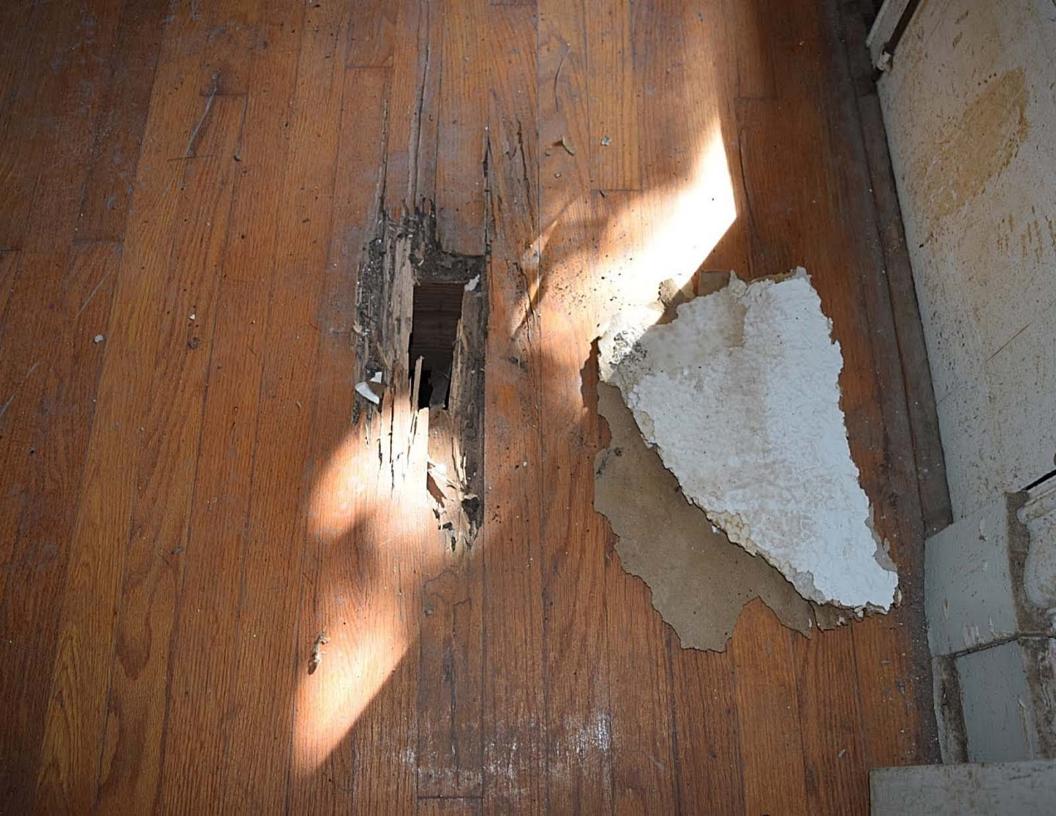

## FINDINGS:

- a. The applicant is requesting Tax Verification for the property located at 315 Club.
- b. The applicant received Tax Certification on December 16, 2015, from the HDRC.
- c. The scope of work consists of various items including repairs to the HVAC, electrical, plumbing, stairs, streetrock and wood flooring. The property owner also did work to the driveway and painted the exterior.
- d. The requirements for Tax Verification outlined in UDC Section 35-618 have been met and the applicant has provided evidence to that effect to the Historic Preservation Officer including photographs and an itemized list of costs.
- e. Staff visited the site November 9, 2016.