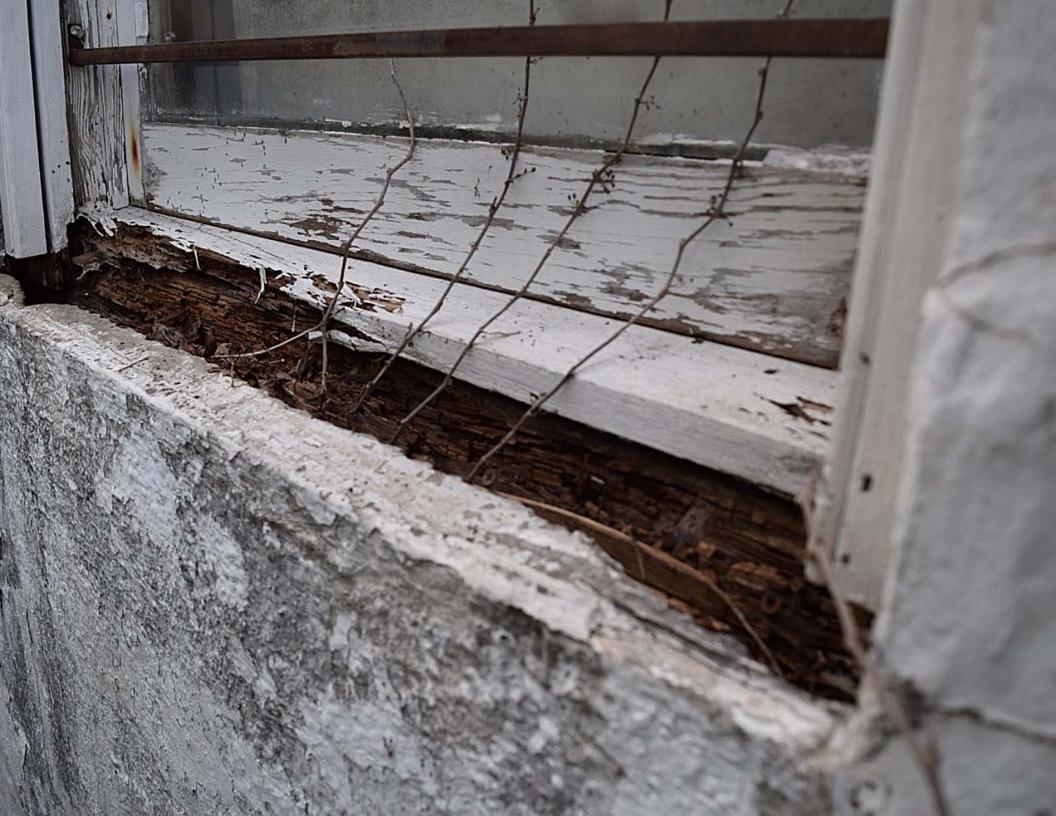

## FINDINGS:

- a. The applicant is requesting Tax Verification for the property located at 315 Club.
- b. The applicant received Tax Certification on December 16, 2015, from the HDRC.
- c. The scope of work consists of various items including repairs to the HVAC, electrical, plumbing, stairs, streetrock and wood flooring. The property owner also did work to the driveway and painted the exterior.
- d. The requirements for Tax Verification outlined in UDC Section 35-618 have been met and the applicant has provided evidence to that effect to the Historic Preservation Officer including photographs and an itemized list of costs.
- e. Staff visited the site November 9, 2016.