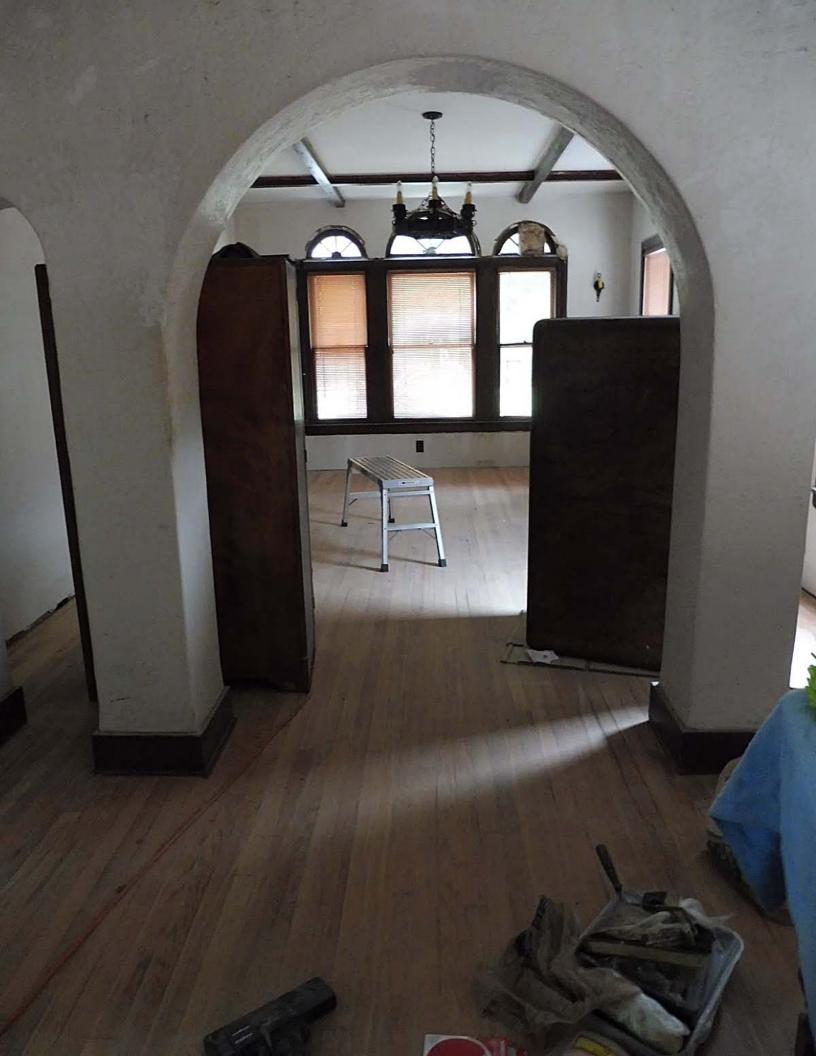

## FINDINGS:

- a. The applicant is requesting Tax Verification for the property located at 315 Club.
- b. The applicant received Tax Certification on December 16, 2015, from the HDRC.
- c. The scope of work consists of various items including repairs to the HVAC, electrical, plumbing, stairs, streetrock and wood flooring. The property owner also did work to the driveway and painted the exterior.
- d. The requirements for Tax Verification outlined in UDC Section 35-618 have been met and the applicant has provided evidence to that effect to the Historic Preservation Officer including photographs and an itemized list of costs.
- e. Staff visited the site November 9, 2016.