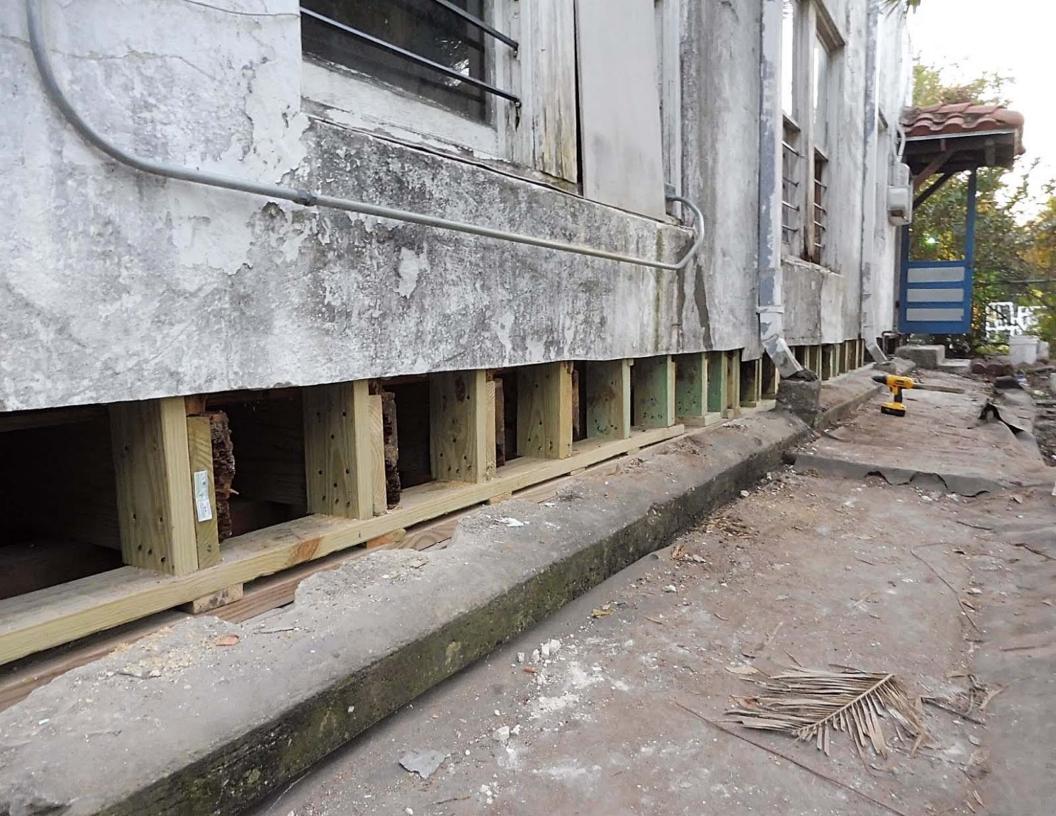

## FINDINGS:

- a. The applicant is requesting Tax Verification for the property located at 315 Club.
- b. The applicant received Tax Certification on December 16, 2015, from the HDRC.
- c. The scope of work consists of various items including repairs to the HVAC, electrical, plumbing, stairs, streetrock and wood flooring. The property owner also did work to the driveway and painted the exterior.
- d. The requirements for Tax Verification outlined in UDC Section 35-618 have been met and the applicant has provided evidence to that effect to the Historic Preservation Officer including photographs and an itemized list of costs.
- e. Staff visited the site November 9, 2016.