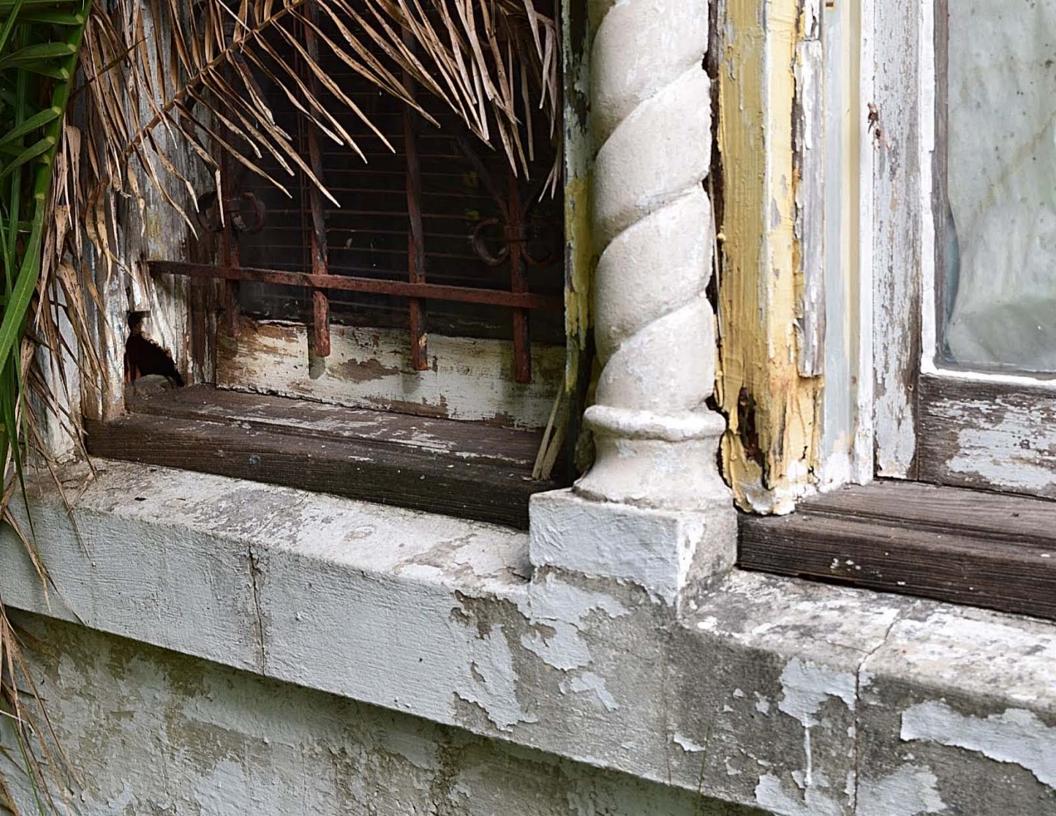

## FINDINGS:

- a. The applicant is requesting Tax Verification for the property located at 315 Club.
- b. The applicant received Tax Certification on December 16, 2015, from the HDRC.
- c. The scope of work consists of various items including repairs to the HVAC, electrical, plumbing, stairs, streetrock and wood flooring. The property owner also did work to the driveway and painted the exterior.
- d. The requirements for Tax Verification outlined in UDC Section 35-618 have been met and the applicant has provided evidence to that effect to the Historic Preservation Officer including photographs and an itemized list of costs.
- e. Staff visited the site November 9, 2016.