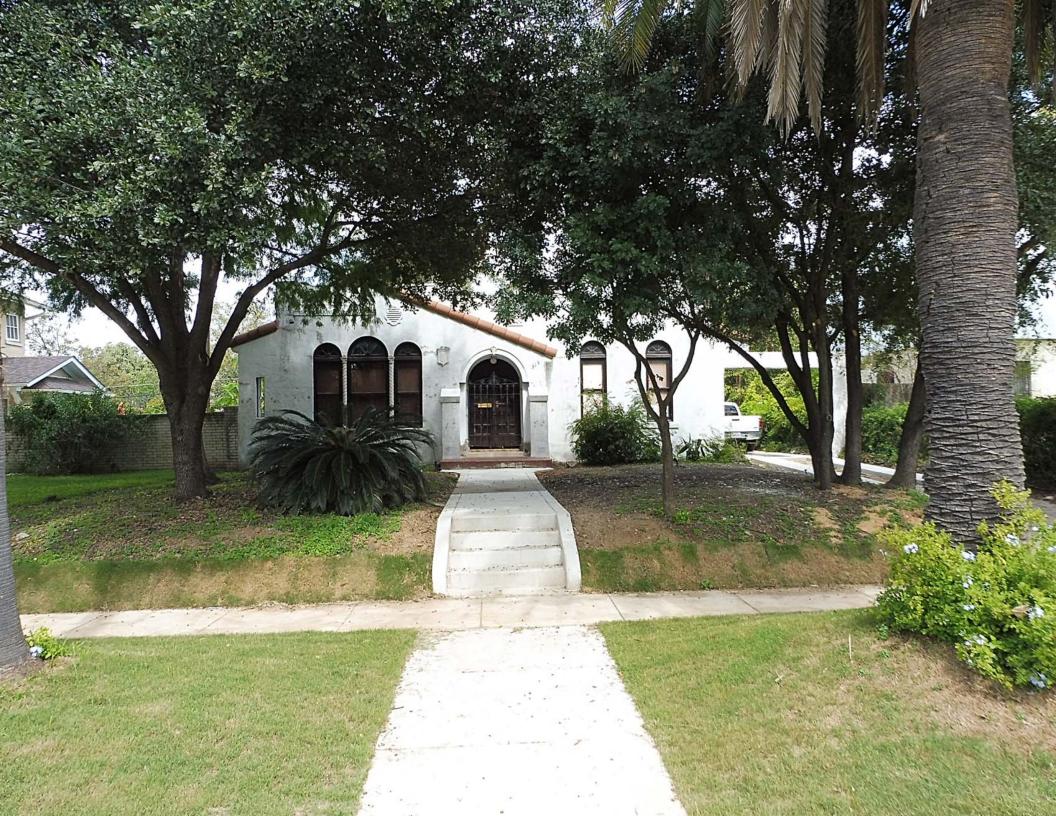

#### **REQUEST:**

The applicant is requesting Historic Tax Verification for the property at 315 Club Drive.

## FINDINGS:

- a. The applicant is requesting Tax Verification for the property located at 315 Club.
- b. The applicant received Tax Certification on December 16, 2015, from the HDRC.
- c. The scope of work consists of various items including repairs to the HVAC, electrical, plumbing, stairs, streetrock and wood flooring. The property owner also did work to the driveway and painted the exterior.
- d. The requirements for Tax Verification outlined in UDC Section 35-618 have been met and the applicant has provided evidence to that effect to the Historic Preservation Officer including photographs and an itemized list of costs.
- e. Staff visited the site November 9, 2016.