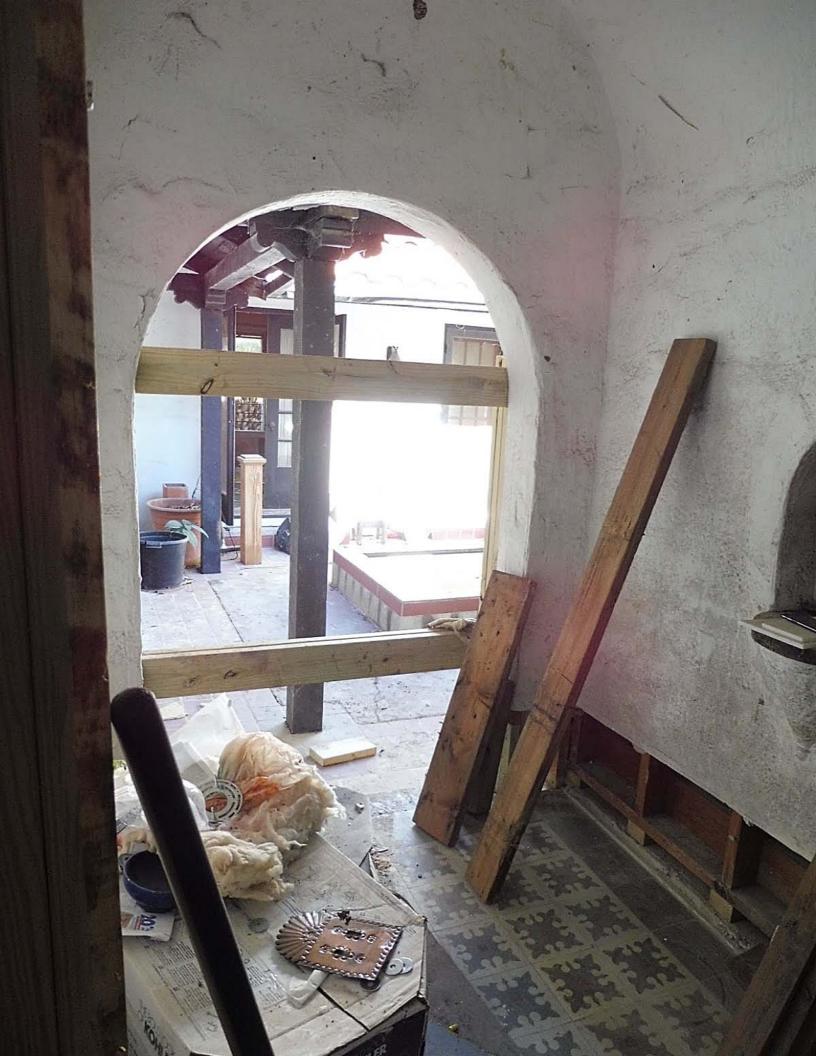

## FINDINGS:

- a. The applicant is requesting Tax Verification for the property located at 315 Club.
- b. The applicant received Tax Certification on December 16, 2015, from the HDRC.
- c. The scope of work consists of various items including repairs to the HVAC, electrical, plumbing, stairs, streetrock and wood flooring. The property owner also did work to the driveway and painted the exterior.
- d. The requirements for Tax Verification outlined in UDC Section 35-618 have been met and the applicant has provided evidence to that effect to the Historic Preservation Officer including photographs and an itemized list of costs.
- e. Staff visited the site November 9, 2016.