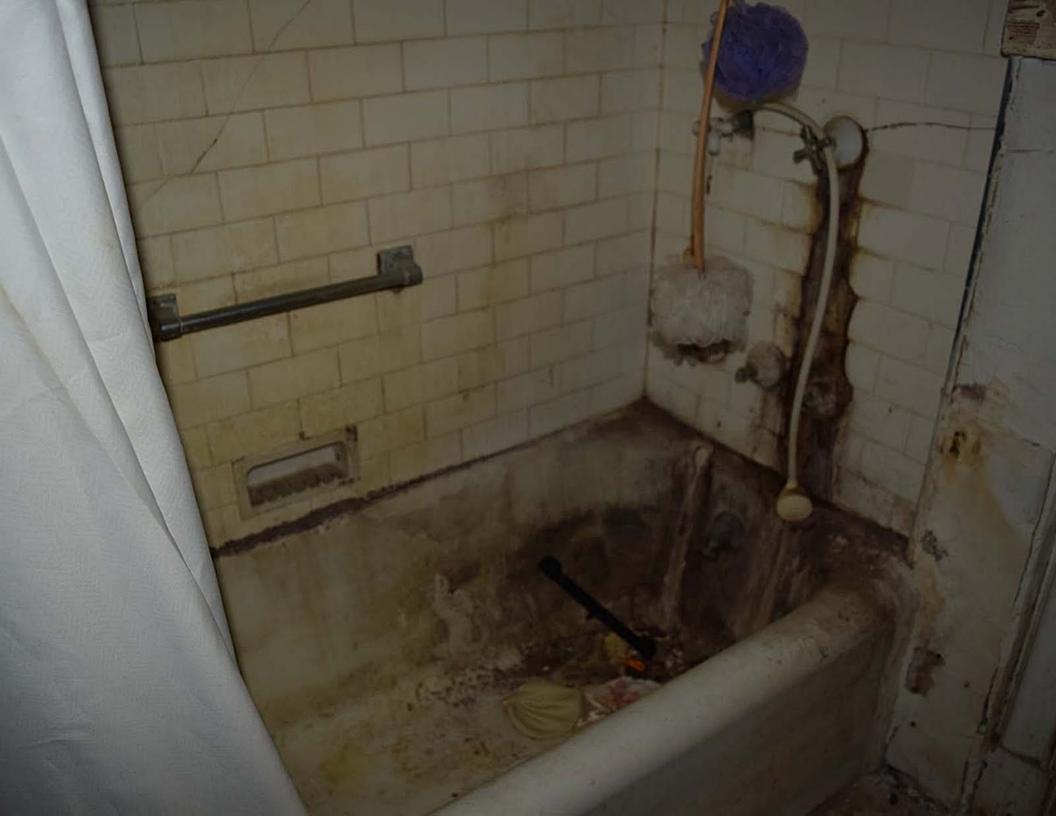

## FINDINGS:

- a. The applicant is requesting Tax Verification for the property located at 315 Club.
- b. The applicant received Tax Certification on December 16, 2015, from the HDRC.
- c. The scope of work consists of various items including repairs to the HVAC, electrical, plumbing, stairs, streetrock and wood flooring. The property owner also did work to the driveway and painted the exterior.
- d. The requirements for Tax Verification outlined in UDC Section 35-618 have been met and the applicant has provided evidence to that effect to the Historic Preservation Officer including photographs and an itemized list of costs.
- e. Staff visited the site November 9, 2016.