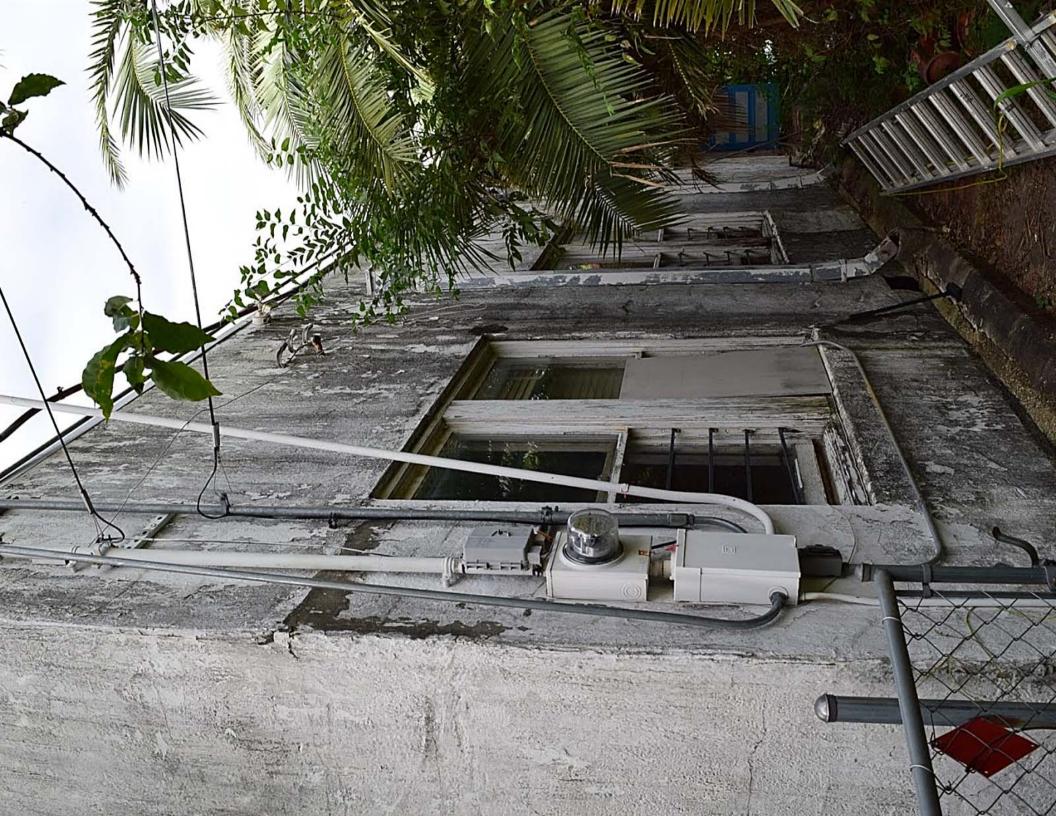

## FINDINGS:

- a. The applicant is requesting Tax Verification for the property located at 315 Club.
- b. The applicant received Tax Certification on December 16, 2015, from the HDRC.
- c. The scope of work consists of various items including repairs to the HVAC, electrical, plumbing, stairs, streetrock and wood flooring. The property owner also did work to the driveway and painted the exterior.
- d. The requirements for Tax Verification outlined in UDC Section 35-618 have been met and the applicant has provided evidence to that effect to the Historic Preservation Officer including photographs and an itemized list of costs.
- e. Staff visited the site November 9, 2016.