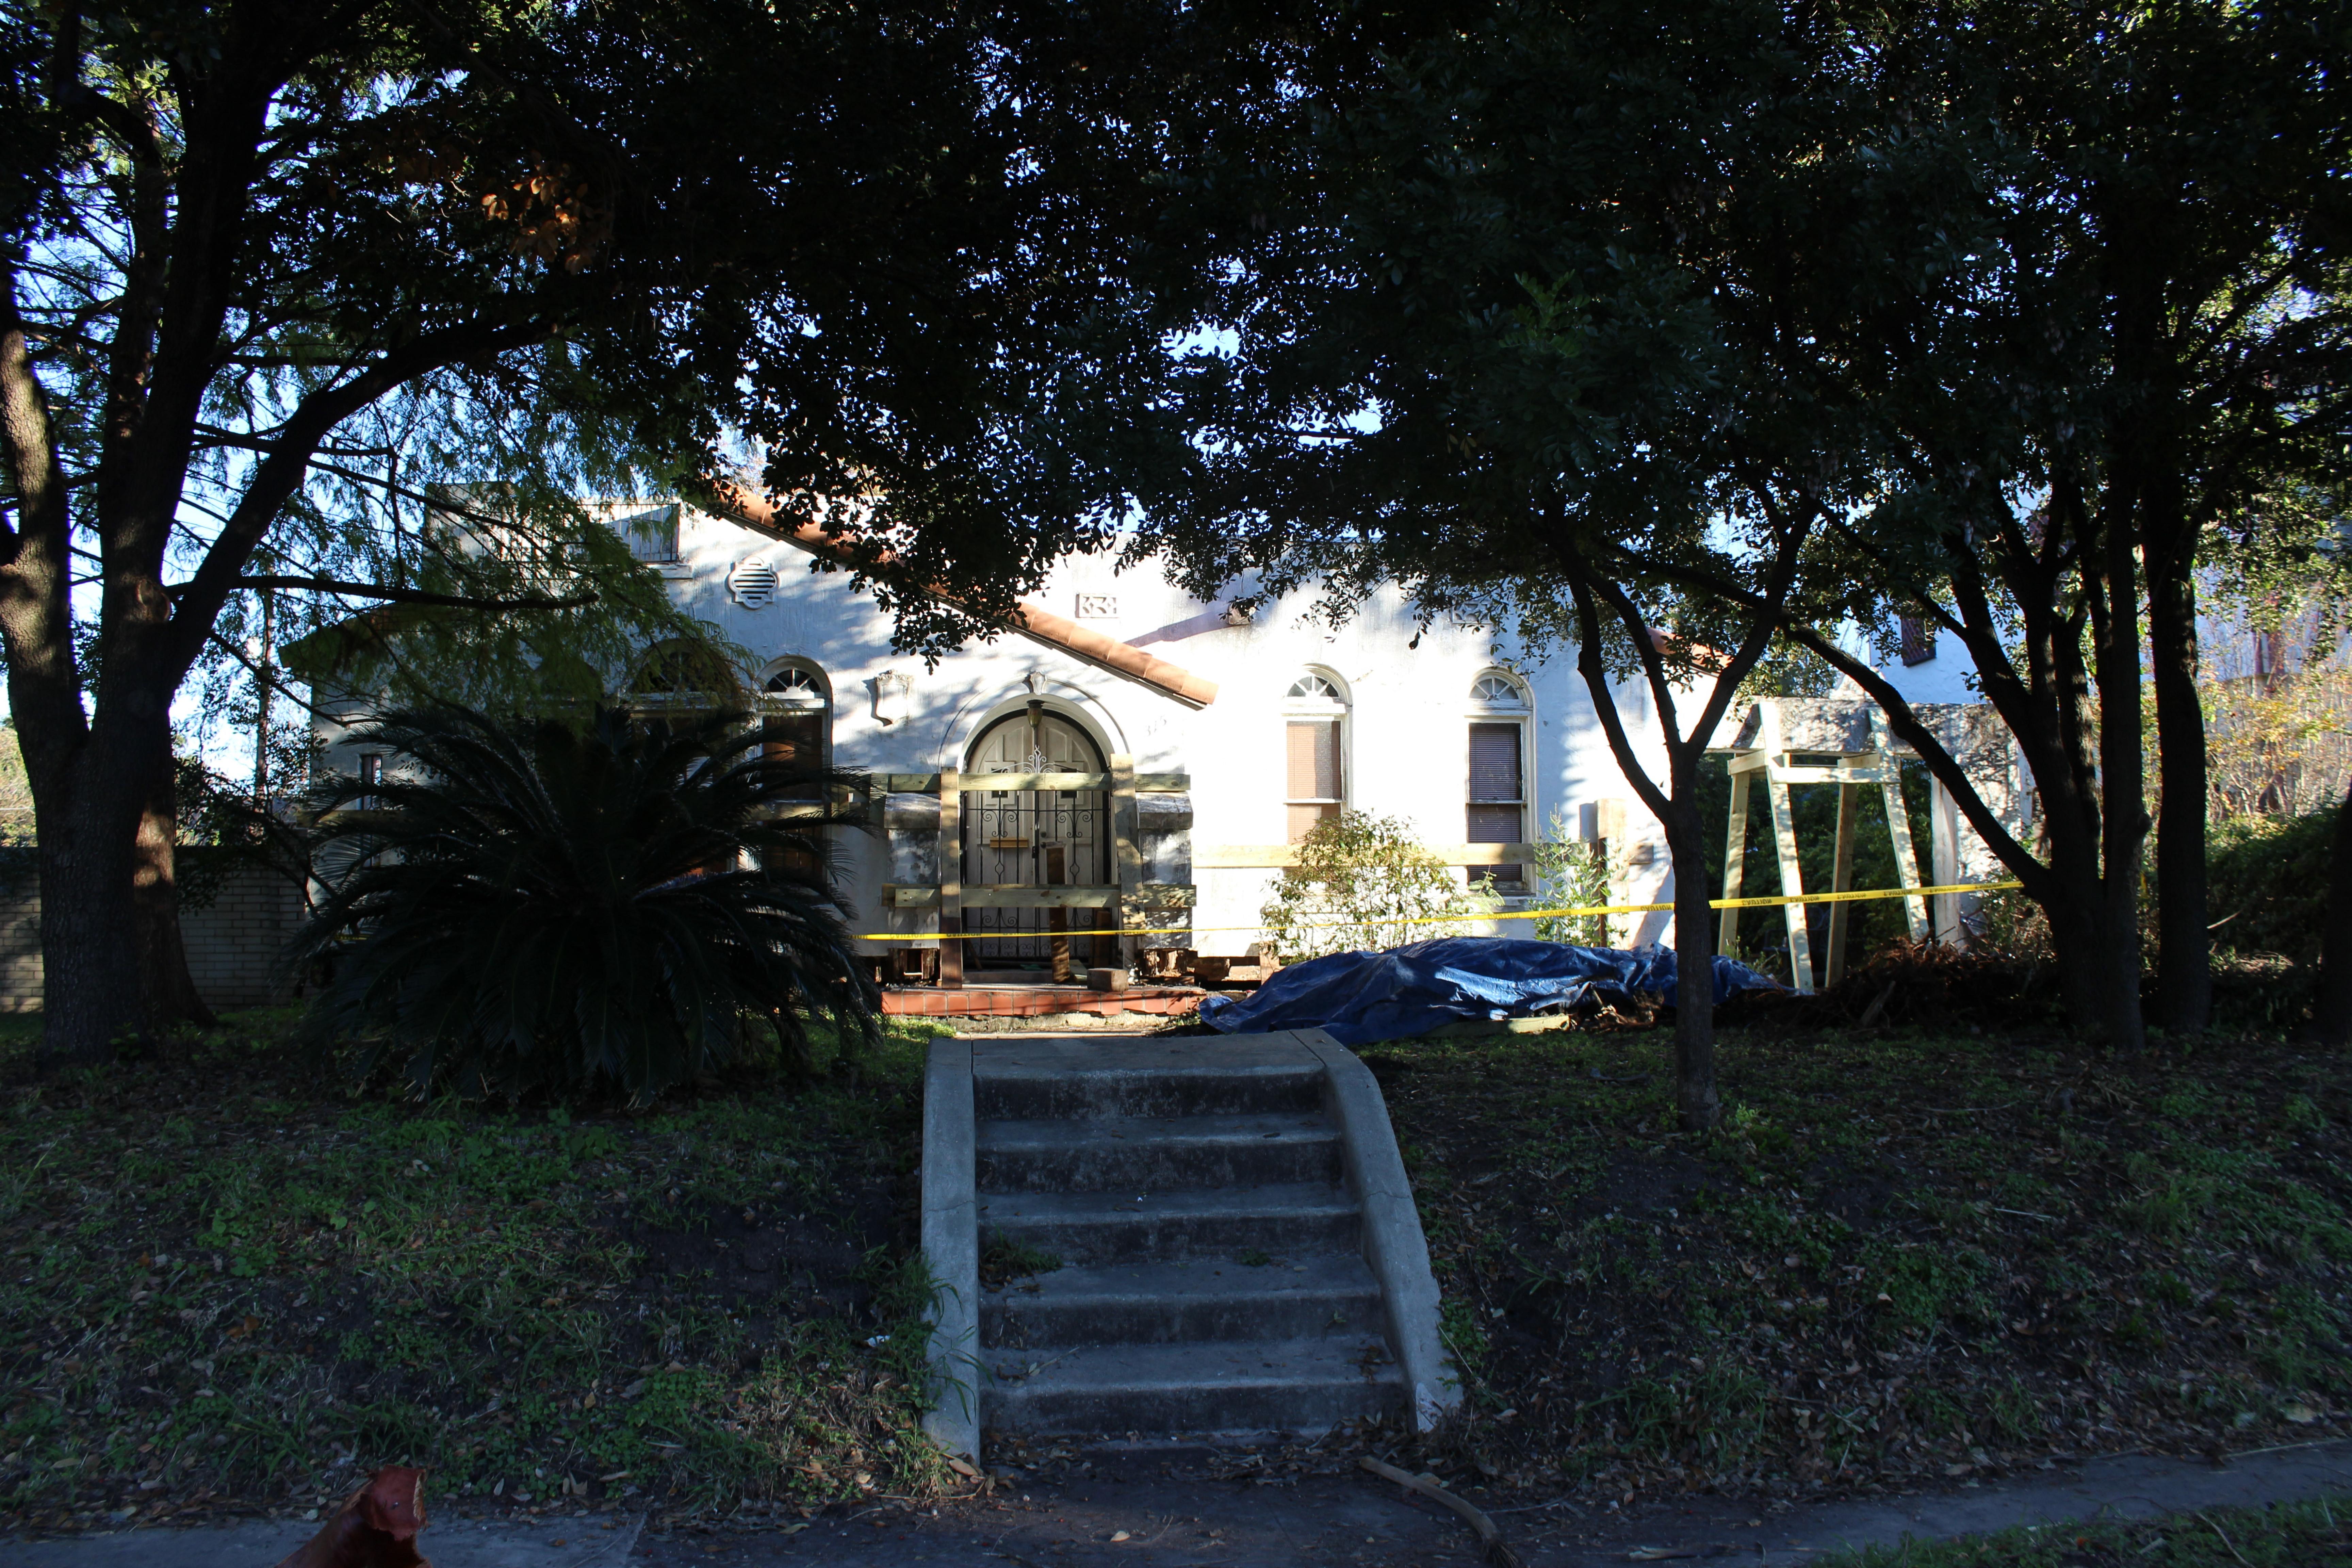

## FINDINGS:

- a. The applicant is requesting Tax Verification for the property located at 315 Club.
- b. The applicant received Tax Certification on December 16, 2015, from the HDRC.
- c. The scope of work consists of various items including repairs to the HVAC, electrical, plumbing, stairs, streetrock and wood flooring. The property owner also did work to the driveway and painted the exterior.
- d. The requirements for Tax Verification outlined in UDC Section 35-618 have been met and the applicant has provided evidence to that effect to the Historic Preservation Officer including photographs and an itemized list of costs.
- e. Staff visited the site November 9, 2016.