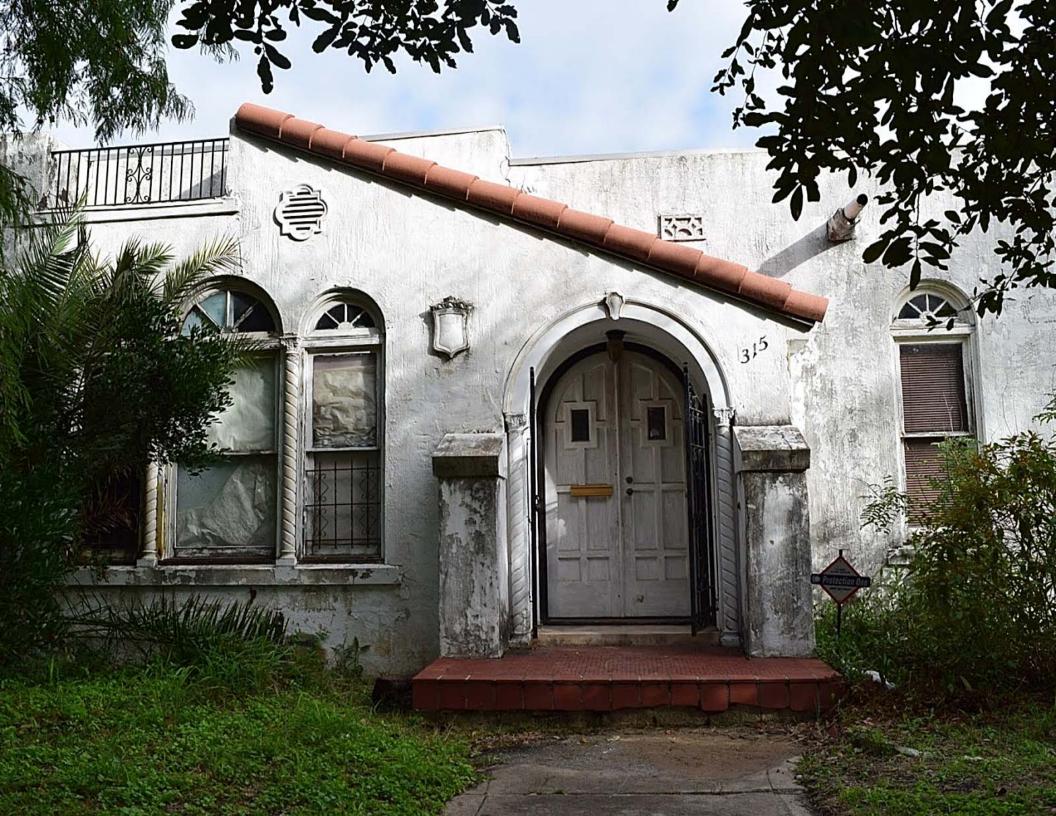

## FINDINGS:

- a. The applicant is requesting Tax Verification for the property located at 315 Club.
- b. The applicant received Tax Certification on December 16, 2015, from the HDRC.
- c. The scope of work consists of various items including repairs to the HVAC, electrical, plumbing, stairs, streetrock and wood flooring. The property owner also did work to the driveway and painted the exterior.
- d. The requirements for Tax Verification outlined in UDC Section 35-618 have been met and the applicant has provided evidence to that effect to the Historic Preservation Officer including photographs and an itemized list of costs.
- e. Staff visited the site November 9, 2016.