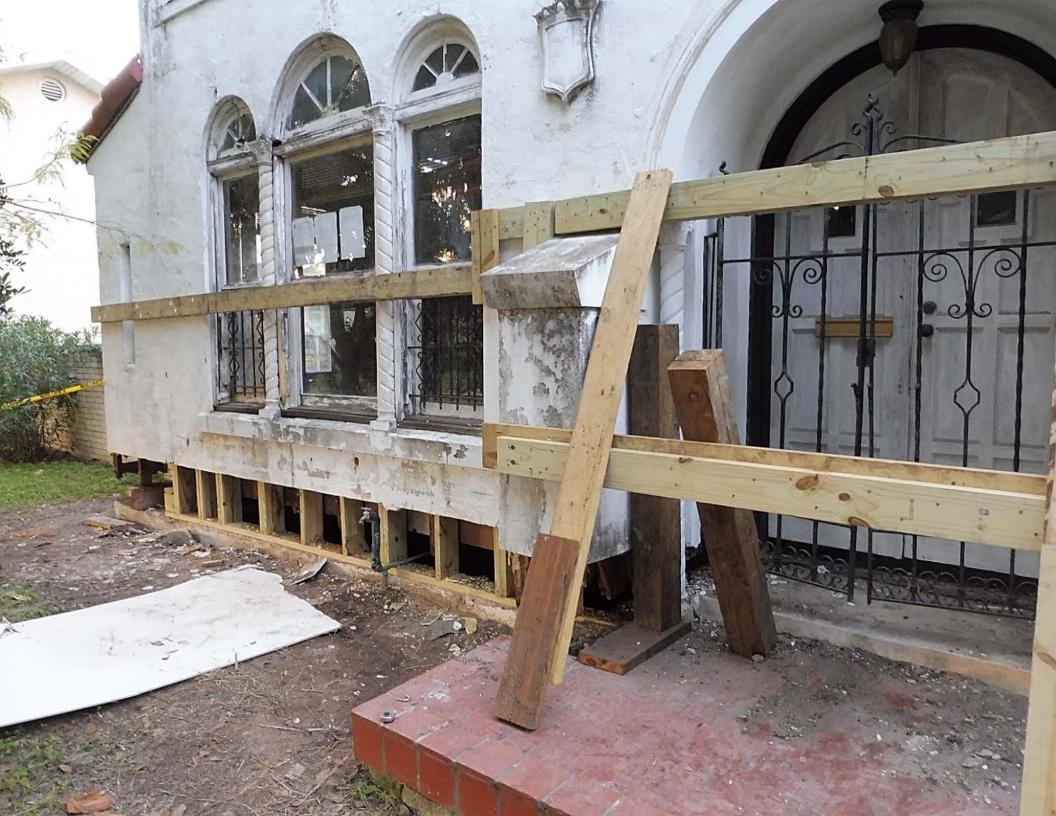

## FINDINGS:

- a. The applicant is requesting Tax Verification for the property located at 315 Club.
- b. The applicant received Tax Certification on December 16, 2015, from the HDRC.
- c. The scope of work consists of various items including repairs to the HVAC, electrical, plumbing, stairs, streetrock and wood flooring. The property owner also did work to the driveway and painted the exterior.
- d. The requirements for Tax Verification outlined in UDC Section 35-618 have been met and the applicant has provided evidence to that effect to the Historic Preservation Officer including photographs and an itemized list of costs.
- e. Staff visited the site November 9, 2016.