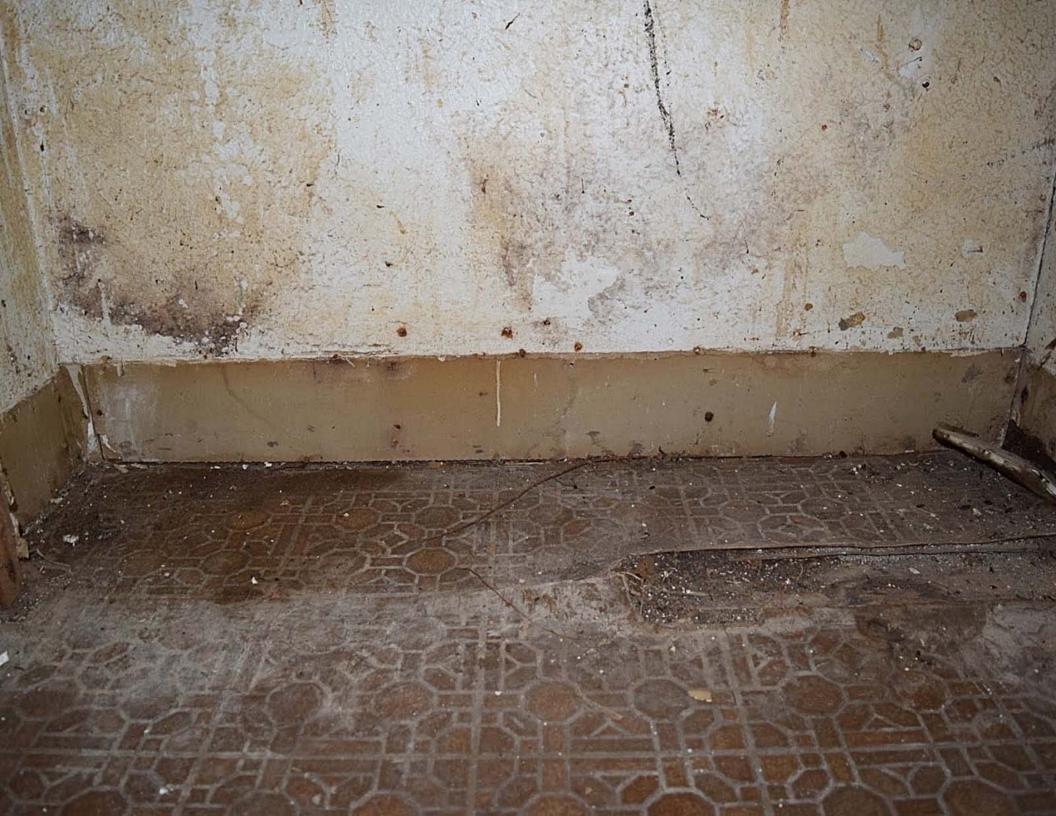

## FINDINGS:

- a. The applicant is requesting Tax Verification for the property located at 315 Club.
- b. The applicant received Tax Certification on December 16, 2015, from the HDRC.
- c. The scope of work consists of various items including repairs to the HVAC, electrical, plumbing, stairs, streetrock and wood flooring. The property owner also did work to the driveway and painted the exterior.
- d. The requirements for Tax Verification outlined in UDC Section 35-618 have been met and the applicant has provided evidence to that effect to the Historic Preservation Officer including photographs and an itemized list of costs.
- e. Staff visited the site November 9, 2016.