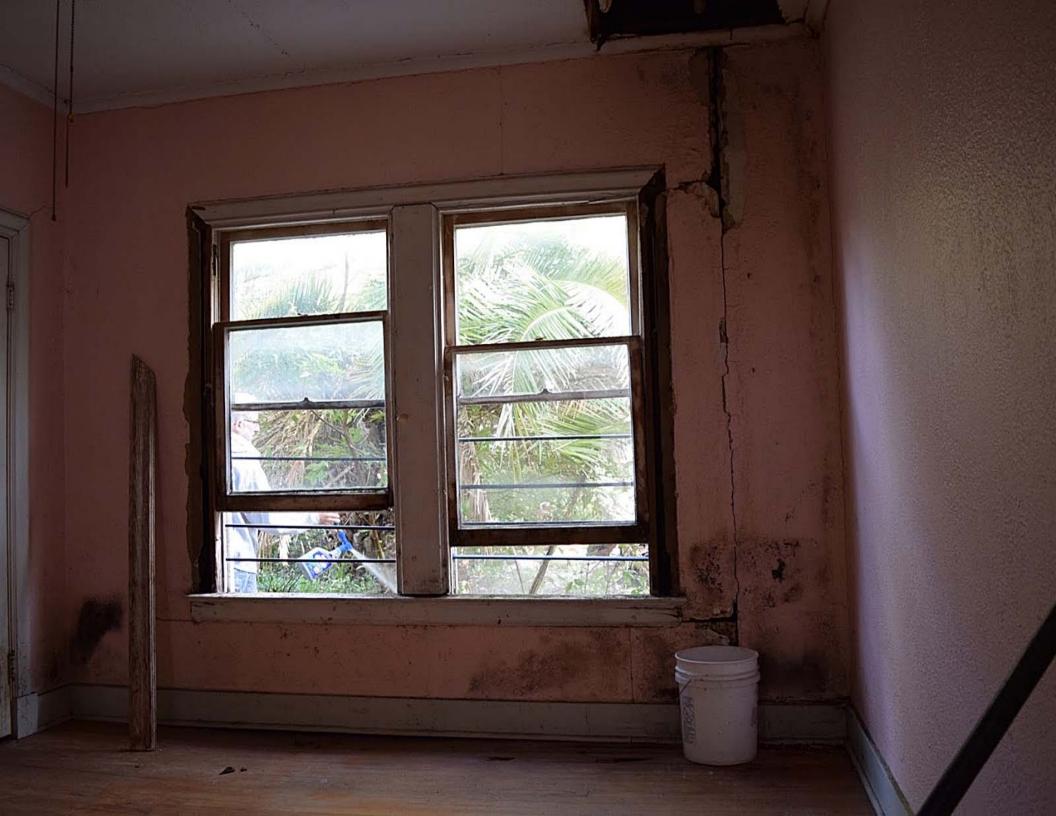

## FINDINGS:

- a. The applicant is requesting Tax Verification for the property located at 315 Club.
- b. The applicant received Tax Certification on December 16, 2015, from the HDRC.
- c. The scope of work consists of various items including repairs to the HVAC, electrical, plumbing, stairs, streetrock and wood flooring. The property owner also did work to the driveway and painted the exterior.
- d. The requirements for Tax Verification outlined in UDC Section 35-618 have been met and the applicant has provided evidence to that effect to the Historic Preservation Officer including photographs and an itemized list of costs.
- e. Staff visited the site November 9, 2016.