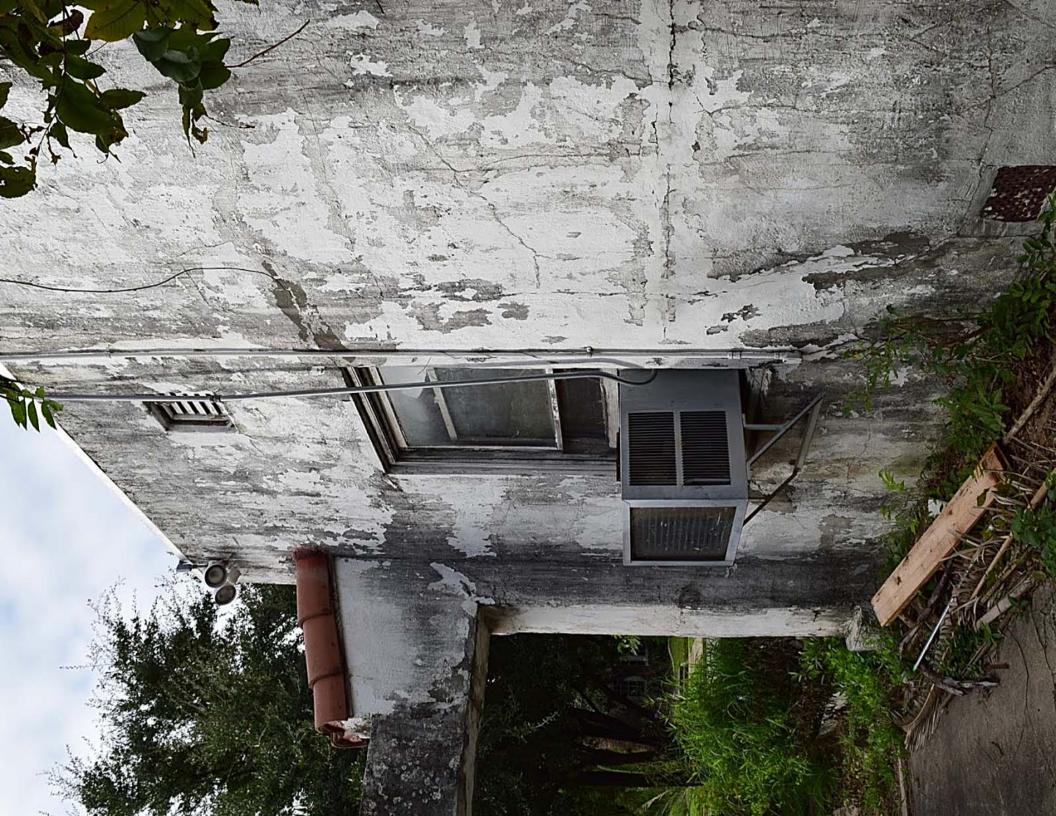

## FINDINGS:

- a. The applicant is requesting Tax Verification for the property located at 315 Club.
- b. The applicant received Tax Certification on December 16, 2015, from the HDRC.
- c. The scope of work consists of various items including repairs to the HVAC, electrical, plumbing, stairs, streetrock and wood flooring. The property owner also did work to the driveway and painted the exterior.
- d. The requirements for Tax Verification outlined in UDC Section 35-618 have been met and the applicant has provided evidence to that effect to the Historic Preservation Officer including photographs and an itemized list of costs.
- e. Staff visited the site November 9, 2016.