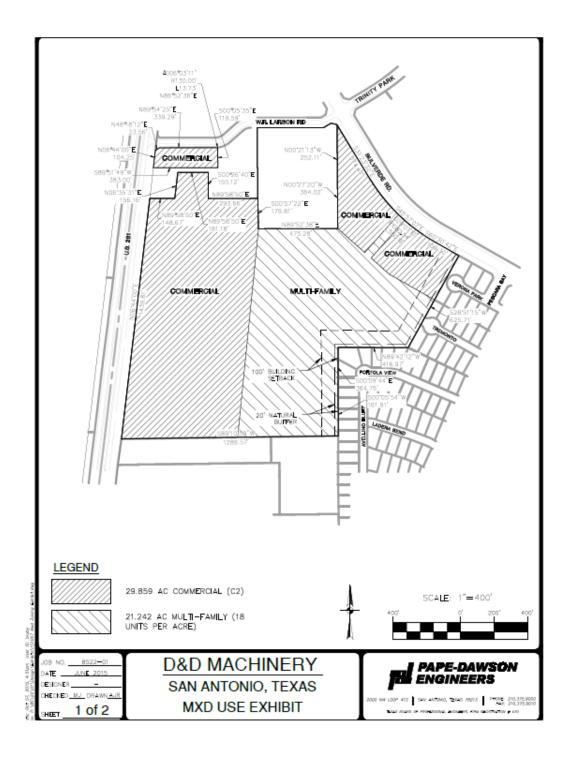

ndary of

the political subdivision for which it was prepared."

PREPARED BY: Pape-Dawson Engineers, Inc.

DATE: June 19, 2015, revised: June 29, 2015

JOB NO. 8825-00

DOC, ID. N:\CIVIL\8825-00\WORD\8825-00 FN-35,739 AC ZN.docx

TBPE Firm Registration #470 TBPLS Firm Registration #100288-00

PAPE-DAWSON ENGINEERS

#### Exhibit 2

Property IDs: 266878, 266879, 266899, 266900, 266902, 266904, 266907, 266948

Proposed Zoning: MXD (Mixed-Use District) GC-3 (US 281 North Gateway Corridor District) ERZD (Edwards Recharge

Zone District) MLOD-1 (Military Lighting Overlay District)

Property ID: 267840

Proposed Zoning: MXD (Mixed-Use District) ERZD (Edwards Recharge Zone District) MLOD-1 (Military Lighting Overlay District)

More specifically described in the following exhibit and field notes:





#### FIELDNOTE DESCRIPTION FOR TRACT I

A 50.069 acre, 2,180,999 square feet more or less, tract of land out of the J.J. Hupperts Survey No. 417 ½, A-934, C.B. 4865 being all of a called 20.289 acre tract recorded in Volume 14707, Page 1082 of the Official Public Records of Bexar County, Texas, all of a called 12.08 acre tract recorded in Volume 7790, Page 1151 of the Official Public Records of Bexar County, Texas, all of a called 9.318 acre tract recorded in Volume 8465, Page 1600 of the Official Public Records of Bexar County, Texas, all of a called 5.017 acre tract recorded in Volume 16425, Page 1156 of the Official Public Records of Bexar County, Texas, a portion of a called 4.661 acre tract recorded in Volume 8838, Page 1693 of the Official Public Records of Bexar County, Texas, a