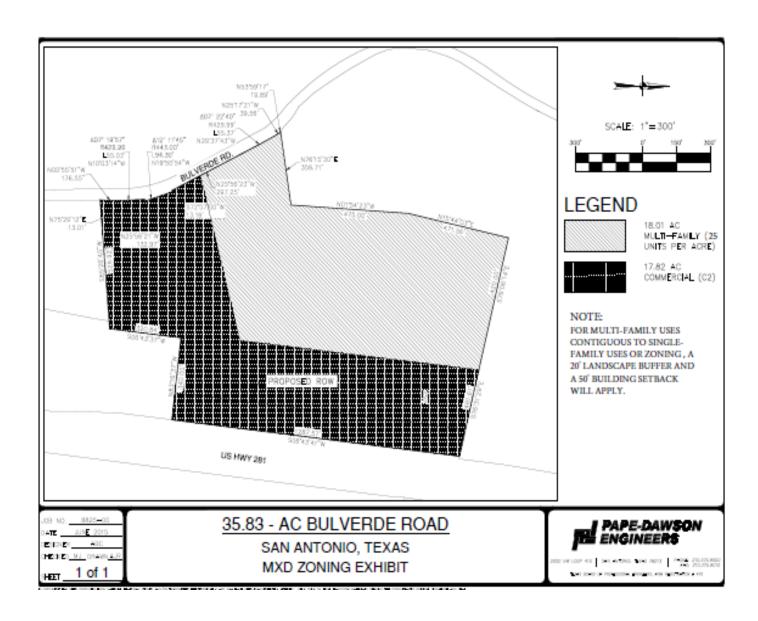

|
| Comal                 | 73369 A- 27 SUR-195 L BULVERDA, ACRES 11.153                                                                                             |

Proposed Zoning "C-1 S GC-3 ERZD MLOD-1"

Proposed Zoning Detail Commercial District, Specific Use Authorization for Wireless Communication

System, US 281 North Gateway Corridor District, Edwards Recharge Zone

District, Military Lighting Overlay District

County PropID LegalDescription

Bexar 270596 CB 4925A BLK LOT 83

#### Exhibit 1

Property IDs: 266832, 266740, 1186588, 266767, 266738

Proposed Zoning: MXD (Mixed-Use District) GC-3 (US 281 North Gateway Corridor District) MLOD-1 (Military

**Lighting Overlay District)** 

More specifically described in the following zoning exhibit and field notes:





| CURVE TABLE |         |           |               |        |        |
|-------------|---------|-----------|---------------|--------|--------|
| CURVE       | RADIUS  | DELTA     | CHORD BEARING | CHORD  | LENGTH |
| C1          | 429.99' | 7"19'57"  | N10'03'14"W   | 54.99' | 55.03' |
| C2          | 443.00  | 12"11'45" | N19'50'54"W   | 94.12  | 94.30  |
| C3          | 429.99  | 7'22'40"  | N29'37'43"W   | 55.33  | 55.37  |



2000 NW LOOP 410 | SAN ANTONIO, TEXAS 78213 | PHONE: 210,375,9000 FAX: 210,375,9010

TEXAS BOARD OF PROFESSIONAL ENGINEERS, FINA REGISTRATION # 470
TEXAS BOARD OF PROFESSIONAL LAND SURVEYING, FINA REGISTRATION # 10193974

REVISED: JUNE 29, 2015

JOB No.:

SHEET 2 OF 2

8825-00



A 35.739 acre, or 1,556,803 square feet more or less, tract of land comprised of