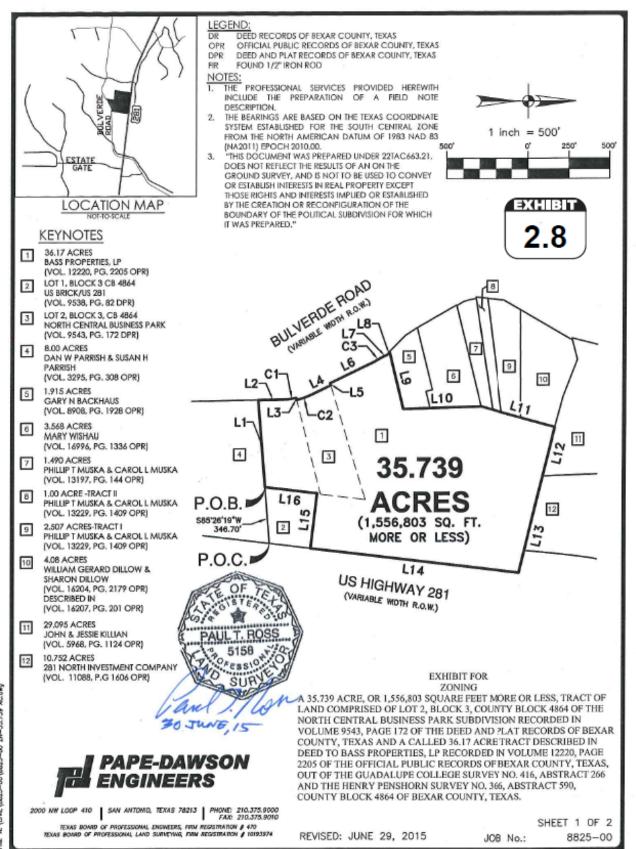

|
| Comal                 | 73369 A- 27 SUR-195 L BULVERDA, ACRES 11.153                                                                                             |

Proposed Zoning "C-1 S GC-3 ERZD MLOD-1"

Proposed Zoning Detail Commercial District, Specific Use Authorization for Wireless Communication

System, US 281 North Gateway Corridor District, Edwards Recharge Zone

District, Military Lighting Overlay District

County PropID LegalDescription

Bexar 270596 CB 4925A BLK LOT 83

#### Exhibit 1

Property IDs: 266832, 266740, 1186588, 266767, 266738

Proposed Zoning: MXD (Mixed-Use District) GC-3 (US 281 North Gateway Corridor District) MLOD-1 (Military

**Lighting Overlay District)** 

More specifically described in the following zoning exhibit and field notes:





| CURVE TABLE |         |           |               |        |        |
|-------------|---------|-----------|---------------|--------|--------|
| CURVE       | RADIUS  | DELTA     | CHORD BEARING | CHORD  | LENGTH |
| C1          | 429.99' | 7"19'57"  | N10'03'14"W   | 54.99' | 55.03' |
| C2          | 443.00  | 12"11'45" | N19'50'54"W   | 94.12  | 94.30  |
| C3          | 429.99  | 7'22'40"  | N29'37'43"W   | 55.33  | 55.37  |



2000 NW LOOP 410 | SAN ANTONIO, TEXAS 78213 | PHONE: 210,375,9000 FAX: 210,375,9010

TEXAS BOARD OF PROFESSIONAL ENGINEERS, FINA REGISTRATION # 470
TEXAS BOARD OF PROFESSIONAL LAND SURVEYING, FINA REGISTRATION # 10193974

REVISED: JUNE 29, 2015

JOB No.:

SHEET 2 OF 2

8825-00



A 35.739 acre, or 1,556,803 square feet more or less, tract of land comprised of L