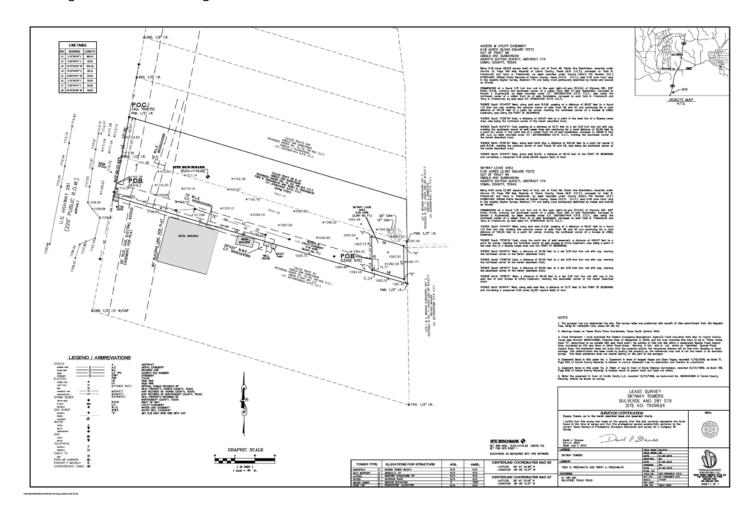

tary Lighting Overlay District)

<u>Save and Except the following</u> to be assigned the Proposed Zoning: C-1 (Commercial District) S (Specific Use Authorization for Wireless Communication System) GC-3 (US 281 North Gateway Corridor District) MLOD-1 (Military Lighting Overlay District)

0.05 acres (2,387 square feet) of land, out of Tract 4B, Cibolo One Subdivision, recorded under Volume 10, Page 169 Map Records of Comal County, Texas (M.R. C.C.T.), conveyed to Todd N. Frischmuth and Terry A. Frischmuth, by deed recorded under County Clerk's File Number (C.F.) 9706014421 Official Public Records of Comal County, Texas (O.P.R. C.C.T.), said 0.05 acre tract lying in the Agapito Gaytan Survey, Abstract 174 and being more specifically described in the following field notes and zoning exhibit.



SKYWAY LEASE AREA
0.05 ACRES (2,387 SQUARE FEET)
OUT OF TRACT 4B
CIBOLO ONE SUBDIVISION
AGAPITO GAYTAN SURVEY, ABSTRACT 174
COMAL COUNTY, TEXAS

Being 0.05 acres (2,387 square feet) of land, out of Tract 4B, Cibolo One Subdivision, recorded under Volume 10, Page 169 Map Records of Comal County, Texas (M.R. C.C.T.), conveyed to Todd N. Frischmuth and Terry A. Frischmuth, by deed recorded under County Clerk's File Number (C.F.) 9706014421 Official Public Records of Comal County, Texas (O.P.R. C.C.T.), said 0.05 acre tract lying in the Agapito Gaytan Survey, Abstract 174 and being more particularly described by metes and bounds as follows;

COMMENCING at a found 1/2 inch iron rod in the east right-of-way (R.O.W.) of Highway 281, 220' Public R.O.W., marking the southwest corner of a called T