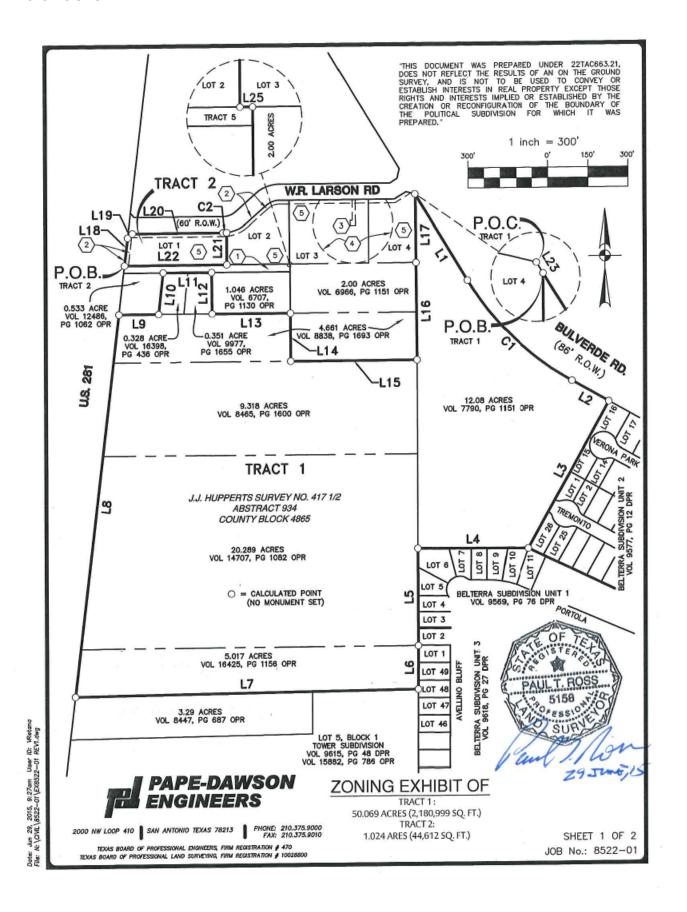

feet to the POINT OF BEGINNING, and containing 1.024 acres in the City of San Antonio, Bexar County, Texas. Said tract being described in accordance with a and map prepared under job number 8522-01 by Pape-Dawson Engineers, Inc.

"This document was prepared under 22TAC663.21, does not reflect the results of an on the ground survey, and is not to be used to convey or establish interests in real property except those rights and interests implied or established by the creation or reconfiguration of the boundary of the political subdivision for which it was prepared."

PREPARED BY:

Pape-Dawson Engineers, Inc.

DATE:

June 17, 2015

REVISED:

June 29, 2015 8522-01

JOB NO. DOC. ID.

N:\CIVIL\8522-01\Word\8522-01 FN T2.docx

TBPE Firm Registration #470

TBPLS Firm Registration #100288-00

E13



NOTES

- TRACT 5-29' INGRESS
  AND EGRESS EASEMENT
  VOL 7904, PG 991 DR
- 2 14' ELECTRIC EASEMENT VOL 9504, PG 216 DPR
- WATER WELL & ACCESS EASEMENT VOL 9504, PG 216 DPR
- 4 150' SANITARY CONTROL EASEMENT VOL 9504, PG 216 DPR
- 5 281 NORTH BUSINESS PARK SUBDIVISION VOL 9504, PG 216 DPR

| CURVE TABLE |         |           |               |         |         |
|-------------|---------|-----------|---------------|---------|---------|
| CURVE       | RADIUS  | DELTA     | CHORD BEARING | CHORD   | LENGTH  |
| C1          | 1082.54 | 29'07'10" | S45'57'07"E   | 544.28' | 550.18' |
| C2          | 130.00' | 6'03'11"  | N86*52'36"E   | 13.73'  | 13.73'  |

| LINE TABLE |             |          |  |  |
|------------|-------------|----------|--|--|
| LINE       | BEARING     | LENGTH   |  |  |