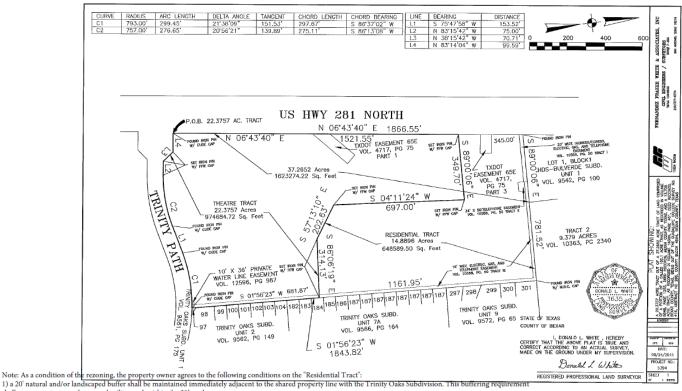

Proposed Zoning Detail Commercial District, Conditional Use for a Movie Theater, US 281 North Gateway

Corridor District, Military Lighting Overlay District

County PropID LegalDescription

Bexar 266815 CB 4864 P-22 ABS 266 (FORMERLY P-8A) More specifically described in Exhibit 5

Bexar 1176458 CB 4864 P-22H ABS 266 (FORMERLY P-8A) More specifically described in Exhibit 5

Proposed Zoning Detail Commercial District, Conditional Use for Carwash, US 281 North Gateway Corridor

District, Military Lighting Overlay District