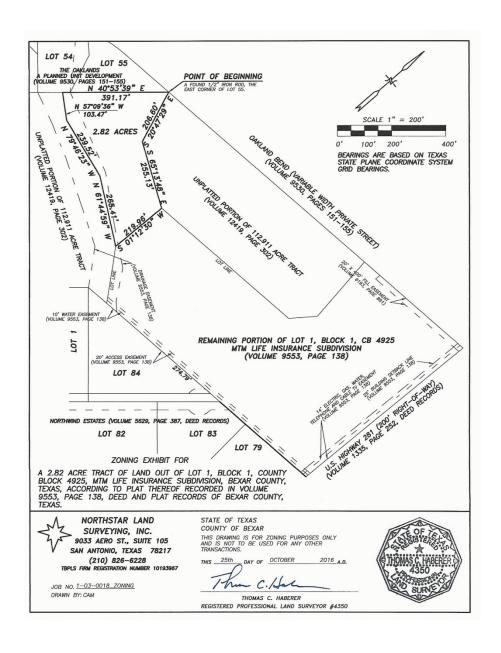

th identified as BCAD 2016 Property ID # 266677

#### **Exhibit 8**

Property ID: 269314

Legal Description: CB 4900H BLK 1 Lot N 617.30 FT OF THE E 749.85 FT OF 1 (MTM LIFE INSURANCE SUBD)

Proposed Zoning: C-2 (Commercial District) S (Specific Use Authorization for Funeral Home or Undertaking Parlor) GC-3 (US 281 North Gateway Corridor District) ERZD (Edwards Recharge Zone District) MLOD-1 (Military Lighting Overlay District

<u>Save and Except</u> the following to be assigned the Proposed Zoning: R-4 (Residential Single-Family District) ERZD (Edwards Recharge Zone District) MLOD-1 (Military Lighting Overlay District)

2.82 acres of land out of Lot 1, Block 1, County Block 4925, MTM Life Insurance Subdivision, more specifically described in the following field notes and zoning exhibit.



### Northstar Land Surveying, Inc.

9033 Aero St., Suite 105 San Antonio, Texas 78217 (210) 826-6228

TBPLS FIRM REGISTRATION NUMBER 10193967

#### FIELD NOTES FOR ZONING

BEING A 2.82 ACRE TRACT OF LAND OUT OF LOT 1, BLOCK 1, COUNTY BLOCK 4925, MTM LIFE INSURANCE SUBDIVISION, BEXAR COUNTY, TEXAS, ACCORDING TO PLAT THEREOF RECORDED IN VOLUME 9553, PAGE 138, DEED AND PLAT RECORDS OF BEXAR COUNTY, TEXAS, AND BEING MORE PARTICULARLY DESCRIBED AS FOLLOWS:

BEGINNING: At a found ½ inch iron rod, the east corner of Lot 55 on the south line of Oakland Bend, a private street, The Oaklands A Planned Unit Development, as recorded in Volume 9530, Pages 151-155, Deed and Plat Records of Bexar County, Texas, the northwest corner of a portion of the unplatted portion of a 112.911 acre tract as recorde