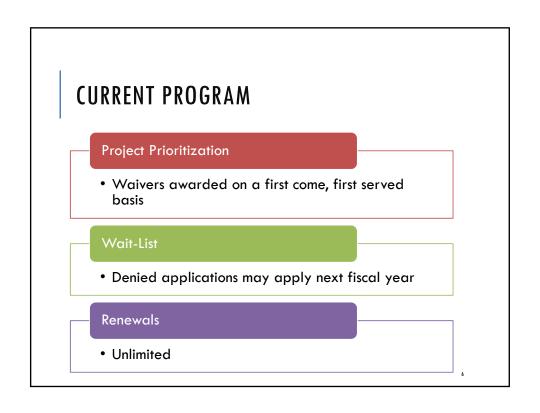

### Prioritize Projects

- 50% affordable housing and other nonprofit projects
- 50% all other requests allocated by category
- Weighted by demand

### Introduce Wait-List

- Staff reallocates recaptured waivers mid-year
- Unfunded projects may reapply and be prioritized next fiscal year

### Limit Renewals

• Up to 3 renewals for a total of 2 years per waiver