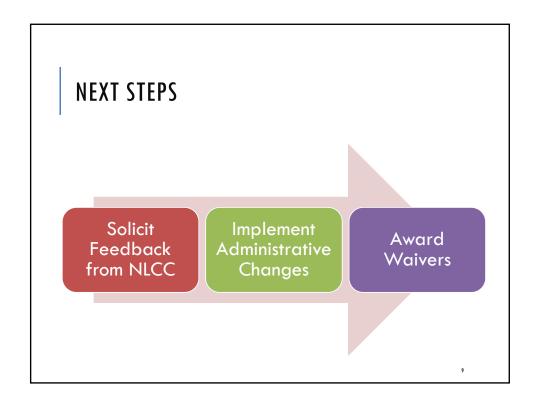

## PROPOSED CHANGES

### Prioritize Projects

- 50% affordable housing and other nonprofit projects
- 50% all other requests allocated by category
- Weighted by demand

### Introduce Wait-List

- Staff reallocates recaptured waivers mid-year
- Unfunded projects may reapply and be prioritized next fiscal year

### Limit Renewals

• Up to 3 renewals for a total of 2 years per waiver