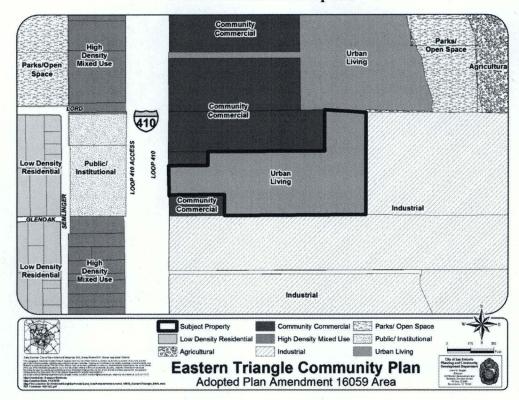

## ATTACHMENT I Land Use Plan as Adopted:

## BE IT ORDAINED BY THE CITY COUNCIL OF THE CITY OF SAN ANTONIO:

**SECTION 1.** The Eastern Triangle Community Plan, a component of the Comprehensive Master Plan of the City, is hereby amended by changing the use of approximately 16.055 acres out of NCB 12886 located at 1054 SE Loop 410, from Urban Living to Industrial. All portions of land mentioned are depicted in **Attachments "I"** and "**II"**, attached hereto and incorporated herein for all purposes.