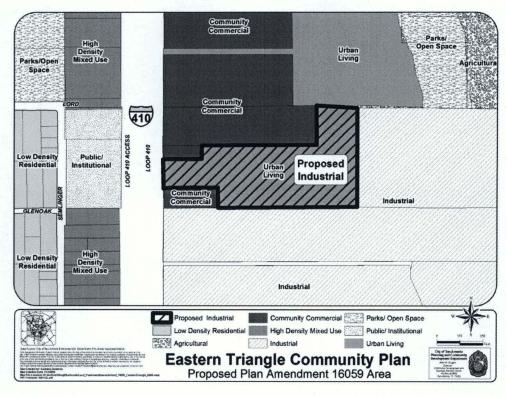

## ATTACHMENT II Proposed Amendment:

## BE IT ORDAINED BY THE CITY COUNCIL OF THE CITY OF SAN ANTONIO:

**SECTION 1.** The Eastern Triangle Community Plan, a component of the Comprehensive Master Plan of the City, is hereby amended by changing the use of approximately 16.055 acres out of NCB 12886 located at 1054 SE Loop 410, from Urban Living to Industrial. All portions of land mentioned are depicted in **Attachments "I"** and "**II"**, attached hereto and incorporated herein for all purposes.