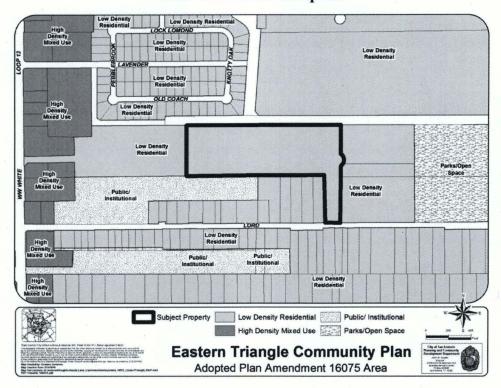

## BE IT ORDAINED BY THE CITY COUNCIL OF THE CITY OF SAN ANTONIO:

**SECTION 1.** The Eastern Triangle Community Plan, a component of the Comprehensive Master Plan of the City, is hereby amended by changing the use of approximately 15.83 acres out of NCB 10615 located at 4843 Lord Street, from Low Density Residential to High Density Residential. All portions of land mentioned are depicted in **Attachments "I"** and **"II"**, attached hereto and incorporated herein for all purposes.

## ATTACHMENT I Land Use Plan as Adopted: