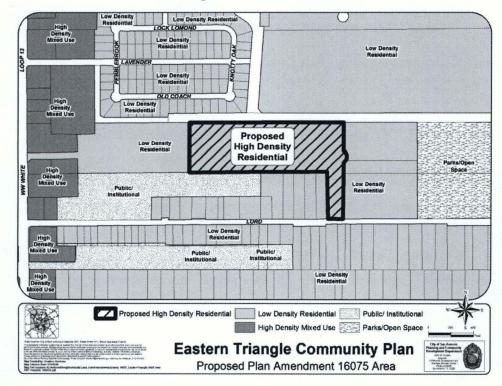

## BE IT ORDAINED BY THE CITY COUNCIL OF THE CITY OF SAN ANTONIO:

**SECTION 1.** The Eastern Triangle Community Plan, a component of the Comprehensive Master Plan of the City, is hereby amended by changing the use of approximately 15.83 acres out of NCB 10615 located at 4843 Lord Street, from Low Density Residential to High Density Residential. All portions of land mentioned are depicted in **Attachments "I"** and **"II"**, attached hereto and incorporated herein for all purposes.

## ATTACHMENT II Proposed Amendment: