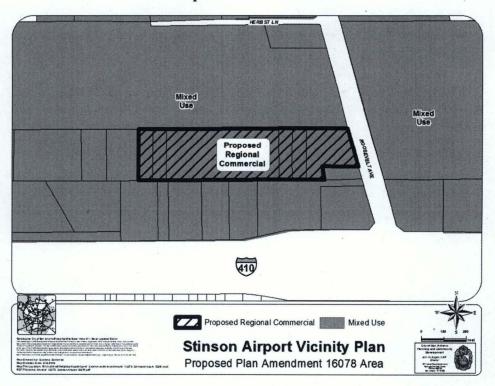

## BE IT ORDAINED BY THE CITY COUNCIL OF THE CITY OF SAN ANTONIO:

**SECTION 1.** The Stinson Airport Vicinity Plan, a component of the Comprehensive Master Plan of the City, is hereby amended by changing the use of approximately 7.321 acres of land out of NCB 11156, located at the 5300 Block of Roosevelt Avenue, from Mixed Use Center to Regional Commercial. All portions of land mentioned are depicted in **Attachments "I"** and **"II"**, attached hereto and incorporated herein for all purposes.

## ATTACHMENT II Proposed Amendment: