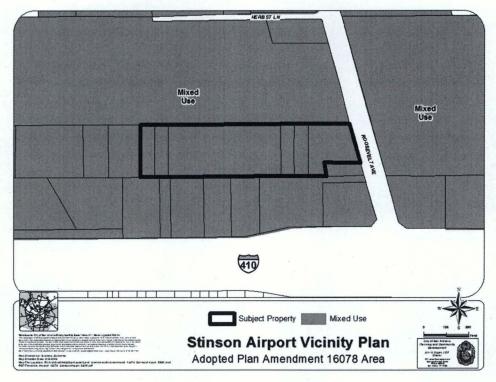

## BE IT ORDAINED BY THE CITY COUNCIL OF THE CITY OF SAN ANTONIO:

**SECTION 1.** The Stinson Airport Vicinity Plan, a component of the Comprehensive Master Plan of the City, is hereby amended by changing the use of approximately 7.321 acres of land out of NCB 11156, located at the 5300 Block of Roosevelt Avenue, from Mixed Use Center to Regional Commercial. All portions of land mentioned are depicted in **Attachments "I"** and **"II"**, attached hereto and incorporated herein for all purposes.

## ATTACHMENT I Land Use Plan as Adopted: