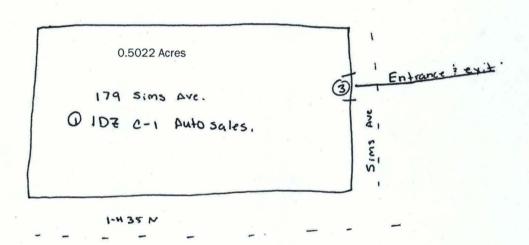

## BE IT ORDAINED BY THE CITY COUNCIL OF THE CITY OF SAN ANTONIO:

**SECTION 1.** Chapter 35, Unified Development Code, Section 35-304, Official Zoning Map, of the City Code of San Antonio, Texas is amended by changing the zoning district boundary of 0.5022 acres of land out of NCB 3731 from "C-1 AHOD" Light Commercial Airport Hazard Overlay District to "IDZ AHOD" Infill Development Zone Airport Hazard Overlay District with uses permitted in "C-1" Light Commercial District and Motor Vehicle Sales.

**SECTION 2.** A description of the property is attached as **Exhibit "A"** and made a part hereof and incorporated herein for all purposes.

**SECTION 3.** The City council approves this Infill Development Zone so long as the attached site plan is adhered to. A site plan is attached as **Exhibit "B"** and made a part hereof and incorporated herein for all purposes.

#### 171 and 179 SIMS AVENUE and 519 ROCHAMBEAU

0.5022 OF AN ACRE OF LAND BEING THE SOUTH 162.13 FEET OF THE REMAINING EAST IRREGULAR PORTION OF LOT 1 AND LOT 2, BLOCK 4, NEW CITY BLOCK 3731, GLADSTONE ADDITION, SAN ANTONIO, TEXAS AS RECORDED IN VOLUME 105 ON PAGE 195 OF THE DEED AND PLAT RECORDS OF BEXAR COUNTY, TEXAS BEING MORE PARTICULARLY DESCRIBED AS FOLLOWS: