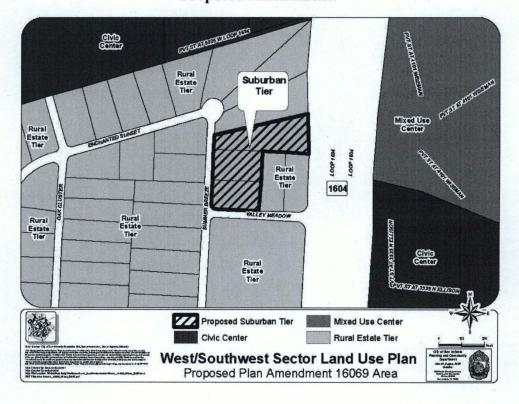

## BE IT ORDAINED BY THE CITY COUNCIL OF THE CITY OF SAN ANTONIO:

**SECTION 1.** The West/Southwest Sector Plan, a component of the Comprehensive Master Plan of the City, is hereby amended by changing the use of approximately 3.66 acres of land located in the 4200 Block of West Loop 1604, legally described as Lot 3, 4, and 14, Block 1, NCB 17632 from Rural Estate Tier to Suburban Tier. All portions of land mentioned are depicted in **Attachments "I"** and "II", attached hereto and incorporated herein for all purposes.

## ATTACHMENT II Proposed Amendment: