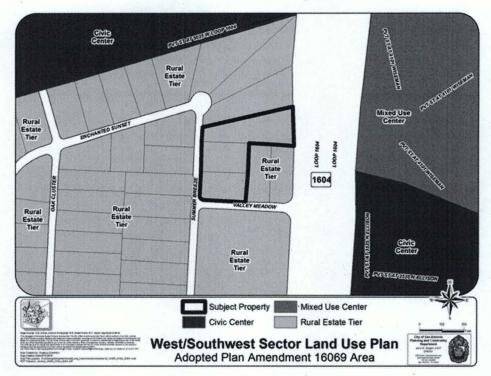

## BE IT ORDAINED BY THE CITY COUNCIL OF THE CITY OF SAN ANTONIO:

**SECTION 1.** The West/Southwest Sector Plan, a component of the Comprehensive Master Plan of the City, is hereby amended by changing the use of approximately 3.66 acres of land located in the 4200 Block of West Loop 1604, legally described as Lot 3, 4, and 14, Block 1, NCB 17632 from Rural Estate Tier to Suburban Tier. All portions of land mentioned are depicted in **Attachments "I"** and "II", attached hereto and incorporated herein for all purposes.

## ATTACHMENT I Land Use Plan as Adopted: