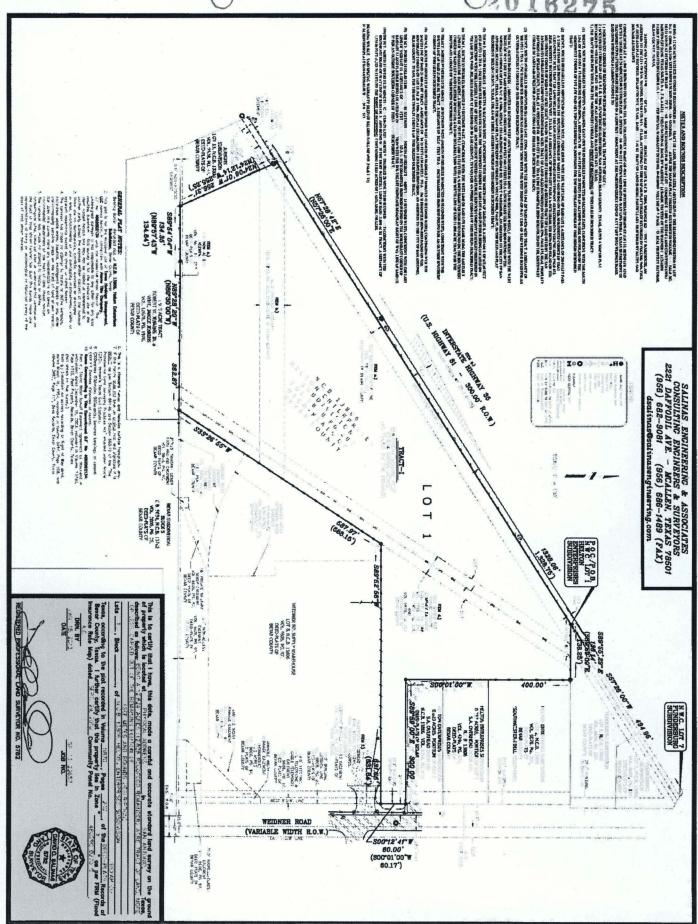

#### PROPERTY (including improvements):

Being a 12.824 acre tract of land, more or less, situated in Bexar County, Texas, being more particularly described by metes and bounds in Exhibit "A" attached hereto and made a part hereof.

#### METES AND BOUNDS DESCRIPTION

BEING A 12.824 ACRES (12.828 RECORDED REMAINDER) ACRE TRACT OF LAND, MORE OR LESS, CARVED OUT OF THE REMAINING PORTION OF LOT 1, N.C.B. 13806, HELTON ENTERPRISES SUBDIVISION, SAN ANTONIO, TEXAS, AS PER THE MAP OR PLAT THERROF RECORDED IN VOLUME 5870, PAGE 202, DEED AND PLAT RECORDS OF BEXAR COUNTY, TEXAS; SAID REMAINING PORTION OF LOT 1 COMPRISES 21,808 ACRES OF LAND CONVEYED UNTO NORTHWEST BANK TEXAS SOUTH, N.A., P/K/A KELLY FIELD NATIONAL BANK BY WARNER C. LUSARDI, TRUSTEE OF THE WARNER C. LUSARDI FAMILY TRUST (DATED DECEMBER 11, 1996), AS PER SPECIAL WARRANTY DEED NO. 96-0186909 (VOLUME 6955, PAGE 1333, REAL PROPERTY RECORDS, BEXAR COUNTY, TEXAS,

BAYING AND EXCEPTING 8.98 ACRES OF LAND, MORB OR LESS, BEING ALL OF LOT 8, N.C.B. 13806, WEIDNER RD. SUPPLY WAREHOUSE, AN ADDITION TO THE CITY OF SAN ANTONIO, BEXAR COUNTY, TEXAS, ACCORDING TO THE MAP OR FLAT THERBOF RECORDED IN VOLUME 9606, PAGE 97, DEED AND PLAT RECORDS, BEXAR COUNTY, TEXAS; SAID 12.824 ACRE TRACT OF LAND IS MORB PARTICULARY DESCRIBED BY METES AND BOUNDS AS FOLLOWS:

COMMENCING AT A ½ INCH IRON ROD FOUND ON THE SOUTHEASTERLY RIGHT-OF-WAY LINB OF INTERSTATE HIGHWAY (LH.) 35, BEING LOCATED SOUTH 57 DEGREEAS 26 MINUTES 00 SECONDS BAST, A DISTANCE OF 494.96 FEST WITH SAID RIGHT-OF-WAY LINE FROM A TEXAS DEPARTMENT OF TRANSPORTATION (TXDOT) BRASS DISK FOUND IN A CONCRETE MONUMENT AT THE NORTHWESERLY END OF A CUT OFF INTO WEIDNER ROAD; SAID IRON ROD BEING A COMMON CORNER TO:

- 1.) NORTHWEST CORNER OF REMAINING PORTION OF SAID 21.808 ACRE TRACT OUT OF LOT 1;
- 2.) SOUTHWEST CORNER OF LOT 6, N.C.B. 13806, FUNDERBURG SUBDIVISION, SAN ANTONIO, BEXAR COUNTY, TEXAS, AS FER A MAP OR PLAT RECORDED IN VOLUME 8600, PAGE 104, OF THE PLAT RECORDS OF BEXAR COUNTY, TEXAS;
- 3.) THE TRACT HEREIN DESCRIBED, FOR THE NORTHWEST CORNER AND POINT OF BEGINNING OF THIS HERBIN DESCRIBED TRACT;
  - (i) THENCE, SOUTH 89 DEGREES 55 MINUTES 29 SECONDS EAST (SOUTH 89 DEGREES 59 MINUTES 00 SECONDS EAST), COINCIDENT WITH THE SOUTH LINE OF SAID LOT 6, FUNDERBURG SUBDIVISION, A DISTANCE OF 138.14 FEET (138.25 FEET) TO AN ALUMINUM DISK ROD FOUND ON THE NORTHWEST CORNER OF LOT 2 OF SAID HELTON ENTERPRISES SUBDIVISION FOR THE NORTHEAST CORNER OF THIS HEREIN DESCRIBED TRACT.
  - (2) THENCE, SOUTH 90 DEGREES 01 MINUTES 00 SECONDS WEST, COINCIDENT WITH THE WEST LINE OF SAID LOT 2, A DISTANCE OF 200.0 FEET PASS A 1/2 INCH DIAMBTER IRON ROD FOUND ON THE SOUTHWEST CORNER OF SAID LOT 2 AND BEING ON THE NORTHWEST CORNER OF THAT CERTAIN 0.757 ACRE TRACT OF LAND HELD BY THE SAN ANTONIO OVERHEAD DOOR COMPANY AS RECORDED IN VOLUME 4296, PAGE 873, REAL PROPERTY RECORDS OF BEXAR COUNTY, TEXAS, AT A DISTANCE OF 309.99 FEET PASS A 1/2 INCH DIAMBTER IRON ROD FOUND ON THE SOUTHWEST CORNER OF SAID 0.757 ACRE TRACT AND ON THE NORTHWEST CORNER OF A SECOND TRACT OF LAND HELD BY THE SAN ANTONIO OVERHEAD DOOR COMPANY CONTAINING 0.620 ACRE TRACT OF LAND ALSO RECORDED IN VOLUME 4296, PAGE 873, REAL PROPERTY RECORDS OF BEXAR COUNTY, TEXAS, AT A DISTANCE OF 400.0 FEET IN ALL TO A 1/2 INCH DIAMBTER IRON ROD FOUND ON THE SOUTHWEST CORNER OF SAID 0.620 ACRES FOR AN INSIDE CORNER OF THE HERRIN DESCRIBED TRACT;
  - (3) THENCE, SOUTH 89 DEGREES 59 MINUTES 00 SECONDS BAST, COINCIDENT WITH THE SOUTH LINE OF SAID 0.620 ACRE TRACT, A DISTANCE OF 300.0 FEBT TO A 1/2 INCH DIAMETER IRON ROD FOUND ON INTERSECTION WITH THE WEST RIGHT-OF-WAY LINE OF SAID WEIDNER ROAD FOR AN OUTSIDE BASTERLY CORNER OF THIS HERBIN DESCRIBED TRACT;
  - (4) THENCE, SOUTH 00 DEGREES 12 MINUTES 41 SECONDS WEST (SOUTH 00 DEGREES 61 MINUTES 00 SECONDS WEST), COINCIDENT WITH THE WEST RIGHT-OF-WAY LINE OF SAID WEIDER ROAD, A DISTANCE OF 60.0 FEET (60.17 FEET) TO A 1/2 INCH DIAMETER IRON ROD FOUND ON THE NORTHEAST CORNER OF LOT 8, N.C.B. 13806, REPLAT ESTABLISHING WEIDNER RD, SUPPLY WAREHOUSE, AN ADDITION TO THE CITY OF SAN ANTONIO, BEXAR COUNTY, TEXAS, AS PER THE MAP OR PLAT THEREOF RECORDED IN VOLUME 9606, PAGE 97, IN THE DEED AND PLAT RECORDS OF BEXAR COUNTY, TEXAS, FOR AN OUTSIDE BASTERN CORNER OF THIS HEREIN DESCRIBED TRACT;
  - (5) THENCE, NORTH 89 DEGREES 52 MINUTES 56 SECONDS WEST, COINCIDENT WITH THE NORTH LINE OF SAID LOT 8, A DISTANCE OF 631,66 FEET (631.84 FEET) TO A 1/2 NICH DIAMETER IRON ROD FOUND ON THE NORTHWEST CORNER OF SAID LOT 8 AND FURTHER BRING LOCATED ON INTERSECTION WITH THE HASTERLY LINE OF THAT CERTAIN 50.0 FOOT UNITED GAS FUBLIC SERVICE COMPANY BASEMENT (RECORDED IN VOLUME 5870, PAGE 202, DEED AND PLAT RECORDS OF BEXAR COUNTY, TEXAS) FOR AN INSIDE CORNER OF THIS HEREIN DESCRIBED TRACT;
  - (6) THENCE, SOUTH 33 DEGREES 26 MINUTES 55 SECONDS WEST, COINCIDENT WITH THE WEST LINE OF SAID LOT 8 SAME BEING THE EASTERLY LINE OF SAID GAS LINE BASIMENT, A DISTANCE OF 587.97 FERT (\$88.15 FERT) TO A 4 INCH DIAMETER IRON ROD FOUND ON THE SOUTHWEST CORNER OF SAID LOT 8 AND FURTHER BEING LOCATED ON INTERSECTION WITH THE SOUTH LINE OF SAID 21.808 ACRE TRACT FOR THE SOUTHBAST CORNER OF THIS HEREIN DESCRIBED TRACT:
  - (7) THENCE, NORTH 89 DEGREES 28 MINUTES 20 SECONDS WEST (NORTH 89 DEGREES 30 MINUTES 80 SECONDS WEST), COINCIDENT WITH THE SOUTH LINE OF SAID 21.808 ACRE TRACT, A DISTANCE OF 362.87 FRIT TO A 1/2 INCH DIAMETER IRON ROD FOUND FOR AN OUTSIDE SOUTHERN CORNER OF THIS HEREIN DESCRIBED TRACT;
- (8) THENCE, SOUTH 89 DEGREES 54 MINUTES 04 SECONDS WEST (NORTH 89 DEGREES 57 MINUTES 43 SECONDS WEST), CONTINUING WITH THE SOUTH LINE OF SAID 21,808 ACRE TRACT, A DISTANCE OF 134,35 FRET (134,84 FRET) TO A 14 INCH DIAMETER IRON ROD FOUND ON THE SOUTHBAST CORNER OF LOT 13, N.C.B. 13806, REPLAT ESTABLISHING JENKINS SUBDIVISION, AN ADDITION TO THE CITY OF SAN ANTONIO, BEXAR COUNTY, TEXAS, FOR THE SOUTHWEST CORNER OF THIS HEREIN DESCRIBED TRACT;
- (9) THENCE, NORTH 24 DEGREES 66 MINUTES 01 SECONDS WEST (NORTH 24 DEGREES 12 MINUTES 14 SECONDS WEST), COINCIDENT WITH THE BAST LINE OF SAID LOT 13, A DISTANCE OF 256.31 FEET (255.25 FEET) TO A 1/2 INCH DIAMETER IRON ROD FOUND ON THE NORTHEAST CORNER OF SAID LOT 13 AND FURTHER BEING LOCATED ON INTERSECTION WITH THE SOUTHBAST FRONTAGE ROADWAY RIGHT-OF-WAY LINE OF SAID LH. 35 FOR AN OUTSIDE SOUTHERN CORNER OF THIS HEREIN DESCRIBED TRACT:
- (10) THENCE, NORTH 57 DEGREES 28 MINUTES 42 SECONDS BAST (NORTH 57 DEGREES 26 MINUTES 00 SECONDS BAST) COINCIDENT WITH THE SOUTHBAST RIGHT-OF-WAY LINE OF SAID 1.3.5 AND BEING WITH THE MOST WESTERLY LINE OF SAID 21.808 ACRE TRACT, A DISTANCE OF 1,328.06 FRET (1,328,75 FEBT) TO THE POINT OF BEGINNING, CONTAINING 12.824 ACRES OF LAND, MORE OR LESS.