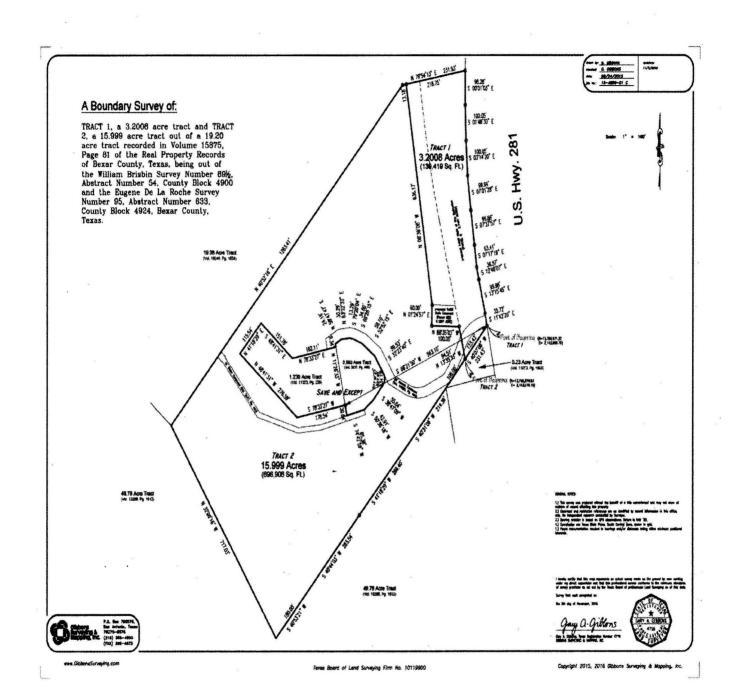

#### FIELD NOTES FOR 15.999 ACRES

OUT OF A 19.20 ACRE TRACT IN THE NAME OF HERLINDA CANTU FAMILY, LP AND RECORDED IN PAGE 15875, PAGE 81 OF THE REAL PROPERTY RECORDS OF BEXAR COUNTY, TEXAS, BEING OUT OF THE WILLIAM BRISBIN SURVEY NO. 89 1/2, ABSTRACT NUMBER 54, COUNTY BLOCK 4900, AND THE EUGENE DE LA ROCHE SURVEY NUMBER 95, ABSTRACT NUMBER 633, COUNTY BLOCK 4924, BEXAR COUNTY, TEXAS, AND BEING MORE PARTICULARLY DESCRIBED BY METES AND BOUNDS AS FOLLOWS:

BEGINNING:

At a set ¼" iron rod stamped "GIBBONS" on the southeast line of the aforementioned 19.20 acre tract having Texas State Plane Grid Coordinates of N=13,786,876.83 and E=2,143,010.16, said point being the southwest corner of a proposed 2,1967 acre TXDOT right of way dedication known as Parcet 8, being South 40"07"08" West (bearings are based on GPS observations, datum is NAD '83) 123.43" from a found ½" iron rod on the west right of way line of U.S. Hwy. 281 (public right of way width varies), marking the north corner of a 0.23 acre tract in the name of State of Texas as recorded in Volume 11073, Page 1805 of the Real Property Records of Bexar County, Texas, and the southeast corner of the aforementioned 19.20 acre tract and of this tract;