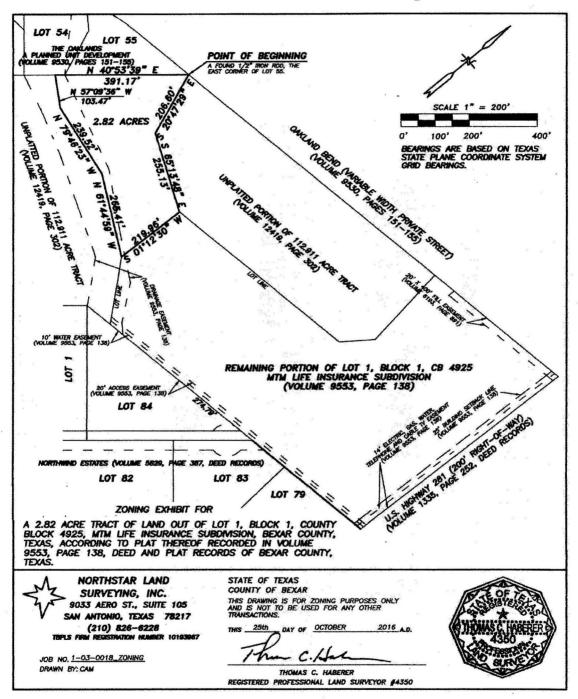

# FIELD NOTES FOR ZONING

BEING A 2.82 ACRE TRACT OF LAND OUT OF LOT 1, BLOCK 1, COUNTY BLOCK 4925, MTM LIFE INSURANCE SUBDIVISION, BEXAR COUNTY, TEXAS, ACCORDING TO PLAT THEREOF RECORDED IN VOLUME 9553, PAGE 138, DEED AND PLAT RECORDS OF BEXAR COUNTY, TEXAS, AND BEING MORE PARTICULARLY DESCRIBED AS FOLLOWS:

BEGINNING: At a found ½ inch iron rod, the east corner of Lot 55 on the south line of Oakland Bend, a private street, The Oaklands A Planned Unit Development, as recorded in Volume 9530, Pages 151-155, Deed and Plat Records of Bexar County, Texas, the northwest corner of a portion of the unplatted portion of a 112.911 acre tract as recorded in Volume 12419, Page 302, Official Public Records of Real Property of Bexar County, Texas, the northwest corner of the above referenced Lot 1, Block 1, County Block 4925, MTM Life Insurance Subdivision, the north corner of the herein described tract: