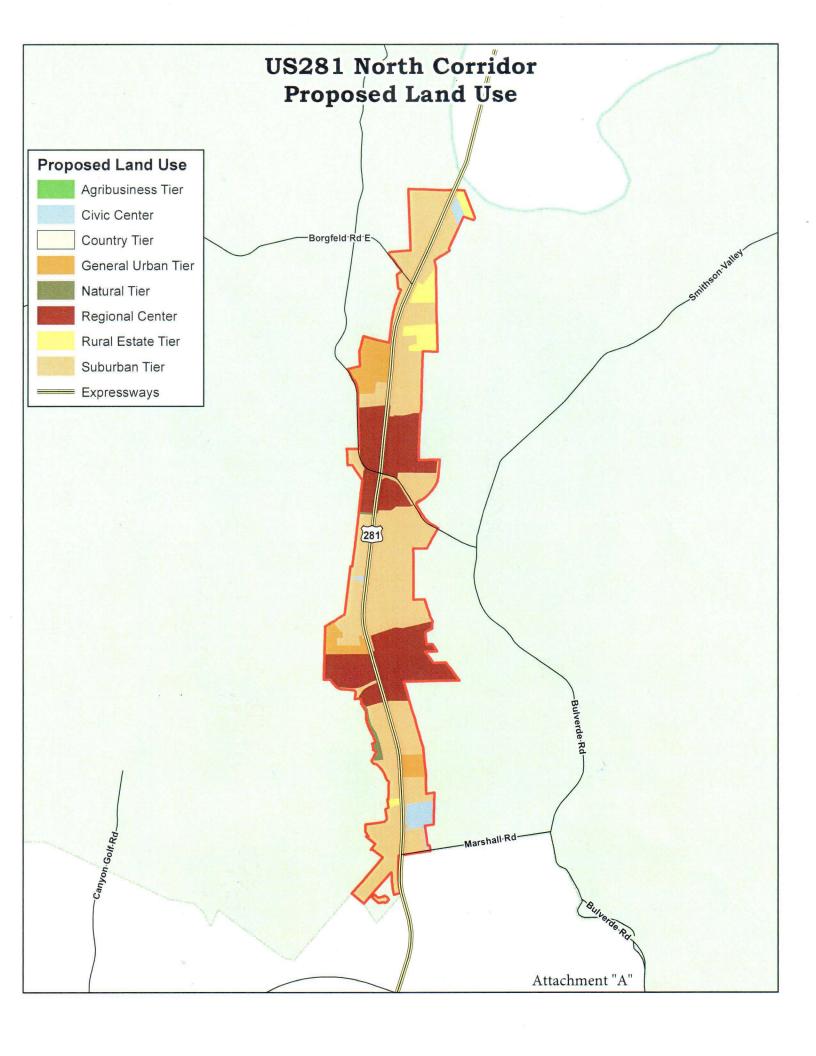

#### BE IT ORDAINED BY THE CITY COUNCIL OF THE CITY OF SAN ANTONIO:

SECTION 1. The North Sector Plan, a component of the Comprehensive Master Plan of the City, is hereby amended by changing the use of approximately 1224 acres of land located in the US 281 North Corridor Area of San Antonio's, generally with a variable width of up to 4,000 feet along the U.S. 281 North right-of-way beginning at the City limits of San Antonio south of Marshall Road and Northwind Boulevard in Bexar County and continuing north along U.S. 281 North to approximately 1,830 feet south of Ancestral Trail in Comal County, the adopted and proposed land use more are specifically described in ATTACHMENT "A", attached hereto and incorporated herein for all purposes said area being amended by saving and excepting those properties that are the subject of a development agreement between the City of San Antonio and property owners described in ATTACHMENT "B" attached hereto, made a part hereof and incorporated herein for all purposes, saving and excepting 37 Comal County parcels and 3 Bexar County parcels and the adjoining US 281 Hwy right of way described in ATTACHMENT "C"