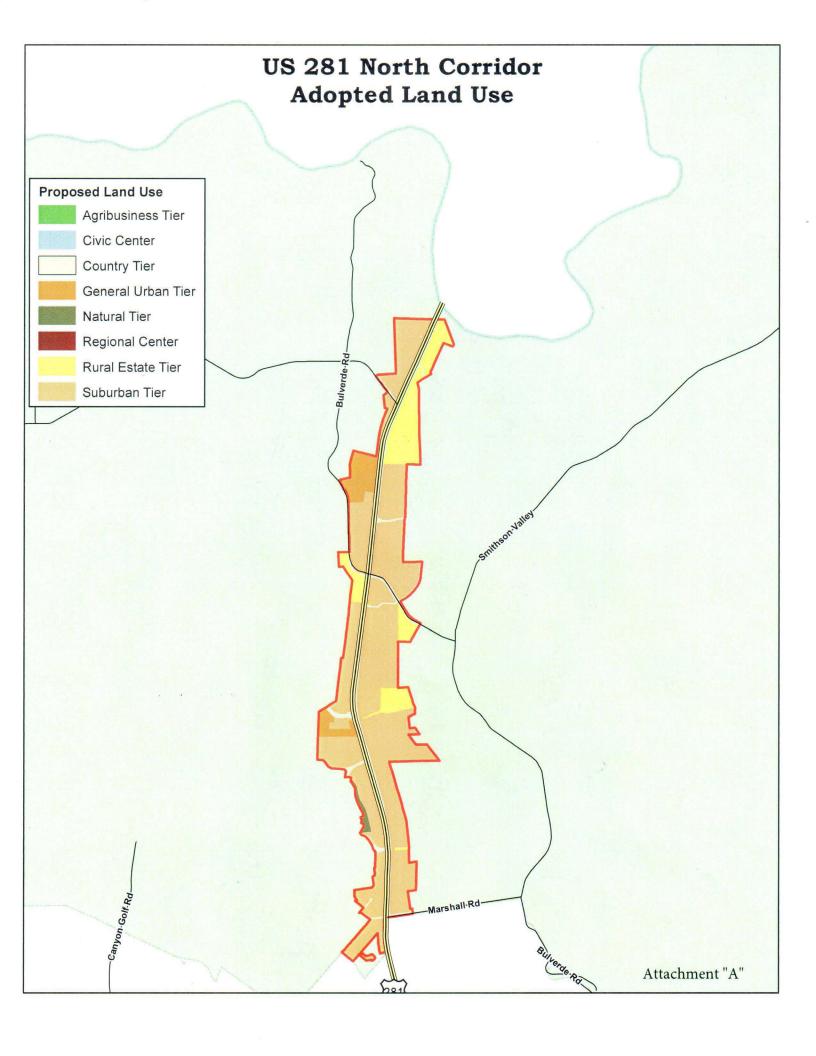

#### BE IT ORDAINED BY THE CITY COUNCIL OF THE CITY OF SAN ANTONIO:

SECTION 1. The North Sector Plan, a component of the Comprehensive Master Plan of the City, is hereby amended by changing the use of approximately 1224 acres of land located in the US 281 North Corridor Area of San Antonio's, generally with a variable width of up to 4,000 feet along the U.S. 281 North right-of-way beginning at the City limits of San Antonio south of Marshall Road and Northwind Boulevard in Bexar County and continuing north along U.S. 281 North to approximately 1,830 feet south of Ancestral Trail in Comal County, the adopted and proposed land use more are specifically described in ATTACHMENT "A", attached hereto and incorporated herein for all purposes said area being amended by saving and excepting those properties that are the subject of a development agreement between the City of San Antonio and property owners described in ATTACHMENT "B" attached hereto, made a part hereof and incorporated herein for all purposes, saving and excepting 37 Comal County parcels and 3 Bexar County parcels and the adjoining US 281 Hwy right of way described in ATTACHMENT "C"