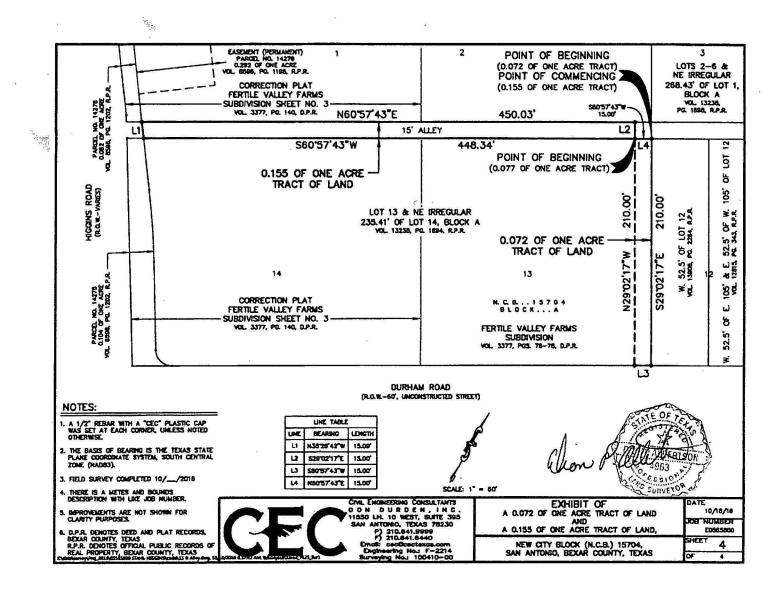

#### DESCRIPTION OF A 0.072 OF ONE ACRE TRACT OF LAND

Being a 0.072 of one acre tract of land in New City Block (N.C.B.) 15704, City of San Antonio, Bexar County, Texas, being out of Lot 13, Block A, shown on the plat of Fertile Valley Farms Subdivision, recorded in Volume 3377, Pages 76-78, Deed and Plat Records, Bexar County, Texas, and being more particularly described by metes and bounds as follows:

**BEGINNING** at a 1/2" rebar with a "CEC" plastic cap set on the southeast line of a 15-foot wide Alley, the common corner of said Lot 13 and Lot 12, said Fertile Valley Farms Subdivision, the **POINT OF BEGINNING**, the north corner of this tract;

THENCE South 29°02'17" East, coincident with the common line of Lot 13 and said Lot 12, a distance of 210.00 feet to a 1/2" rebar with a "CEC" plastic cap set at the common corner of Lot 13 and Lot 12 on the northwest right-of-way line of Durham Road (R.O.W.-60', unconstructed street), said Fertile Valley Farms Subdivision, the east corner of this tract;

THENCE South 60°57'43" West, coincident with the common line of Lot 13 and said northwest right-of-way line, a distance of 15.00 feet to a 1/2" rebar with a "CEC" plastic cap set, the south corner of this tract;

THENCE North 29°02'17" West, departing said common line, crossing Lot 13, a distance of 210.00 feet to a 1/2" rebar with a "CEC" plastic cap set on the common line of Lot 13 and the aforementioned southeast line of a 15-foot wide Alley, the west corner of this tract;

THENCE North 60°57'43" East, coincident with the common line of Lot 13 and said southeast line of the 15-foot wide Alley, a distance of 15.00 feet to the POINT OF BEGINNING, and containing 0.072 of one acre of land, more or less.

#### DESCRIPTION OF A 0.155 OF ONE ACRE TRACT OF LAND

Being a 0.155 of one acre tract of land in New City Block (N.C.B.) 15704, City of San Antonio, Bexar County, Texas, being a portion of a 15-foot wide Alley out of Block A, shown on the plat of Fertile Valley Farms Subdivision, recorded in Volume 3377, Pages 76-78, and on the Correction Plat of Fertile Valley Farms Subdivision Sheet No. 3, recorded in Volume 3377, Page 140, both in the Deed and Plat Records, Bexar County, Texas, and being more particularly described by metes and bounds as follows:

COMMENCING at a 1/2" rebar with a "CEC" plastic cap set on the southeast line of said 15foot wide Alley, the common corner of Lot 13 and Lot 12, said Fertile Valley Farms Subdivision, said corner also being the north corner of a tract of land consisting of said Lot 13 and a remaining portion of Lot 14, said Fertile Valley Farms Subdivision, described in Volume 13238, Page 1894, Official Public Records of Real Property, Bexar County, Texas; thence South 60°57'43" West, coincident with the common line of said 15-foot Alley and Lot 13, a distance of 15.00 feet to a 1/2" rebar with a "CEC" plastic cap set, the POINT OF BEGINNING, the east corner of this tract;

THENCE South 60°57'43" West, coincident with the common line of said Alley, the northwest line of Lot 13 and the remaining portion of Lot 14, shown on the aforementioned Correction Plat of Fertile Valley Farms Subdivision Sheet No. 3, a distance of 448.34 feet to a 1/2" rebar with a "CEC" plastic cap set, the common corner of a remaining portion of Lot 14 and a 0.104 of one acre parcel of land, called Parcel No. 14275, described in Volume 8596, Page 1202, Official Public Records of Real Property, Bexar County, Texas, the south corner of this tract;

THENCE North 35°26'42" West, crossing the 15-foot wide Alley, a distance of 15.09 feet to a 1/2" rebar with a "CEC" plastic cap set on the northwest line of the 15-foot wide Alley, the common corner of Lot 1, said Correction Plat of Fertile Valley Farms Subdivision Sheet No. 3, and a 0.062 of one acre parcel of land, called Parcel No. 14276, also described in said Volume 8596, Page 1202, the west corner of this tract;

THENCE North 60°57'43" East, coincident with the common line of the 15-foot Alley, said Lot 1 and Lot 2, shown on the aforementioned plat of Fertile Valley Farms Subdivision, a distance of 450.03 feet to a 1/2" rebar with a "CEC" plastic cap set, the north corner of this tract;

CIVIL ENGINEERING CONSULTANTS DON DURDEN, INC.

Page 3 of 4 October 18, 2016 Job No.: E0508701

THENCE South 29°02'17" East, crossing the 15-foot Alley, a distance of 15.00 feet to the **POINT OF BEGINNING**, and containing 0.155 of one acre of land, more or less.