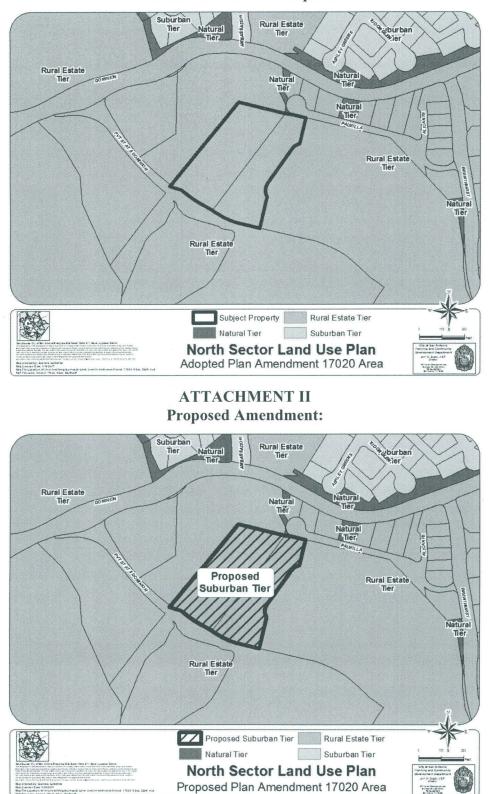

## AMENDING THE LAND USE PLAN CONTAINED IN THE NORTH SECTOR PLAN, A COMPONENT OF THE COMPREHENSIVE MASTER PLAN OF THE CITY, BY CHANGING THE USE OF APPROXIMATELY 4.274 ACRES OUT OF NCB 34034 LAND LOCATED ON THE 140-150 BLOCK OF PALMILLA COURT, FROM RURAL ESTATE TIER TO SUBURBAN TIER.

## BE IT ORDAINED BY THE CITY COUNCIL OF THE CITY OF SAN ANTONIO:

**SECTION 1.** The North Sector Plan, a component of the Comprehensive Master Plan of the City, is hereby amended by changing the use of approximately 4.274 acres out of NCB 34034 of land located on the 140-150 Block of Palmilla Court, from Rural Estate Tier to Suburban Tier. All portions of land mentioned are depicted in **Attachments "I"** and "**II**", attached hereto and incorporated herein for all purposes.