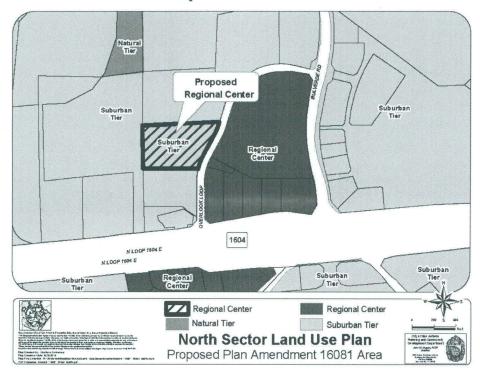

## BE IT ORDAINED BY THE CITY COUNCIL OF THE CITY OF SAN ANTONIO:

**SECTION 1.** The North Sector Plan, a component of the Comprehensive Master Plan of the City, is hereby amended by changing the use of approximately 5.593 acres out of NCB 17727 located in the 17700 block of Bulverde Road, from Suburban Tier to Regional Center. All portions of land mentioned are depicted in **Attachments "I"** and "**II**", attached hereto and incorporated herein for all purposes.

ATTACHMENT I Land Use Plan as Adopted:

ATTACHMENT II Proposed Amendment: