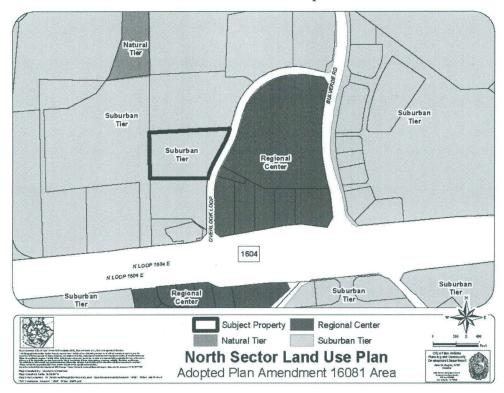

## BE IT ORDAINED BY THE CITY COUNCIL OF THE CITY OF SAN ANTONIO:

**SECTION 1.** The North Sector Plan, a component of the Comprehensive Master Plan of the City, is hereby amended by changing the use of approximately 5.593 acres out of NCB 17727 located in the 17700 block of Bulverde Road, from Suburban Tier to Regional Center. All portions of land mentioned are depicted in **Attachments "I"** and "**II**", attached hereto and incorporated herein for all purposes.

ATTACHMENT I Land Use Plan as Adopted:

ATTACHMENT II Proposed Amendment: