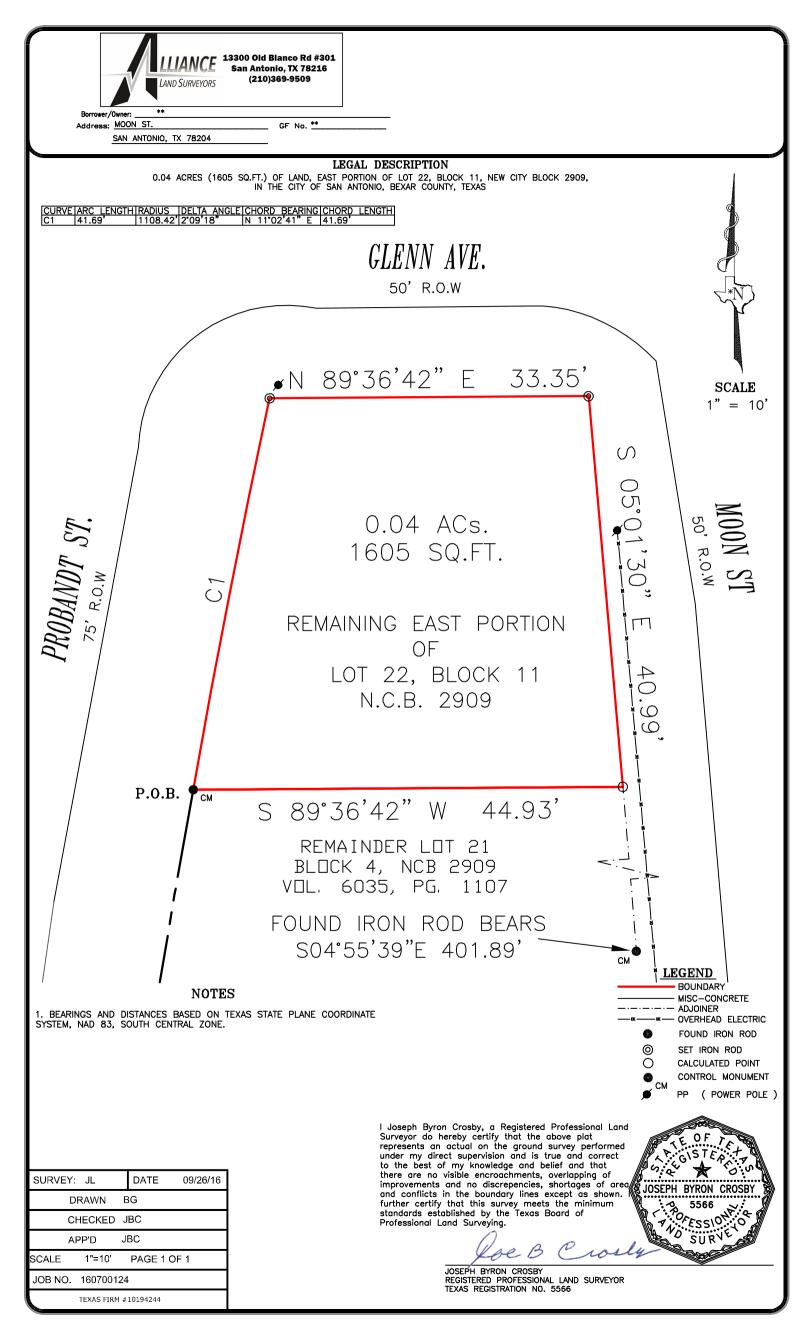

13300 OLD BLANCO ROAD SAN ANTONIO, TEXAS 78216 FIRM #10194224

FIELD NOTE DESCRIPTION 0.04 ACRES (1605 SQ. FT.) EAST PORTION OF LOT 22 BLOCK 11, NCB 2909 CITY OF SAN ANTONIO BEXAR COUNTY, TEXAS.

BEING A 0.04 ACRE TRACT (1605 SQ. FT.) OF LAND, THE REMAINING PORTION OF LOT 22, BLOCK 11, NEW CITY BLOCK (NCB) 2909 CITY OF SAN ANTONIO BEXAR COUNTY, TEXAS, AND BEING MORE PARTICULARY DESCRIBED BY METES AND BOUNDS AS FOLLOWS:

BEGINNING AT A FOUND 1/2 INCH STEEL REBAR IN CURRENT EAST RIGHT-OF-WAY LINE OF PROBANDT STREET (75' R.O.W) AT THE SOUTHWEST CORNER OF THIS TRACT HEREIN DESCRIBED, SAID POINT BEING SOUTHWEST CORNER OF A TRACT OF LAND IN THE NAME OF CITY OF SAN ANTONIO PER SAID NCB 2909, SAME BEING THE NORHWEST CORNER OF A CALLED 0.13 ACRES CONVEYED TO AMADOR NINO AND ELIDA R. NINO BY DEED RECORDED IN VOLUME 6035, PAGE 1107, OFFICIAL PUBLIC RECORDS OF BEXAR COUNTY, TEXAS;

THENCE IN A NORTHEASTERLY DIRECTION ALONG THE EAST RIGHT OF WAY LINE OF PROBANDT STREET (75' R.O.W.), AND A CURVE TO THE RIGHT HAVING A RADIUS OF 1108.42 FEET, AN ARC LENGHT OF 41.69 FEET AND A CHORD THAT BEARS N 11° 02' 41" E A DISTANCE OF 41.69 FEET TO A SET 1/2" INCH STEEL REBAR WITH PLASTIC CAP MARKED ALLIANCE FOR THE NORTHWEST CORNER OF THIS TRACT, BEING ON THE SOUTH RIGHT OF WAY LINE OF GLENN STREET (50' R.O.W.);

THENCE N 89° 36' 42" E WITH THE NORTH LINE OF SAID CITY OF SAN ANTONIO TRACT A DISTANCE OF 33.35 FEET TO A SET 1/2 INCH STEEL REBAR WITH PLASTIC CAP MARKED ALLIANCE IN THE WEST RIGHT-OF-WAY LINE OF MOON STREET (50' ROW) FOR THE NORTHEAST CORNER HEREOF;

THENCE S 05° 01' 30" E WITH THE WEST RIGHT-OF-WAY LINE OF MOON STREET AND THE EAST LINE OF SAID LOT 22, A DISTANCE OF 40.99 FEET TO A SET 1/2" STEEL REBAR WITH PLASTIC CAP MARKED ALLIANCE FOR THE NORTHEAST CORNER OF SAID 0.13 ACRES TRACT AND THE SOUTHEAST CORNER HEREOF;

THENCE S 89° 36' 42" W ALONG THE SOUTH LINE OF SAID LOT 22 AND THE NORTH LINE OF SAID 0.13 A DISTANCE 44.93 FEET TO THE POINT OF BEGINNING AND CONTAINING 0.04 ACRES (1605 SQ. FT.) OF LAND.

BEARINGS AND DISTANCES BASED ON THE TEXAS STATE PLANE COORDINATE SYSTEM NAD-83 TEXAS SOUTH CENTRAL ZONE.

THIS SURVEY WAS PREPARED FROM AN ON THE GROUND SURVEY PERFORMED UNDER MY DIRECT SUPERVISION AND IS TRUE AND CORRECT TO THE BEST OF MY KNOWLEDGE AND BELIEF.

BC

JOE B. CROSBY RPLS # 5566 10/04/2016