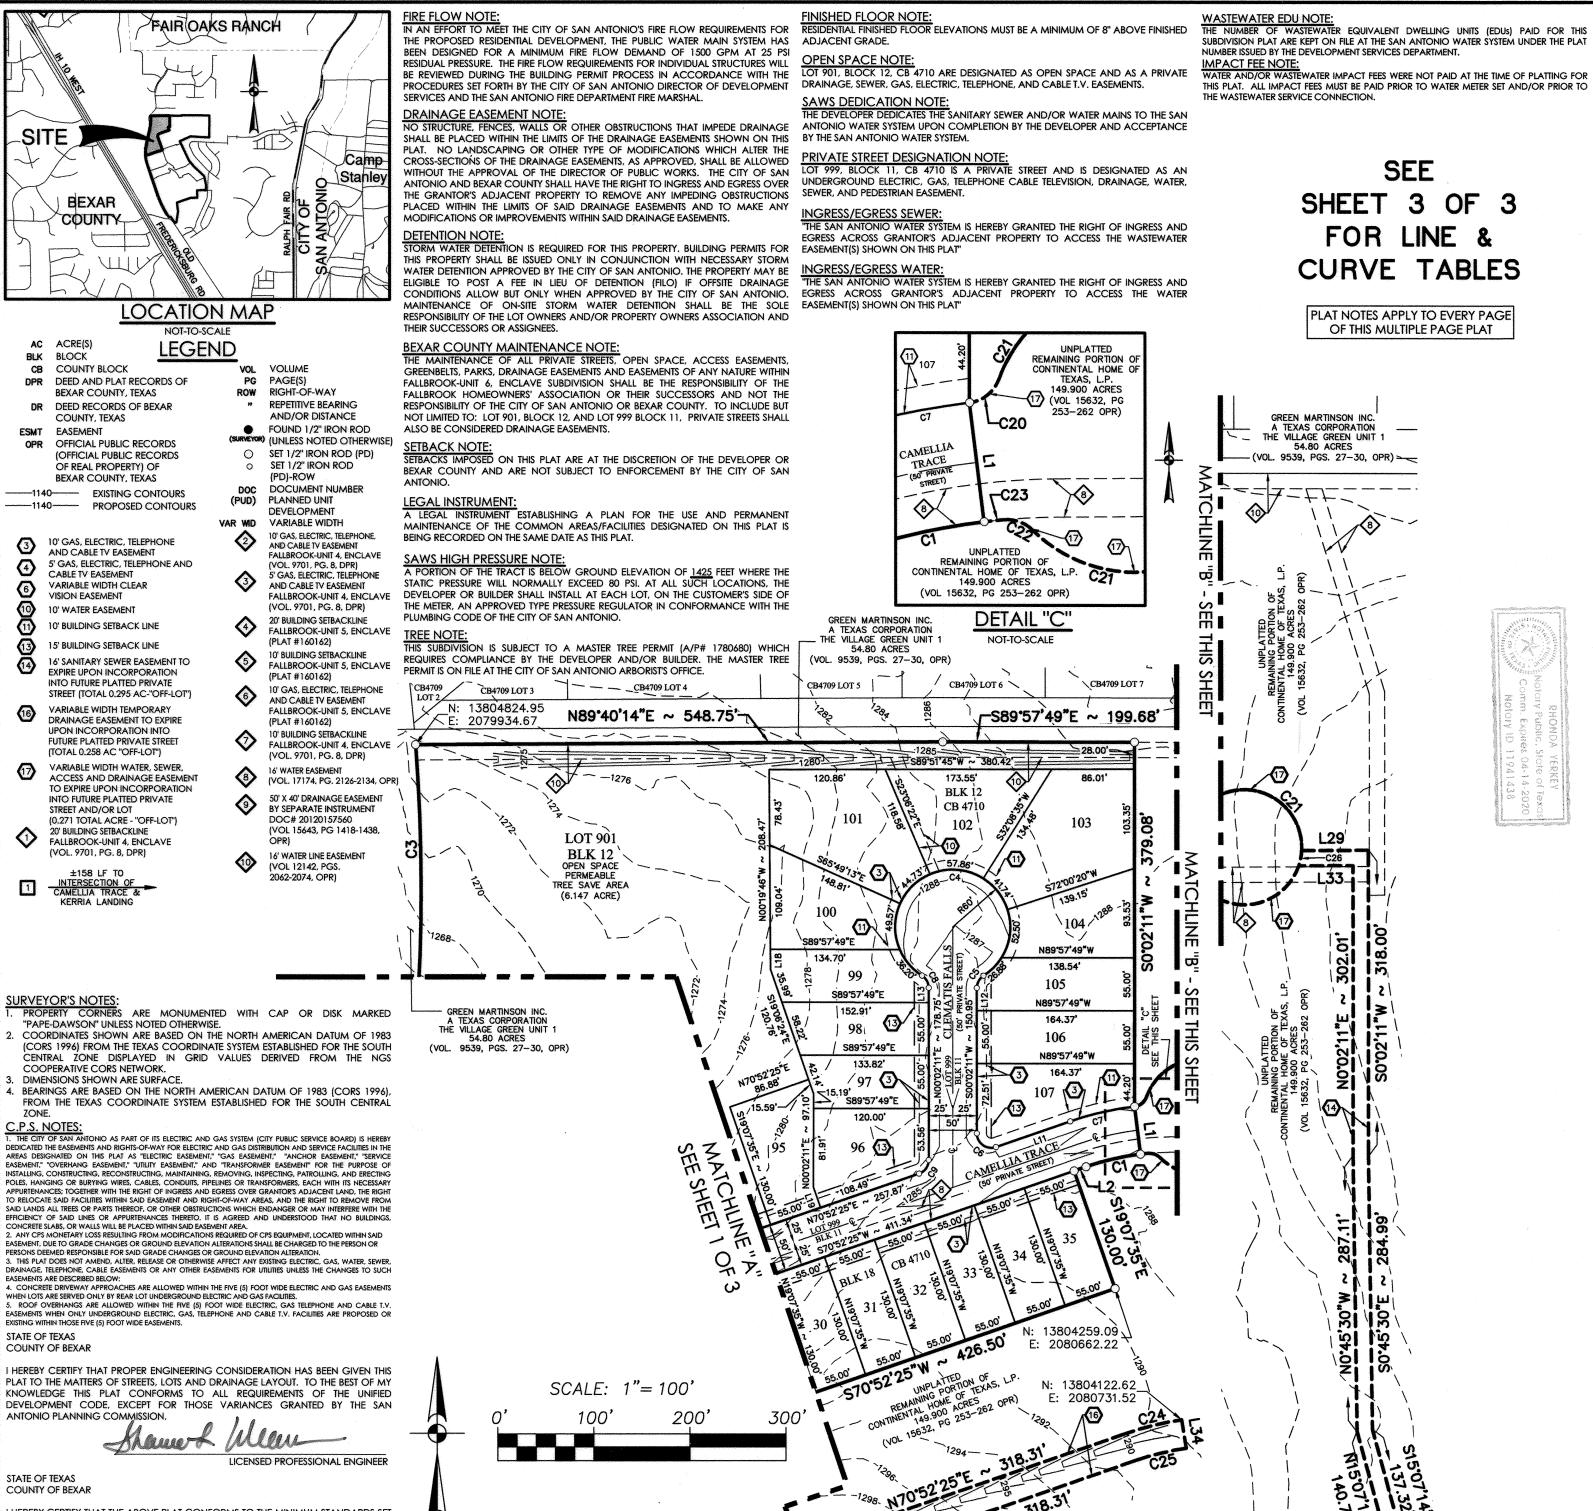

PLAT NOTES APPLY TO EVERY PAGE

OF THIS MULTIPLE PAGE PLAT

RHONDA YERKEY

Notary Public, State of Texc

Comm. Expires 04-14-2020

Notory ID 11941438

OF FALLBROOK-UNIT 6, ENCLAVE

BEING A TOTAL OF 21.329 ACRE TRACT OF LAND ESTABLISHING LOTS 70-107, 901, BLOCK 12, LOTS 15-35, BLOCK 18, CB 4710 OUT OF A 149.900 ACRE TRACT, CONVEYED TO CONTINENTAL HOMES OF TEXAS, LP RECORDED IN VOLUME 15632, PAGES 253-262 OF THE OFFICIAL PUBLIC RECORDS OF BEXAR COUNTY, TEXAS, OUT OF THE J.M. McCULLOCH SURVEY NO. 30, ABSTRACT 529, COUNTY BLOCK 4710, IN BEXAR COUNTY, TEXAS.

DATE OF PRINT: March 3, 2017

STATE OF TEXAS COUNTY OF BEXAR

THE OWNER OF LAND SHOWN ON THIS PLAT, IN PERSON OR THROUGH A DULY AUTHORIZED AGENT, DEDICATES TO THE USE OF THE PUBLIC, EXCEPT AREAS IDENTIFIED AS PRIVATE OR PART OF AN ENCLAVE OR PLANNED UNIT DEVELOPMENT, FOREVER ALL STREETS, ALLEYS, PARKS, WATERCOURSES, DRAINS, EASEMENTS AND PUBLIC PLACES THEREON SHOWN FOR THE PURPOSE AND CONSIDERATION THEREIN EXPRESSED.

OWNER/DEVELOPER: LESLIE OSTRÄNDER, ASSISTANT BY: CHTEX OF TEXAS, INC. A DELAWARE CORPORATION IT'S SOLE GENERAL PARTNER OF CONTINENTAL HOMES OF TEXAS, L.P. 211 N LOOP 1604 E, SUITE 130 SAN ANTONIO, TX 78232 (210) 496-2668

STATE OF TEXAS **COUNTY OF BEXAR** 

BEFORE ME. THE UNDERSIGNED AUTHORITY ON THIS DAY PERSONALLY APPEARED LESLIE OSTRANDER KNOWN TO ME TO BE THE PERSON WHOSE NAME IS SUBSCRIBED TO THE FOREGOING INSTRUMENT, AND ACKNOWLEDGED TO ME THAT HE EXECUTED THE SAME FOR THE PURPOSES AND CONSIDERATIONS THEREIN EXPRESSED AND IN THE 

NOTARY PUBLIC, BEXAR COUNTY, TEXAS FALLBROOK-UNIT 6, ENCLAVE CONSIDERED BY THE PLANNING COMMISSION OF THE CITY OF SAN ANTONIO, TEXAS, IS HEREBY APPROVED BY SUCH COMMISSION IN ACCORDANCE WITH STATE OR LOCAL LAWS AND REGULATIONS; AND/OR WHERE ADMINISTRATIVE EXCEPTION(S)

AND/OR VARIANCE(S) HAVE BEEN GRANTED. DATED THIS DAY OF

SECRETARY

\_ A.D. 20 \_\_\_

CERTIFICATE OF APPROVAL

THE UNDERSIGNED, COUNTY JUDGE OF BEXAR COUNTY, TEXAS AND PRESIDING OFFICER OF THE COMMISSIONERS COURT OF BEXAR COUNTY, DOES HEREBY CERTIFY THAT THE ATTACHED PLAT WAS DULY FILED WITH THE COMMISSIONERS COURT OF BEXAR COUNTY, TEXAS AND THAT AFTER EXAMINATION IT APPEARED THAT SAID PLAT IS IN CONFORMITY WITH THE STATUTES, RULES AND REGULATIONS GOVERNING SAME, AND THIS PLAT WAS APPROVED BY THE SAID COMMISSIONERS COURT.