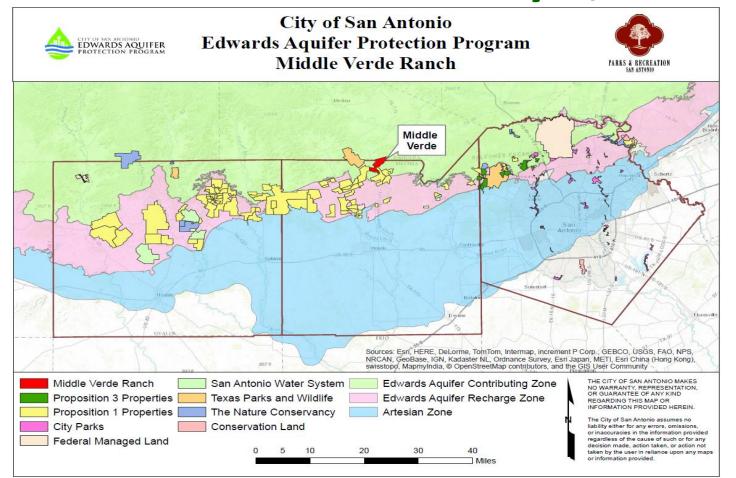

#### Middle Verde Ranch

- 2,830-acre conservation easement acquisition
- Acquisition cost \$7,640,084.15
- 70<sup>th</sup> conservation easement under the Proposition 1 program

**Middle Verde Creek** 

### Increases Protected Lands by 2,830 acres

## **Acquisition Benefits**

- Located over the Contributing
   Zone
- Important recharge features on property
- High water quantity and water quality benefits
- Results in protection of over 13,000 acres of contiguous land in Hondo and Verde Creek watersheds