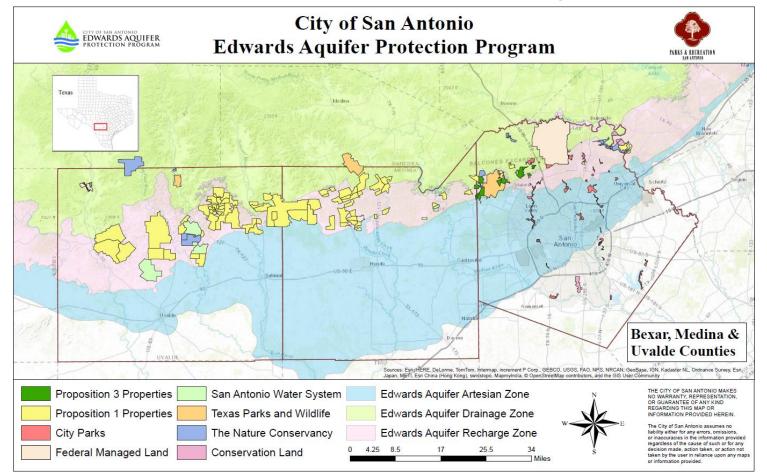

### **Total Land Protected = 143,425 acres**

### Increases Protected Lands by 2,830 acres

## **Acquisition Benefits**

- Located over the Contributing
   Zone
- Important recharge features on property
- High water quantity and water quality benefits
- Results in protection of over 13,000 acres of contiguous land in Hondo and Verde Creek watersheds