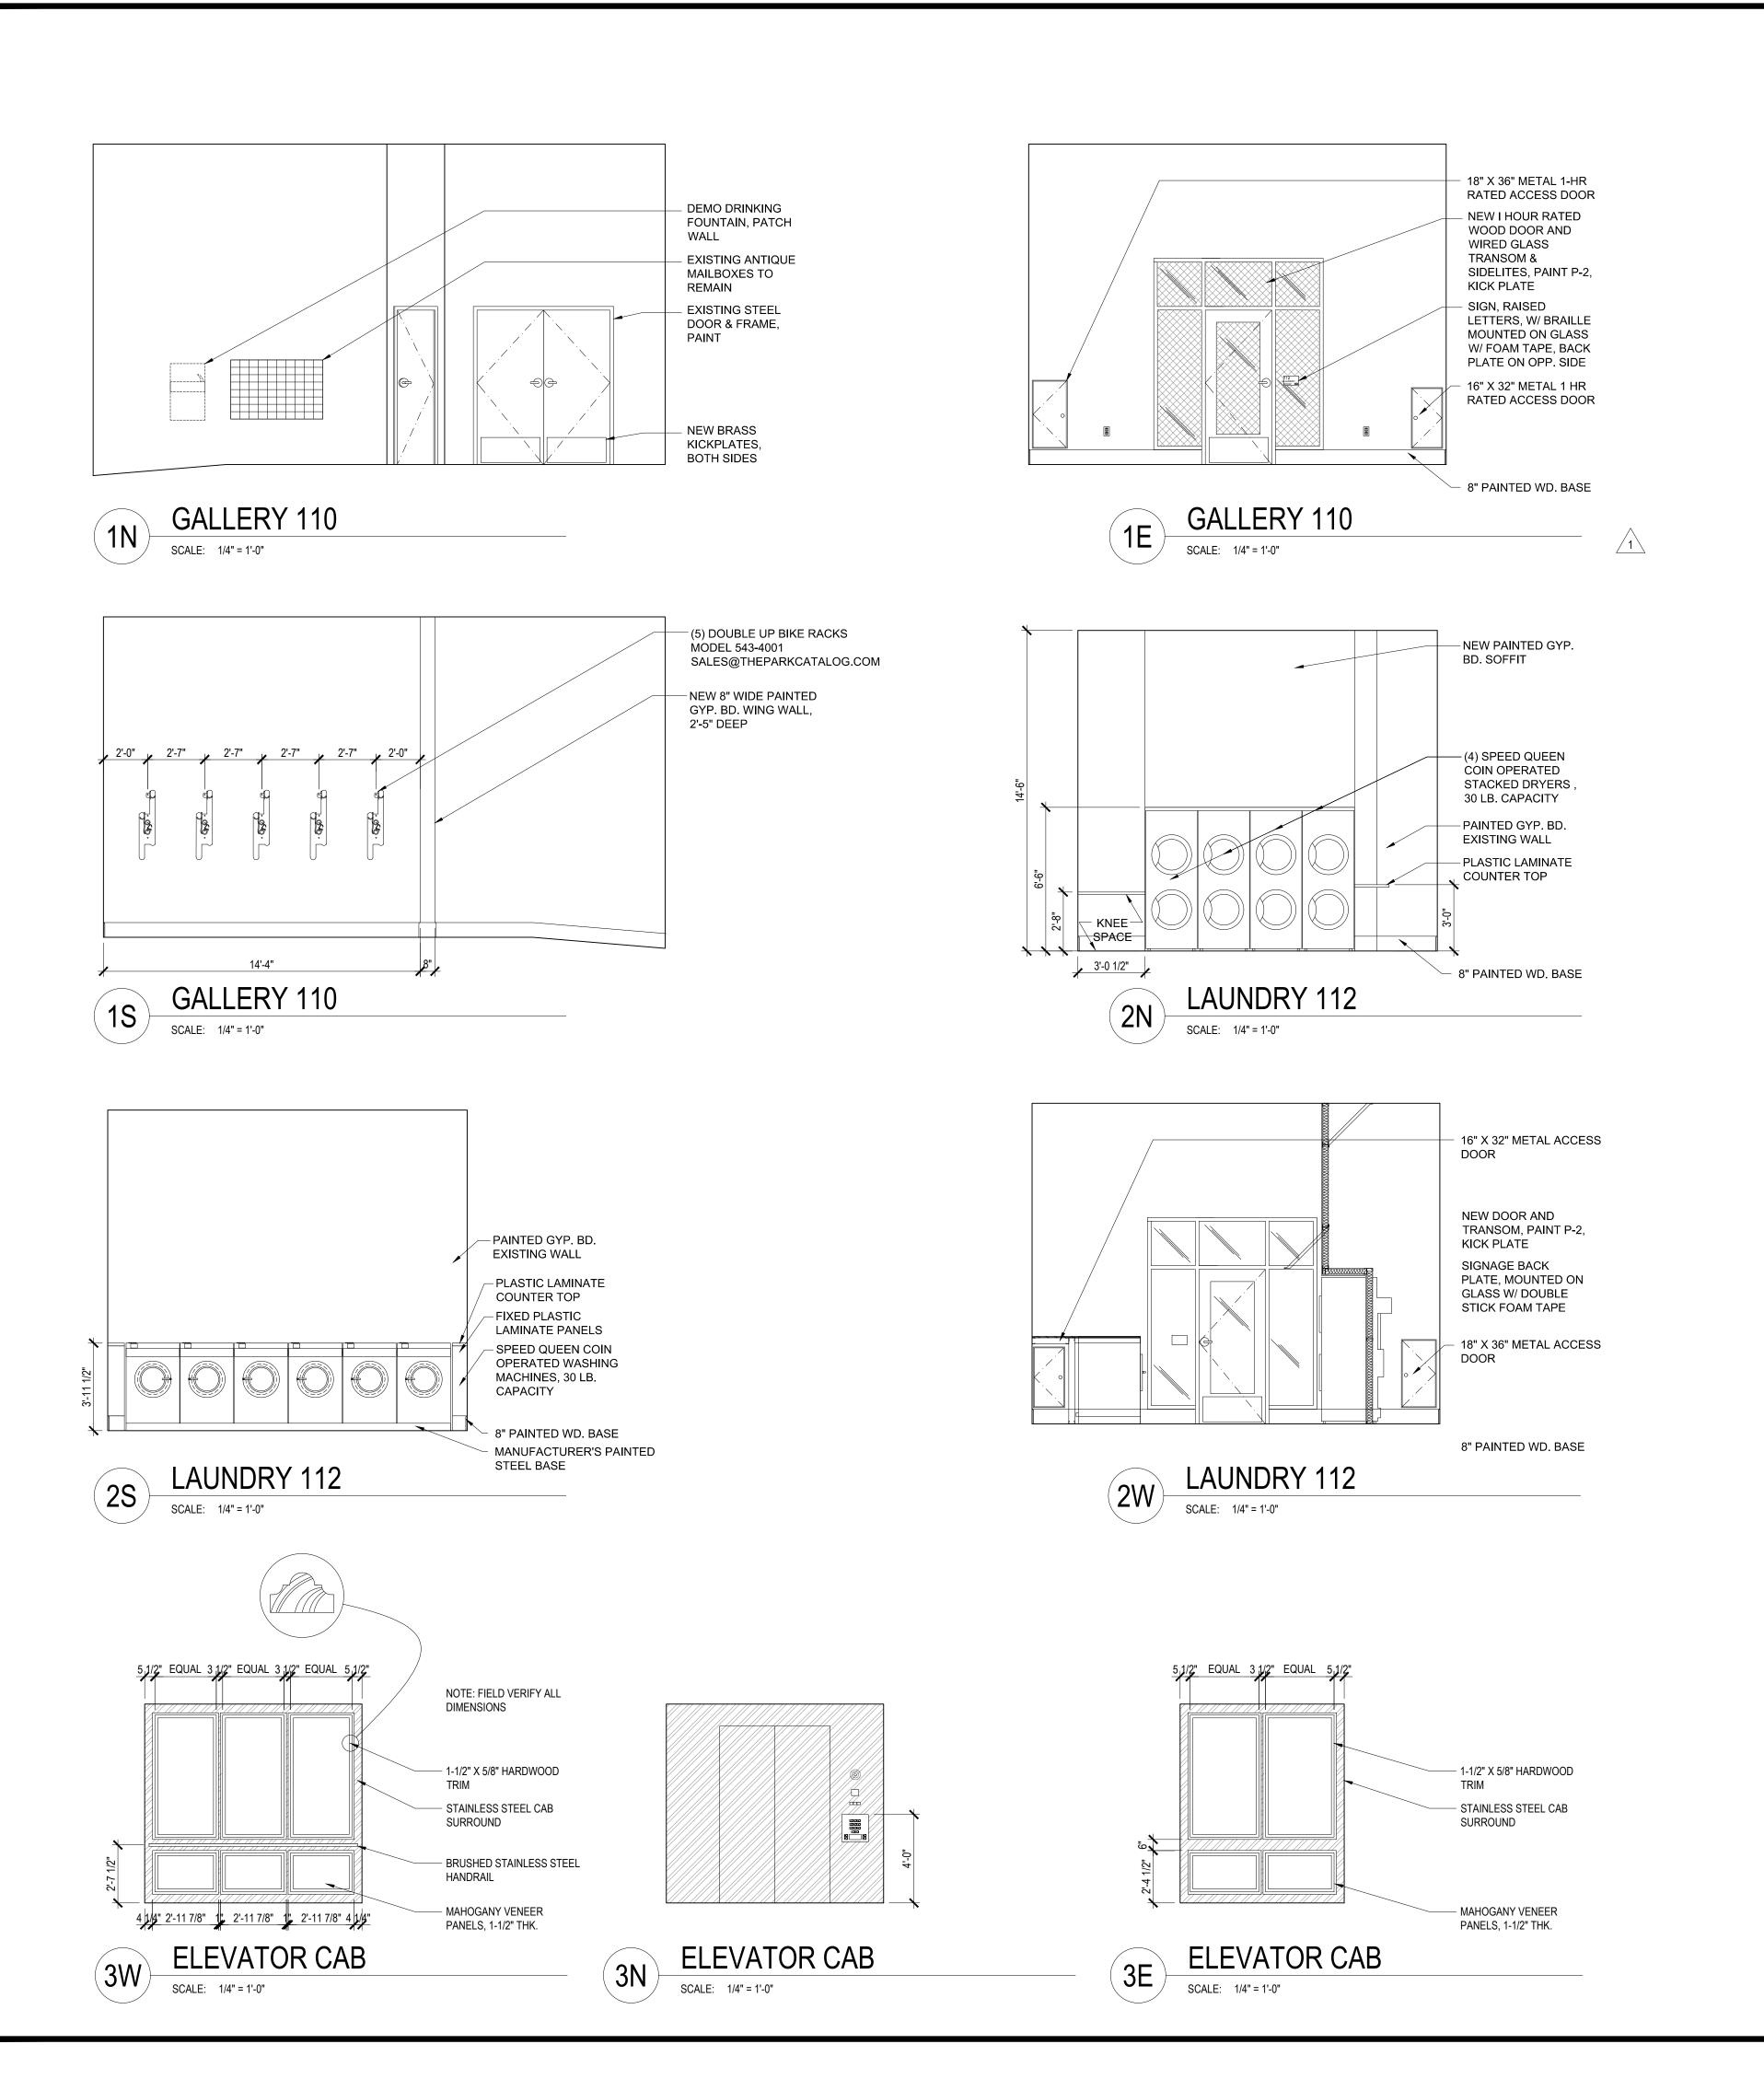

ion Cathleen Hart, AIA Texas Registration #18685

Project Name
Robert E. Lee Apartment Renovation, 111 W. Travis St.

Project Number 160322

CAD File Name

C\CHAI-Architects\Projects\160322\_RELEE

Description
 REFLECTED CEILING PLAN

Scale
1/8" = 1'-0"





**CHAI** 

Architects, LLC
3219 Almond Creek Drive
Houston, TX 77059
www.chaiarchitects.com
cathleen@chaiarchitects.com
281-610-6626
2

> Preliminary Plan For Client Review & Preliminary Pricing Not for permit or construction Cathleen Hart, AIA

Texas Registration #18685

Project Name
 Robert E. Lee Apartment Renovation, 111 W. Travis St.

C\CHAI-Architects\Projects\160322\_RELEE

Description
 INTERIOR ELEVATIONS

Seal / Signature

Project Number 160322

CAD File Name

Scale
1/4" = 1'-0"

Δ\_Q(



By Check

CH CH

CH CH

CH CH

CH CH



Architects, LLC 3219 Almond Creek Drive Houston, TX 77059 www.chaiarchitects.com cathleen@chaiarchitects.com 281-610-6626 /2



(1) SPEED QUEEN COIN OPERATED

STACKED WASHER /

-(3) SPEED QUEEN

COIN OPERATED STACKED DRYERS,

30 LB. CAPACITY

DRYER, 30 LB.

CAPACITY



STEEL BASE

Preliminary Plan For Client Review & Preliminary Pricing Not for permit or construction Cathleen Hart, AIA Texas Registration #18685

Project Name
 Robert E. Lee Apartment Renovation, 111 W. Travis St.

Project Number 160322

Seal / Signature

4 /3\ 03/10/2017

CH CH

ADDENDUM 3 - THC COMMENTS

• CAD File Name
• C\CHAI-Architects\Projects\160322\_RELEE

 Description
 INTERIOR ELEVATIONS Scale 1/4" = 1'-0"



# Section Details: Operating/Stationary/Picture - 3/4" (19) IG

Scale: 3" = 1' 0"



# Stationary/Pictur