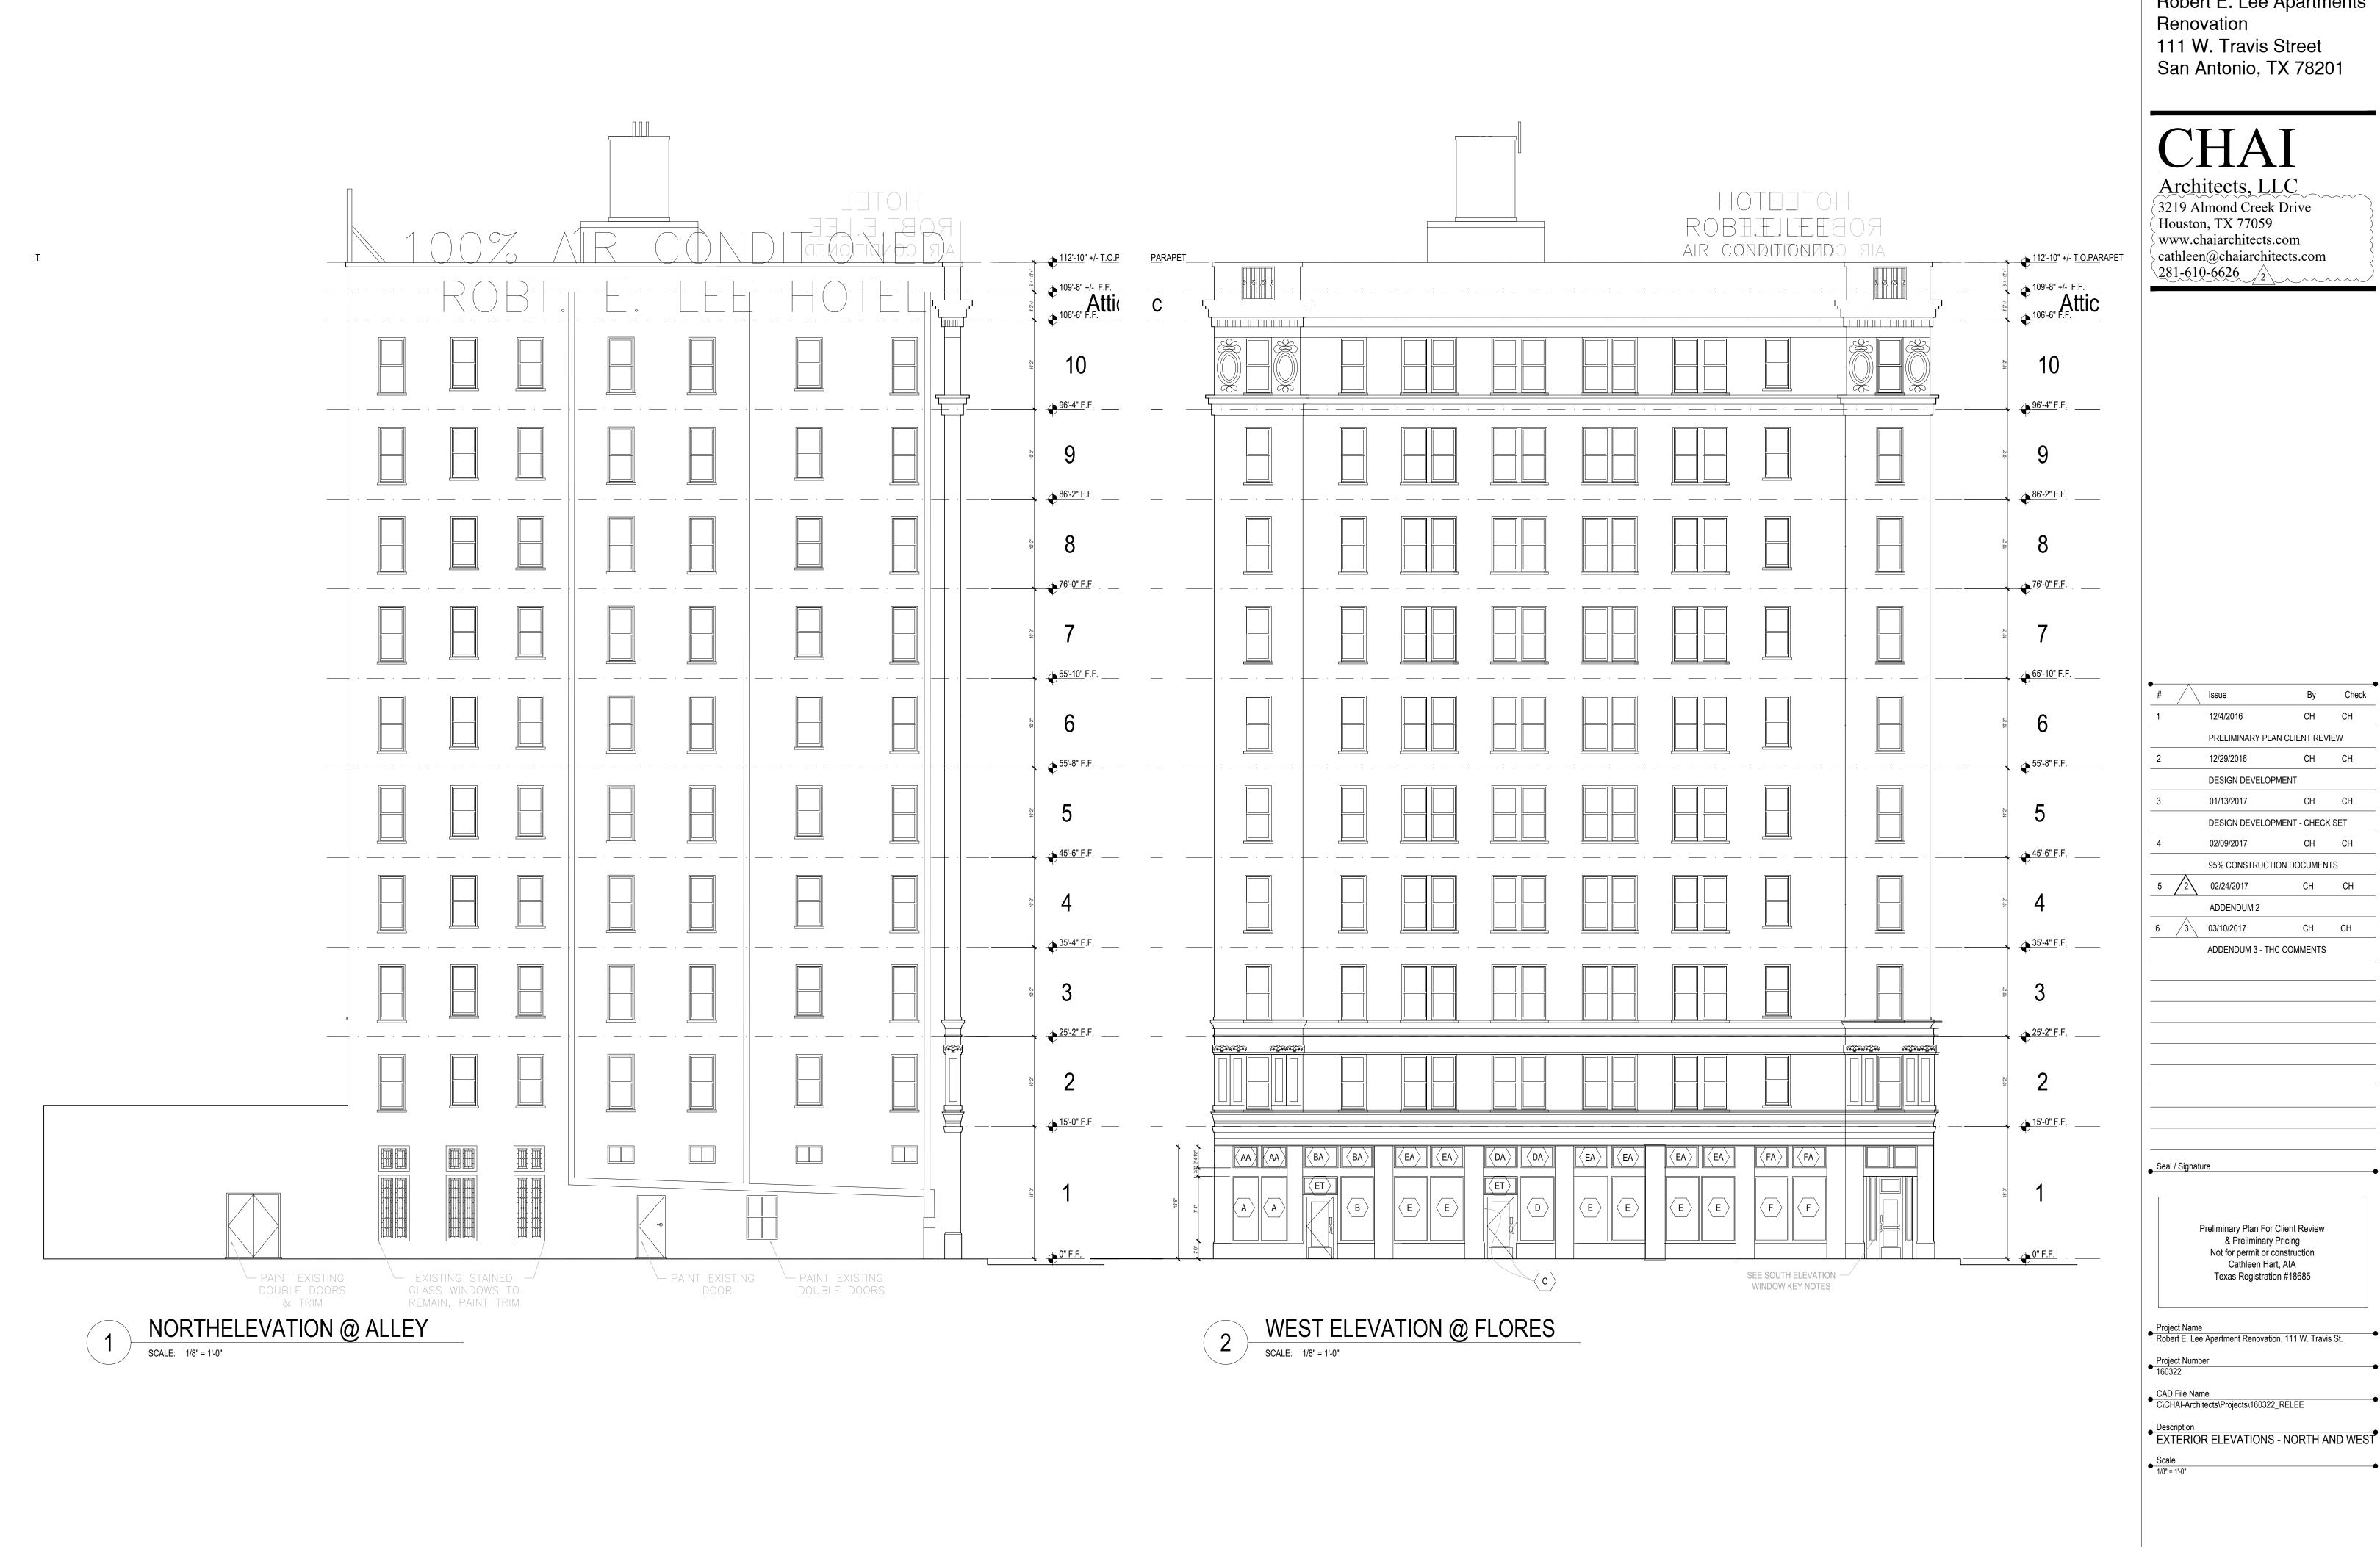

### **FINDINGS:**

- a. The structure at 111 W Travis Street, commonly known as the Robert E Lee Hotel, was constructed in 1922. The structure features street level facades at N Flores, W Travis and N Main that feature materials that include stone and wood storefront systems. Currently, many of the original wood storefront frames are in disrepair, have been replaced, are missing or have been improperly repaired. The applicant has proposed to replace the existing wood storefront system at street level with a new, aluminum clad storefront system.
- b. The Guidelines for Exterior Maintenance and Alterations 6.B.iv. notes that when historic windows are beyond repair new windows that match the historic or existing windows in terms of size, type, configuration, material, form, appearance and detail. The applicant has proposed to install new wood windows and wood transom windows that match the profile of the existing. Given the disrepair of the existing storefront windows, staff finds their replacement appropriate. The applicant's construction documents note the repair of all entrance doors and windows at entrances. The Guidelines for Exterior Maintenance and Alterations 10.A.ii. notes that clear glass should be used in display windows. The applicant is responsible for complying with this section of the Guidelines.

### **RECOMMENDATION:**

Staff recommends approval based on findings a and b with the stipulation that clear glass be installed in the proposed new storefront windows.