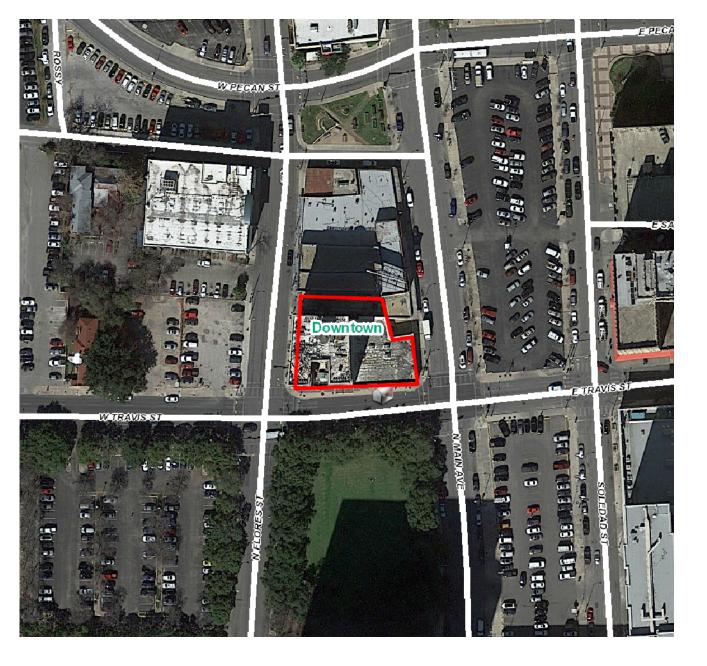

# HISTORIC AND DESIGN REVIEW COMMISSION April 05, 2017

**HDRC CASE NO:** 2017-141

**ADDRESS:** 111 W TRAVIS ST **LEGAL DESCRIPTION:** NCB 103 BLK LOT 17

**ZONING:** D,HS **CITY COUNCIL DIST.:** 1

**LANDMARK:** Robert E Lee Hotel

**APPLICANT:** Cathleen Hart/CHAI Architects

**OWNER:** RELEE Partners, LP

**TYPE OF WORK:** First floor storefront replacement

**REQUEST:** 

The applicant is requesting a Certificate of Appropriateness for approval to replace the existing, first floor wood storefront systems with new, aluminum clad wood storefront systems to include transom windows.

### **FINDINGS:**

- a. The structure at 111 W Travis Street, commonly known as the Robert E Lee Hotel, was constructed in 1922. The structure features street level facades at N Flores, W Travis and N Main that feature materials that include stone and wood storefront systems. Currently, many of the original wood storefront frames are in disrepair, have been replaced, are missing or have been improperly repaired. The applicant has proposed to replace the existing wood storefront system at street level with a new, aluminum clad storefront system.
- b. The Guidelines for Exterior Maintenance and Alterations 6.B.iv. notes that when historic windows are beyond repair new windows that match the historic or existing windows in terms of size, type, configuration, material, form, appearance and detail. The applicant has proposed to install new wood windows and wood transom windows that match the profile of the existing. Given the disrepair of the existing storefront windows, staff finds their replacement appropriate. The applicant's construction documents note the repair of all entrance doors and windows at entrances. The Guidelines for Exterior Maintenance and Alterations 10.A.ii. notes that clear glass should be used in display windows. The applicant is responsible for complying with this section of the Guidelines.