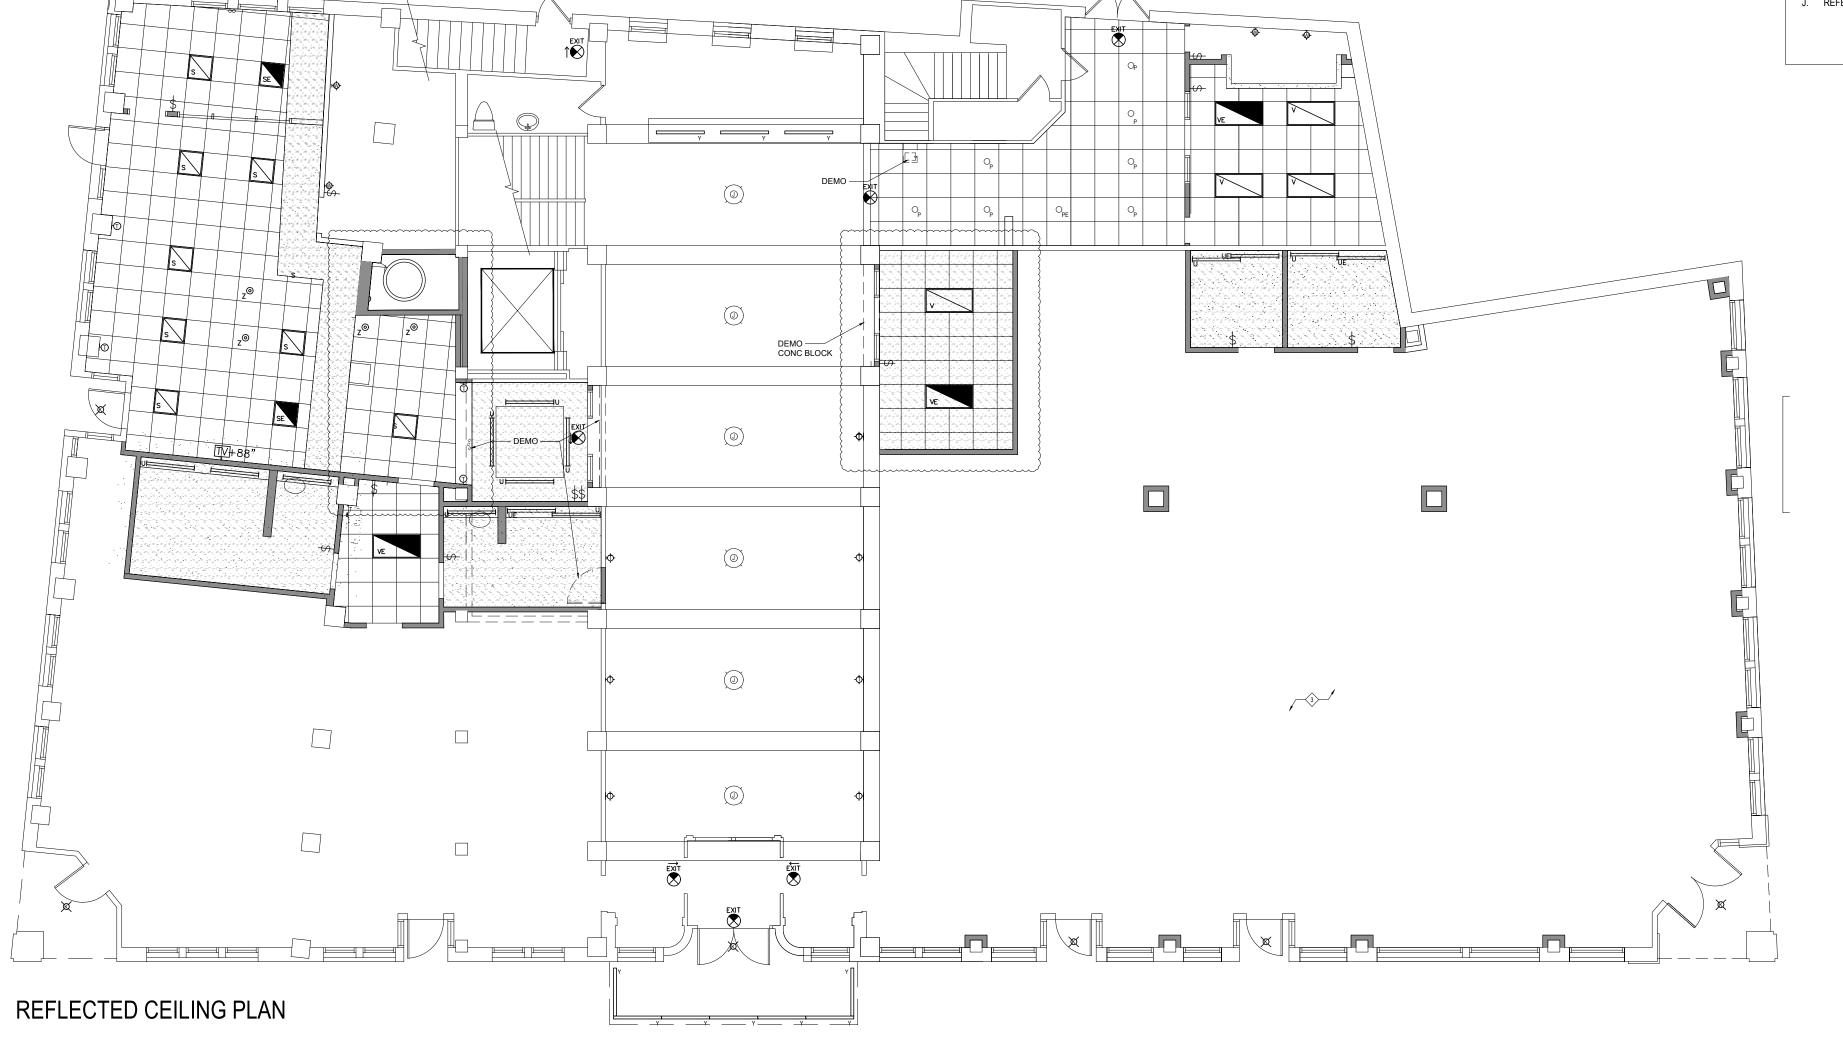

| 02/02/2017       | СН          | СН     |
|   |   | THC SUBMISSION   |             |        |
| 8 |   | 02/07/2017       | СН          | СН     |
|   |   | 95% CONSTRUCTIO  | N DOCUMEN   | TS     |
| 9 | 2 | 02/23/2017       | СН          | СН     |
|   |   | ADDENDUM 2       |             |        |
| 6 | 3 | 03/10/2017       | СН          | СН     |
|   |   | ADDENDUM 3 - THC | COMMENTS    |        |
|   |   |                  |             |        |

Preliminary Plan For Client Review & Preliminary Pricing Not for permit or construction Cathleen Hart, AIA Texas Registration #18685

Project Name
Robert E. Lee Apartment Renovation, 111 W. Travis St.

Project Number 160322

CAD File Name

C\CHAI-Architects\Projects\160322\_RELEE

Description
 REFLECTED CEILING PLAN

Scale
1/8" = 1'-0"





**CHAI** 

Architects, LLC
3219 Almond Creek Drive
Houston, TX 77059
www.chaiarchitects.com
cathleen@chaiarchitects.com
281-610-6626
2

> Preliminary Plan For Client Review & Preliminary Pricing Not for permit or construction Cathleen Hart, AIA

Texas Registration #18685

Project Name
 Robert E. Lee Apartment Renovation, 111 W. Travis St.

C\CHAI-Architects\Projects\160322\_RELEE

Description
 INTERIOR ELEVATIONS

Seal / Signature

Project Number 160322

CAD File Name

Scale
1/4" = 1'-0"

Δ\_Q(



By Check

CH CH

CH CH

CH CH

CH CH



Architects, LLC 3219 Almond Creek Drive Houston, TX 77059 www.chaiarchitects.com cathleen@chaiarchitects.com 281-610-6626 /2



(1) SPEED QUEEN COIN OPERATED

STACKED WASHER /

-(3) SPEED QUEEN

COIN OPERATED STACKED DRYERS,

30 LB. CAPACITY

DRYER, 30