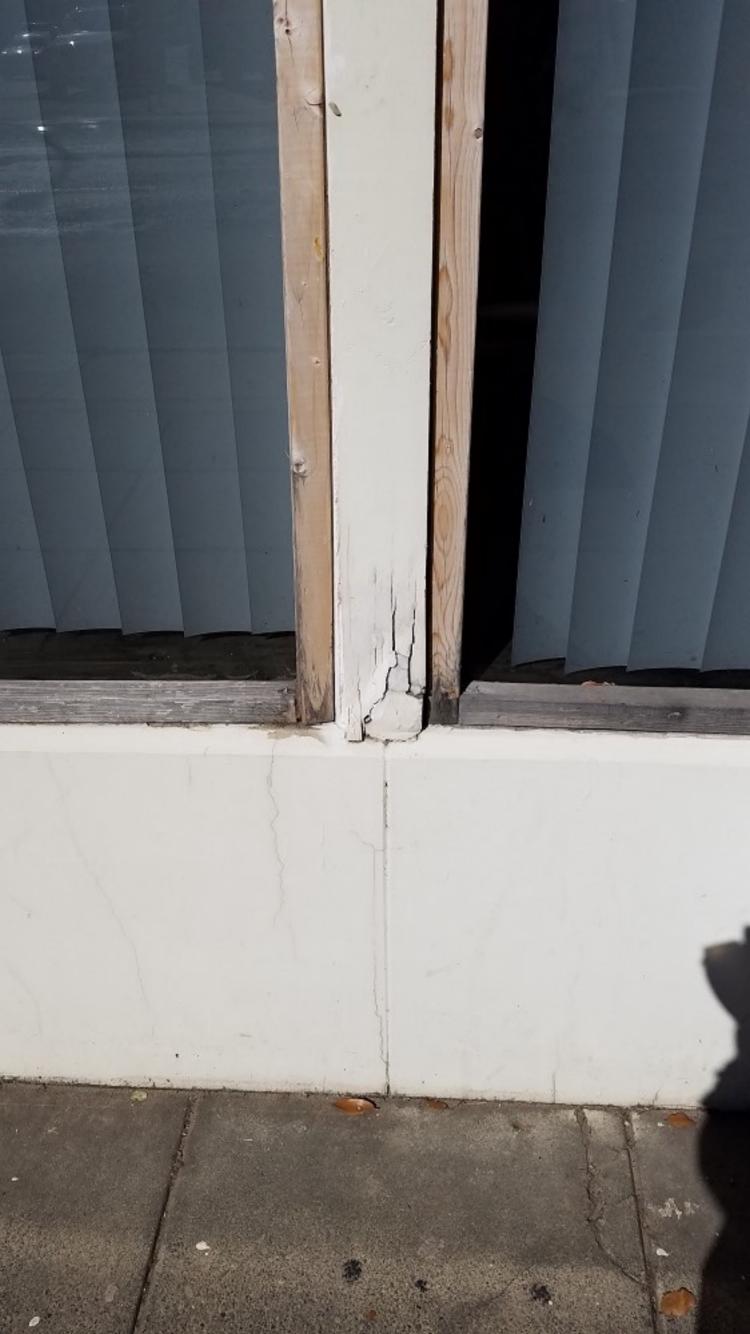

### **FINDINGS:**

- a. The structure at 111 W Travis Street, commonly known as the Robert E Lee Hotel, was constructed in 1922. The structure features street level facades at N Flores, W Travis and N Main that feature materials that include stone and wood storefront systems. Currently, many of the original wood storefront frames are in disrepair, have been replaced, are missing or have been improperly repaired. The applicant has proposed to replace the existing wood storefront system at street level with a new, aluminum clad storefront system.
- b. The Guidelines for Exterior Maintenance and Alterations 6.B.iv. notes that when historic windows are beyond repair new windows that match the historic or existing windows in terms of size, type, configuration, material, form, appearance and detail. The applicant has proposed to install new wood windows and wood transom windows that match the profile of the existing. Given the disrepair of the existing storefront windows, staff finds their replacement appropriate. The applicant's construction documents note the repair of all entrance doors and windows at entrances. The Guidelines for Exterior Maintenance and Alterations 10.A.ii. notes that clear glass should be used in display windows. The applicant is responsible for complying with this section of the Guidelines.

### **RECOMMENDATION:**

Staff recommends approval based on findings a and b with the stipulation that clear glass be installed in the proposed new storefront windows.