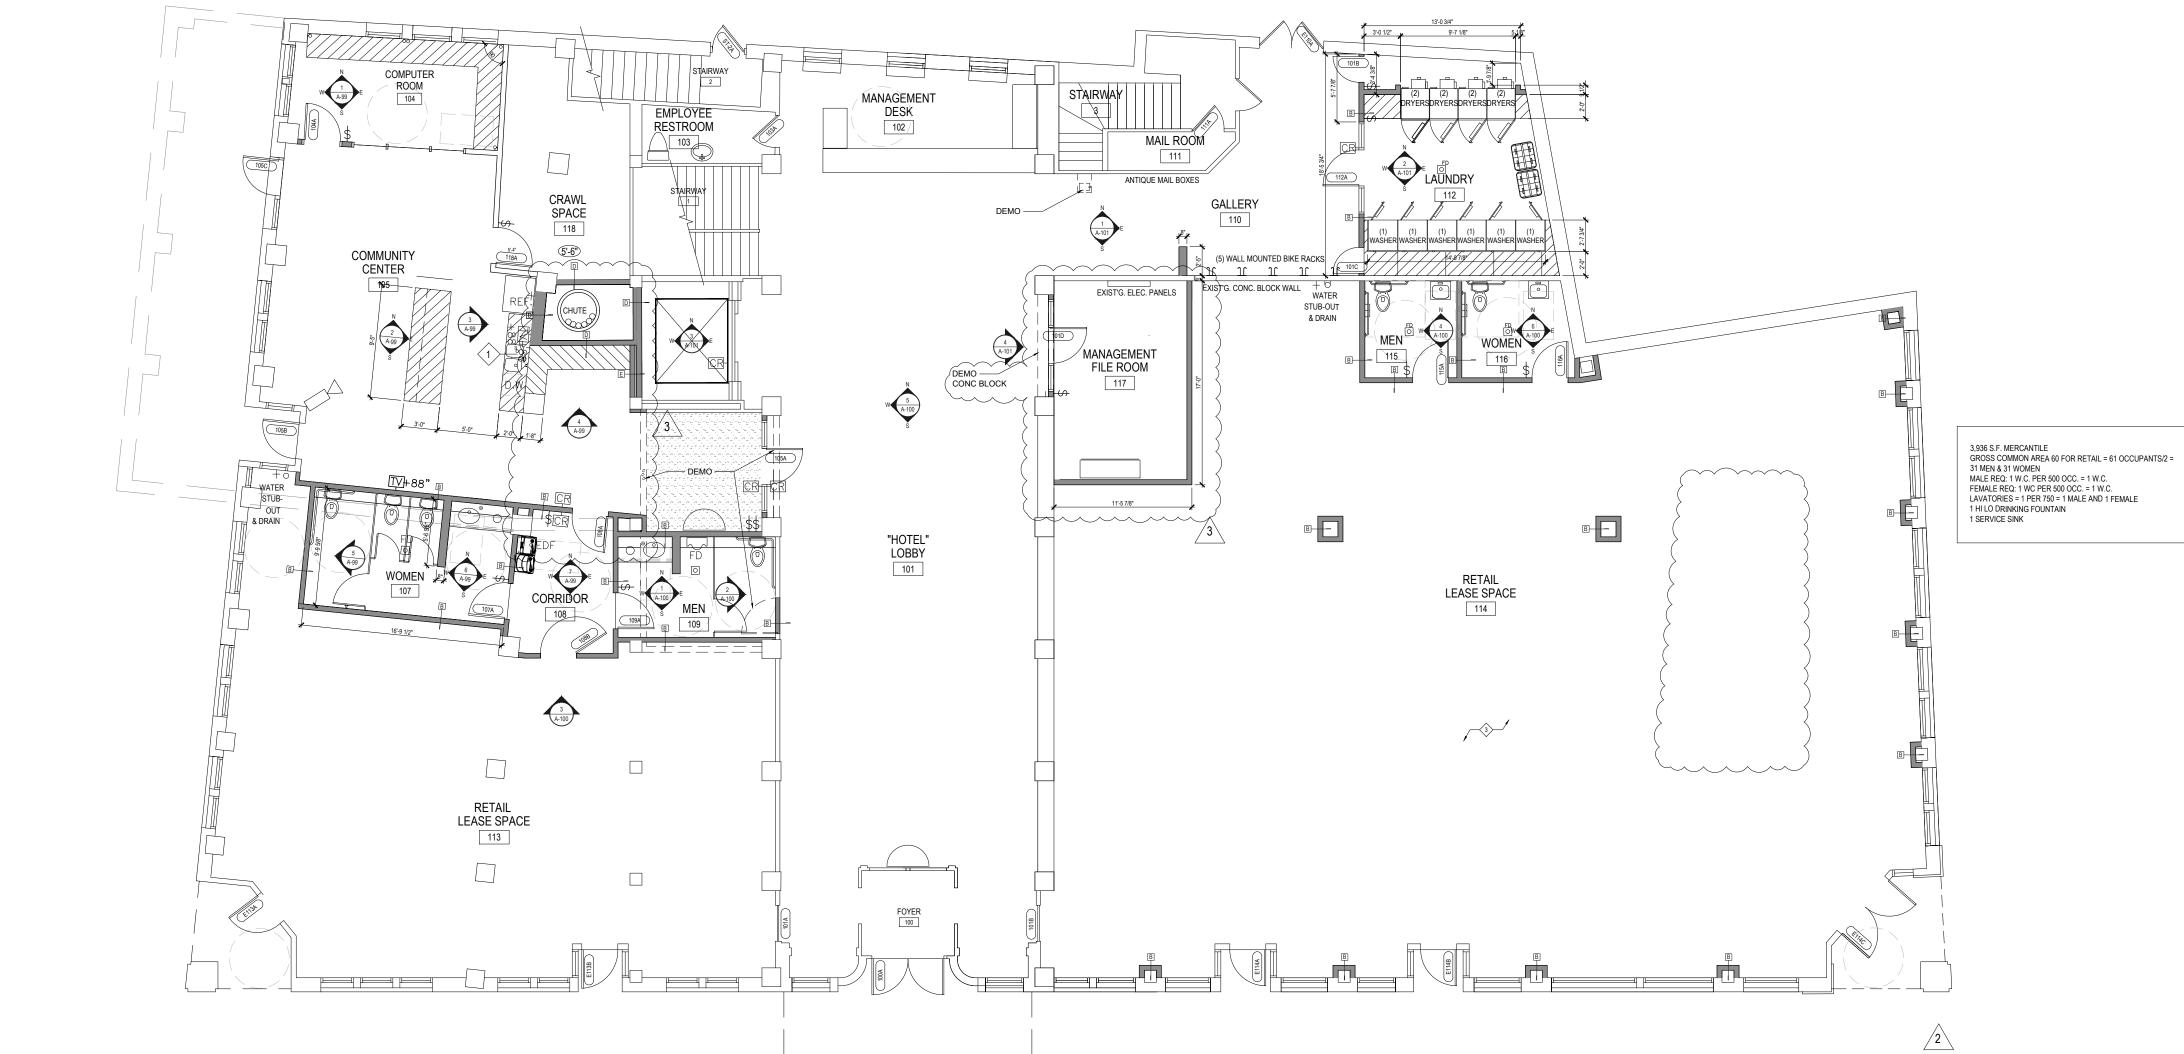

### **FINDINGS:**

- a. The structure at 111 W Travis Street, commonly known as the Robert E Lee Hotel, was constructed in 1922. The structure features street level facades at N Flores, W Travis and N Main that feature materials that include stone and wood storefront systems. Currently, many of the original wood storefront frames are in disrepair, have been replaced, are missing or have been improperly repaired. The applicant has proposed to replace the existing wood storefront system at street level with a new, aluminum clad storefront system.
- b. The Guidelines for Exterior Maintenance and Alterations 6.B.iv. notes that when historic windows are beyond repair new windows that match the historic or existing windows in terms of size, type, configuration, material, form, appearance and detail. The applicant has proposed to install new wood windows and wood transom windows that match the profile of the existing. Given the disrepair of the existing storefront windows, staff finds their replacement appropriate. The applicant's construction documents note the repair of all entrance doors and windows at entrances. The Guidelines for Exterior Maintenance and Alterations 10.A.ii. notes that clear glass should be used in display windows. The applicant is responsible for complying with this section of the Guidelines.

### **RECOMMENDATION:**

Staff recommends approval based on findings a and b with the stipulation that clear glass be installed in the proposed new storefront windows.