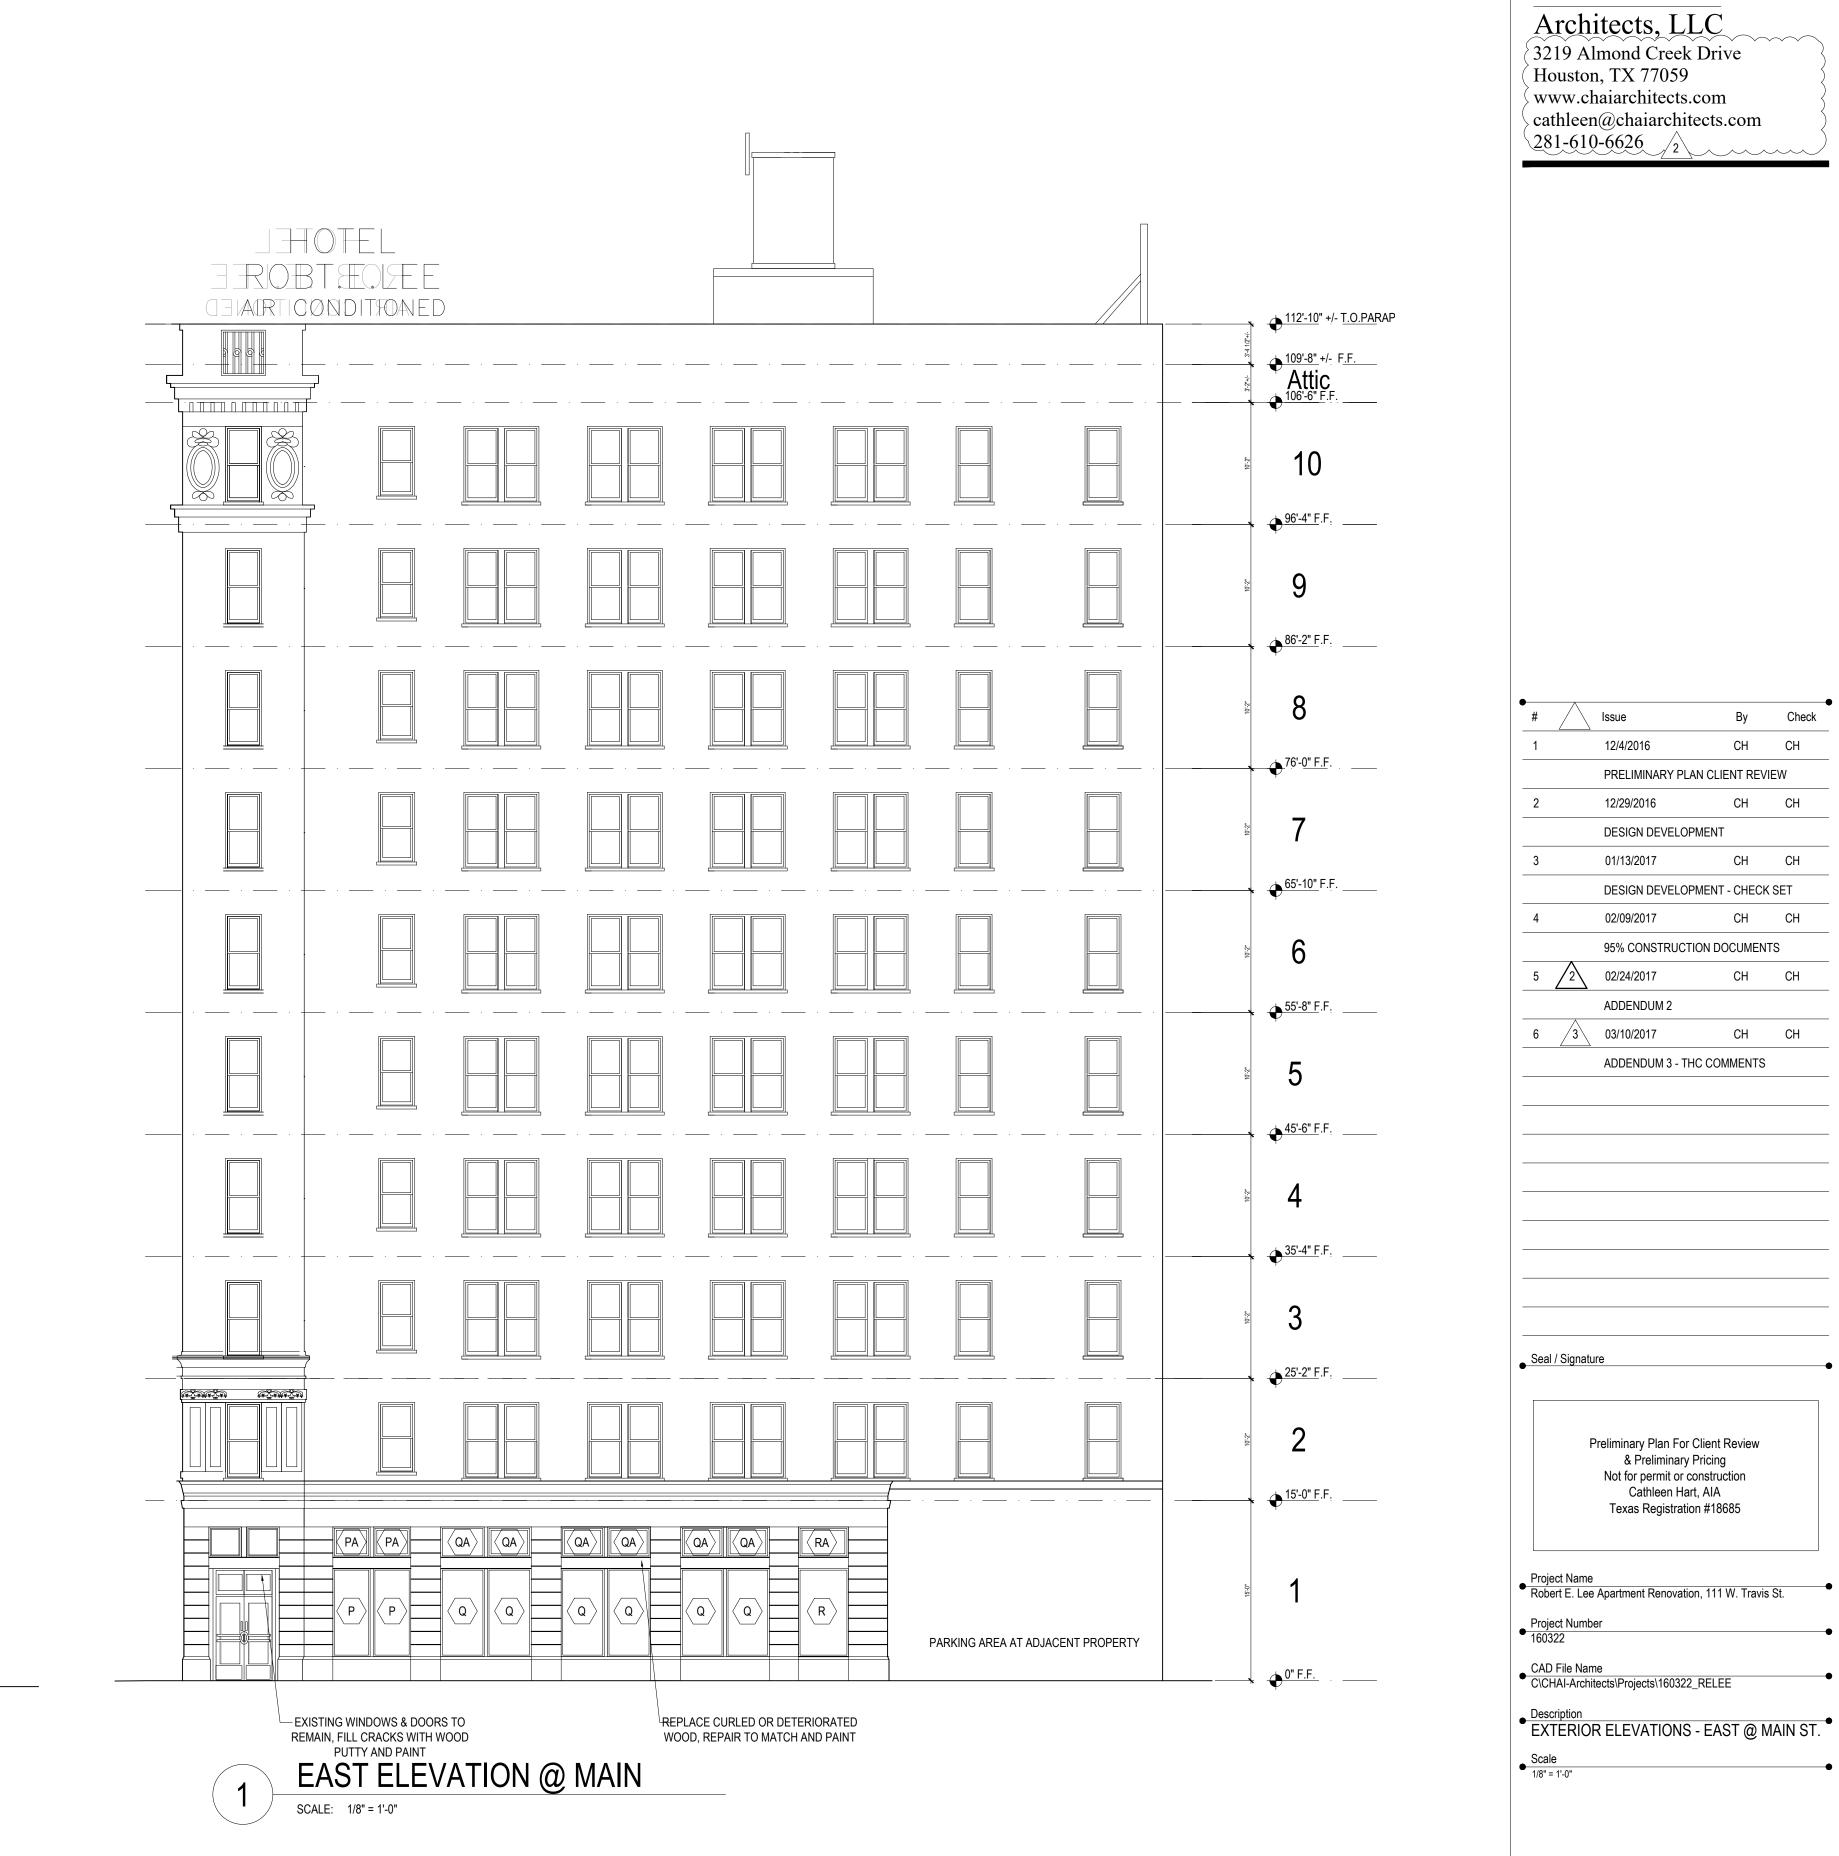

### **FINDINGS:**

- a. The structure at 111 W Travis Street, commonly known as the Robert E Lee Hotel, was constructed in 1922. The structure features street level facades at N Flores, W Travis and N Main that feature materials that include stone and wood storefront systems. Currently, many of the original wood storefront frames are in disrepair, have been replaced, are missing or have been improperly repaired. The applicant has proposed to replace the existing wood storefront system at street level with a new, aluminum clad storefront system.
- b. The Guidelines for Exterior Maintenance and Alterations 6.B.iv. notes that when historic windows are beyond repair new windows that match the historic or existing windows in terms of size, type, configuration, material, form, appearance and detail. The applicant has proposed to install new wood windows and wood transom windows that match the profile of the existing. Given the disrepair of the existing storefront windows, staff finds their replacement appropriate. The applicant's construction documents note the repair of all entrance doors and windows at entrances. The Guidelines for Exterior Maintenance and Alterations 10.A.ii. notes that clear glass should be used in display windows. The applicant is responsible for complying with this section of the Guidelines.

### **RECOMMENDATION:**

Staff recommends approval based on findings a and b with the stipulation that clear glass be installed in the proposed new storefront windows.