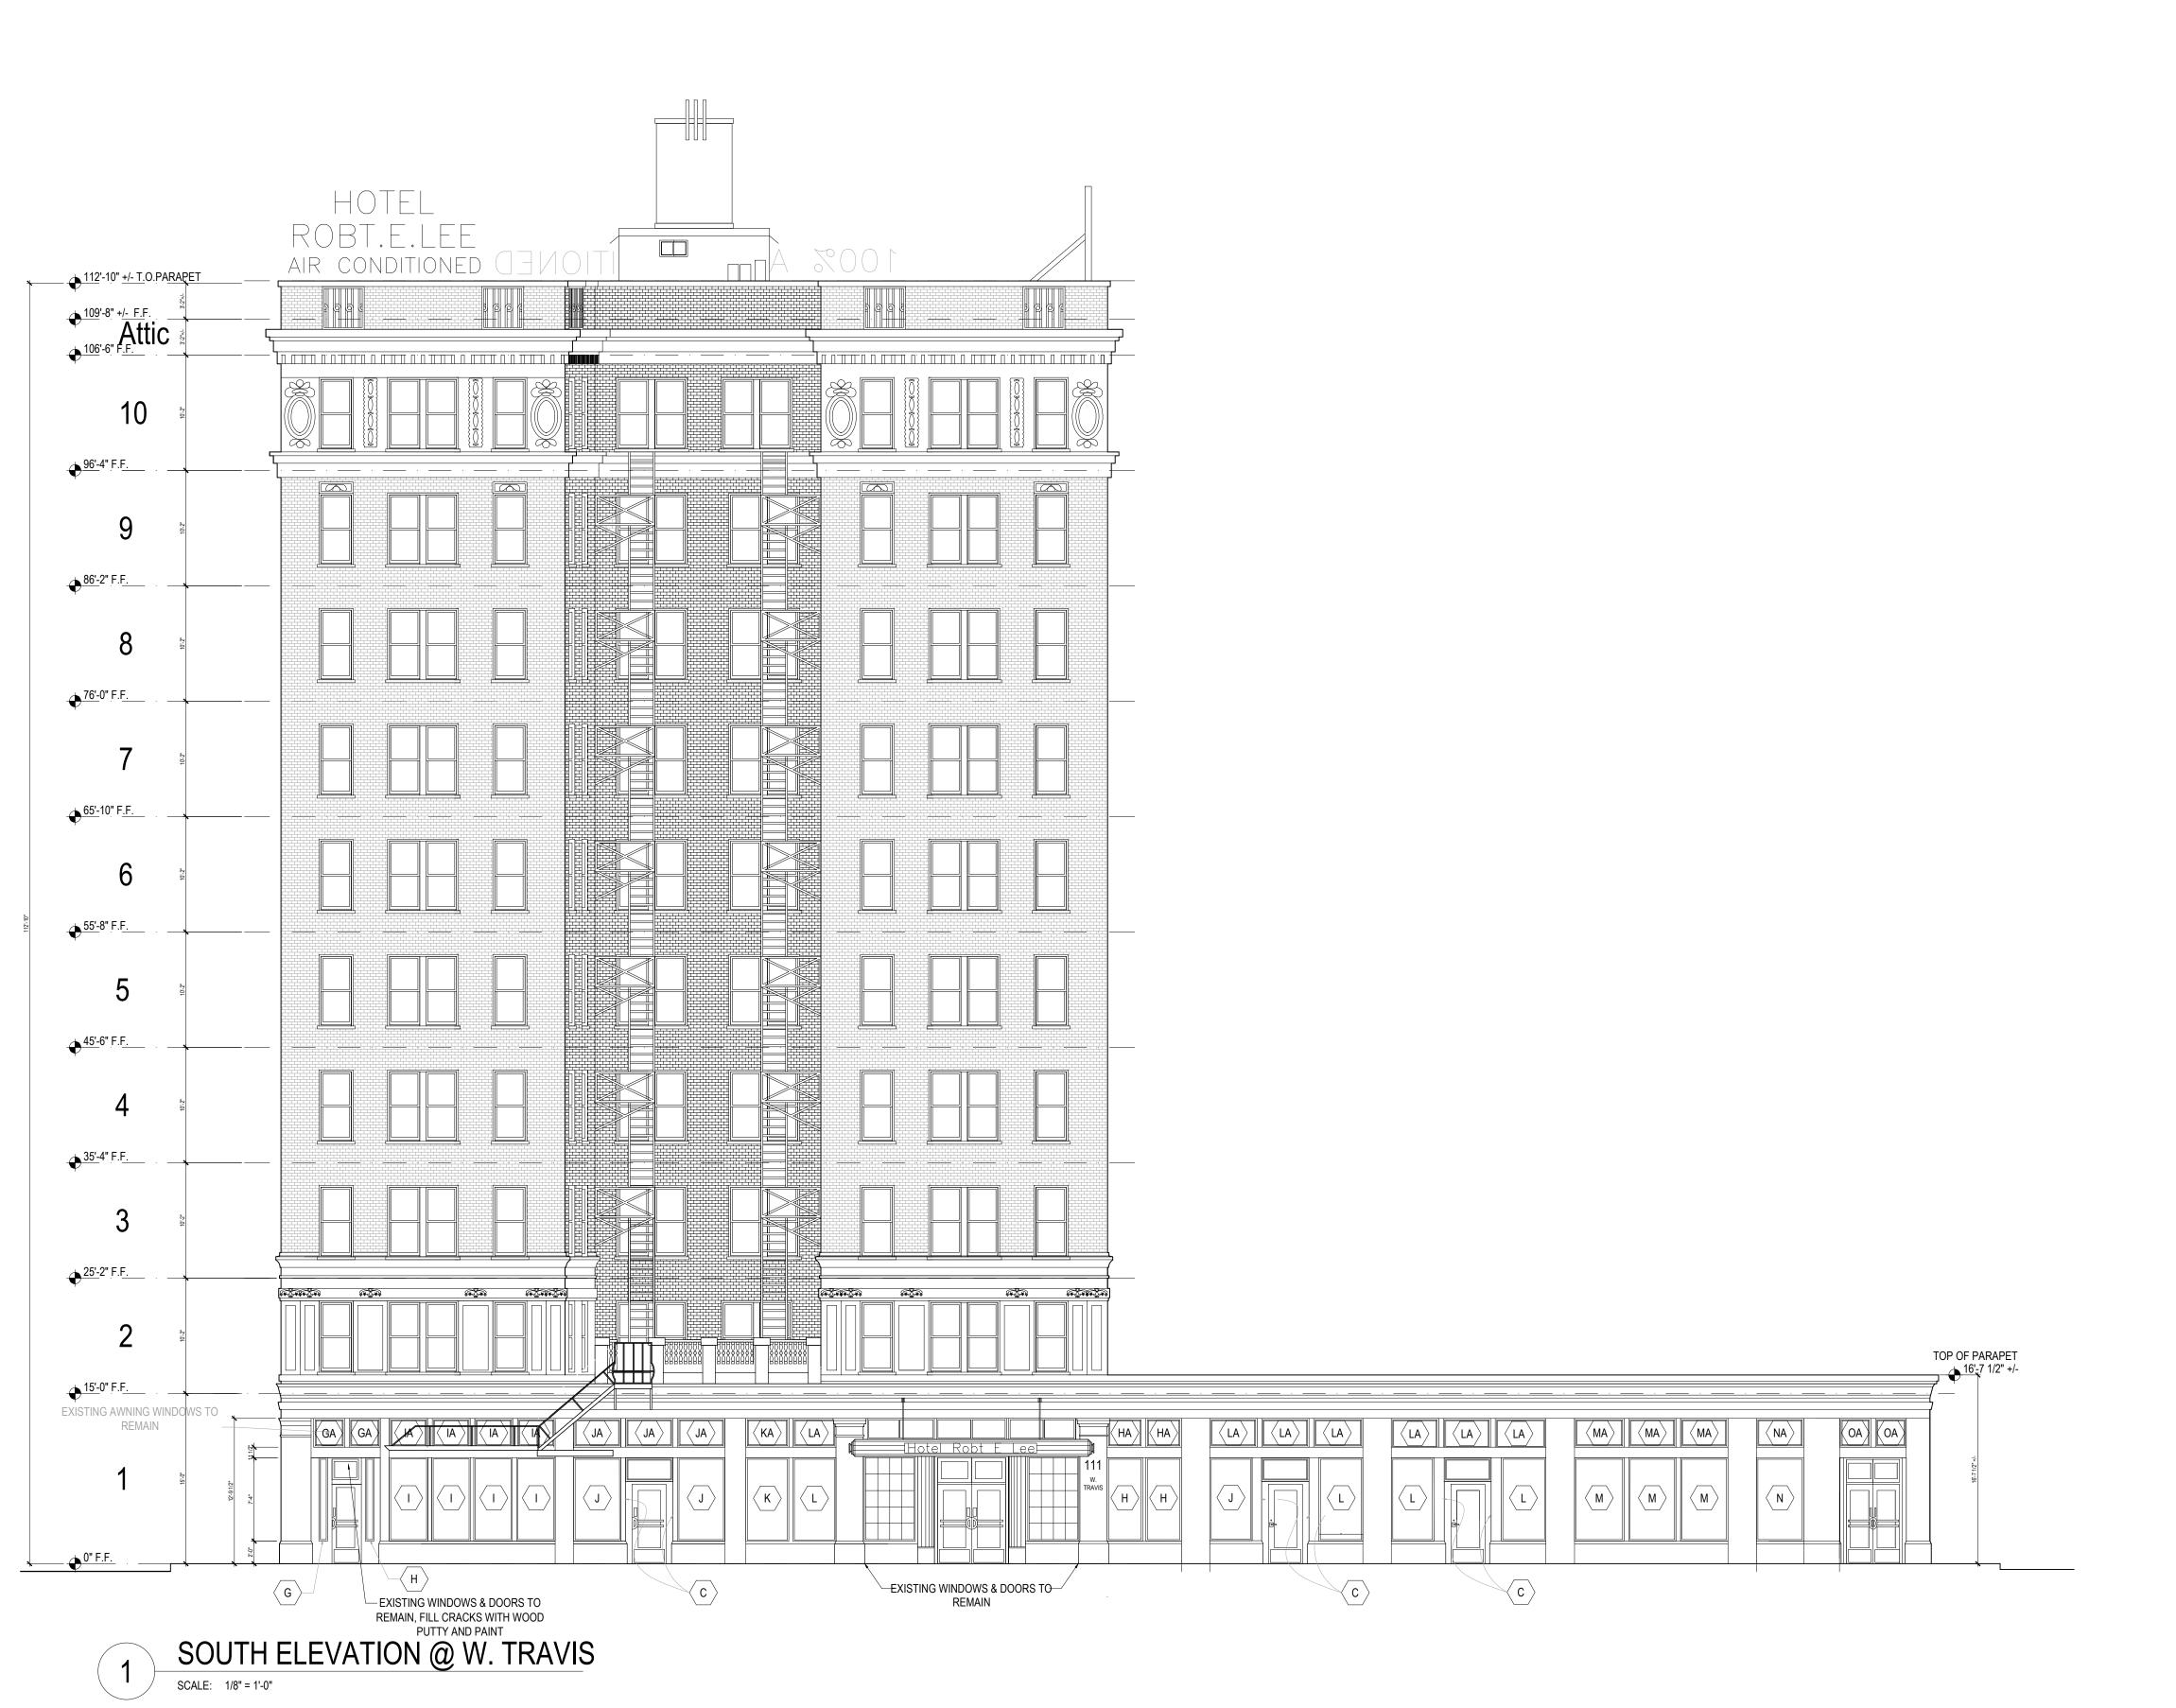

### **FINDINGS:**

- a. The structure at 111 W Travis Street, commonly known as the Robert E Lee Hotel, was constructed in 1922. The structure features street level facades at N Flores, W Travis and N Main that feature materials that include stone and wood storefront systems. Currently, many of the original wood storefront frames are in disrepair, have been replaced, are missing or have been improperly repaired. The applicant has proposed to replace the existing wood storefront system at street level with a new, aluminum clad storefront system.
- b. The Guidelines for Exterior Maintenance and Alterations 6.B.iv. notes that when historic windows are beyond repair new windows that match the historic or existing windows in terms of size, type, configuration, material, form, appearance and detail. The applicant has proposed to install new wood windows and wood transom windows that match the profile of the existing. Given the disrepair of the existing storefront windows, staff finds their replacement appropriate. The applicant's construction documents note the repair of all entrance doors and windows at entrances. The Guidelines for Exterior Maintenance and Alterations 10.A.ii. notes that clear glass should be used in display windows. The applicant is responsible for complying with this section of the Guidelines.

### **RECOMMENDATION:**

Staff recommends approval based on findings a and b with the stipulation that clear glass be installed in the proposed new storefront windows.