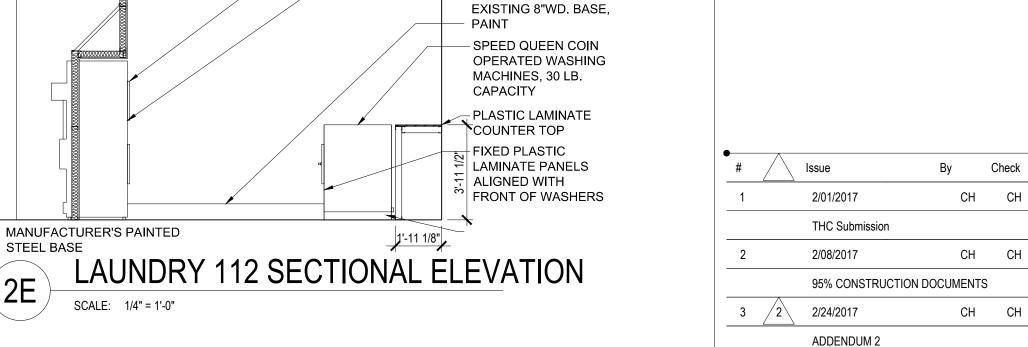

mber 160322

CAD File Name

C\CHAI-Architects\Projects\160322\_RELEE

Description
 REFLECTED CEILING PLAN

Scale
1/8" = 1'-0"





**CHAI** 

Architects, LLC
3219 Almond Creek Drive
Houston, TX 77059
www.chaiarchitects.com
cathleen@chaiarchitects.com
281-610-6626
2

> Preliminary Plan For Client Review & Preliminary Pricing Not for permit or construction Cathleen Hart, AIA

Texas Registration #18685

Project Name
 Robert E. Lee Apartment Renovation, 111 W. Travis St.

C\CHAI-Architects\Projects\160322\_RELEE

Description
 INTERIOR ELEVATIONS

Seal / Signature

Project Number 160322

CAD File Name

Scale
1/4" = 1'-0"

Δ\_Q(



By Check

CH CH

CH CH

CH CH

CH CH



Architects, LLC 3219 Almond Creek Drive Houston, TX 77059 www.chaiarchitects.com cathleen@chaiarchitects.com 281-610-6626 /2



(1) SPEED QUEEN COIN OPERATED

STACKED WASHER /

-(3) SPEED QUEEN

COIN OPERATED STACKED DRYERS,

30 LB. CAPACITY

DRYER, 30 LB.

CAPACITY



STEEL BASE

Preliminary Plan For Client Review & Preliminary Pricing Not for permit or construction Cathleen Hart, AIA Texas Registration #18685

Project Name
 Robert E. Lee Apartment Renovation, 111 W. Travis St.

Project Number 160322

Seal / Signature

4 /3\ 03/10/2017

CH CH

ADDENDUM 3 - THC COMMENTS

• CAD File Name
• C\CHAI-Architects\Projects\160322\_RELEE

 Description
 INTERIOR ELEVATIONS Scale 1/4" = 1'-0"



# Section Details: Operating/Stationary/Picture - 3/4" (19) IG

Scale: 3" = 1' 0"



# Stationary/Picture





# Section Details: Clad Direct Glaze Polygon - Standard and StormPlus IZ3/IZ4

Scale: 3' = 1' 0"



IZ3/IZ4 - Impact Glas