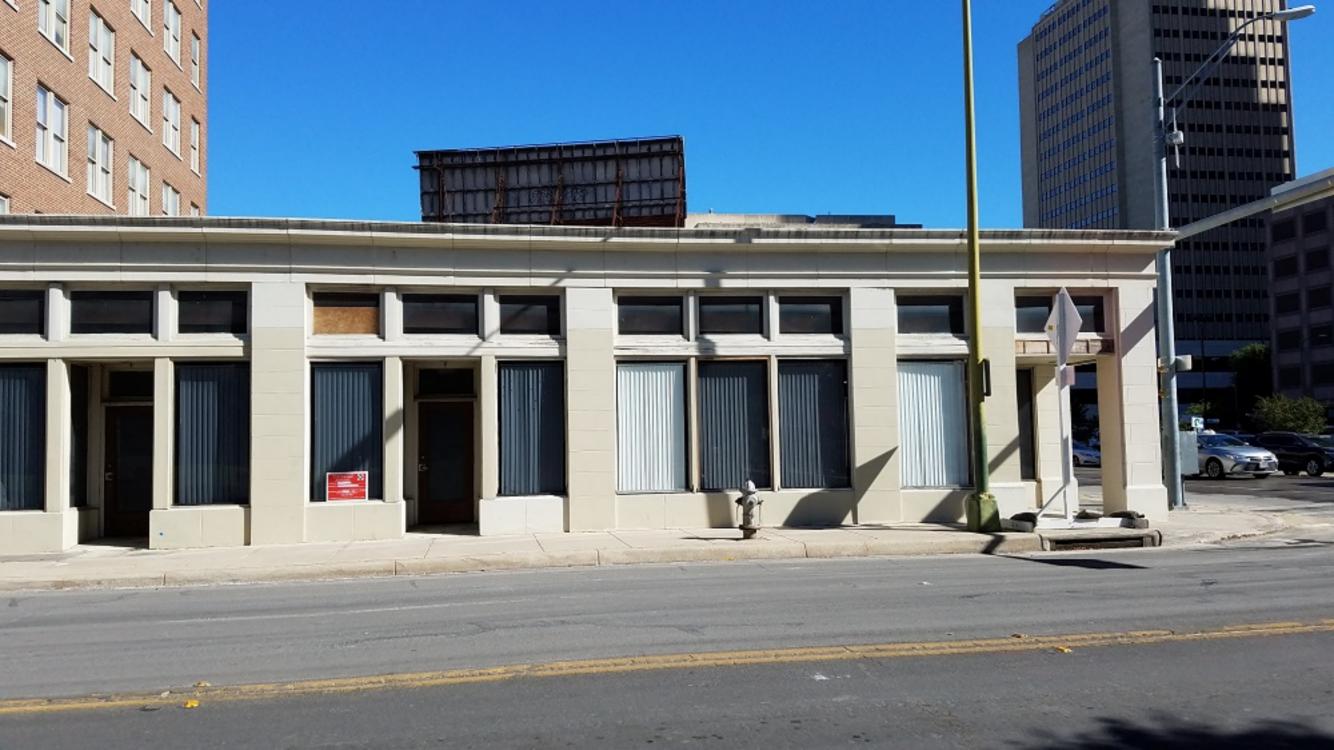

# HISTORIC AND DESIGN REVIEW COMMISSION April 05, 2017

**HDRC CASE NO:** 2017-141

**ADDRESS:** 111 W TRAVIS ST **LEGAL DESCRIPTION:** NCB 103 BLK LOT 17

**ZONING:** D,HS **CITY COUNCIL DIST.:** 1

**LANDMARK:** Robert E Lee Hotel

**APPLICANT:** Cathleen Hart/CHAI Architects

**OWNER:** RELEE Partners, LP

**TYPE OF WORK:** First floor storefront replacement

**REQUEST:** 

The applicant is requesting a Certificate of Appropriateness for approval to replace the existing, first floor wood storefront systems with new, aluminum clad wood storefront systems to include transom windows.

### **FINDINGS:**

- a. The structure at 111 W Travis Street, commonly known as the Robert E Lee Hotel, was constructed in 1922. The structure features street level facades at N Flores, W Travis and N Main that feature materials that include stone and wood storefront systems. Currently, many of the original wood storefront frames are in disrepair, have been replaced, are missing or have been improperly repaired. The applicant has proposed to replace the existing wood storefront system at street level with a new, aluminum clad storefront system.
- b. The Guidelines for Exterior Maintenance and Alterations 6.B.iv. notes that when historic windows are beyond repair new windows that match the historic or existing windows in terms of size, type, configuration, material, form, appearance and detail. The applicant has proposed to install new wood windows and wood transom windows that match the profile of the existing. Given the disrepair of the existing storefront windows, staff finds their replacement appropriate. The applicant's construction documents note the repair of all entrance doors and windows at entrances. The Guidelines for Exterior Maintenance and Alterations 10.A.ii. notes that clear glass should be used in display windows. The applicant is responsible for complying with this section of the Guidelines.