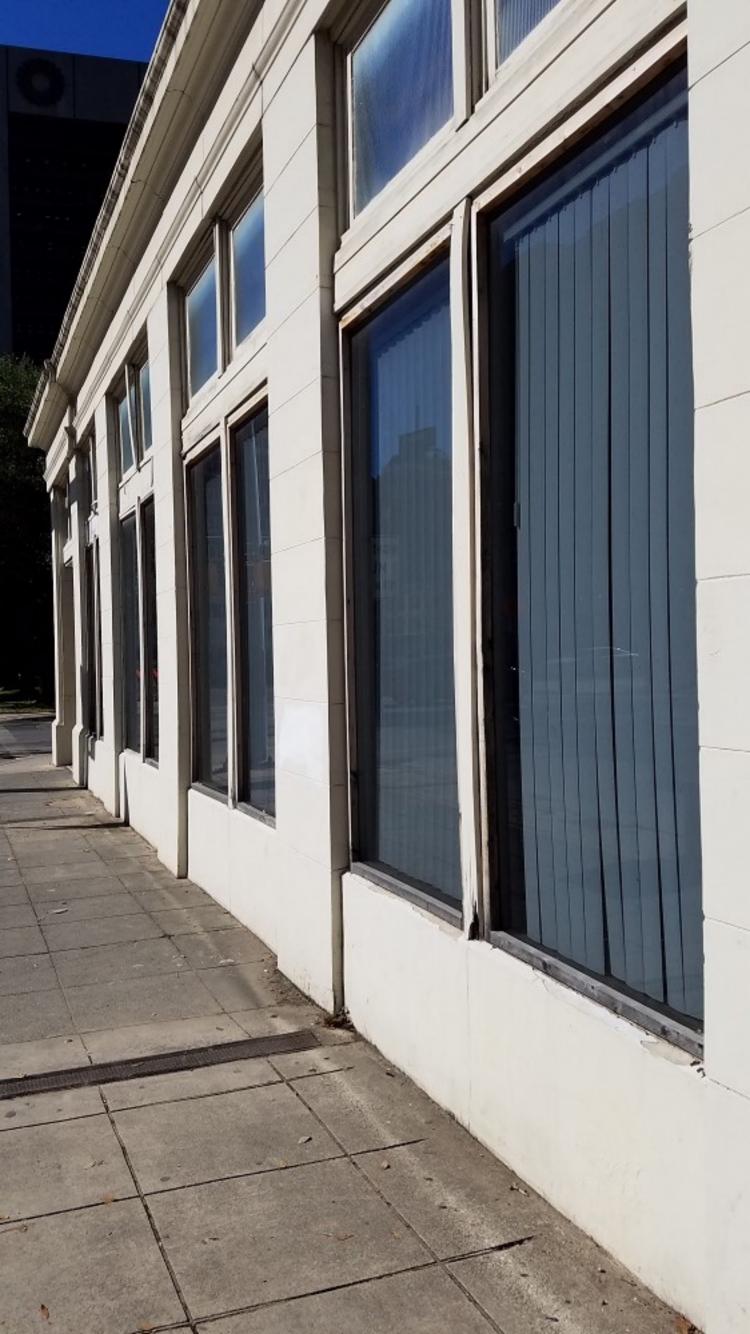

**APPLICANT:** Cathleen Hart/CHAI Architects

**OWNER:** RELEE Partners, LP

**TYPE OF WORK:** First floor storefront replacement

**REQUEST:** 

The applicant is requesting a Certificate of Appropriateness for approval to replace the existing, first floor wood storefront systems with new, aluminum clad wood storefront systems to include transom windows.

### **FINDINGS:**

- a. The structure at 111 W Travis Street, commonly known as the Robert E Lee Hotel, was constructed in 1922. The structure features street level facades at N Flores, W Travis and N Main that feature materials that include stone and wood storefront systems. Currently, many of the original wood storefront frames are in disrepair, have been replaced, are missing or have been improperly repaired. The applicant has proposed to replace the existing wood storefront system at street level with a new, aluminum clad storefront system.
- b. The Guidelines for Exterior Maintenance and Alterations 6.B.iv. notes that when historic windows are beyond repair new windows that match the historic or existing windows in terms of size, type, configuration, material, form, appearance and detail. The applicant has proposed to install new wood windows and wood transom windows that match the profile of the existing. Given the disrepair of the existing storefront windows, staff finds their replacement appropriate. The applicant's construction documents note the repair of all entrance doors and windows at entrances. The Guidelines for Exterior Maintenance and Alterations 10.A.ii. notes that clear glass should be used in display windows. The applicant is responsible for complying with this section of the Guidelines.

### **RECOMMENDATION:**

Staff recommends approval based on findings a and b with the stipulation that clear glass be installed in the proposed new storefront windows.