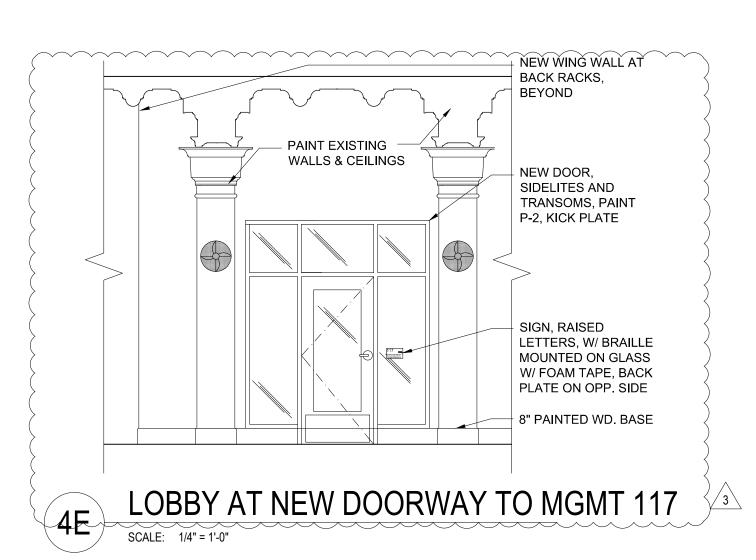

Architects, LLC
3219 Almond Creek Drive
Houston, TX 77059
www.chaiarchitects.com
cathleen@chaiarchitects.com
281-610-6626
2

> Preliminary Plan For Client Review & Preliminary Pricing Not for permit or construction Cathleen Hart, AIA

Texas Registration #18685

Project Name
 Robert E. Lee Apartment Renovation, 111 W. Travis St.

C\CHAI-Architects\Projects\160322\_RELEE

Description
 INTERIOR ELEVATIONS

Seal / Signature

Project Number 160322

CAD File Name

Scale
1/4" = 1'-0"

Δ\_Q(



By Check

CH CH

CH CH

CH CH

CH CH



Architects, LLC 3219 Almond Creek Drive Houston, TX 77059 www.chaiarchitects.com cathleen@chaiarchitects.com 281-610-6626 /2



(1) SPEED QUEEN COIN OPERATED

STACKED WASHER /

-(3) SPEED QUEEN

COIN OPERATED STACKED DRYERS,

30 LB. CAPACITY

DRYER, 30 LB.

CAPACITY



STEEL BASE

Preliminary Plan For Client Review & Preliminary Pricing Not for permit or construction Cathleen Hart, AIA Texas Registration #18685

Project Name
 Robert E. Lee Apartment Renovation, 111 W. Travis St.

Project Number 160322

Seal / Signature

4 /3\ 03/10/2017

CH CH

ADDENDUM 3 - THC COMMENTS

• CAD File Name
• C\CHAI-Architects\Projects\160322\_RELEE

 Description
 INTERIOR ELEVATIONS Scale 1/4" = 1'-0"



# Section Details: Operating/Stationary/Picture - 3/4" (19) IG

Scale: 3" = 1' 0"



# Stationary/Picture





# Section Details: Clad Direct Glaze Polygon - Standard and StormPlus IZ3/IZ4

Scale: 3' = 1' 0"



IZ3/IZ4 - Impact Glass



NOTE: CE mark is not available on Impact units