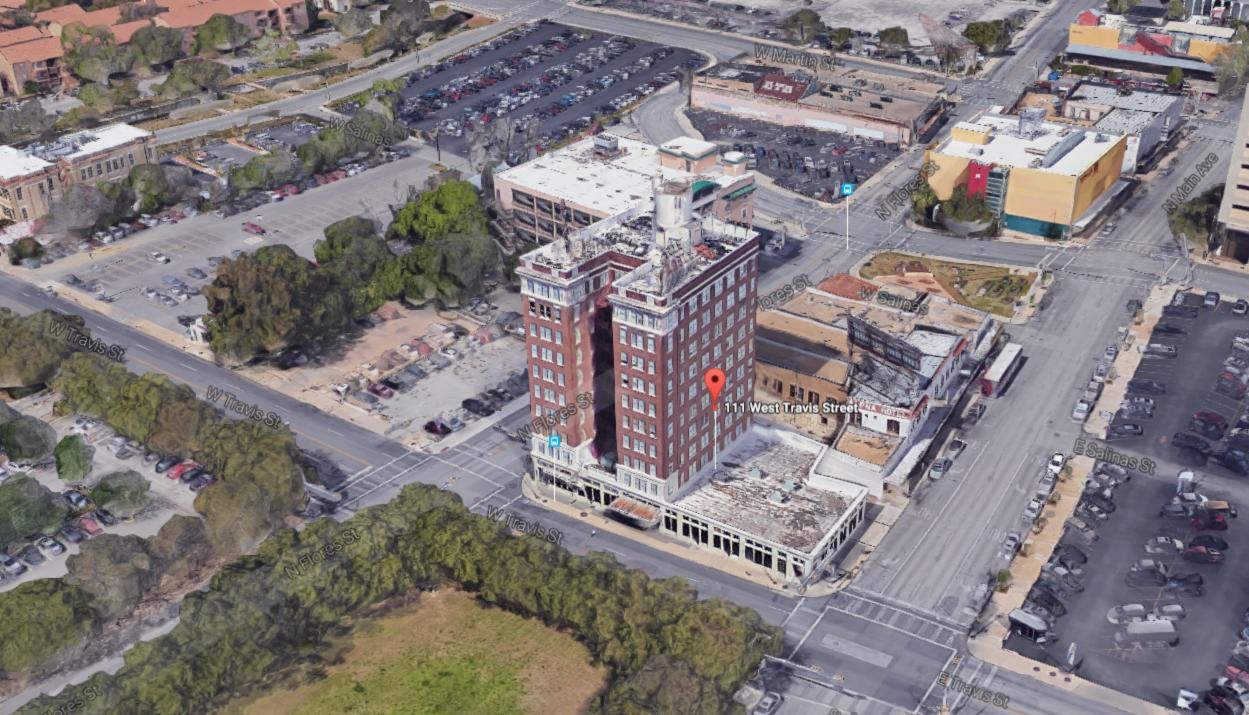

# HISTORIC AND DESIGN REVIEW COMMISSION April 05, 2017

**HDRC CASE NO:** 2017-141

**ADDRESS:** 111 W TRAVIS ST **LEGAL DESCRIPTION:** NCB 103 BLK LOT 17

**ZONING:** D,HS **CITY COUNCIL DIST.:** 1

**LANDMARK:** Robert E Lee Hotel

**APPLICANT:** Cathleen Hart/CHAI Architects

**OWNER:** RELEE Partners, LP

**TYPE OF WORK:** First floor storefront replacement

**REQUEST:** 

The applicant is requesting a Certificate of Appropriateness for approval to replace the existing, first floor wood storefront systems with new, aluminum clad wood storefront systems to include transom windows.

### **FINDINGS:**

- a. The structure at 111 W Travis Street, commonly known as the Robert E Lee Hotel, was constructed in 1922. The structure features street level facades at N Flores, W Travis and N Main that feature materials that include stone and wood storefront systems. Currently, many of the original wood storefront frames are in disrepair, have been replaced, are missing or have been improperly repaired. The applicant has proposed to replace the existing wood storefront system at street level with a new, aluminum clad storefront system.
- b. The Guidelines for Exterior Maintenance and Alterations 6.B.iv. notes that when historic windows are beyond repair new windows that match the historic or existing windows in terms of size, type, configuration, material, form, appearance and detail. The applicant has proposed to install new wood windows and wood transom windows that match the profile of the existing. Given the disrepair of the existing storefront windows, staff finds their replacement appropriate. The applicant's construction documents note the repair of all entrance doors and windows at entrances. The Guidelines for Exterior Maintenance and Alterations 10.A.ii. notes that clear glass should be used in display windows. The applicant is responsible for complying with this section of the Guidelines.