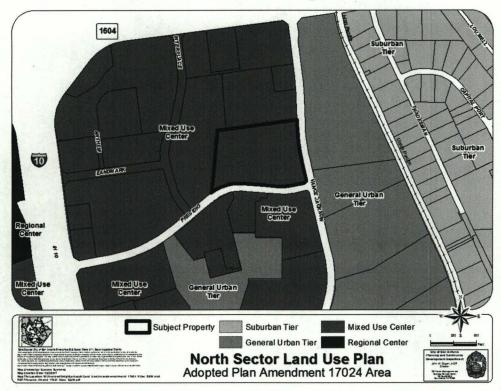

## BE IT ORDAINED BY THE CITY COUNCIL OF THE CITY OF SAN ANTONIO:

**SECTION 1.** The North Sector Plan, a component of the Comprehensive Master Plan of the City, is hereby amended by changing the use of approximately 13.949 acres out NCB 15825, land located in the 15300 block of Vance Jackson Road, from "Mixed Use Center" to "Regional Center". All portions of land mentioned are depicted in **Attachments "I"** and "**II"**, attached hereto and incorporated herein for all purposes.

## ATTACHMENT I Land Use Plan as Adopted: