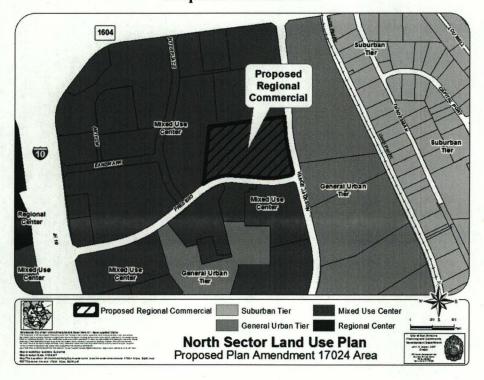

## BE IT ORDAINED BY THE CITY COUNCIL OF THE CITY OF SAN ANTONIO:

**SECTION 1.** The North Sector Plan, a component of the Comprehensive Master Plan of the City, is hereby amended by changing the use of approximately 13.949 acres out NCB 15825, land located in the 15300 block of Vance Jackson Road, from "Mixed Use Center" to "Regional Center". All portions of land mentioned are depicted in **Attachments "I"** and "**II"**, attached hereto and incorporated herein for all purposes.

## ATTACHMENT II Proposed Amendment: