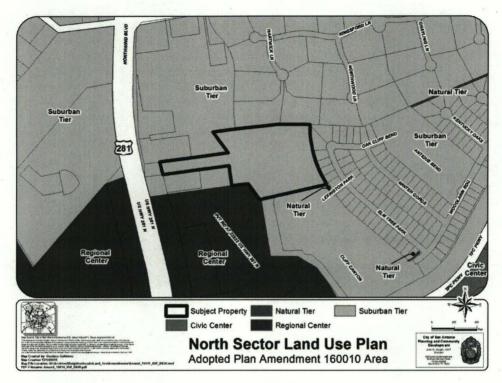

## BE IT ORDAINED BY THE CITY COUNCIL OF THE CITY OF SAN ANTONIO:

**SECTION 1.** The North Sector Plan, a component of the Comprehensive Master Plan of the City, is hereby amended by changing the use of approximately 10.673 acres out of NCB 18218 land located in the 23000 Block of North U.S. Highway 281, from Suburban Tier to General Urban Tier. All portions of land mentioned are depicted in **Attachments "I"** and **"II"**, attached hereto and incorporated herein for all purposes.

## ATTACHMENT I Land Use Plan as Adopted: