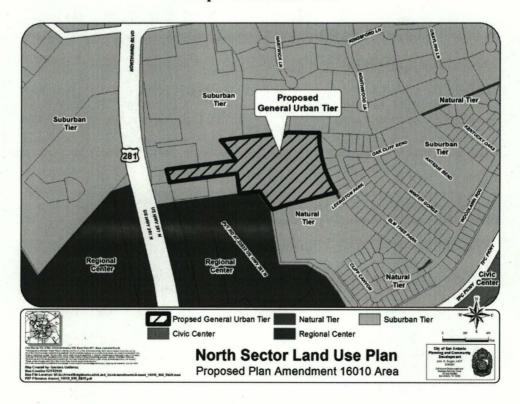

## BE IT ORDAINED BY THE CITY COUNCIL OF THE CITY OF SAN ANTONIO:

**SECTION 1.** The North Sector Plan, a component of the Comprehensive Master Plan of the City, is hereby amended by changing the use of approximately 10.673 acres out of NCB 18218 land located in the 23000 Block of North U.S. Highway 281, from Suburban Tier to General Urban Tier. All portions of land mentioned are depicted in **Attachments "I"** and **"II"**, attached hereto and incorporated herein for all purposes.

## ATTACHMENT II Proposed Amendment: