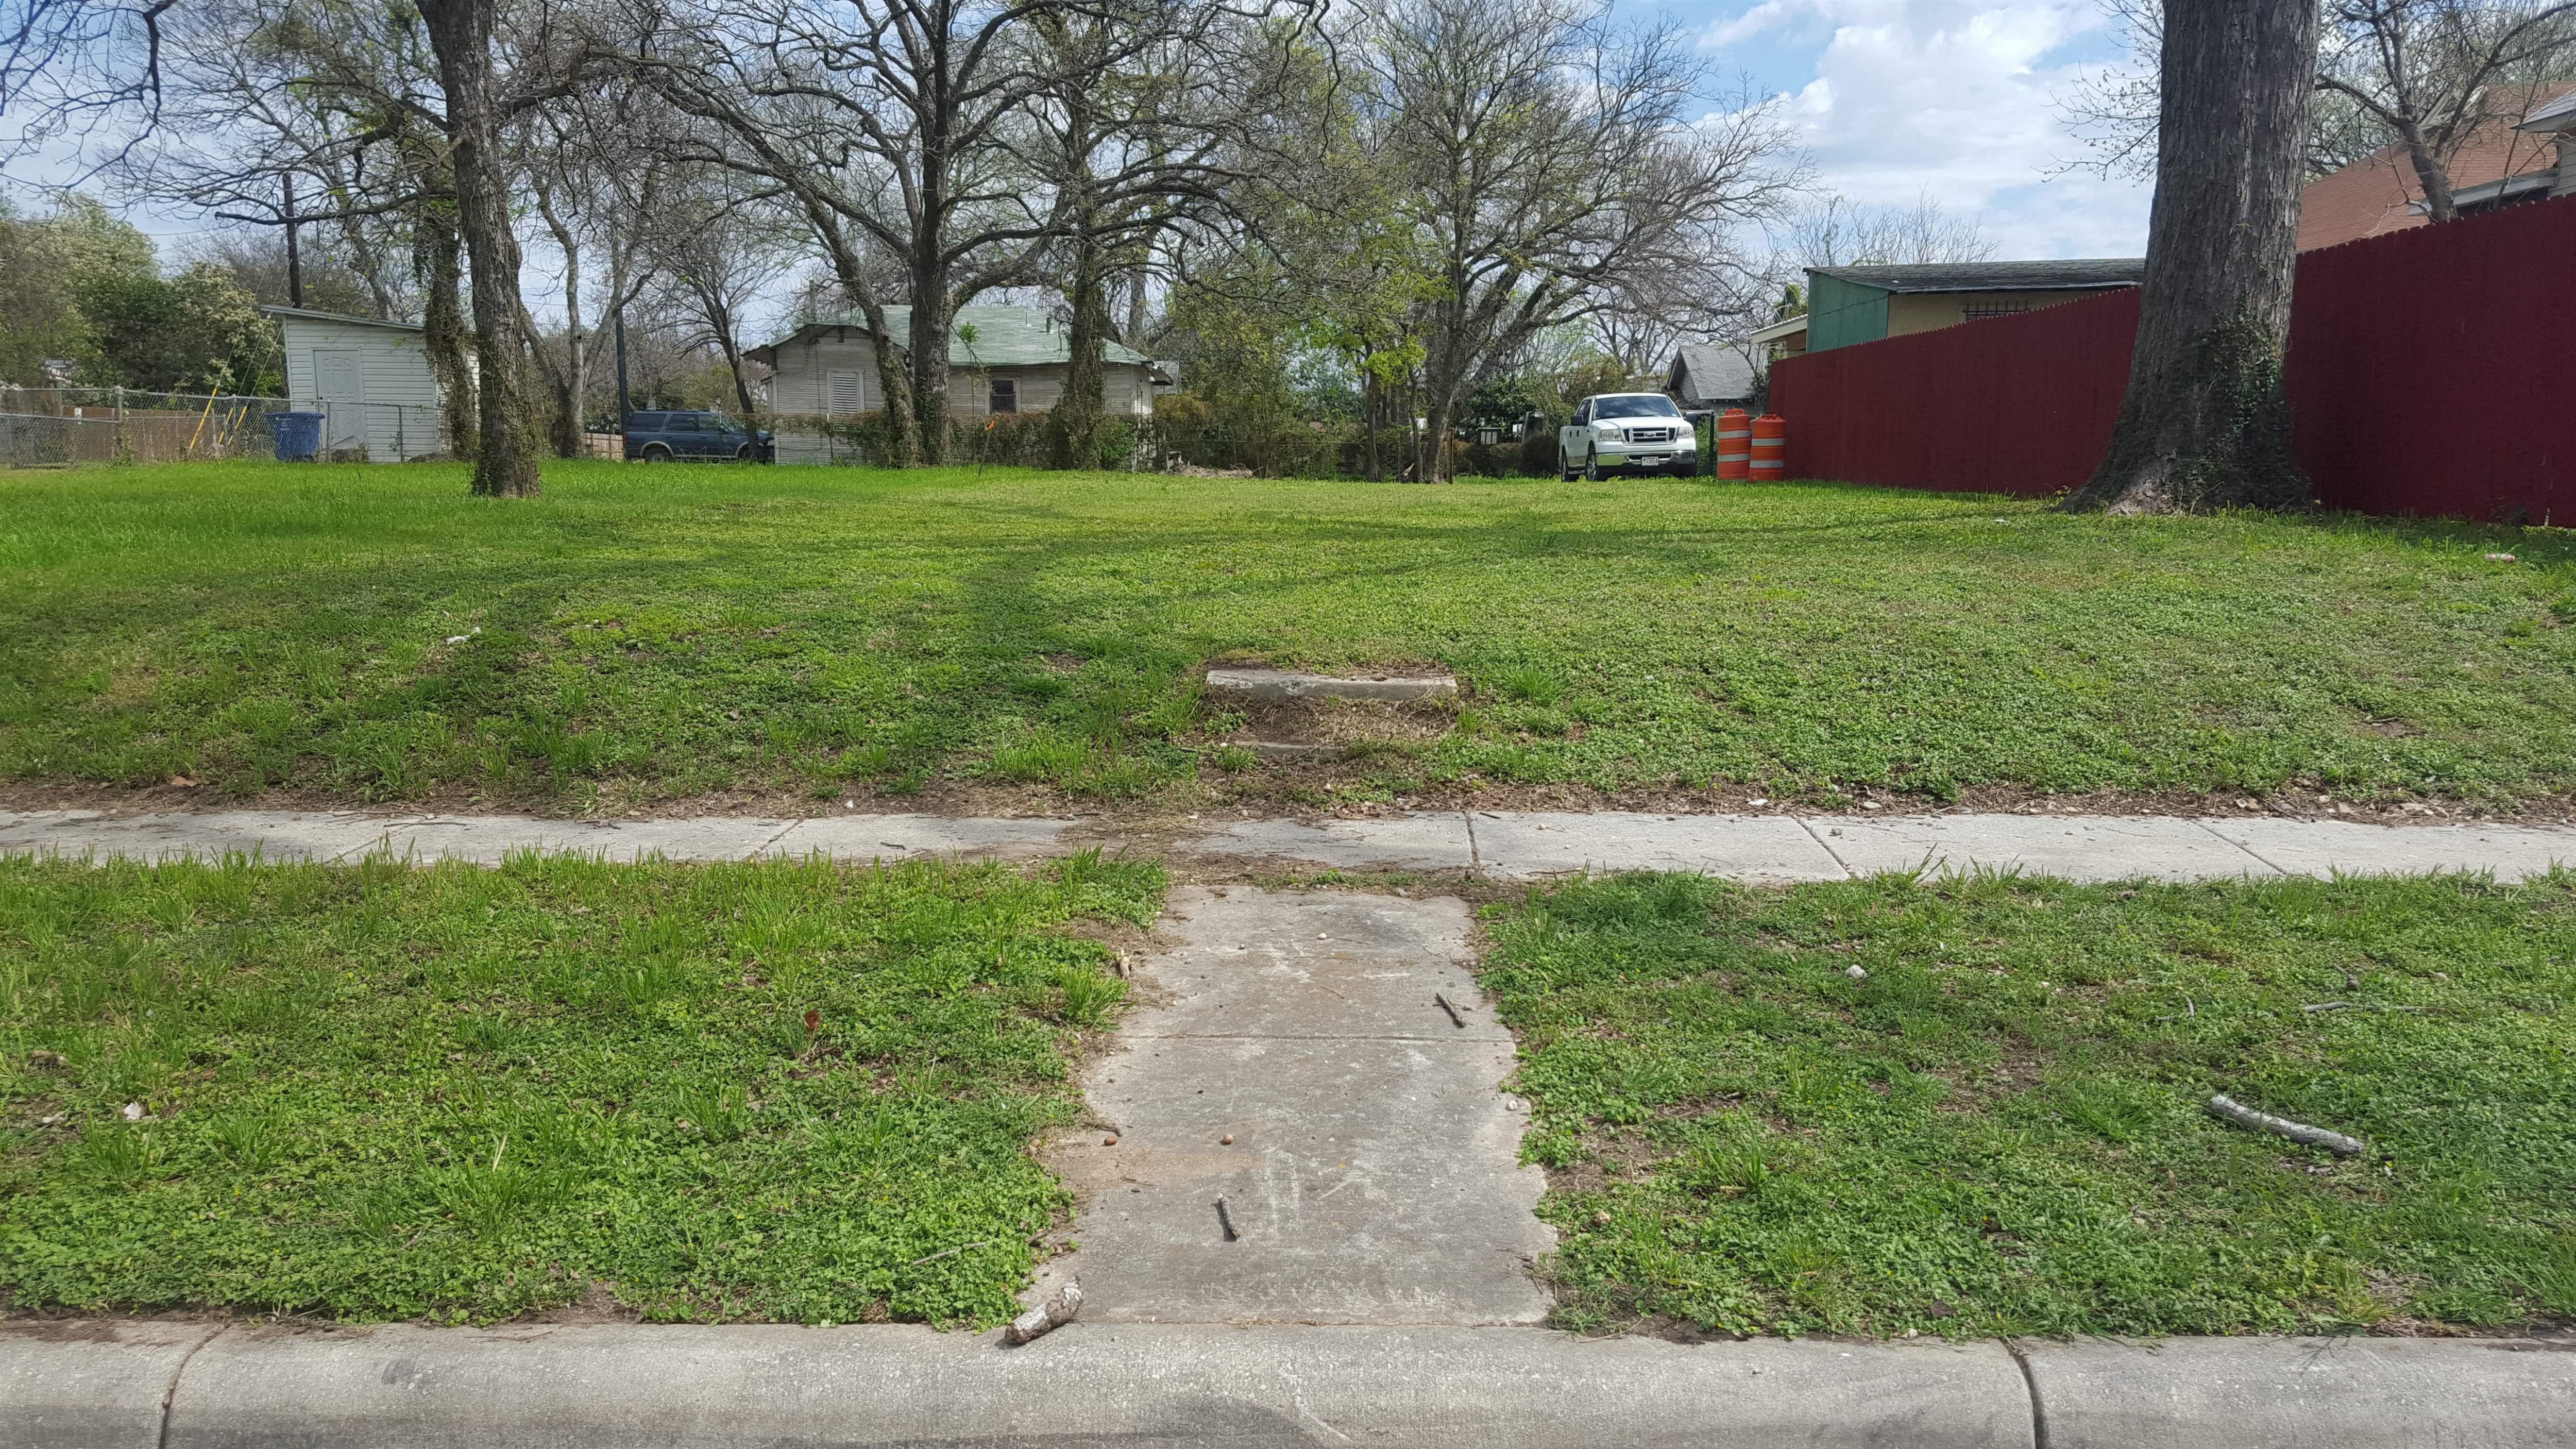

### **FINDINGS:**

- a. 406 N Pine St is a vacant lot with grass and a few trees. The lot is surrounded by one and two story single family homes that are contributing to the Dignowity Hill Historic District. The applicant has proposed to install a 6 foot by 180 foot cattle fence on the property lines with two gates. The front fence will be set back from the front property line by 25 feet and will be temporary. The fence will be framed with treated lumber and measure 6 feet in height.
- b. FENCE LOCATION AND HEIGHT According to UDC Sec. 35-514 (b)(3), a predominantly open fence not exceeding a height of six feet may be constructed on a vacant lot until a house or structure is constructed on the lot, at which the front portion must be removed or reduced in height. However, within the historic district, the location of a perimeter is not consistent with the development pattern of the district and is not appropriate.
- c. FENCE MATERIAL UDC Sec. 35-514 (a)(5) states that if the property is located within a historic district, the Historic Preservation Officer or designee will ensure compliance and compatibility with the provisions of the district. The Historic Design Guidelines for Site Elements state that new fences should appear similar to those used historically within the district in terms of their scale, transparency, and character. Fences with wood posts have been used in historic districts, though are not common in Dignowity Hill, and there is no precedent for cattle

fencing in urban historic districts. Staff does not find the proposal consistent with the Historic Design Guidelines.