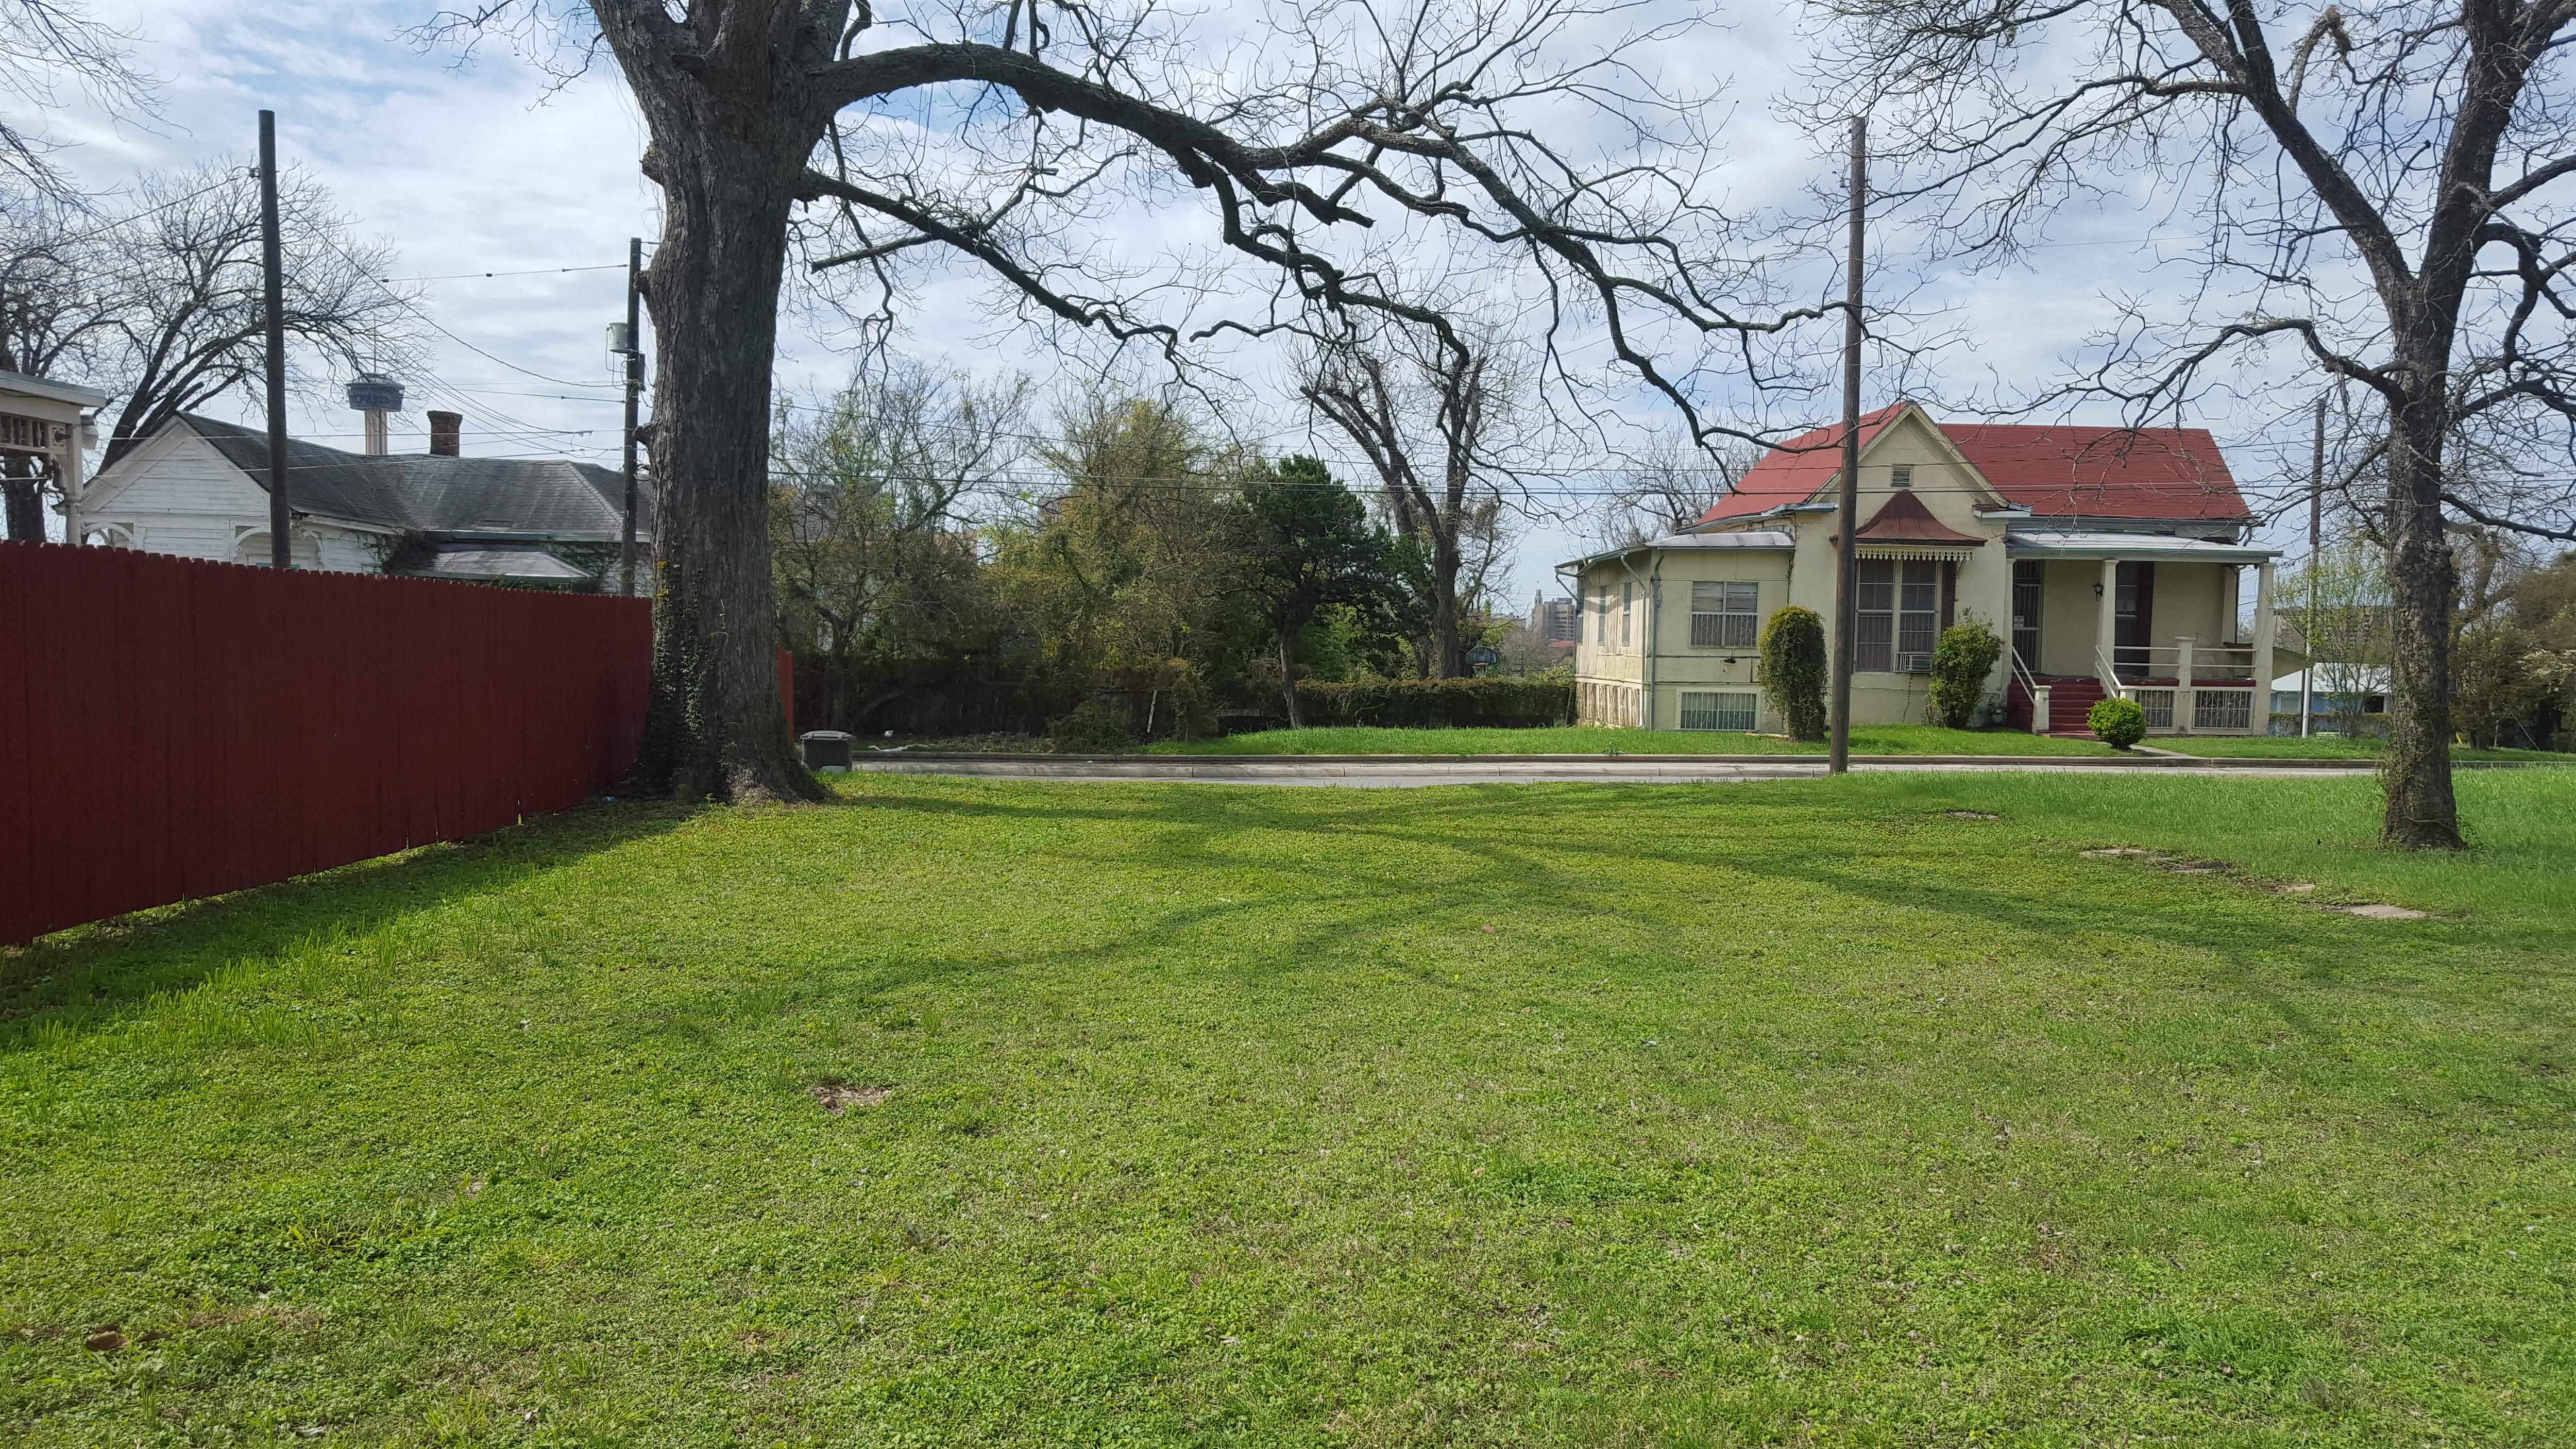

### **FINDINGS:**

- a. 406 N Pine St is a vacant lot with grass and a few trees. The lot is surrounded by one and two story single family homes that are contributing to the Dignowity Hill Historic District. The applicant has proposed to install a 6 foot by 180 foot cattle fence on the property lines with two gates. The front fence will be set back from the front property line by 25 feet and will be temporary. The fence will be framed with treated lumber and measure 6 feet in height.
- b. FENCE LOCATION AND HEIGHT According to UDC Sec. 35-514 (b)(3), a predominantly open fence not exceeding a height of six feet may be constructed on a vacant lot until a house or structure is constructed on the lot, at which the front portion must be removed or reduced in height. However, within the historic district, the location of a perimeter is not consistent with the development pattern of the district and is not appropriate.
- c. FENCE MATERIAL UDC Sec. 35-514 (a)(5) states that if the property is located within a historic district, the Historic Preservation Officer or designee will ensure compliance and compatibility with the provisions of the district. The Historic Design Guidelines for Site Elements state that new fences should appear similar to those used historically within the district in terms of their scale, transparency, and character. Fences with wood posts have been used in historic districts, though are not common in Dignowity Hill, and there is no precedent for cattle

fencing in urban historic districts. Staff does not find the proposal consistent with the Historic Design Guidelines.