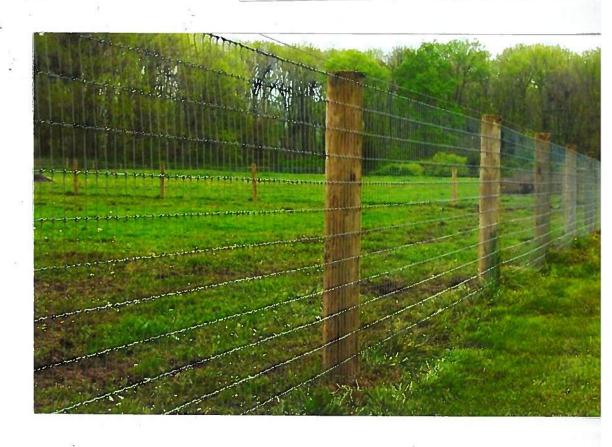

**TYPE OF WORK:** Install a new transparent fence around the vacant lot

**REQUEST:** 

The applicant is requesting a Certificate of Appropriateness for approval to install a 6-feet tall by 180-feet long cattle fence on the property line with two (2) gates. The front fence will be 25-feet back from the property line and will be temporary. The fence will be framed with lumber.

### **FINDINGS:**

- a. 406 N Pine St is a vacant lot with grass and a few trees. The lot is surrounded by one and two story single family homes that are contributing to the Dignowity Hill Historic District. The applicant has proposed to install a 6 foot by 180 foot cattle fence on the property lines with two gates. The front fence will be set back from the front property line by 25 feet and will be temporary. The fence will be framed with treated lumber and measure 6 feet in height.
- b. FENCE LOCATION AND HEIGHT According to UDC Sec. 35-514 (b)(3), a predominantly open fence not exceeding a height of six feet may be constructed on a vacant lot until a house or structure is constructed on the lot, at which the front portion must be removed or reduced in height. However, within the historic district, the location of a perimeter is not consistent with the development pattern of the district and is not appropriate.
- c. FENCE MATERIAL UDC Sec. 35-514 (a)(5) states that if the property is located within a historic district, the Historic Preservation Officer or designee will ensure compliance and compatibility with the provisions of the district. The Historic Design Guidelines for Site Elements state that new fences should appear similar to those used historically within the district in terms of their scale, transparency, and character. Fences with wood posts have been used in historic districts, though are not common in Dignowity Hill, and there is no precedent for cattle