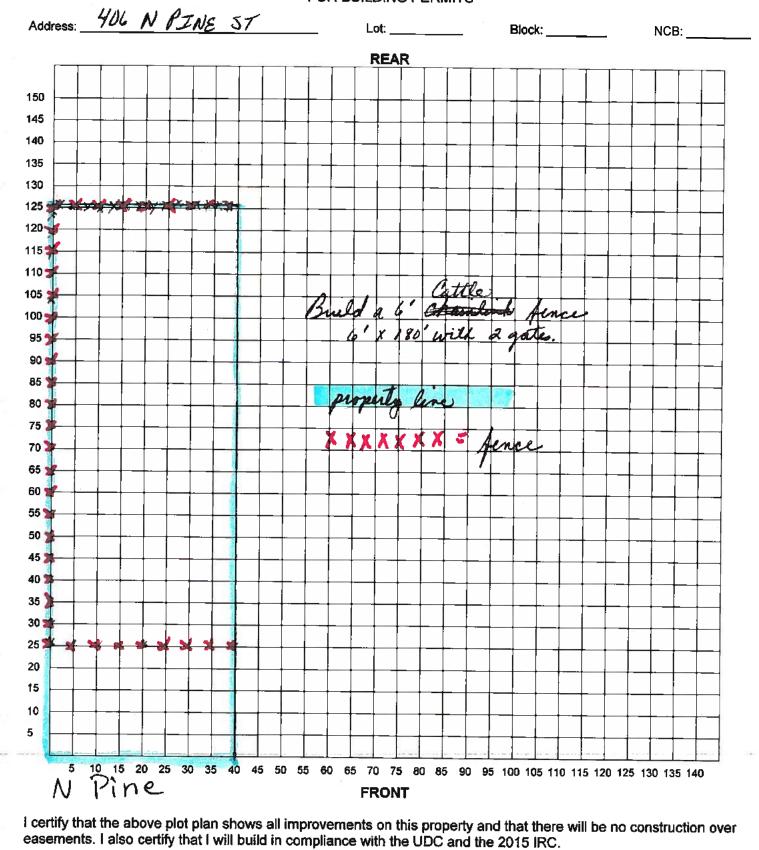

**ADDRESS:** 406 N PINE ST

**LEGAL DESCRIPTION:** NCB 1373 BLK 1 LOT 8

ZONING: RM-4
CITY COUNCIL DIST.: 2

**DISTRICT:** Dignowity Hill Historic District

APPLICANT: Aurora Morales-Lopez
OWNER: Aurora Morales-Lopez

**TYPE OF WORK:** Install a new transparent fence around the vacant lot

**REQUEST:** 

The applicant is requesting a Certificate of Appropriateness for approval to install a 6-feet tall by 180-feet long cattle fence on the property line with two (2) gates. The front fence will be 25-feet back from the property line and will be temporary. The fence will be framed with lumber.

### **FINDINGS:**

- a. 406 N Pine St is a vacant lot with grass and a few trees. The lot is surrounded by one and two story single family homes that are contributing to the Dignowity Hill Historic District. The applicant has proposed to install a 6 foot by 180 foot cattle fence on the property lines with two gates. The front fence will be set back from the front property line by 25 feet and will be temporary. The fence will be framed with treated lumber and measure 6 feet in height.
- b. FENCE LOCATION AND HEIGHT According to UDC Sec. 35-514 (b)(3), a predominantly open fence not exceeding a height of six feet may be constructed on a vacant lot until a house or structure is constructed on the lot, at which the front portion must be removed or reduced in height. However, within the historic district, the location of a perimeter is not consistent with the development pattern of the district and is not appropriate.
- c. FENCE MATERIAL UDC Sec. 35-514 (a)(5) states that if the property is located within a historic district, the Historic Preservation Officer or designee will ensure compliance and compatibility with the provisions of the district. The Historic Design Guidelines for Site Elements state that new fences should appear similar to those used historically within the district in terms of their scale, transparency, and character. Fences with wood posts have been used in historic districts, though are not common in Dignowity Hill, and there is no precedent for cattle