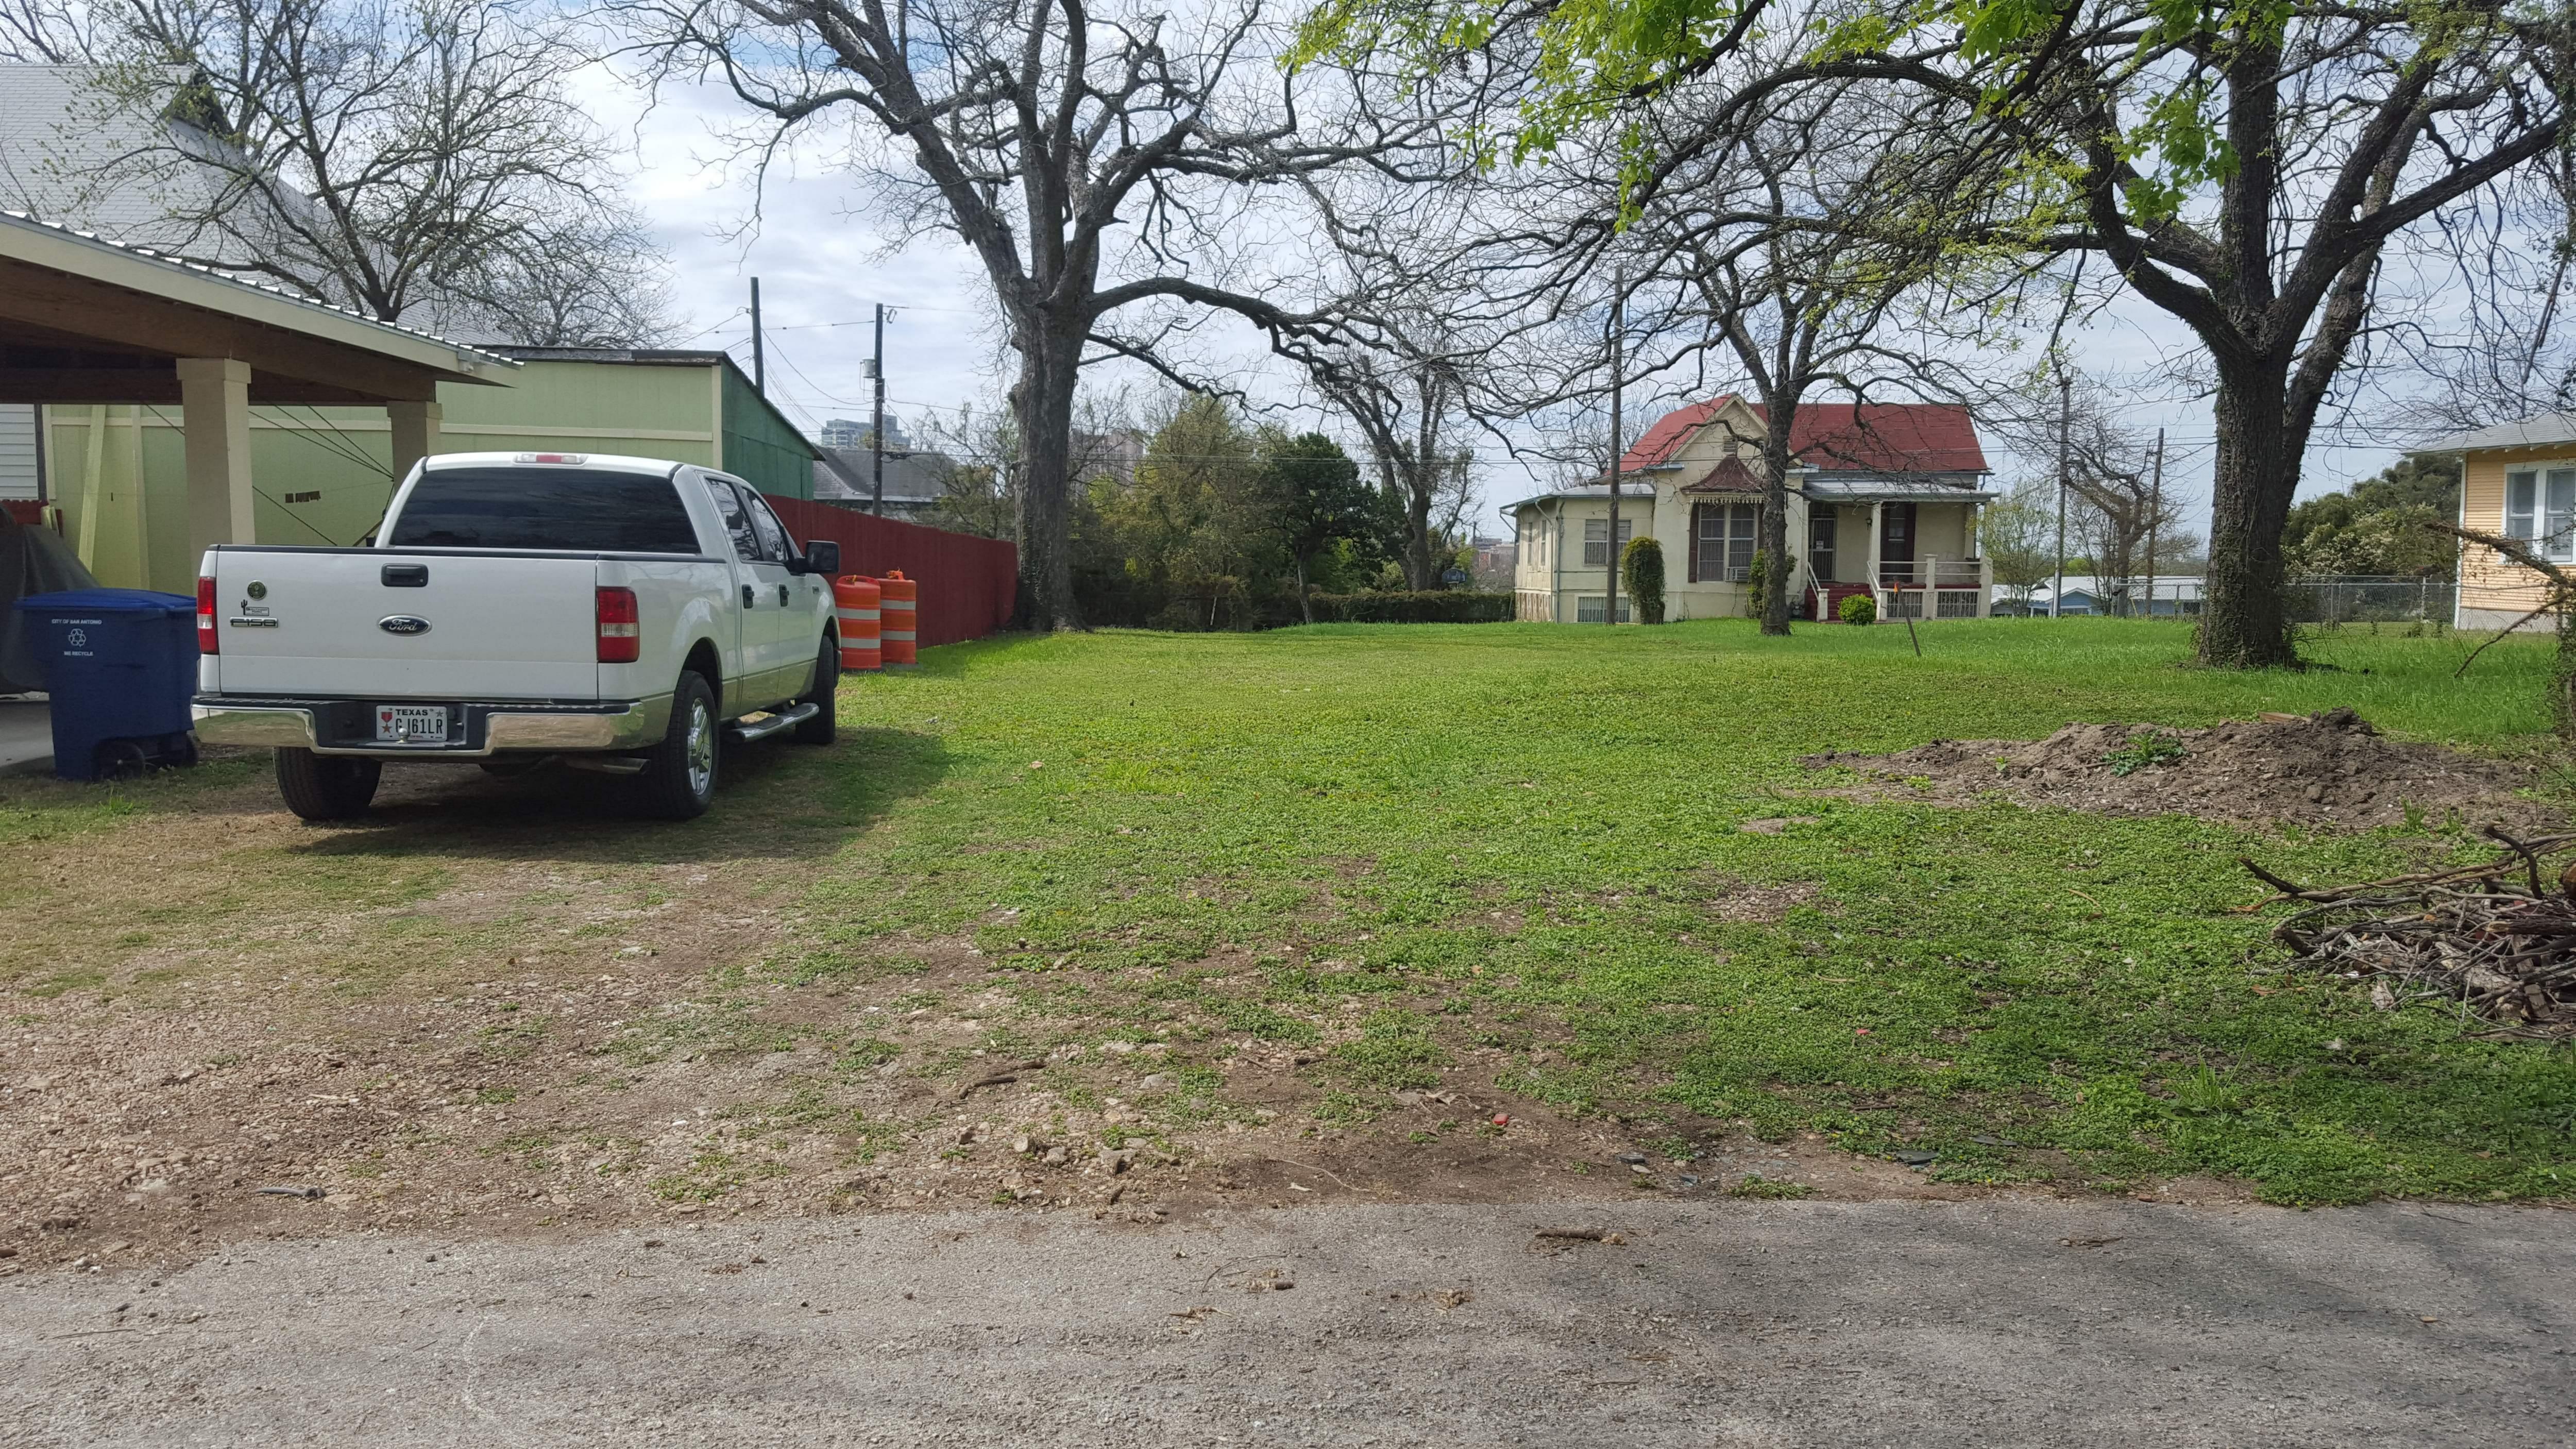

### **FINDINGS:**

- a. 406 N Pine St is a vacant lot with grass and a few trees. The lot is surrounded by one and two story single family homes that are contributing to the Dignowity Hill Historic District. The applicant has proposed to install a 6 foot by 180 foot cattle fence on the property lines with two gates. The front fence will be set back from the front property line by 25 feet and will be temporary. The fence will be framed with treated lumber and measure 6 feet in height.
- b. FENCE LOCATION AND HEIGHT According to UDC Sec. 35-514 (b)(3), a predominantly open fence not exceeding a height of six feet may be constructed on a vacant lot until a house or structure is constructed on the lot, at which the front portion must be removed or reduced in height. However, within the historic district, the location of a perimeter is not consistent with the development pattern of the district and is not appropriate.
- c. FENCE MATERIAL UDC Sec. 35-514 (a)(5) states that if the property is located within a historic district, the Historic Preservation Officer or designee will ensure compliance and compatibility with the provisions of the district. The Historic Design Guidelines for Site Elements state that new fences should appear similar to those used historically within the district in terms of their scale, transparency, and character. Fences with wood posts have been used in historic districts, though are not common in Dignowity Hill, and there is no precedent for cattle

fencing in urban historic districts. Staff does not find the proposal consistent with the Historic Design Guidelines.