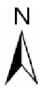

### **FINDINGS:**

- a. 406 N Pine St is a vacant lot with grass and a few trees. The lot is surrounded by one and two story single family homes that are contributing to the Dignowity Hill Historic District. The applicant has proposed to install a 6 foot by 180 foot cattle fence on the property lines with two gates. The front fence will be set back from the front property line by 25 feet and will be temporary. The fence will be framed with treated lumber and measure 6 feet in height.
- b. FENCE LOCATION AND HEIGHT According to UDC Sec. 35-514 (b)(3), a predominantly open fence not exceeding a height of six feet may be constructed on a vacant lot until a house or structure is constructed on the lot, at which the front portion must be removed or reduced in height. However, within the historic district, the location of a perimeter is not consistent with the development pattern of the district and is not appropriate.
- c. FENCE MATERIAL UDC Sec. 35-514 (a)(5) states that if the property is located within a historic district, the Historic Preservation Officer or designee will ensure compliance and compatibility with the provisions of the district. The Historic Design Guidelines for Site Elements state that new fences should appear similar to those used historically within the district in terms of their scale, transparency, and character. Fences with wood posts have been used in historic districts, though are not common in Dignowity Hill, and there is no precedent for cattle