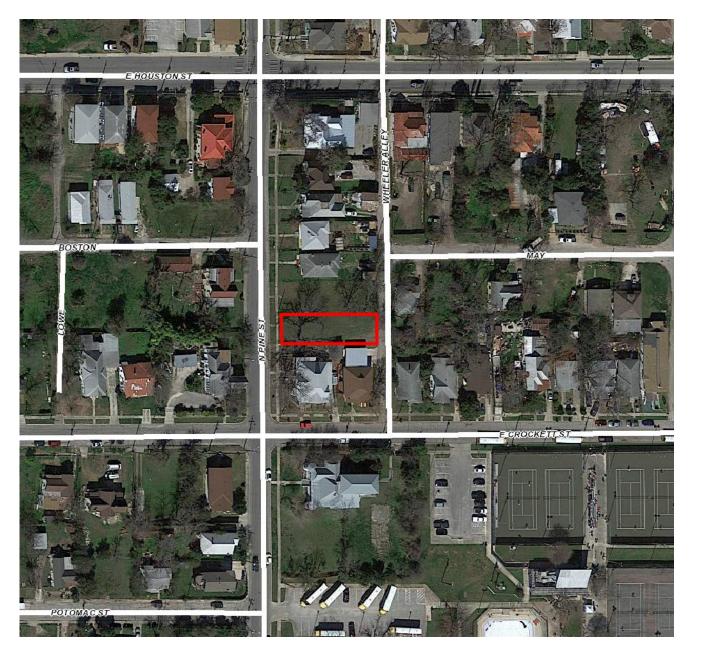

**ADDRESS:** 406 N PINE ST

**LEGAL DESCRIPTION:** NCB 1373 BLK 1 LOT 8

ZONING: RM-4
CITY COUNCIL DIST.: 2

**DISTRICT:** Dignowity Hill Historic District

APPLICANT: Aurora Morales-Lopez
OWNER: Aurora Morales-Lopez

### **FINDINGS:**

- a. 406 N Pine St is a vacant lot with grass and a few trees. The lot is surrounded by one and two story single family homes that are contributing to the Dignowity Hill Historic District. The applicant has proposed to install a 6 foot by 180 foot cattle fence on the property lines with two gates. The front fence will be set back from the front property line by 25 feet and will be temporary. The fence will be framed with treated lumber and measure 6 feet in height.
- b. FENCE LOCATION AND HEIGHT According to UDC Sec. 35-514 (b)(3), a predominantly open fence not exceeding a height of six feet may be constructed on a vacant lot until a house or structure is constructed on the lot, at which the front portion must be removed or reduced in height. However, within the historic district, the location of a perimeter is not consistent with the development pattern of the district and is not appropriate.
- c. FENCE MATERIAL UDC Sec. 35-514 (a)(5) states that if the property is located within a historic district, the Historic Preservation Officer or designee will ensure compliance and compatibility with the provisions of the district. The Historic Design Guidelines for Site Elements state that new fences should appear similar to those used historically within the district in terms of their scale, transparency, and character. Fences with wood posts have been used in historic districts, though are not common in Dignowity Hill, and there is no precedent for cattle