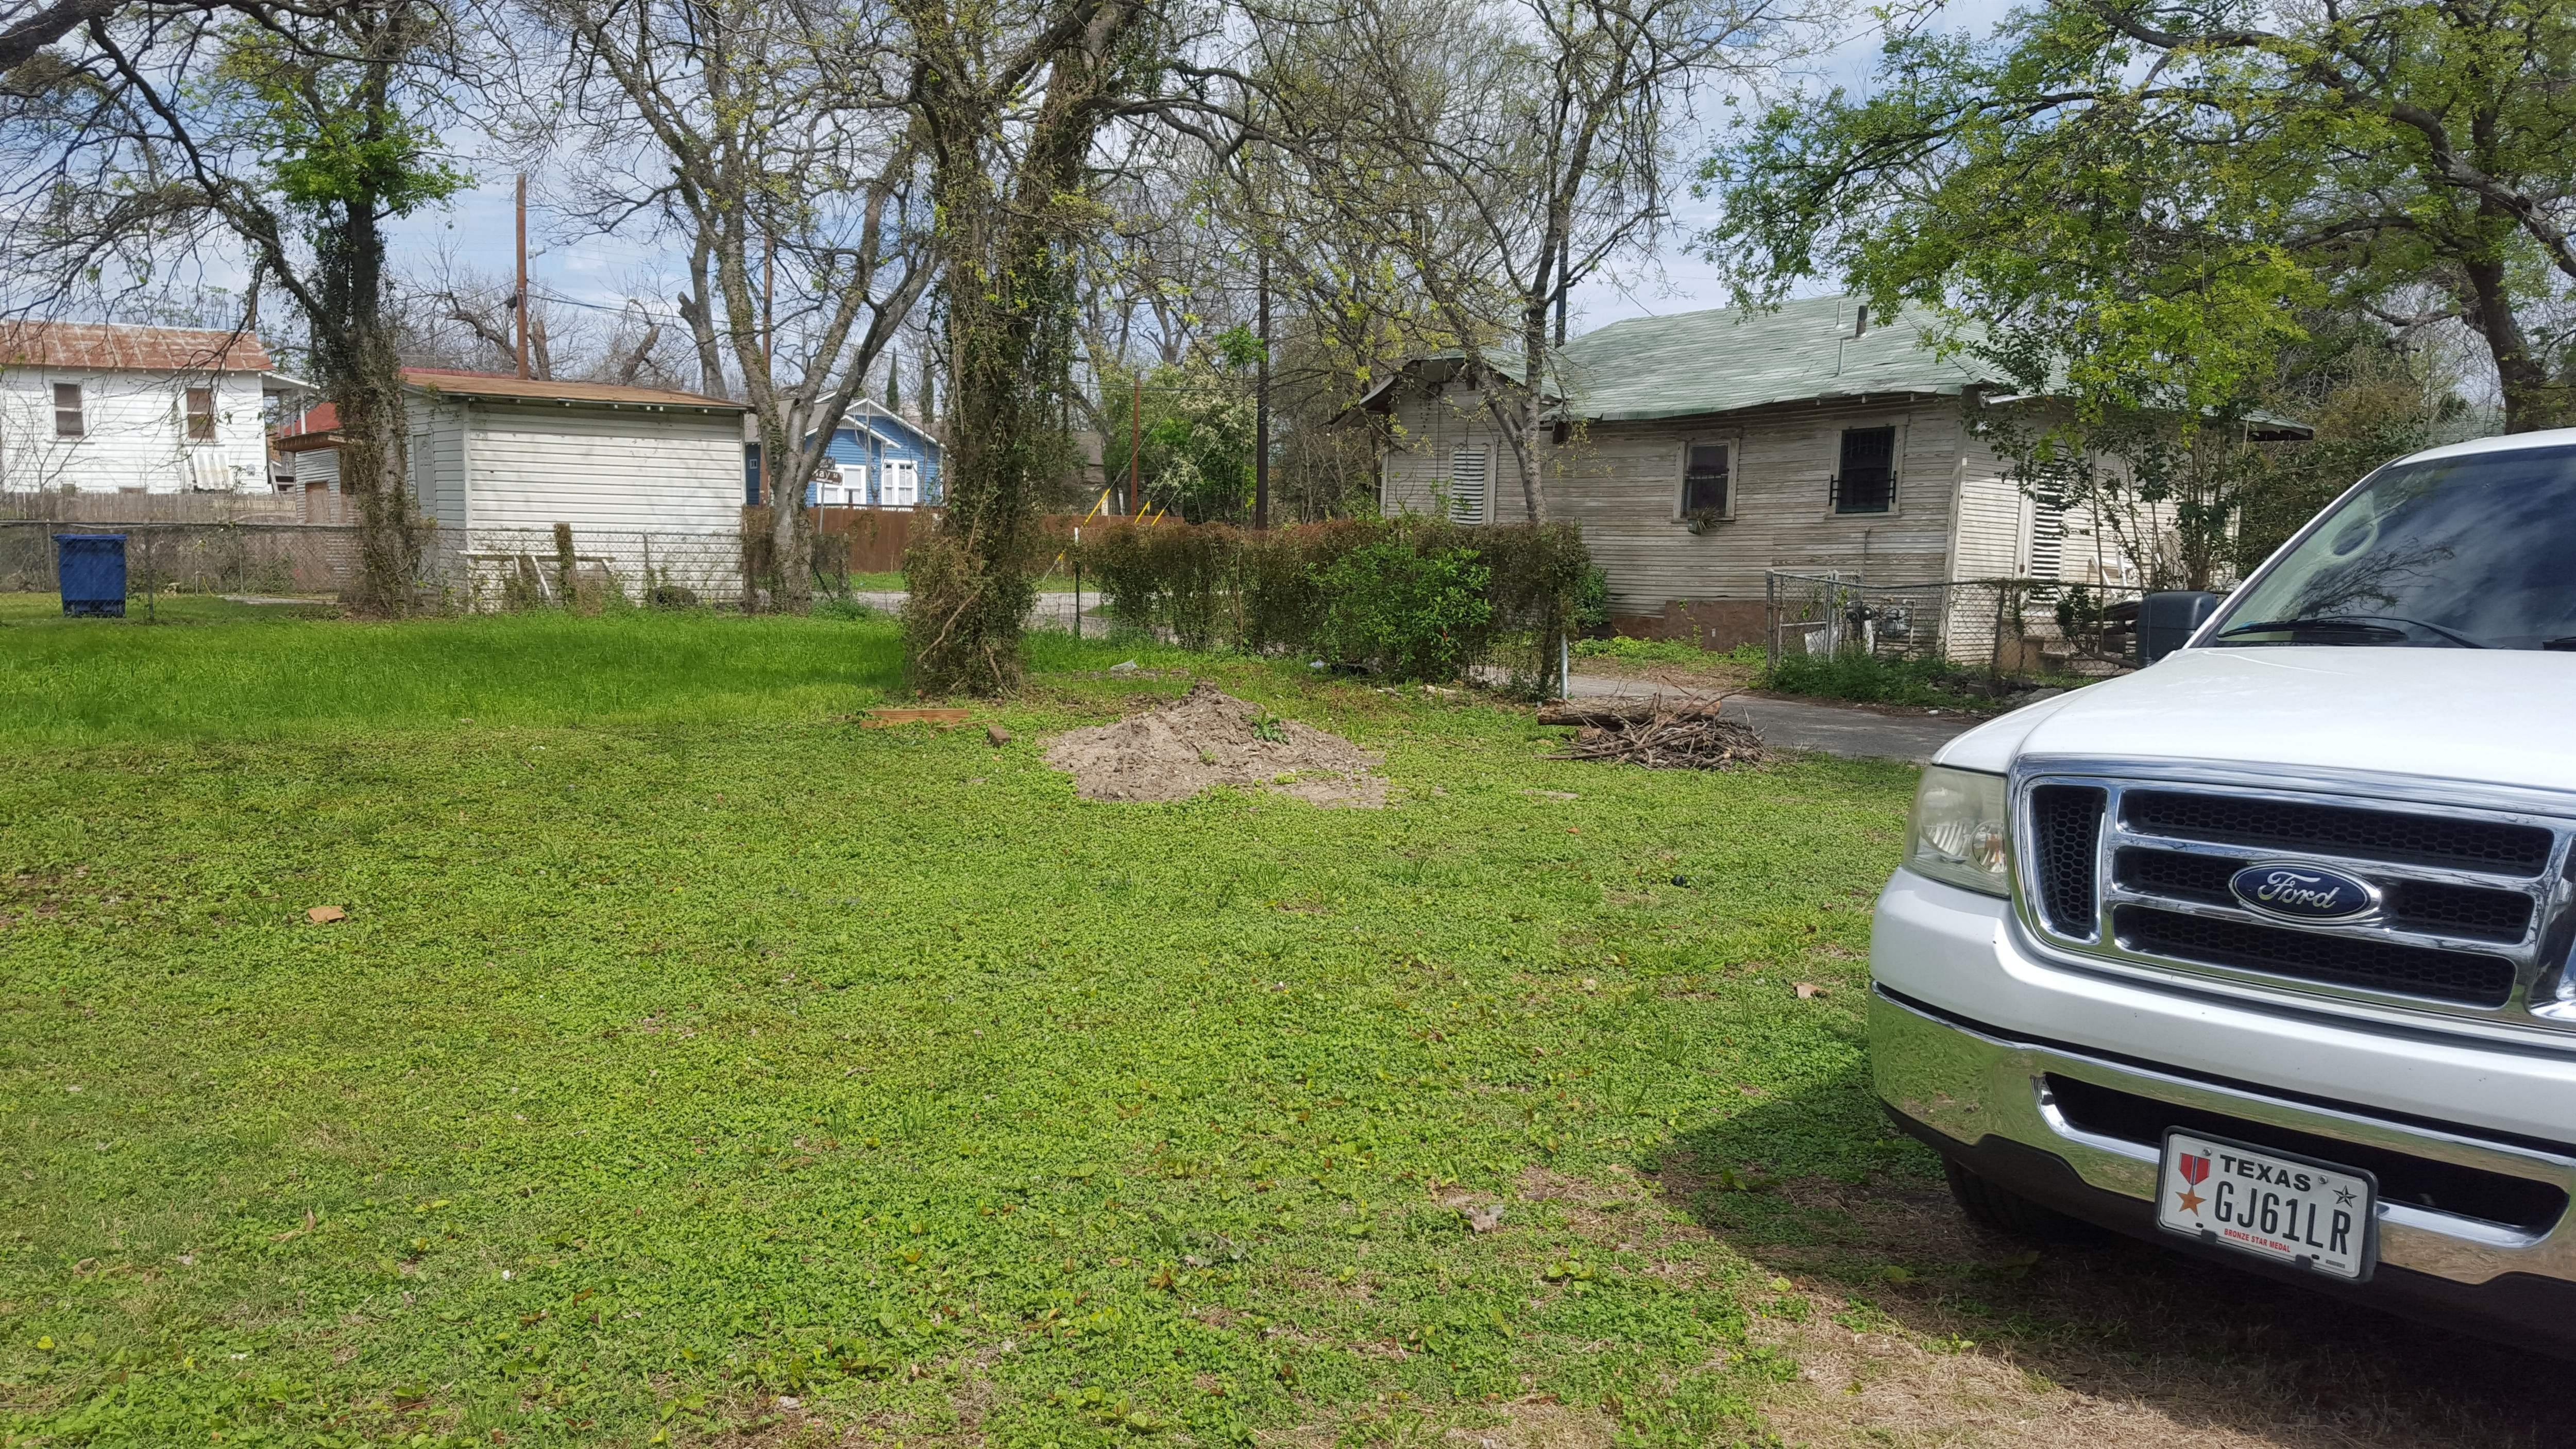

### **FINDINGS:**

- a. 406 N Pine St is a vacant lot with grass and a few trees. The lot is surrounded by one and two story single family homes that are contributing to the Dignowity Hill Historic District. The applicant has proposed to install a 6 foot by 180 foot cattle fence on the property lines with two gates. The front fence will be set back from the front property line by 25 feet and will be temporary. The fence will be framed with treated lumber and measure 6 feet in height.
- b. FENCE LOCATION AND HEIGHT According to UDC Sec. 35-514 (b)(3), a predominantly open fence not exceeding a height of six feet may be constructed on a vacant lot until a house or structure is constructed on the lot, at which the front portion must be removed or reduced in height. However, within the historic district, the location of a perimeter is not consistent with the development pattern of the district and is not appropriate.
- c. FENCE MATERIAL UDC Sec. 35-514 (a)(5) states that if the property is located within a historic district, the Historic Preservation Officer or designee will ensure compliance and compatibility with the provisions of the district. The Historic Design Guidelines for Site Elements state that new fences should appear similar to those used historically within the district in terms of their scale, transparency, and character. Fences with wood posts have been used in historic districts, though are not common in Dignowity Hill, and there is no precedent for cattle

fencing in urban historic districts. Staff does not find the proposal consistent with the Historic Design Guidelines.