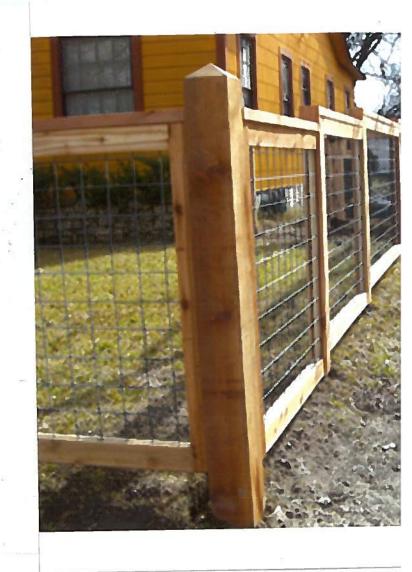

**TYPE OF WORK:** Install a new transparent fence around the vacant lot

**REQUEST:** 

The applicant is requesting a Certificate of Appropriateness for approval to install a 6-feet tall by 180-feet long cattle fence on the property line with two (2) gates. The front fence will be 25-feet back from the property line and will be temporary. The fence will be framed with lumber.

### **FINDINGS:**

- a. 406 N Pine St is a vacant lot with grass and a few trees. The lot is surrounded by one and two story single family homes that are contributing to the Dignowity Hill Historic District. The applicant has proposed to install a 6 foot by 180 foot cattle fence on the property lines with two gates. The front fence will be set back from the front property line by 25 feet and will be temporary. The fence will be framed with treated lumber and measure 6 feet in height.
- b. FENCE LOCATION AND HEIGHT According to UDC Sec. 35-514 (b)(3), a predominantly open fence not exceeding a height of six feet may be constructed on a vacant lot until a house or structure is constructed on the lot, at which the front portion must be removed or reduced in height. However, within the historic district, the location of a perimeter is not consistent with the development pattern of the district and is not appropriate.
- c. FENCE MATERIAL UDC Sec. 35-514 (a)(5) states that if the property is located within a historic district, the Historic Preservation Officer or designee will ensure compliance and compatibility with the provisions of the district. The Historic Design Guidelines for Site Elements state that new fences should appear similar to those used historically within the district in terms of their scale, transparency, and character. Fences with wood posts have been used in historic districts, though are not common in Dignowity Hill, and there is no precedent for cattle