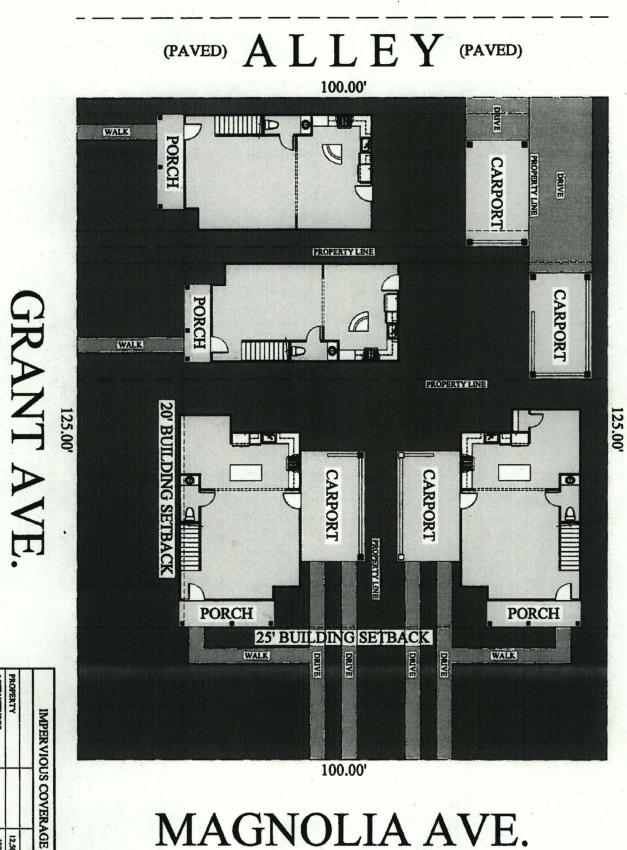

**SECTION 2.** The City council approves this Infill Development Zone so long as the attached site plan is adhered to. A site plan is attached as **Exhibit** "A" and made a part hereof and incorporated herein for all purposes.

Z2017050

MAGNOLIA AVE.

PROPERTY 6 STRUCTURES

12,500 SQ, FT, 4304 SQ, FT,

COVERAGE FLATWORK

44.08% SQ. FT 1207 SQ. FT

Exhibit "A"