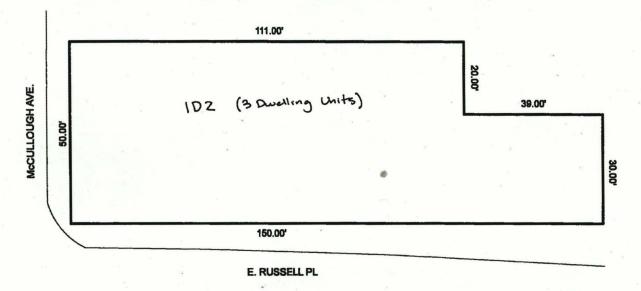

## BE IT ORDAINED BY THE CITY COUNCIL OF THE CITY OF SAN ANTONIO:

SECTION 1. Chapter 35, Unified Development Code, Section 35-304, Official Zoning Map, of the City Code of San Antonio, Texas is amended by changing the zoning district boundary of South 50 feet of the West 111 feet of Lot 38, Block 2, NCB 3099 and the South 30 feet of the East 39 feet of Lot 38, Block 2, NCB 3099 from "C-1 AHOD" Light Commercial Airport Hazard Overlay District to "IDZ AHOD" Infill Development Zone Airport Hazard Overlay District to allow Single Family uses not to exceed 20 units per acre.

## 2300 McCullough San Antonio, TX 78212

| Project Date     |          |
|------------------|----------|
| Lot Area:        | 0.15 Ac. |
| Total SF Units:  | 3        |
| Current Zoning:  | C-1      |
| Proposed Zoning: | IDZ      |

LEGAL DESCRIPTION:
BEING 0.15 ACRES (6270 SQ.FT.) OF
LAND MORE OR LESS, N.C.B. 3099,
BLOCK 2, COMPRISED OF THE SOUTH
50 FEET OF THE WEST 111 FEET OF
LOT 38 & SOUTH 30 FEET OF THE
EAST 39 FEET OF LOT 38, SITUATED IN
THE CITY OF SAN ANTONIO, AND
BEING THAT SAME TRACT OF LAND
PREVIOUSLY DESCRIBED IN VOLUME
5527, PAGE 373 DEED RECORDS,
BEXAR COUNTY, TEXAS.

**COUNCIL DISTRICT: 1** 

**CURRENT ZONING: C-1** 

PROPOSED ZONING: IDZ (Infill Development Zone) -Single Family not to exceed 20 units to the acre