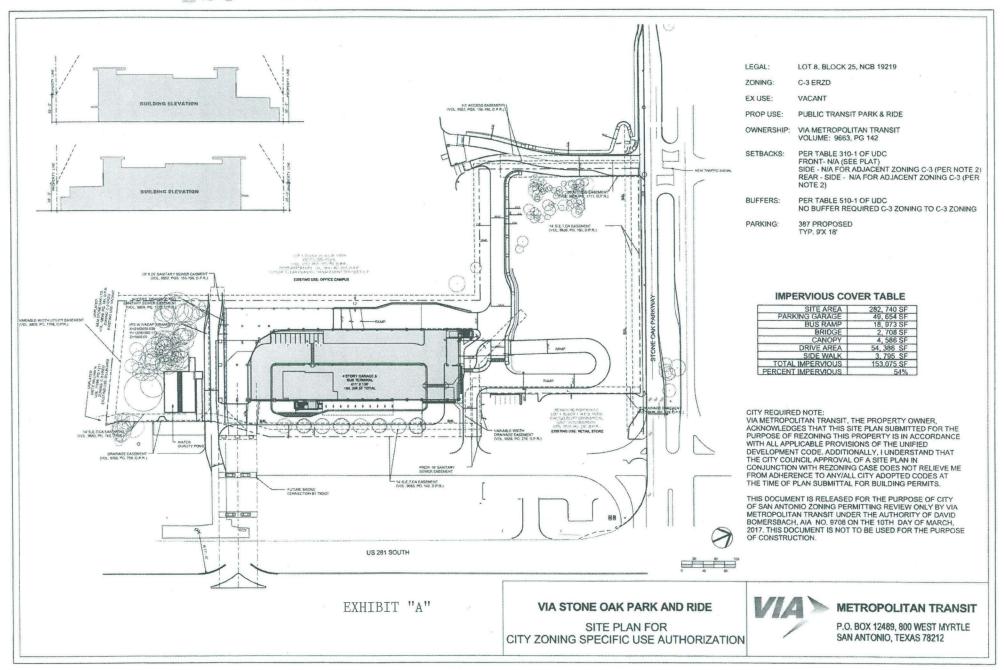

## BE IT ORDAINED BY THE CITY COUNCIL OF THE CITY OF SAN ANTONIO:

**SECTION 1.** Chapter 35, Unified Development Code, Section 35-304, Official Zoning Map, of the City Code of San Antonio, Texas is amended by changing the zoning district boundary of Lot 8, Block 25, NCB 19219 located at 22139 US Hwy 281 North from "C-3 S MLOD ERZD" General Commercial Camp Bullis Military Lighting Overlay Edwards Recharge Zone District with Specific Use Authorization for a Transit Park and Ride to "C-3 S MLOD ERZD" General Commercial Camp Bullis Military Lighting Overlay Edwards Recharge Zone District with Specific Use Authorization for a Transit Park and Ride to "C-3 S MLOD ERZD" General Commercial Camp Bullis Military Lighting Overlay Edwards Recharge Zone District with Specific Use Authorization for a Transit Park and Ride, to amend the site plan.

**SECTION 3.** The City council approves this Specific Use Authorization so long as the attached site plan is adhered to. A site plan is attached as **Exhibit** "A" and made a part hereof and incorporated herein for all purposes.