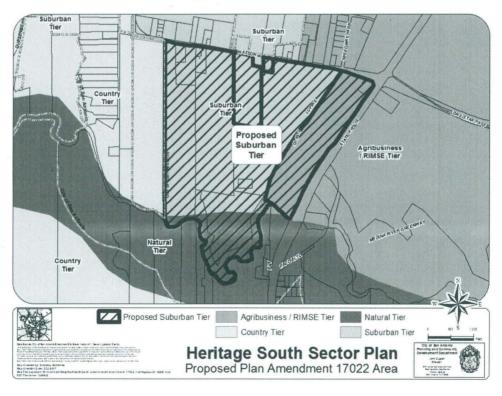

## BE IT ORDAINED BY THE CITY COUNCIL OF THE CITY OF SAN ANTONIO:

**SECTION 1.** The Heritage South Sector Plan, a component of the Comprehensive Master Plan of the City, is hereby amended by changing the use of approximately 534.22 acres out of CB 4296, CB 4297, and CB 4298, land located SouthWest of the intersection of State Highway 16 and Watson Road, legally described as 534.22 acres from Natural Tier, Agribusiness/RIMSE Tier, and Suburban Tier to Suburban Tier. All portions of land mentioned are depicted in **Attachments "I"** and "**II"**, attached hereto and incorporated herein for all purposes.

## ATTACHMENT II Proposed Amendment: