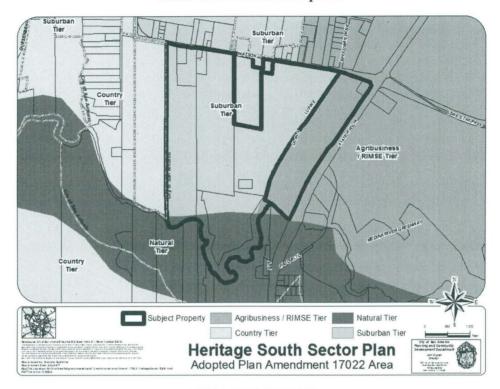

## BE IT ORDAINED BY THE CITY COUNCIL OF THE CITY OF SAN ANTONIO:

**SECTION 1.** The Heritage South Sector Plan, a component of the Comprehensive Master Plan of the City, is hereby amended by changing the use of approximately 534.22 acres out of CB 4296, CB 4297, and CB 4298, land located SouthWest of the intersection of State Highway 16 and Watson Road, legally described as 534.22 acres from Natural Tier, Agribusiness/RIMSE Tier, and Suburban Tier to Suburban Tier. All portions of land mentioned are depicted in **Attachments "I"** and "**II"**, attached hereto and incorporated herein for all purposes.

## ATTACHMENT I Land Use Plan as Adopted: