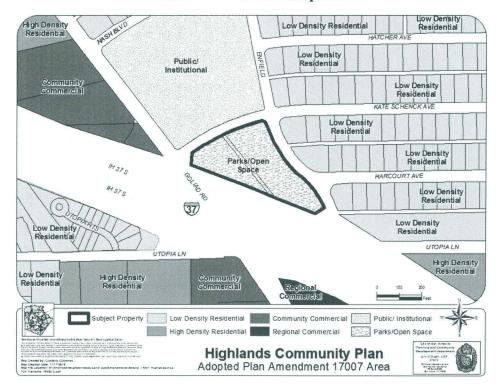

## BE IT ORDAINED BY THE CITY COUNCIL OF THE CITY OF SAN ANTONIO:

**SECTION 1.** Highlands Community Plan, a component of the Comprehensive Master Plan of the City, is hereby amended by changing the use of approximately 2.09 acres of land out of Lots 10 and 11, Block 21, NCB 12135, located at 6703 Enfield Street, from Parks/Open Space to Community Commercial. All portions of land mentioned are depicted in **Attachments "I"** and **"II"**, attached hereto and incorporated herein for all purposes.

## ATTACHMENT I Land Use Plan as Adopted: