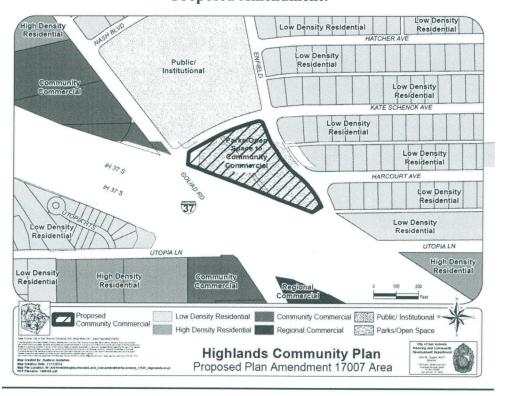

## BE IT ORDAINED BY THE CITY COUNCIL OF THE CITY OF SAN ANTONIO:

**SECTION 1.** Highlands Community Plan, a component of the Comprehensive Master Plan of the City, is hereby amended by changing the use of approximately 2.09 acres of land out of Lots 10 and 11, Block 21, NCB 12135, located at 6703 Enfield Street, from Parks/Open Space to Community Commercial. All portions of land mentioned are depicted in **Attachments "I"** and **"II"**, attached hereto and incorporated herein for all purposes.

## ATTACHMENT II Proposed Amendment: