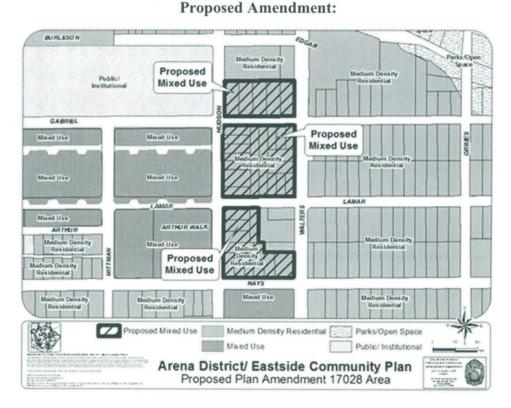

## BE IT ORDAINED BY THE CITY COUNCIL OF THE CITY OF SAN ANTONIO:

**SECTION 1.** The Arena District/ Eastside Community Plan, a component of the Comprehensive Master Plan of the City, is hereby amended by changing the use of approximately 4.79 acres of land on Lots 8 through 12, Block 12, NCB 1309; Lots 15 through 34, Block 13, NCB 1344, and Lots 13 through 20 and 22 through 25, Block 14, NCB 1328 located at multiple properties generally bound by Burleson Street to the north, North Walters Street to the East, Hays Street to the south, and Hudson Street to the west, from Medium Density Residential to Mixed Use. All portions of land mentioned are depicted in **Attachments "I"** and "**II**", attached hereto and incorporated herein for all purposes.

## ATTACHMENT I Land Use Plan as Adopted:

ATTACHMENT II