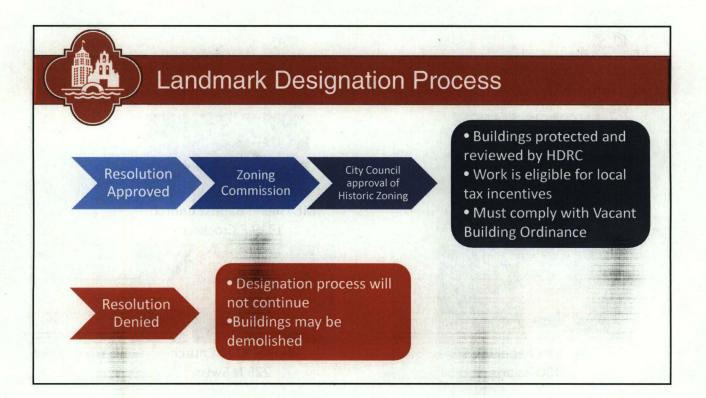

WHEREAS, the Historic and Design Review Commission approved a finding of Historic Significance and the Office of Historic Preservation is requesting concurrence from City Council to move forward with the Historic Landmark designation of 26 historic Eastside churches; and

WHEREAS, City Council desires to initiate a change in the zoning boundary of properties to a zoning compatible with current use and the surrounding area in accordance with Chapter 211 of the Texas Local Government Code and Article III of the San Antonio Unified Development Code; NOW THEREFORE,

## BE IT RESOLVED BY THE CITY COUNCIL OF THE CITY OF SAN ANTONIO:

**SECTION 1.** The City Council hereby directs city staff to initiate a change in the zoning boundary of properties located at 139 Denver, 210 Vargas, 1001 N Walters, 1502 E Crockett, 506 Montana, 817 Iowa, 1639 Hays, 1639 Dawson, 1802 Hays, 201 Fredonia, 322 Ferguson, 401 Porter, 551 Canton, 742 Denver, 1516 Burnet, 211 Lockhart, 418 Indiana, 607 Piedmont, 825 Aransas, 1803 Nevada, 107 S Pine, 118 Hardeman, 1617 Iowa, 508 S New Braunfels, 616 S Hackberry, 831 Poinsettia, for Historic Landmark designation.