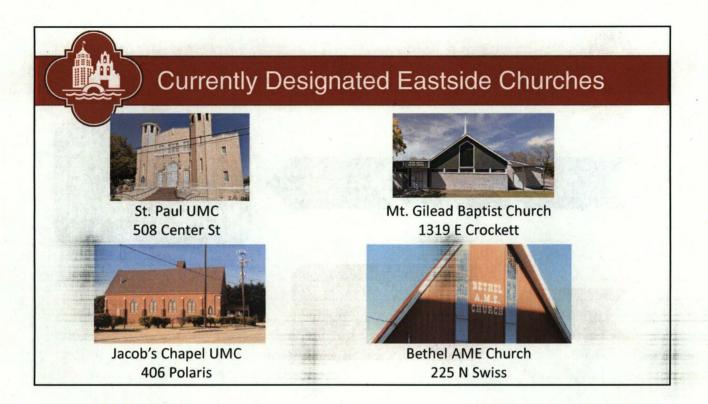

|                | x   |     |         |                                       |        |

City Council A Session | Item 16: Historic Eastside Churches





1

City Council A Session | Item 16: Historic **Eastside Churches** 



## Historic Eastside Churches - Background

Dozens of churches were surveyed and researched by OHP staff in early 2017 28 eligible properties were identified based on age, architectural, and cultural merit Public information meeting for property

Historic Eastside Churches - Photos