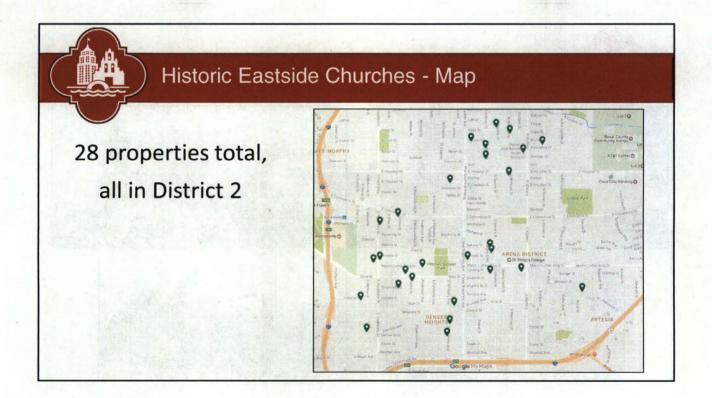

## BE IT RESOLVED BY THE CITY COUNCIL OF THE CITY OF SAN ANTONIO:

**SECTION 1.** The City Council hereby directs city staff to initiate a change in the zoning boundary of properties located at 139 Denver, 210 Vargas, 1001 N Walters, 1502 E Crockett, 506 Montana, 817 Iowa, 1639 Hays, 1639 Dawson, 1802 Hays, 201 Fredonia, 322 Ferguson, 401 Porter, 551 Canton, 742 Denver, 1516 Burnet, 211 Lockhart, 418 Indiana, 607 Piedmont, 825 Aransas, 1803 Nevada, 107 S Pine, 118 Hardeman, 1617 Iowa, 508 S New Braunfels, 616 S Hackberry, 831 Poinsettia, for Historic Landmark designation.