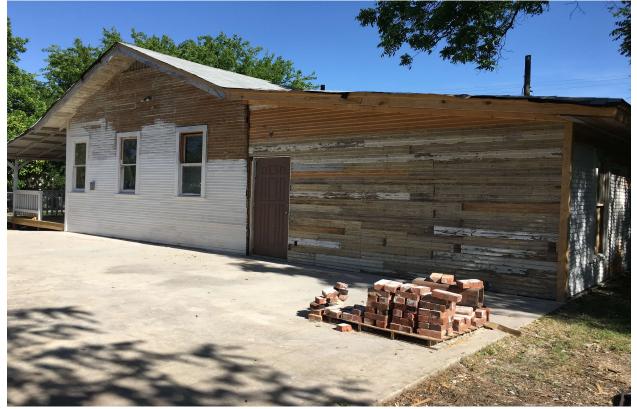

** 





copyright © AmanSurveyors LLC. FINA RECOSTRATION MUNICER 10146400, Improvements shown on this survey or for general austration purposes only and may not parting's each shape and size. Survey is located on a Tile report issued by the Tale Company Talked above issued under Commitment No./CF No. shown on this survey, encod que

## West Face



# South Face



# **North Face**



## East Face



#### 1. August 2016 – Front of House



2. August 2016 – Right Side of House



#### 3. Front of House



4. Left Side of House



#### 5. Addition Left Side from Front



6. Addition Left Side from Back



#### 7. Window on Left Side of Addition



#### 8. Back of Addition



#### 9. Left Window on Back of Addition



#### 10. Right Window on Back of Addition



#### 11. Right Side of House



12. Addition Right Side



#### 13. Door on Addition Right Side



14. Close-Up of Door Finish/Grain





April 27, 2017

# RL Neumann Properties LLC

Project: 426 N. Monumental St., San Antonio, TX 78202