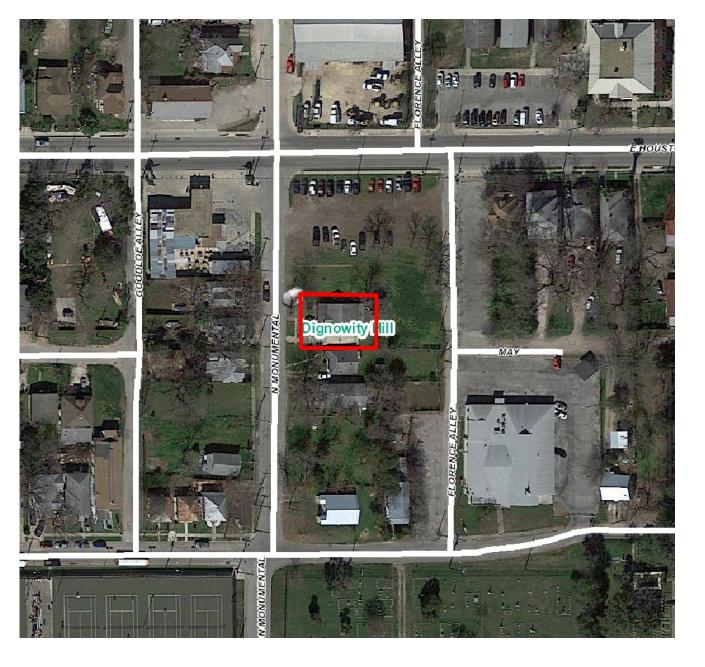

# RL Neumann Properties LLC

Project: 426 N. Monumental St., San Antonio, TX 78202