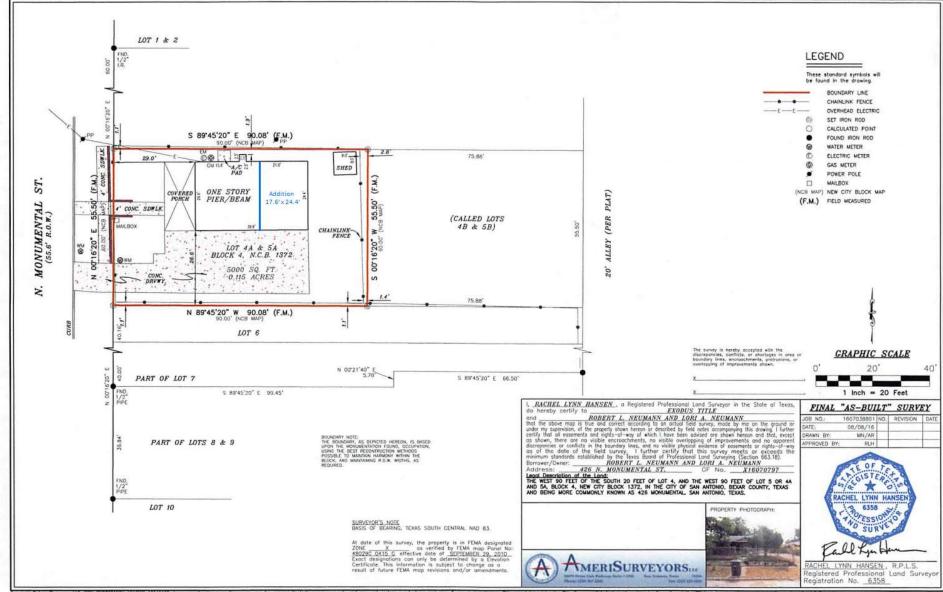

# RL Neumann Properties LLC

Project: 426 N. Monumental St., San Antonio, TX 78202