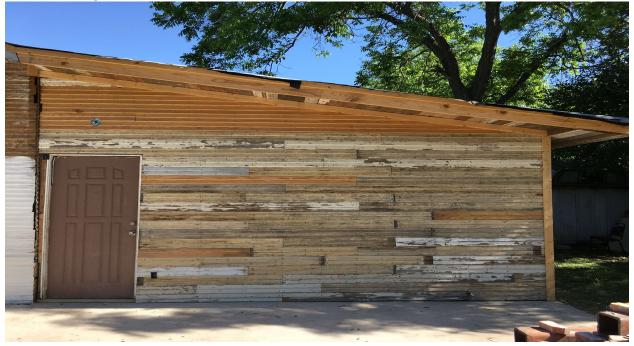

rveyors LLC. FINA RECOSTRATION MUNICER 10146400, Improvements shown on this survey or for general austration purposes only and may not parting's each shape and size. Survey is located on a Tile report issued by the Tale Company Talked above issued under Commitment No./CF No. shown on this survey, encod que

## West Face



# South Face



# **North Face**



## East Face



#### 1. August 2016 – Front of House



2. August 2016 – Right Side of House



#### 3. Front of House



4. Left Side of House



#### 5. Addition Left Side from Front



6. Addition Left Side from Back



#### 7. Window on Left Side of Addition



#### 8. Back of Addition



#### 9. Left Window on Back of Addition



#### 10. Right Window on Back of Addition



#### 11. Right Side of House



12. Addition Right Side



#### 13. Door on Addition Right Side



14. Close-Up of Door Finish/Grain





April 27, 2017

# RL Neumann Properties LLC

Project: 426 N. Monumental St., San Antonio, TX 78202