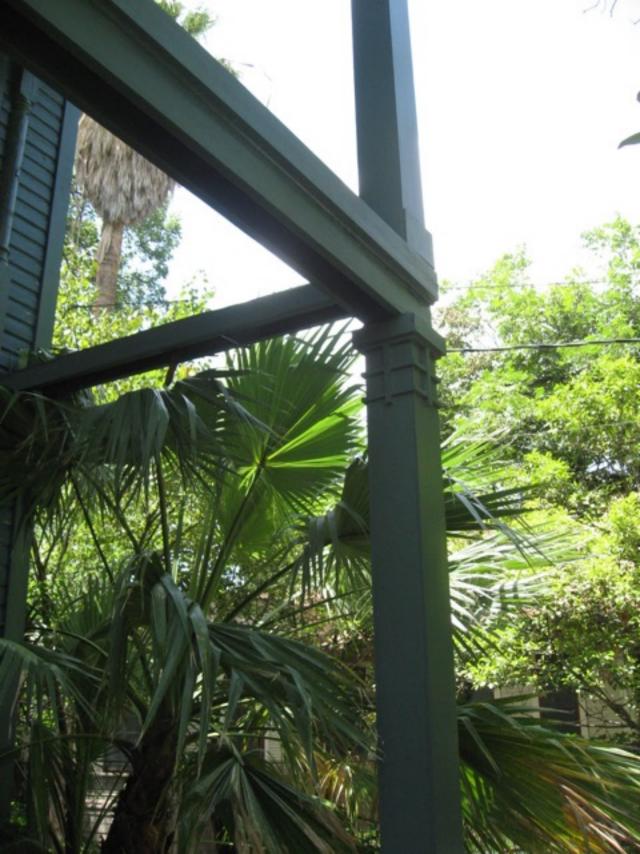

#### **FINDINGS:**

- a. The applicant is requesting Historic Tax Verification for the property located at 127 Crofton, located within the King William Historic District.
- b. This property received Historic Tax Certification on April 19, 2017.
- c. The scope of work consists of rehabilitation to the primary historic structure including window repair, porch repair, foundation repair, mechanical, electrical and plumbing upgrades, roof replacement and site work.
- d. The requirements for Historic Tax Verification outlined in UDC Section 35-618 have been met and the applicant has provided evidence to that effect to the Historic Preservation Officer including photographs and an itemized list of costs.