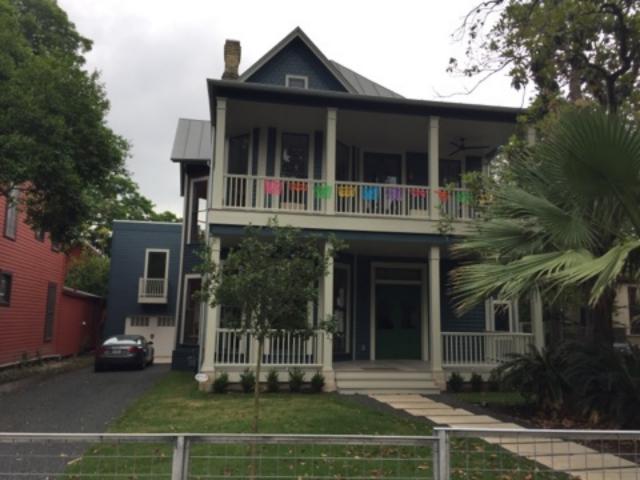

#### **FINDINGS:**

- a. The applicant is requesting Historic Tax Verification for the property located at 127 Crofton, located within the King William Historic District.
- b. This property received Historic Tax Certification on April 19, 2017.
- c. The scope of work consists of rehabilitation to the primary historic structure including window repair, porch repair, foundation repair, mechanical, electrical and plumbing upgrades, roof replacement and site work.
- d. The requirements for Historic Tax Verification outlined in UDC Section 35-618 have been met and the applicant has provided evidence to that effect to the Historic Preservation Officer including photographs and an itemized list of costs.