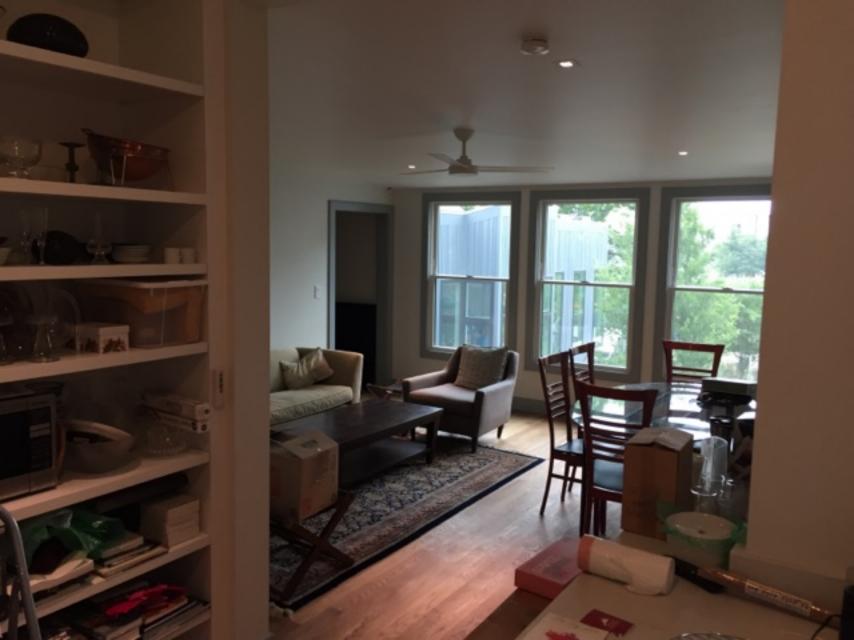

#### **FINDINGS:**

- a. The applicant is requesting Historic Tax Verification for the property located at 127 Crofton, located within the King William Historic District.
- b. This property received Historic Tax Certification on April 19, 2017.
- c. The scope of work consists of rehabilitation to the primary historic structure including window repair, porch repair, foundation repair, mechanical, electrical and plumbing upgrades, roof replacement and site work.
- d. The requirements for Historic Tax Verification outlined in UDC Section 35-618 have been met and the applicant has provided evidence to that effect to the Historic Preservation Officer including photographs and an itemized list of costs.