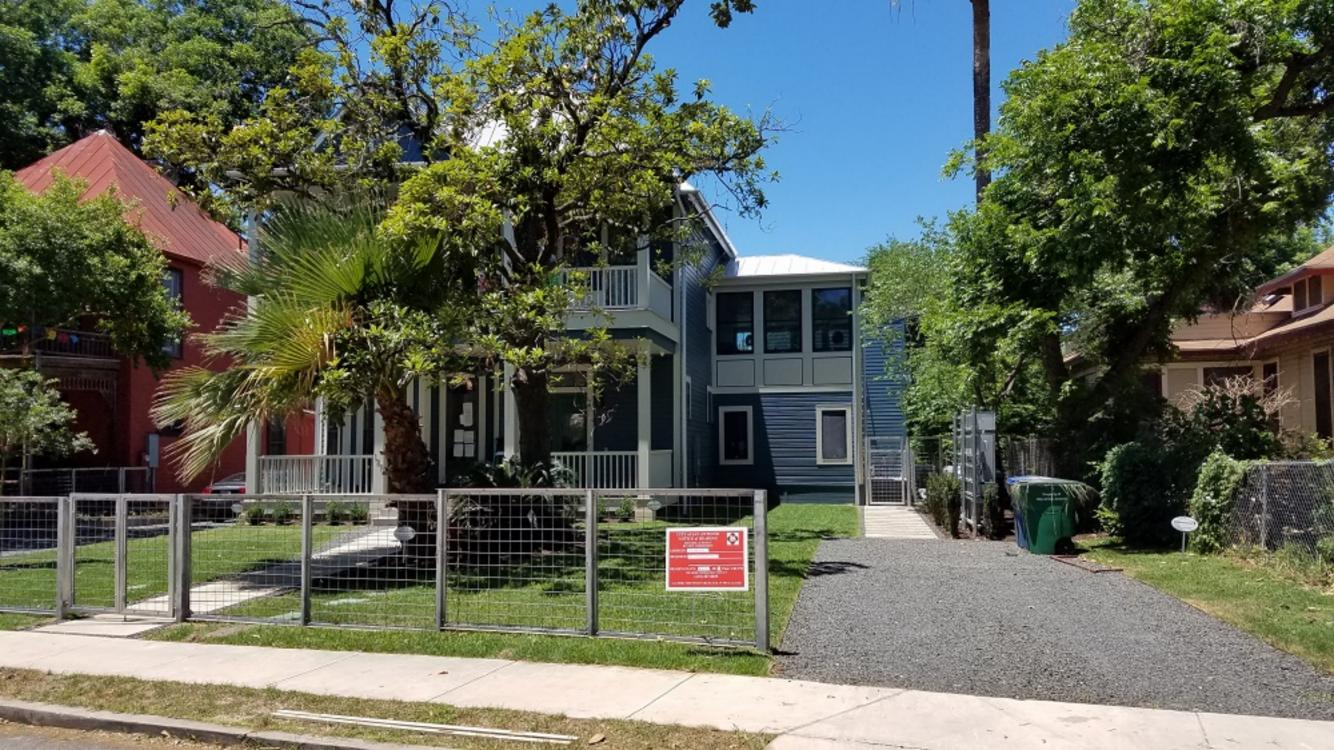

#### **FINDINGS:**

- a. The applicant is requesting Historic Tax Verification for the property located at 127 Crofton, located within the King William Historic District.
- b. This property received Historic Tax Certification on April 19, 2017.
- c. The scope of work consists of rehabilitation to the primary historic structure including window repair, porch repair, foundation repair, mechanical, electrical and plumbing upgrades, roof replacement and site work.
- d. The requirements for Historic Tax Verification outlined in UDC Section 35-618 have been met and the applicant has provided evidence to that effect to the Historic Preservation Officer including photographs and an itemized list of costs.