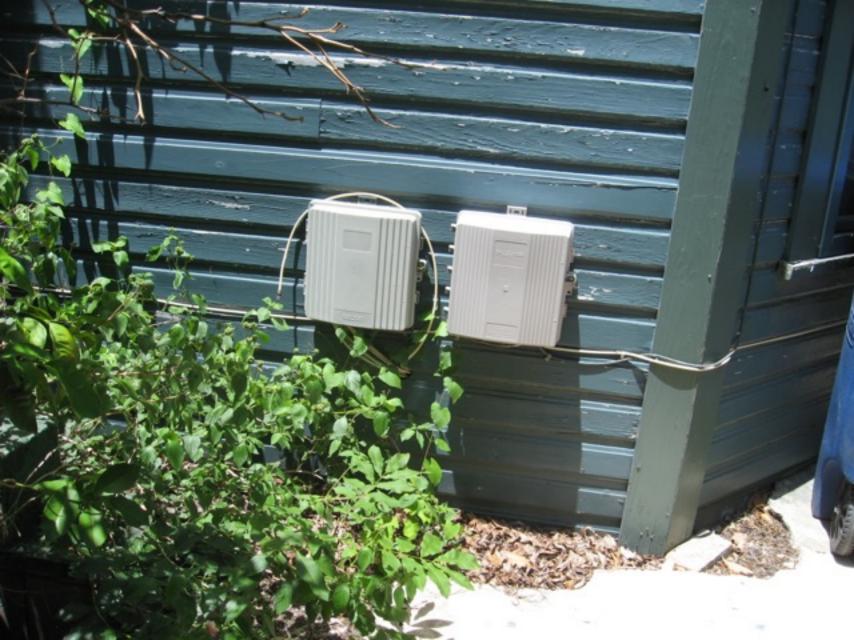

#### **FINDINGS:**

- a. The applicant is requesting Historic Tax Verification for the property located at 127 Crofton, located within the King William Historic District.
- b. This property received Historic Tax Certification on April 19, 2017.
- c. The scope of work consists of rehabilitation to the primary historic structure including window repair, porch repair, foundation repair, mechanical, electrical and plumbing upgrades, roof replacement and site work.
- d. The requirements for Historic Tax Verification outlined in UDC Section 35-618 have been met and the applicant has provided evidence to that effect to the Historic Preservation Officer including photographs and an itemized list of costs.