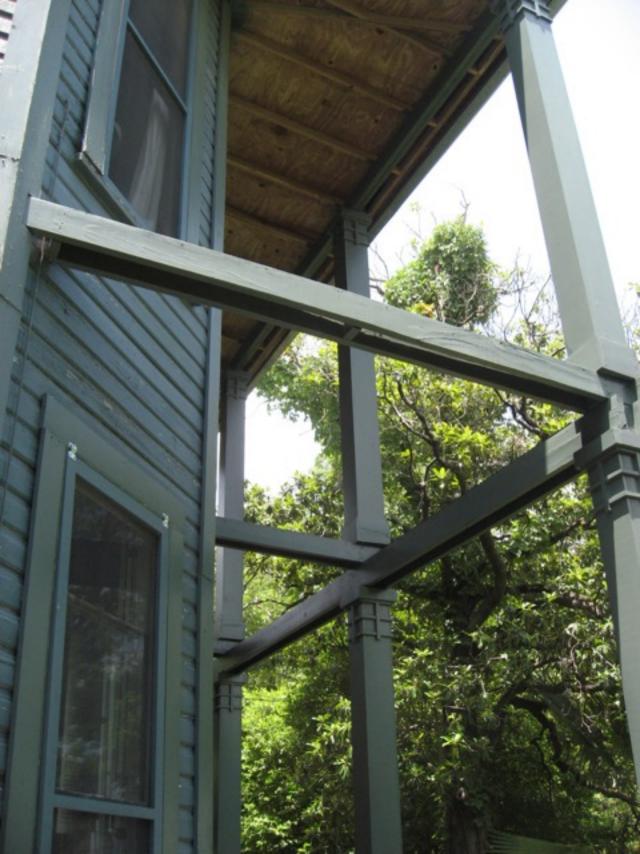

#### **FINDINGS:**

- a. The applicant is requesting Historic Tax Verification for the property located at 127 Crofton, located within the King William Historic District.
- b. This property received Historic Tax Certification on April 19, 2017.
- c. The scope of work consists of rehabilitation to the primary historic structure including window repair, porch repair, foundation repair, mechanical, electrical and plumbing upgrades, roof replacement and site work.
- d. The requirements for Historic Tax Verification outlined in UDC Section 35-618 have been met and the applicant has provided evidence to that effect to the Historic Preservation Officer including photographs and an itemized list of costs.