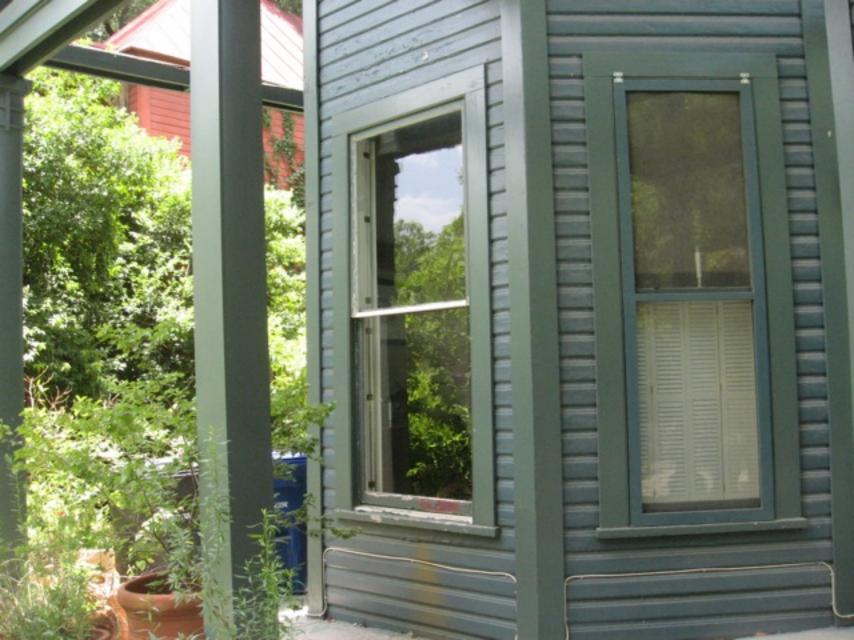

#### **FINDINGS:**

- a. The applicant is requesting Historic Tax Verification for the property located at 127 Crofton, located within the King William Historic District.
- b. This property received Historic Tax Certification on April 19, 2017.
- c. The scope of work consists of rehabilitation to the primary historic structure including window repair, porch repair, foundation repair, mechanical, electrical and plumbing upgrades, roof replacement and site work.
- d. The requirements for Historic Tax Verification outlined in UDC Section 35-618 have been met and the applicant has provided evidence to that effect to the Historic Preservation Officer including photographs and an itemized list of costs.