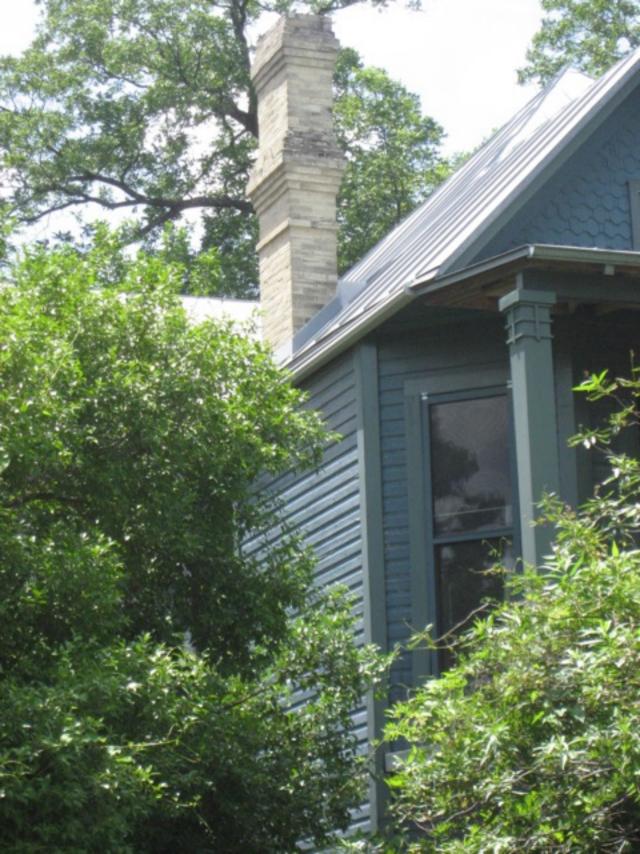

#### **FINDINGS:**

- a. The applicant is requesting Historic Tax Verification for the property located at 127 Crofton, located within the King William Historic District.
- b. This property received Historic Tax Certification on April 19, 2017.
- c. The scope of work consists of rehabilitation to the primary historic structure including window repair, porch repair, foundation repair, mechanical, electrical and plumbing upgrades, roof replacement and site work.
- d. The requirements for Historic Tax Verification outlined in UDC Section 35-618 have been met and the applicant has provided evidence to that effect to the Historic Preservation Officer including photographs and an itemized list of costs.