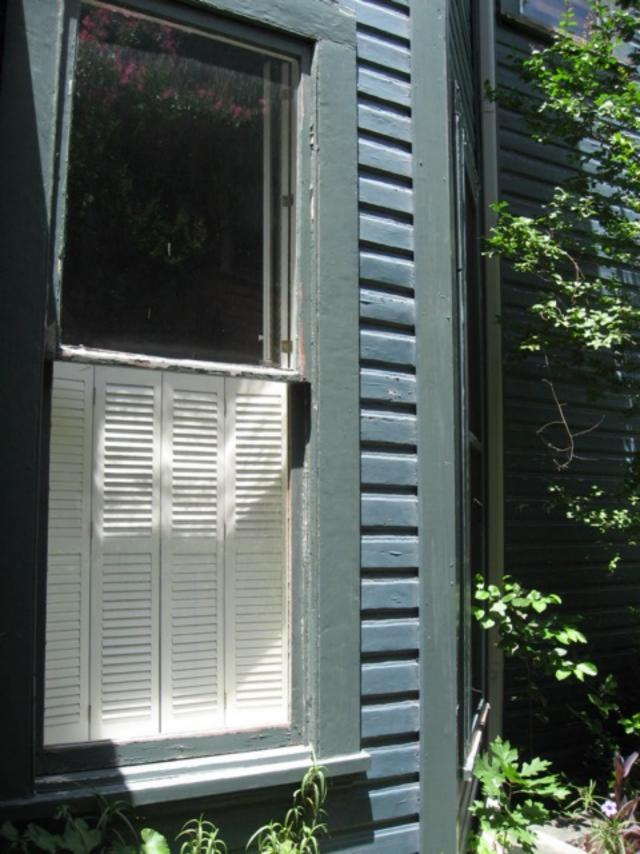

#### **FINDINGS:**

- a. The applicant is requesting Historic Tax Verification for the property located at 127 Crofton, located within the King William Historic District.
- b. This property received Historic Tax Certification on April 19, 2017.
- c. The scope of work consists of rehabilitation to the primary historic structure including window repair, porch repair, foundation repair, mechanical, electrical and plumbing upgrades, roof replacement and site work.
- d. The requirements for Historic Tax Verification outlined in UDC Section 35-618 have been met and the applicant has provided evidence to that effect to the Historic Preservation Officer including photographs and an itemized list of costs.