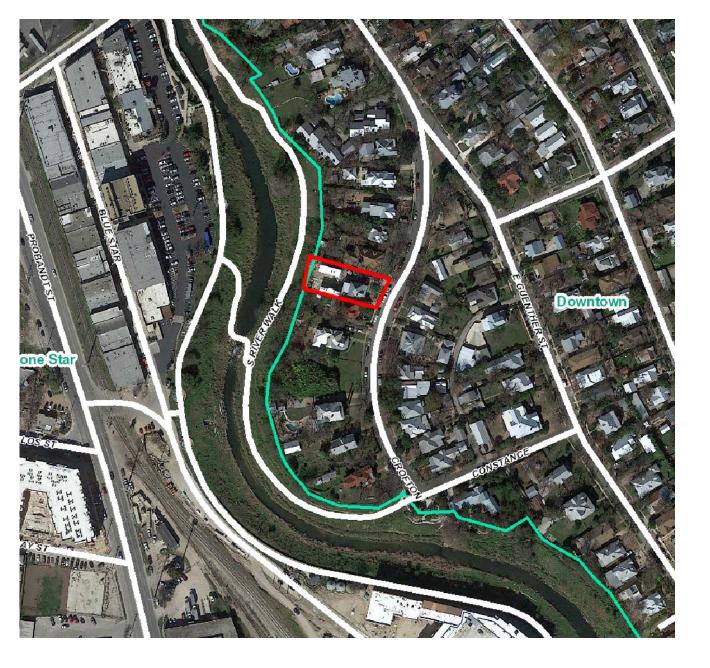

The applicant is requesting Historic Tax Verification for the property at 127 Crofton.

#### **FINDINGS:**

- a. The applicant is requesting Historic Tax Verification for the property located at 127 Crofton, located within the King William Historic District.
- b. This property received Historic Tax Certification on April 19, 2017.
- c. The scope of work consists of rehabilitation to the primary historic structure including window repair, porch repair, foundation repair, mechanical, electrical and plumbing upgrades, roof replacement and site work.
- d. The requirements for Historic Tax Verification outlined in UDC Section 35-618 have been met and the applicant has provided evidence to that effect to the Historic Preservation Officer including photographs and an itemized list of costs.