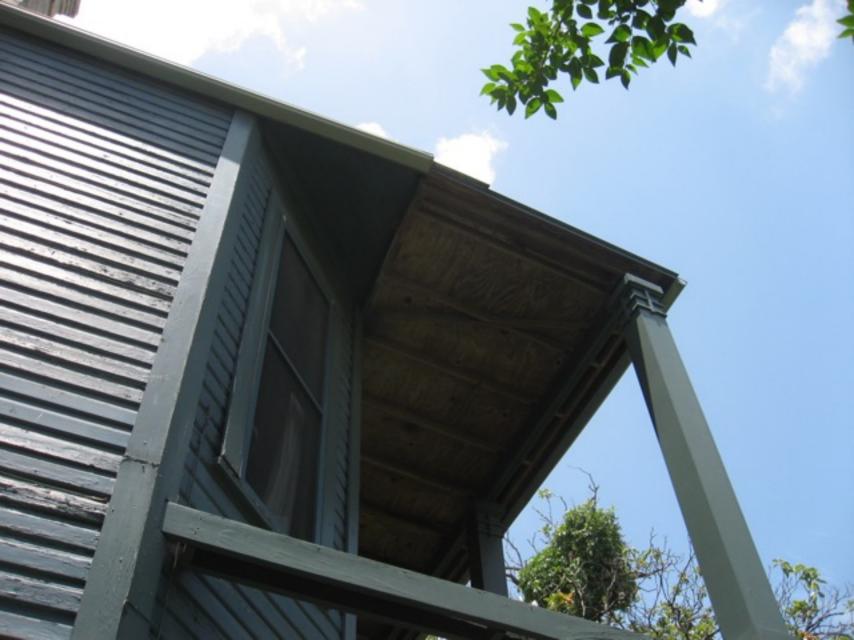

#### **FINDINGS:**

- a. The applicant is requesting Historic Tax Verification for the property located at 127 Crofton, located within the King William Historic District.
- b. This property received Historic Tax Certification on April 19, 2017.
- c. The scope of work consists of rehabilitation to the primary historic structure including window repair, porch repair, foundation repair, mechanical, electrical and plumbing upgrades, roof replacement and site work.
- d. The requirements for Historic Tax Verification outlined in UDC Section 35-618 have been met and the applicant has provided evidence to that effect to the Historic Preservation Officer including photographs and an itemized list of costs.