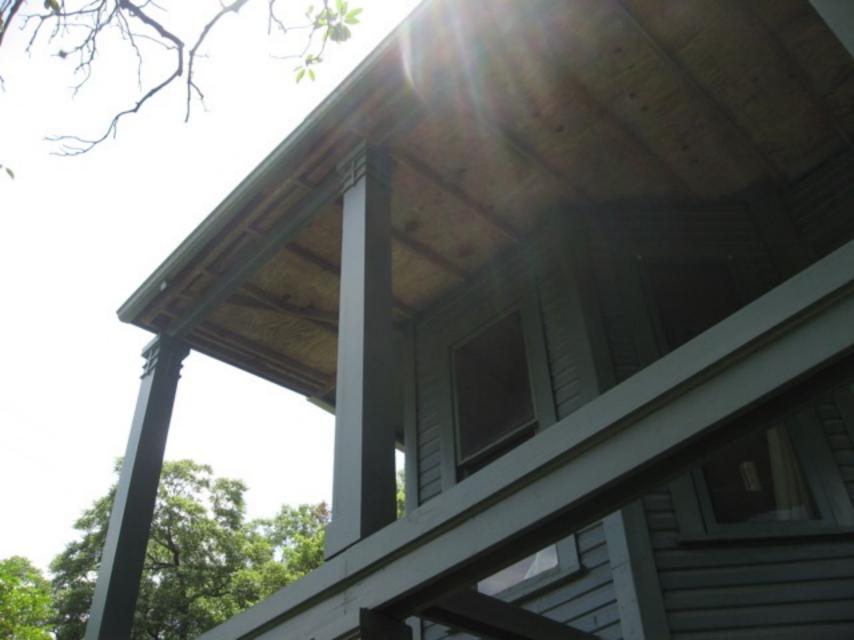

#### **FINDINGS:**

- a. The applicant is requesting Historic Tax Verification for the property located at 127 Crofton, located within the King William Historic District.
- b. This property received Historic Tax Certification on April 19, 2017.
- c. The scope of work consists of rehabilitation to the primary historic structure including window repair, porch repair, foundation repair, mechanical, electrical and plumbing upgrades, roof replacement and site work.
- d. The requirements for Historic Tax Verification outlined in UDC Section 35-618 have been met and the applicant has provided evidence to that effect to the Historic Preservation Officer including photographs and an itemized list of costs.