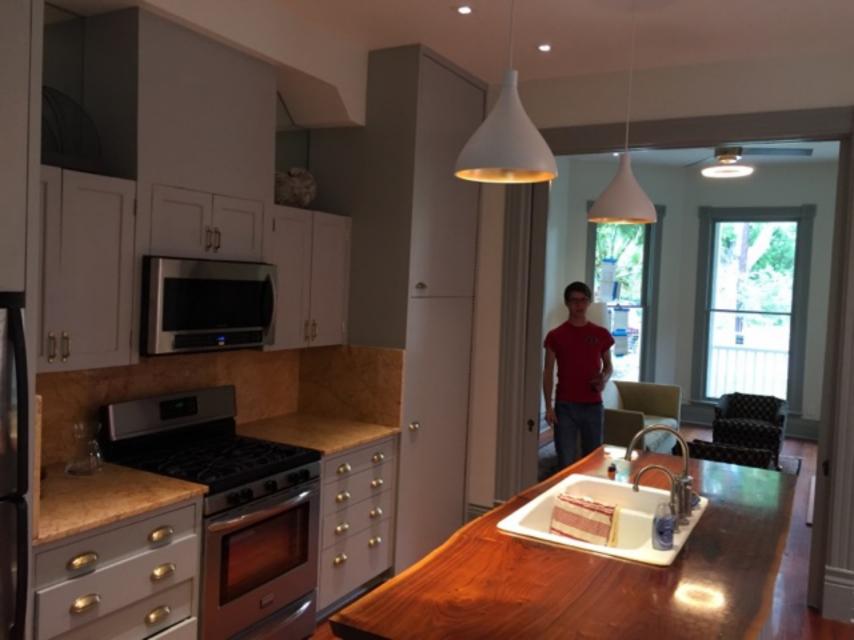

#### **FINDINGS:**

- a. The applicant is requesting Historic Tax Verification for the property located at 127 Crofton, located within the King William Historic District.
- b. This property received Historic Tax Certification on April 19, 2017.
- c. The scope of work consists of rehabilitation to the primary historic structure including window repair, porch repair, foundation repair, mechanical, electrical and plumbing upgrades, roof replacement and site work.
- d. The requirements for Historic Tax Verification outlined in UDC Section 35-618 have been met and the applicant has provided evidence to that effect to the Historic Preservation Officer including photographs and an itemized list of costs.