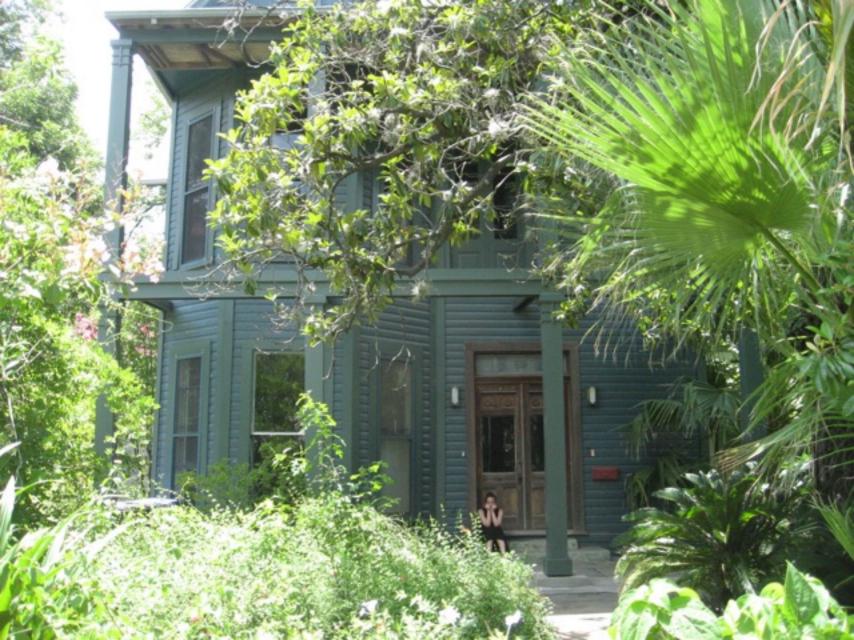

#### **FINDINGS:**

- a. The applicant is requesting Historic Tax Verification for the property located at 127 Crofton, located within the King William Historic District.
- b. This property received Historic Tax Certification on April 19, 2017.
- c. The scope of work consists of rehabilitation to the primary historic structure including window repair, porch repair, foundation repair, mechanical, electrical and plumbing upgrades, roof replacement and site work.
- d. The requirements for Historic Tax Verification outlined in UDC Section 35-618 have been met and the applicant has provided evidence to that effect to the Historic Preservation Officer including photographs and an itemized list of costs.