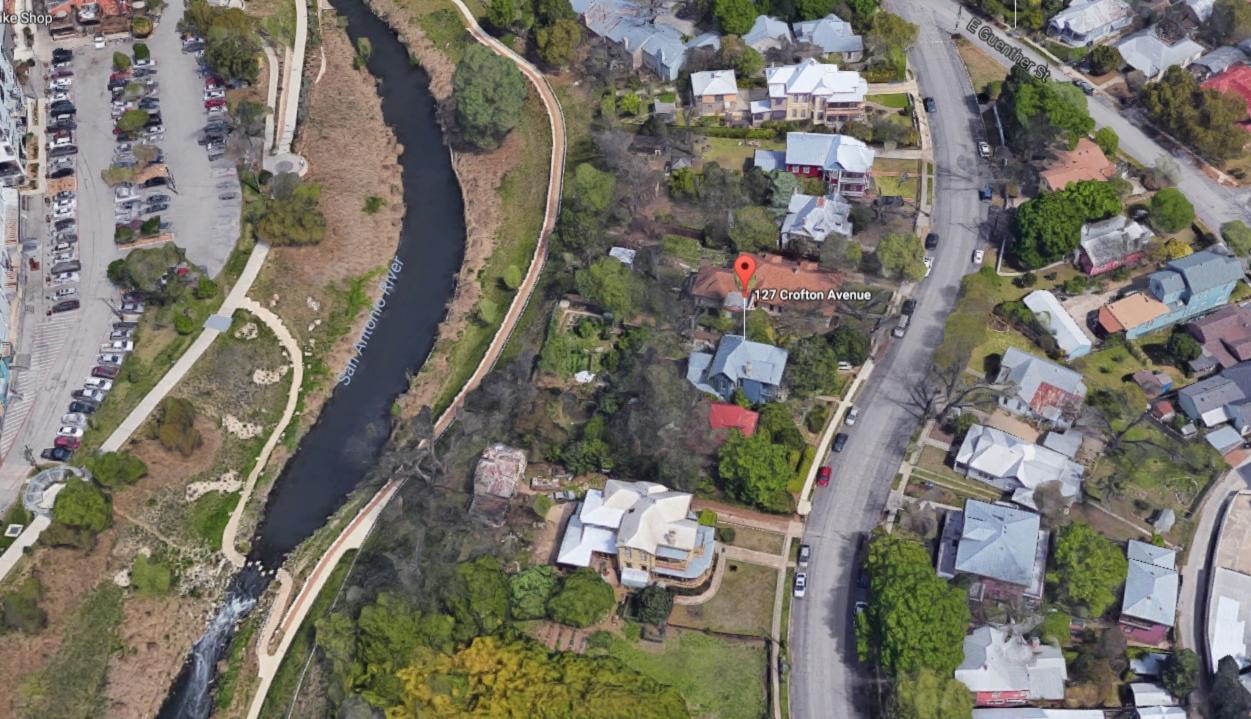

The applicant is requesting Historic Tax Verification for the property at 127 Crofton.

#### **FINDINGS:**

- a. The applicant is requesting Historic Tax Verification for the property located at 127 Crofton, located within the King William Historic District.
- b. This property received Historic Tax Certification on April 19, 2017.
- c. The scope of work consists of rehabilitation to the primary historic structure including window repair, porch repair, foundation repair, mechanical, electrical and plumbing upgrades, roof replacement and site work.
- d. The requirements for Historic Tax Verification outlined in UDC Section 35-618 have been met and the applicant has provided evidence to that effect to the Historic Preservation Officer including photographs and an itemized list of costs.