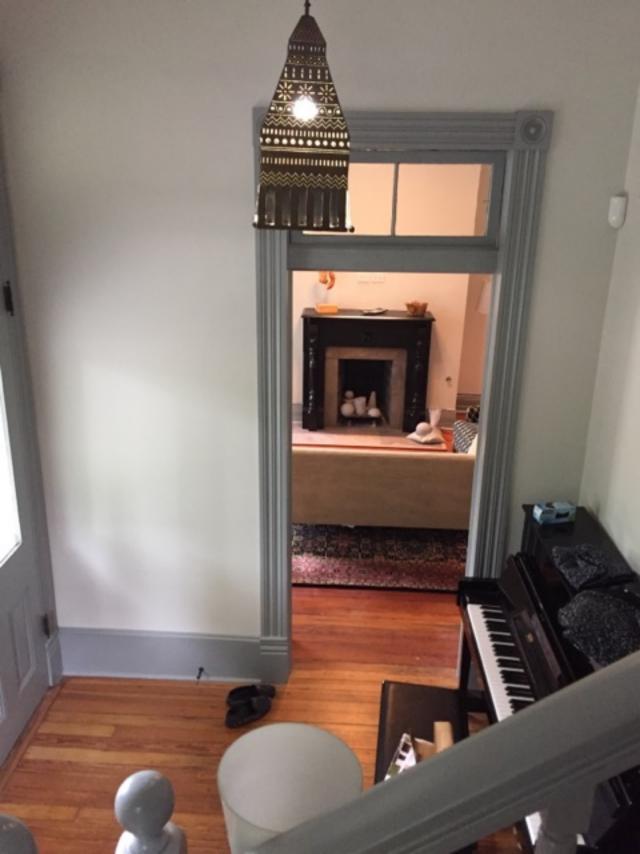

#### **FINDINGS:**

- a. The applicant is requesting Historic Tax Verification for the property located at 127 Crofton, located within the King William Historic District.
- b. This property received Historic Tax Certification on April 19, 2017.
- c. The scope of work consists of rehabilitation to the primary historic structure including window repair, porch repair, foundation repair, mechanical, electrical and plumbing upgrades, roof replacement and site work.
- d. The requirements for Historic Tax Verification outlined in UDC Section 35-618 have been met and the applicant has provided evidence to that effect to the Historic Preservation Officer including photographs and an itemized list of costs.