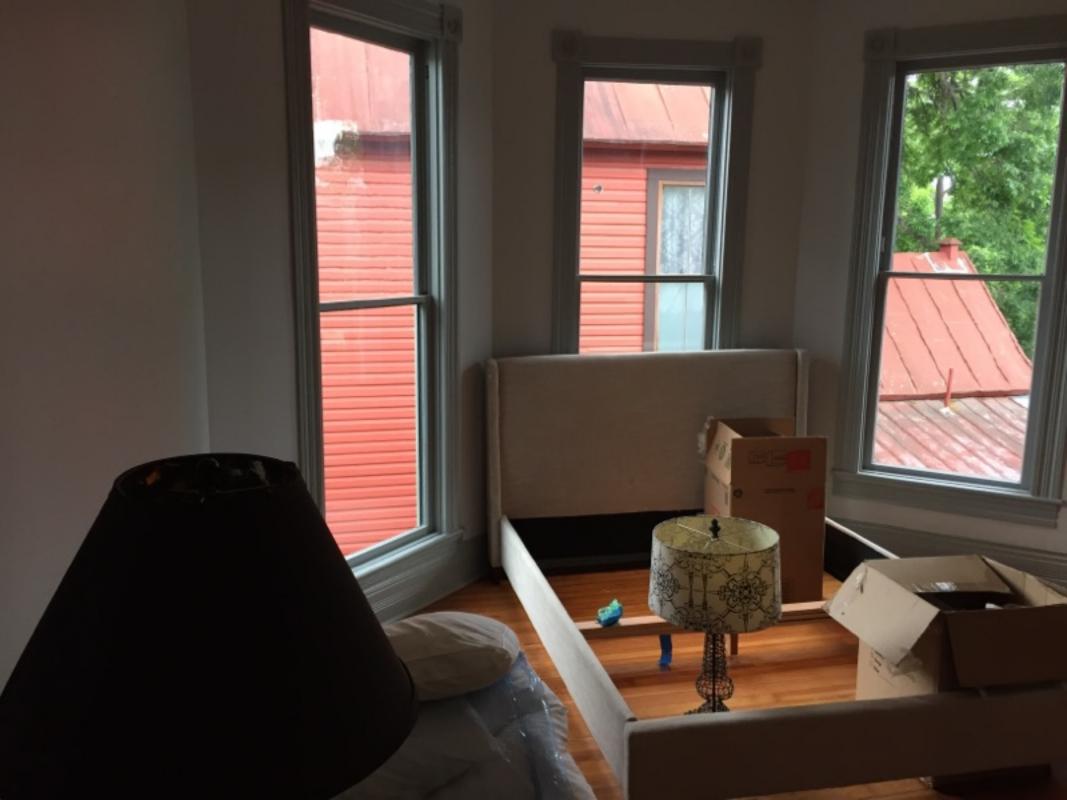

#### **FINDINGS:**

- a. The applicant is requesting Historic Tax Verification for the property located at 127 Crofton, located within the King William Historic District.
- b. This property received Historic Tax Certification on April 19, 2017.
- c. The scope of work consists of rehabilitation to the primary historic structure including window repair, porch repair, foundation repair, mechanical, electrical and plumbing upgrades, roof replacement and site work.
- d. The requirements for Historic Tax Verification outlined in UDC Section 35-618 have been met and the applicant has provided evidence to that effect to the Historic Preservation Officer including photographs and an itemized list of costs.