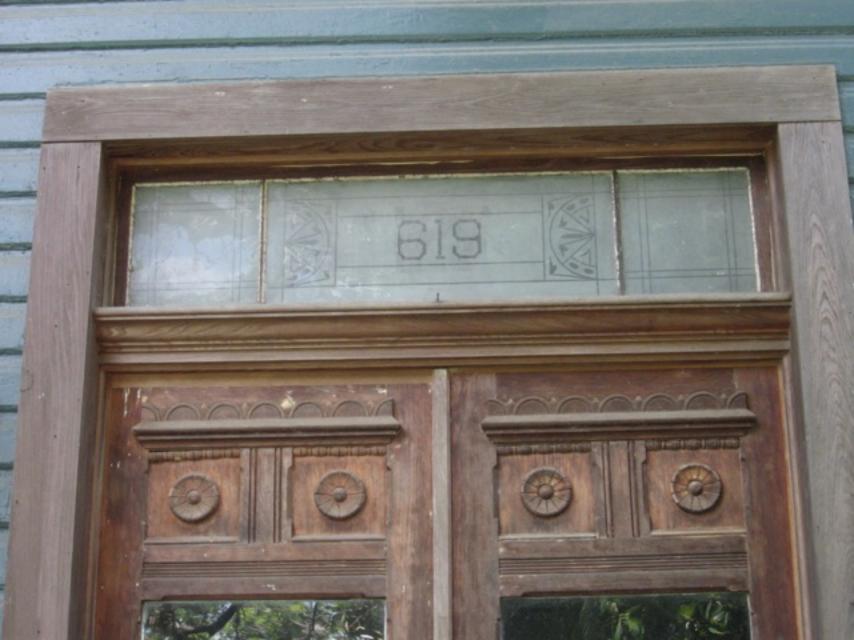

#### **FINDINGS:**

- a. The applicant is requesting Historic Tax Verification for the property located at 127 Crofton, located within the King William Historic District.
- b. This property received Historic Tax Certification on April 19, 2017.
- c. The scope of work consists of rehabilitation to the primary historic structure including window repair, porch repair, foundation repair, mechanical, electrical and plumbing upgrades, roof replacement and site work.
- d. The requirements for Historic Tax Verification outlined in UDC Section 35-618 have been met and the applicant has provided evidence to that effect to the Historic Preservation Officer including photographs and an itemized list of costs.