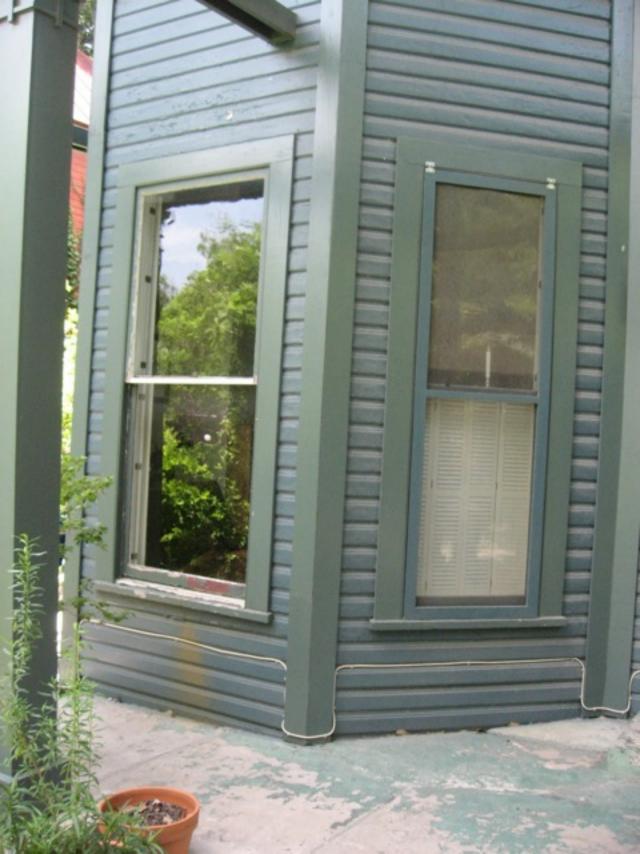

#### **FINDINGS:**

- a. The applicant is requesting Historic Tax Verification for the property located at 127 Crofton, located within the King William Historic District.
- b. This property received Historic Tax Certification on April 19, 2017.
- c. The scope of work consists of rehabilitation to the primary historic structure including window repair, porch repair, foundation repair, mechanical, electrical and plumbing upgrades, roof replacement and site work.
- d. The requirements for Historic Tax Verification outlined in UDC Section 35-618 have been met and the applicant has provided evidence to that effect to the Historic Preservation Officer including photographs and an itemized list of costs.