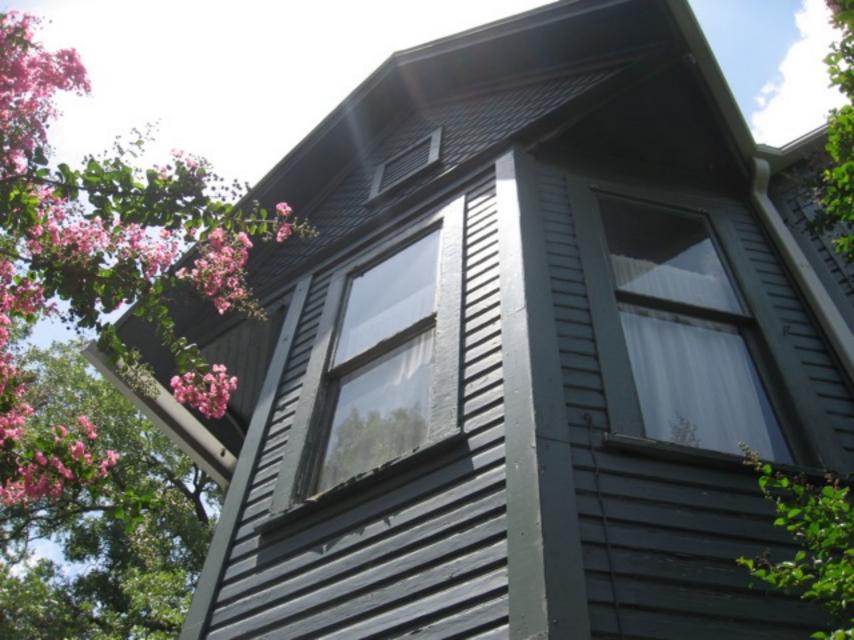

The applicant is requesting Historic Tax Verification for the property at 127 Crofton.

#### **FINDINGS:**

- a. The applicant is requesting Historic Tax Verification for the property located at 127 Crofton, located within the King William Historic District.
- b. This property received Historic Tax Certification on April 19, 2017.
- c. The scope of work consists of rehabilitation to the primary historic structure including window repair, porch repair, foundation repair, mechanical, electrical and plumbing upgrades, roof replacement and site work.
- d. The requirements for Historic Tax Verification outlined in UDC Section 35-618 have been met and the applicant has provided evidence to that effect to the Historic Preservation Officer including photographs and an itemized list of costs.