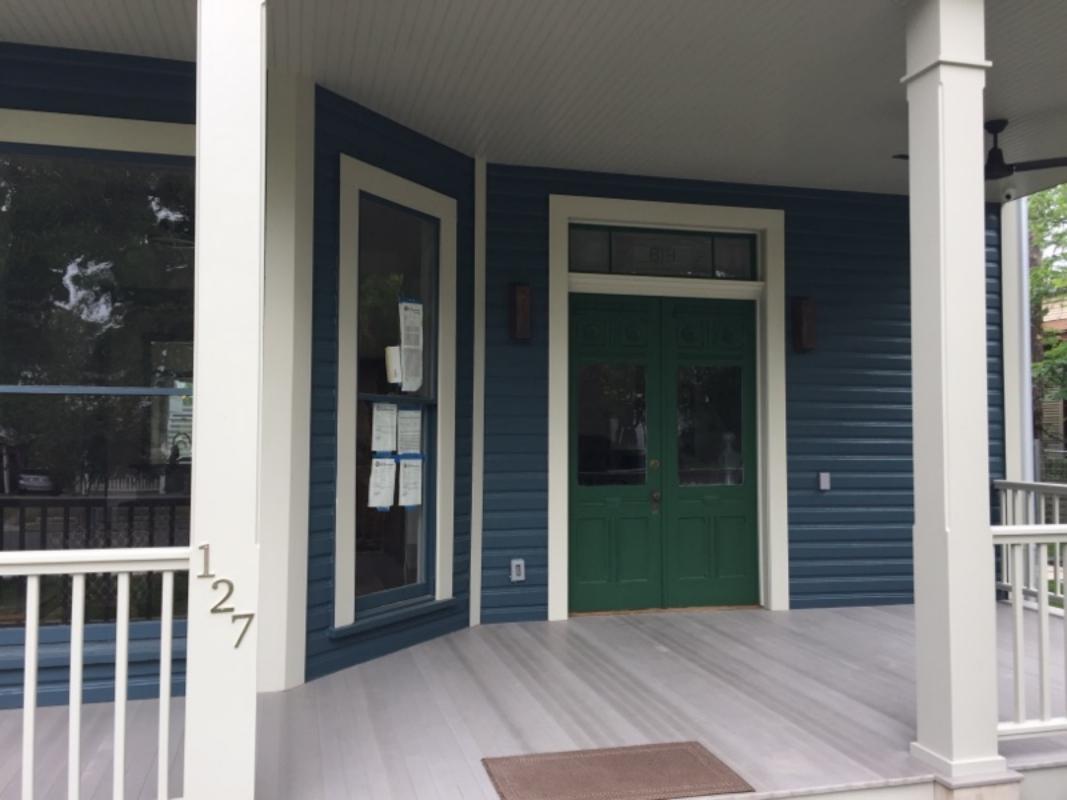

The applicant is requesting Historic Tax Verification for the property at 127 Crofton.

#### **FINDINGS:**

- a. The applicant is requesting Historic Tax Verification for the property located at 127 Crofton, located within the King William Historic District.
- b. This property received Historic Tax Certification on April 19, 2017.
- c. The scope of work consists of rehabilitation to the primary historic structure including window repair, porch repair, foundation repair, mechanical, electrical and plumbing upgrades, roof replacement and site work.
- d. The requirements for Historic Tax Verification outlined in UDC Section 35-618 have been met and the applicant has provided evidence to that effect to the Historic Preservation Officer including photographs and an itemized list of costs.