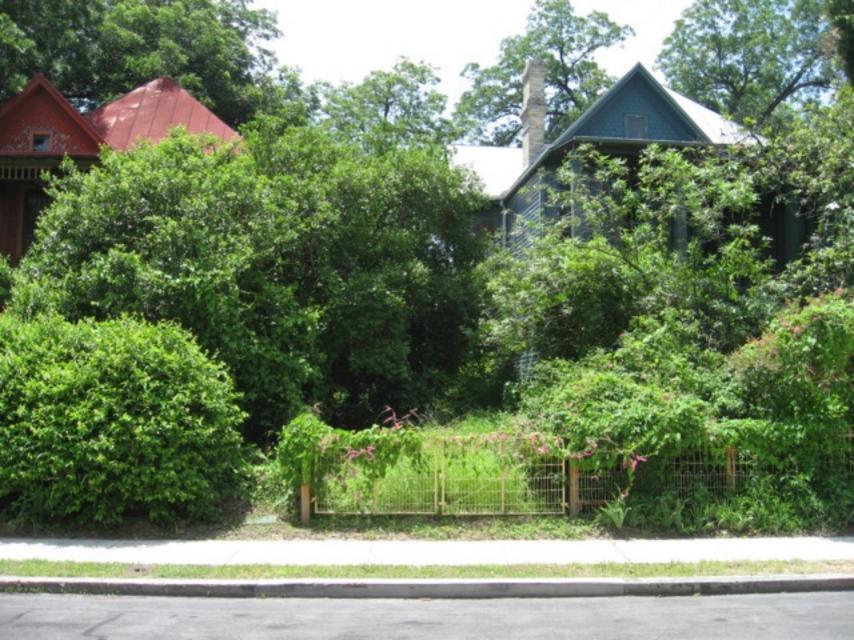

#### **FINDINGS:**

- a. The applicant is requesting Historic Tax Verification for the property located at 127 Crofton, located within the King William Historic District.
- b. This property received Historic Tax Certification on April 19, 2017.
- c. The scope of work consists of rehabilitation to the primary historic structure including window repair, porch repair, foundation repair, mechanical, electrical and plumbing upgrades, roof replacement and site work.
- d. The requirements for Historic Tax Verification outlined in UDC Section 35-618 have been met and the applicant has provided evidence to that effect to the Historic Preservation Officer including photographs and an itemized list of costs.