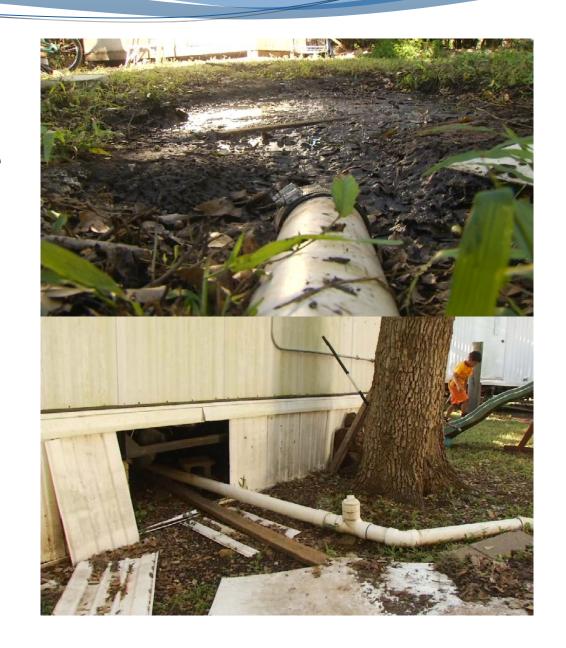

### Background

- Recent cases in Mobile Home Parks with severe health and safety issues:
  - May result in re-location of residents
  - Addressed on a "reactive" basis
- Postmortem report for Oak Hollow
  - Calls for proactive inspections
- Per Metro Health data:
  - 103 registered mobile home parks
  - Nearly 7,000 lots

#### **ISSUE:**

Park owners do not always address property maintenance issues