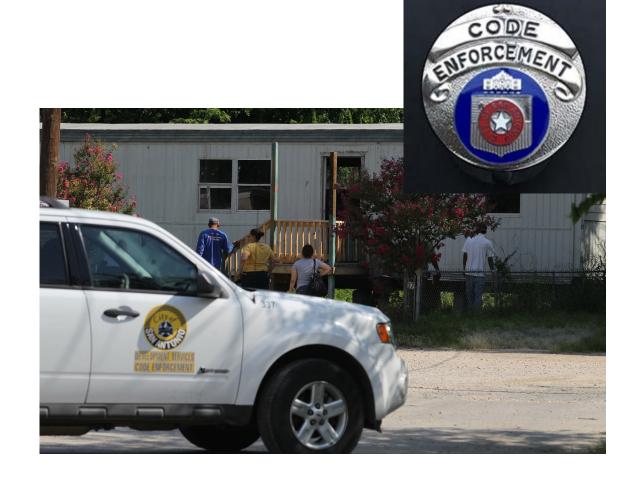

### Proposed Process

- Amend City Code Chapter 18 to include Code Enforcement inspections and registration
  - Regular proactive inspections for:
    - Density of mobile homes
    - Electrical, sewer, and water connections with proper permits
    - Compliance with City's Property
       Maintenance Code
  - Dedicated Code Enforcement staff (1)
  - Anticipate that registration cost may increase per lot