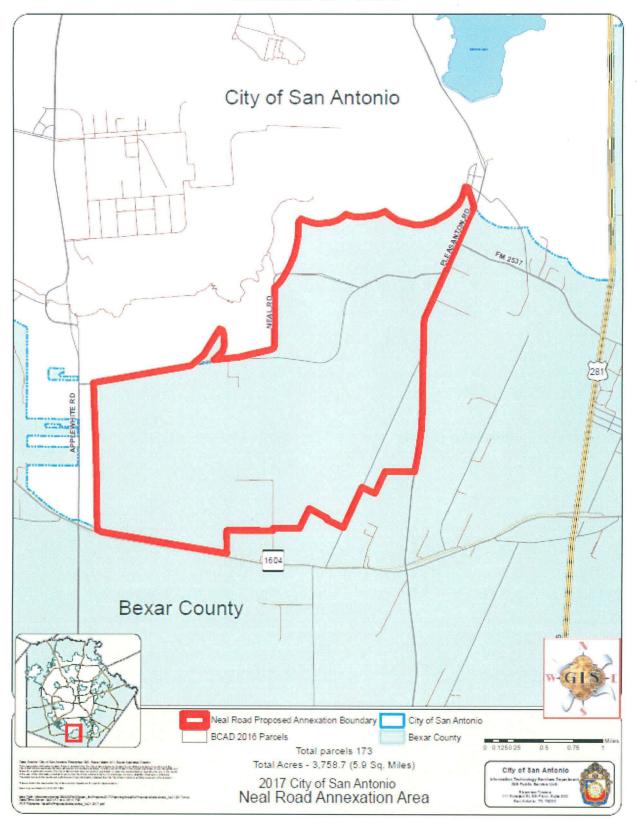

## A RESOLUTION 2017 - 05 - 11 - 0026R

DIRECTING THE DEPARTMENT OF PLANNING & COMMUNITY DEVELOPMENT TO PREPARE A SERVICE PLAN REGARDING THE PROPOSED NEAL ROAD ANNEXATION AREA CONSISTING OF APPROXIMATELY 5.9 SQUARE MILES, IN SOUTH BEXAR COUNTY, GENERALLY LOCATED NORTH OF SOUTH LOOP 1604 EAST, EAST OF APPLEWHITE ROAD, WEST OF PLEASANTON ROAD, AND SOUTH OF MAUERMANN ROAD.

## BE IT RESOLVED BY THE CITY COUNCIL OF THE CITY OF SAN ANTONIO:

**SECTION 1.** The City Council hereby directs the Department of Planning & Community Development to prepare a Service Plan for the voluntary annexation of the Neal Road Annexation Area consisting of 5.9 square miles generally located north of South Loop 1604 East, east of Applewhite Road, west of Pleasanton Road, and south of Mauermann Road as depicted on the map attached hereto as **EXHIBIT A** and incorporated herein for all purposes.

## EXHIBIT A - MAP