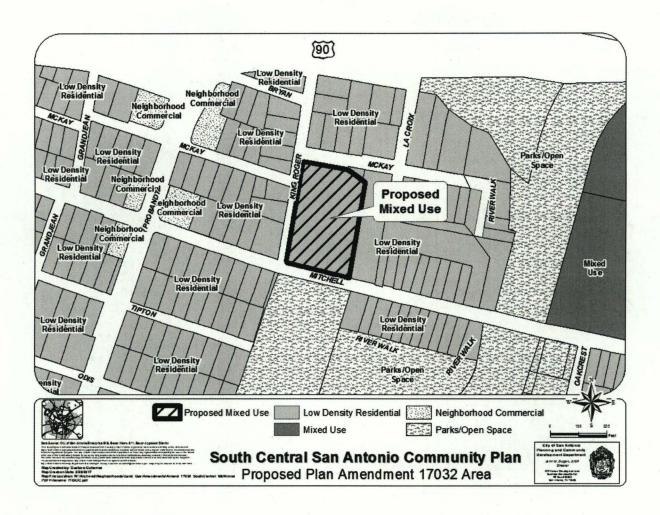

## BE IT ORDAINED BY THE CITY COUNCIL OF THE CITY OF SAN ANTONIO:

**SECTION 1.** The South Central San Antonio Community Plan, a component of the Comprehensive Master Plan of the City, is hereby amended by changing the use of approximately 1.6618 acres on Lot 21 and Lot 22, NCB 2852 located at 319 W. Mitchell Street, from "Low Density Residential" to "Mixed Use". All portions of land mentioned are depicted in **Attachments "I"**, attached hereto and incorporated herein for all purposes.

## ATTACHMENT I Land Use Plan as Adopted: