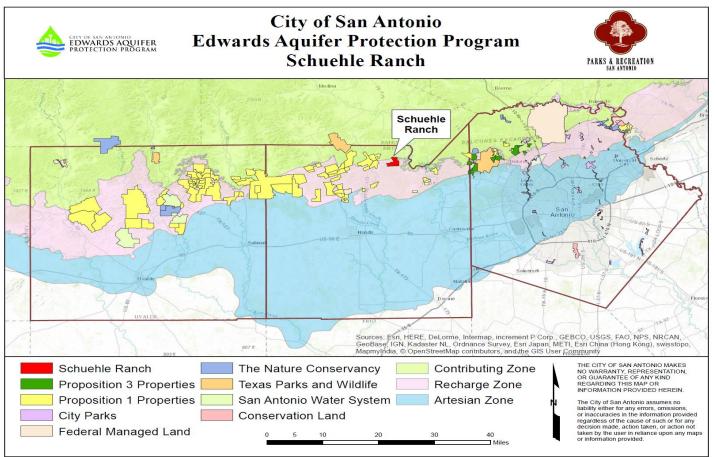

### Schuehle Ranch

 1,706.567 acre conservation easement acquisition

Acquisition cost - \$2,607,421.39

 71<sup>st</sup> conservation easement under the Proposition 1 program

### **Increases Protected Lands by 1,707 acres**

## **Acquisition Benefits**

- Located over the Recharge and Contributing Zones
- Important recharge features on property
- High water quantity and water quality benefits
- Results in cumulative protection of over 50,000 acres in Medina County