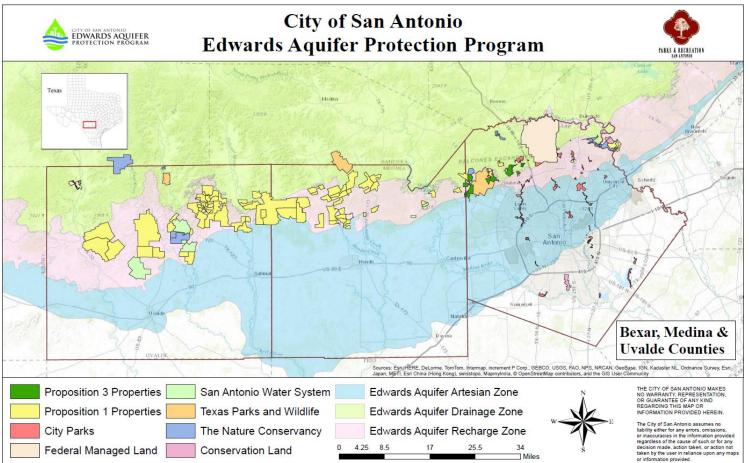

#### **Total Land Protected = 146,075 acres**

## **Acquisition Benefits**

- Located over the Recharge and Contributing Zones
- Important recharge features on property
- High water quantity and water quality benefits
- Results in cumulative protection of over 50,000 acres in Medina County